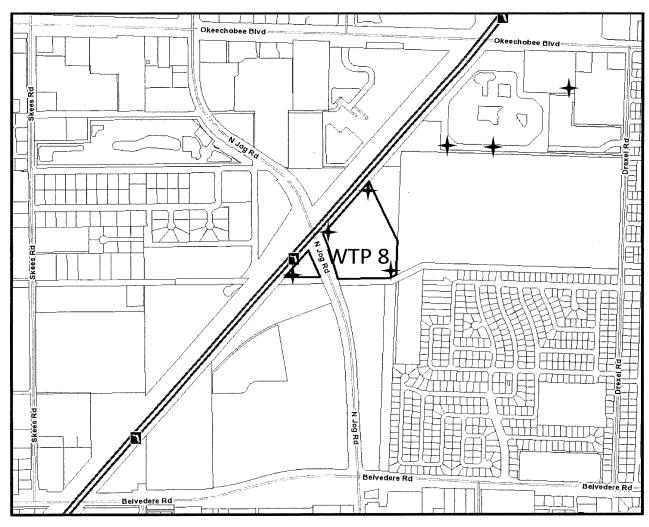

# **LOCATION MAP**

→ Well Locations

Water Treatment Plant No. 8

System-Wide Wellfield Improvements Project

Project No. WUD 16-017 Phase 2