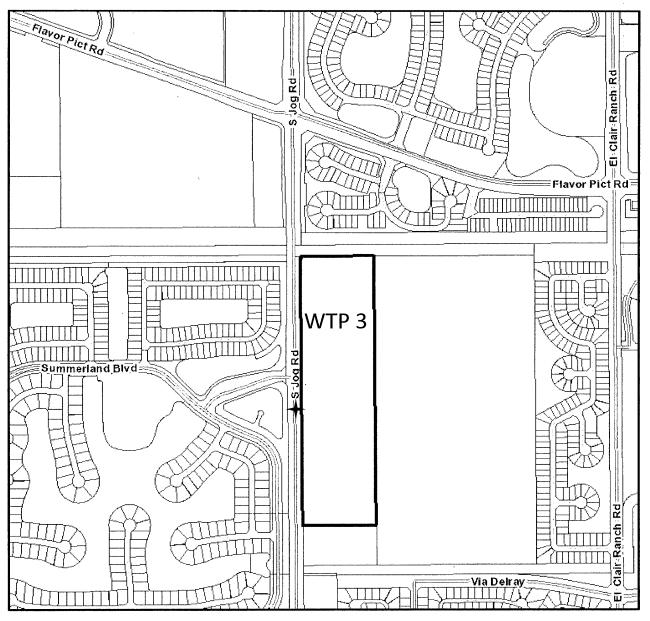

# **LOCATION MAP**

→ Well Location

Water Treatment Plant No. 3

System-Wide Wellfield Improvements Project

Project No. WUD 16-017 Phase 2