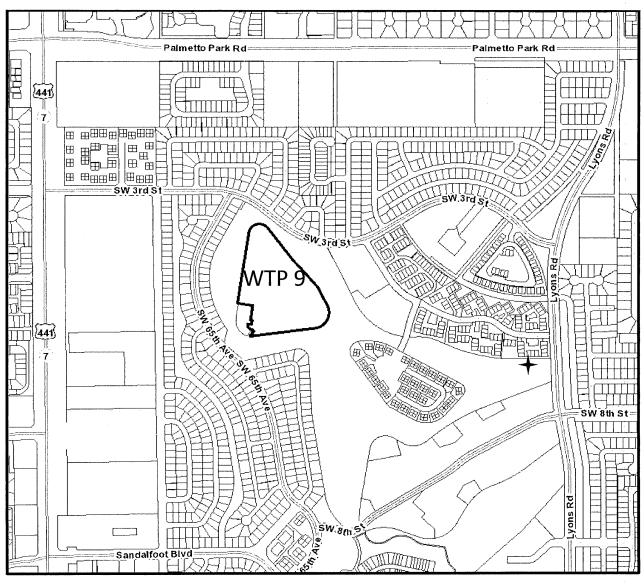

# **LOCATION MAP**

→ Well Location

Water Treatment Plant No. 9

System-Wide Wellfield Improvements Project

Project No. WUD 16-017 Phase 2