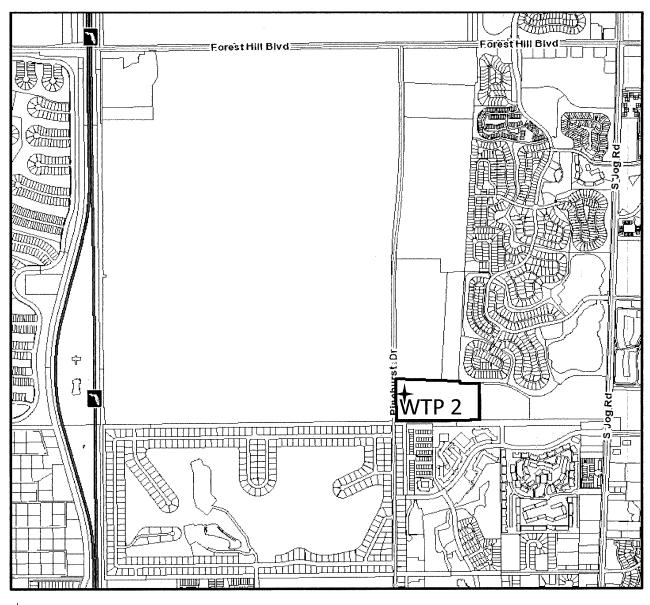

# **LOCATION MAP**

→ Well Location

Water Treatment Plant No. 2

System-Wide Wellfield Improvements Project

Project No. WUD 16-017 Phase 2