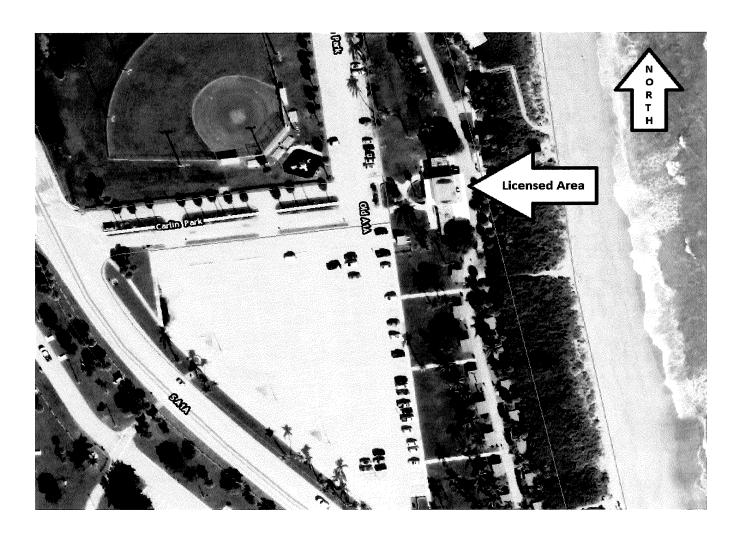

## LICENSED AREA

Approximately 1,300 square feet of space on the first floor of a two-story building located in the County's Carlin Park at 601 South SR A1A, Jupiter, Florida (a portion of PCN 30-43-41-05-00-004-0060).