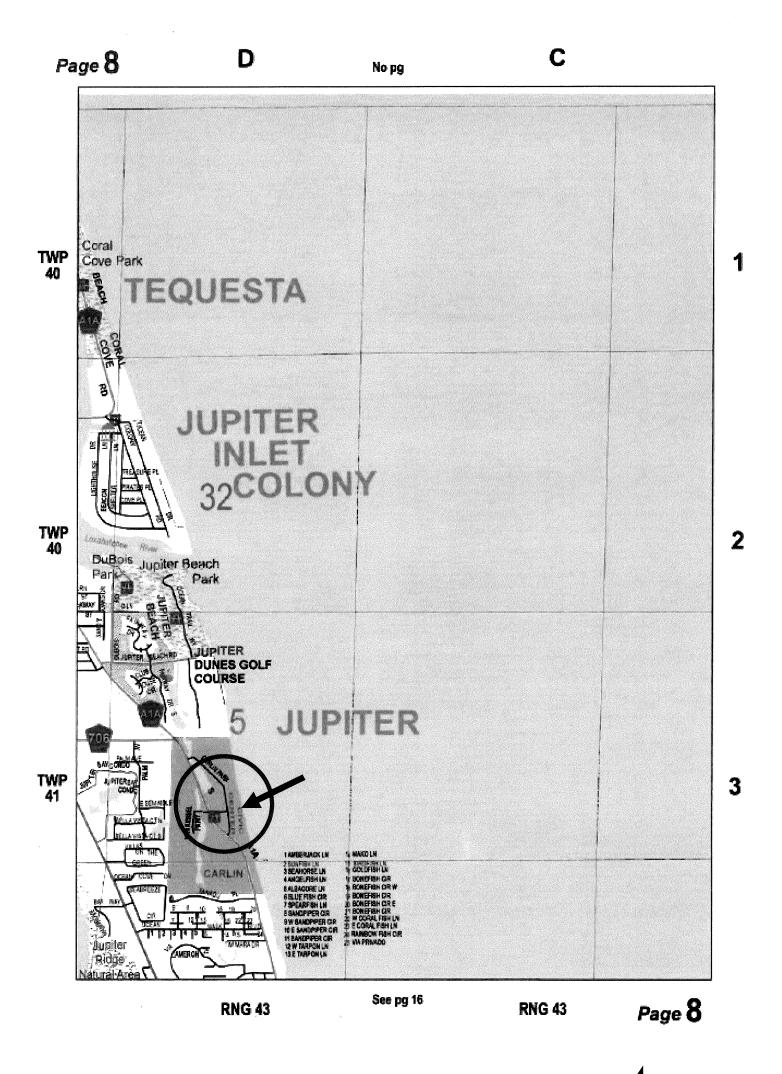

This summary is not to be used as a basis for payment.

LOCATION MAP

Attachment #1

18 April 2018

2700 6<sup>th</sup> Avenue South John Prince Park Lake Worth, Florida 33461

Dear John:

Please accept this letter as formal notice of our desire to renew our contract for another two years, beginning September 1, 2018 through September 1, 2020 as per the original contract bid which was issued on September 1, 2013.

## LICENSED AREA

Approximately 1,300 square feet of space on the first floor of a two-story building located in the County's Carlin Park at 601 South SR A1A, Jupiter, Florida (a portion of PCN 30-43-41-05-00-004-0060).