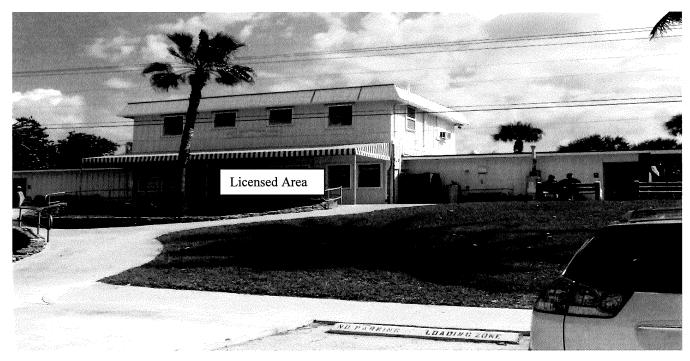

## LICENSED AREA

Approximately 1,300 square feet of space on the first floor of a two-story building located in the County's Carlin Park at 601 South SR A1A, Jupiter, Florida (a portion of PCN 30-43-41-05-00-004-0060).