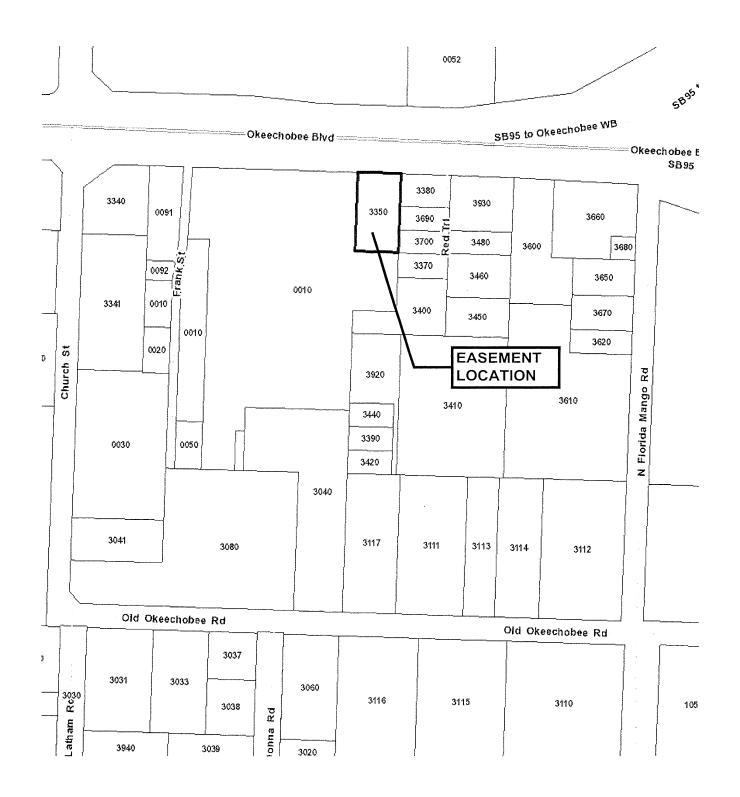

#### I. EXECUTIVE BRIEF

Motion and Title: Staff recommends motion to approve: the partial release of a utility easement over property owned by PBM Place, LLC (Property Owner).

**Summary:** The Property Owner seeks the release of the County's interest in a portion of a utility easement recorded in the Official Records of Palm Beach County, ORB 22473, Page 1549, originally owned by PBM Associates, LTD. During the redevelopment of the site the Property Owner granted a new utility easement to Palm Beach County as recorded in the Official Records of Palm Beach County, ORB 29239, Page 0387. As a result, a portion of the existing utility easement is no longer required. The Water Utilities Department has determined that the partial release of easement will not affect existing or new water and wastewater facilities and therefore recommends the release. <u>District 7</u> (MJ)

**Background and Justification:** On February 29, 2008, a utility easement was granted to the County for public water and wastewater facilities associated with the development of the property identified by PCN 00-42-43-29-00-000-3350. Upon redevelopment, some existing public wastewater facilities were removed and new public wastewater facilities installed. A new utility easement was granted to the County for the new public wastewater facilities. The property owner is requesting release of the portion of Easement that is no longer associated with any public water and wastewater facilities.