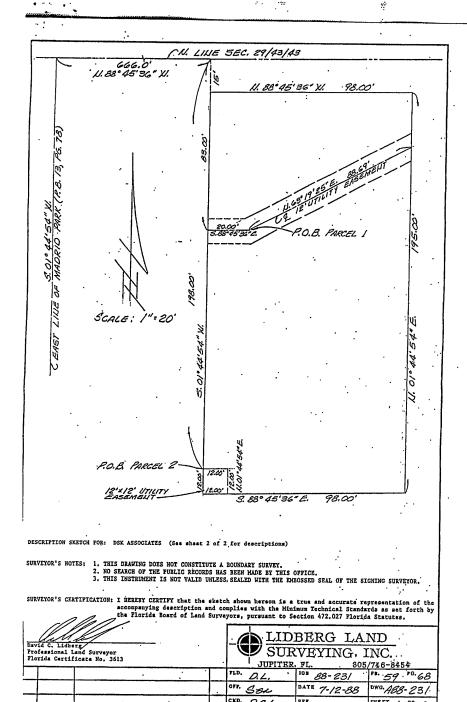

Book22473/Page1549

Page 1 of 3

DESCRIPTION: 12 FOOT UTILITY EASEMENT (SANITARY SEWER)

A parcel of land lying in Section 29, Township 43 South, Range 43 East, Paim Beach County, Florida, being more particularly described as follows: Commencing at the point of intersection of the North line of said Section 29 with the East line of MADRID PARK, as recorded in Plat Book 13, page 78, Public Records of Palm Beach County, Florida; thence South 88-45-36 East along the North line of said Section 29 (the North line of said Section 29 is assumed to bear South 88-45-36 East along the North line of said Section 29 is assumed to bear South 88-45-36 East and all other bearings are relative thereto) a distance of 666.00 feet; thence South 01-44-54 West parallel with the East line of said MADRID PARK a distance of 83.00 feet; thence South 88-45-36 East a distance of 20.00 feet to the POINT OF BEGINNING of the hereinafter described centerline; thence North 63.19'25" East a distance of 88.69 feet to the East terminus.

Subject to gasements and rights of way of record.

Subject to easements and rights of way of record.

#### DESCRIPTION: 12 FOOT UTILITY EASEMENT PARCEL 2

A parcel of lend lying in Section 29, Township 43 South, Range 43 East, Palm Beach County, Florida, being more particularly described as follows: Commencing at the point of intersection of the North line of said Section 29 with the East line of HADRID PARK, as recorded in Plat Book 13, page 79, Public Records of Palm Beach County, Florida; thence South 88-45-36 East along the North line of said Section 29 the North line of said Section 29 is assumed to bear South 88-45-36 East and all other bearings are relative thereto) a distance of 666.00 feet; thence South 01-44-54 West parallel with the East line of said MADRID PARK a distance of 198.00 feet to the POINT OF BEGINNING of the hereinafter described parcel; thence continue South 01 44'54" West a distance of 12.00 feet; thence South 88'35" East a distance of 12.00 feet; thence North 88 43'36" West a distance of 12.00 feet; thence North 88 43'36" West a distance of 12.00 feet to the POINT OF BEGINNING.

Subject to easements and rights of way of record.

LIDBERG LAND SURVEYING, INC.

UPITER, FL. 805/746-8454

4. 108 88-23/ | PB. 59 | PR. 59 JUPITER, FL. 108 88-23/ 59 DATE 7-12-88 DWG. A88-23/ orr. Saw EKD. D.C.L. REVISIONS