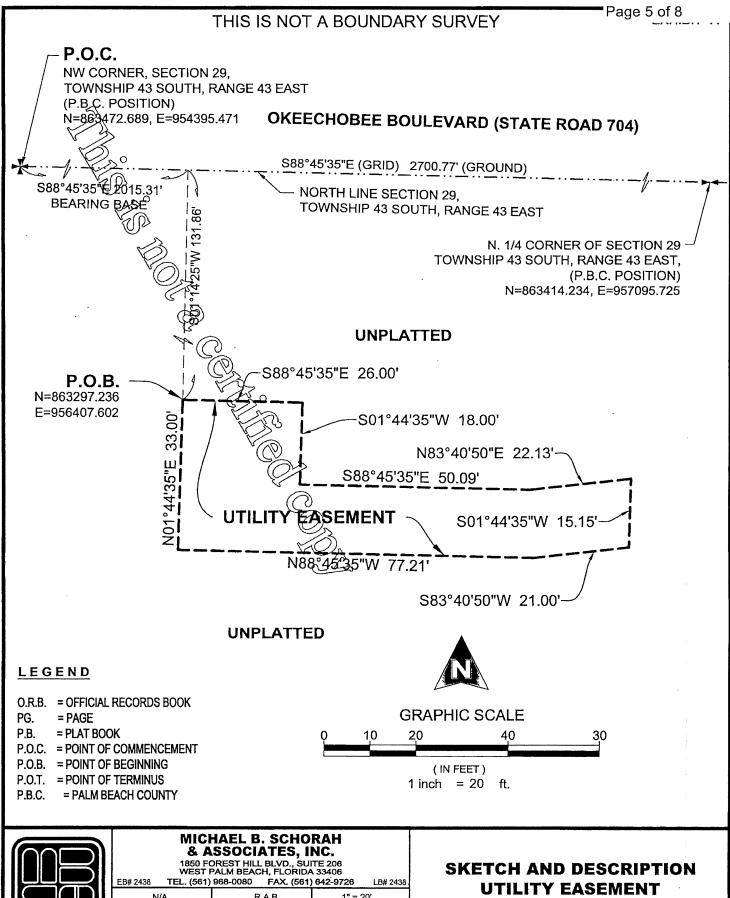

Page 3 of 8

#### THIS IS NOT A BOUNDARY SURVEY

#### **DESCRIPTION:**

A PARCEL OF LAND LYING IN SECTION 29, TOWNSHIP 43 SOUTH, RANGE 43 EAST, PALM BEACH COUNTY, FLORIDA DEING MORE PARTICULARLY DESCRIBED AS FOLLOWS:

COMMENCING AT THE NORTHWEST CORNER OF SAID SECTION 29, THENCE SOUTH 88° 45' 35" EAST ALONG THE NORTH LINE OF SAID SECTION 29, A DISTANCE OF 2015.31 FEET; THENCE SOUTH 01°14'25" WEST, A DISTANCE OF 134,86 FEET TO THE POINT OF BEGINNING; THENCE SOUTH 88°45'35" EAST, A DISTANCE OF 26.00 FEET; THUNCE SOUTH 01°44'35" WEST, A DISTANCE OF 18.00 FEET; THENCE SOUTH 88°45'35" EAST, A DISTANCE OF 50,00 FEET; THENCE NORTH 83°40'50" EAST, A DISTANCE OF 22.13 FEET; THENCE SOUTH 01°44'35" WEST, A DISTANCE OF 15.15 FEET; THENCE SOUTH 83°40'50" WEST, A DISTANCE OF 21.00 FEET; THENCE NORTH 88(45)35" WEST, A DISTANCE OF 77.21 FEET; THENCE NORTH 01°44'35" EAST, A DISTANCE OF 33.00 FEET TO THE AFOREMENTIONED POINT OF BEGINNING.

CONTAINING 1941.75 SQUARE FEET OR 0.04 ACRES, MORE OR LESS.

#### **SURVEYOR NOTES:**

1.) NO SEARCH OF THE PUBLIC RECORDS WAS MADE BY THIS OFFICE.

2.) BEARINGS AS SHOWN HEREON, ARE BESED UPON THE NORTH LINE OF SECTION 29, TOWNSHIP 43 SOUTH, RANGE 43 EAST, PALM BEACH COUNTY, FLORIDA, HAVING A GRID BEARING OF SOUTH 88°45'35" EAST, WHICH IS RELATIVE TO THE NORTH AMERICAN DATUM (N.A.D.) 83, 1990 ADJUSTMENT.