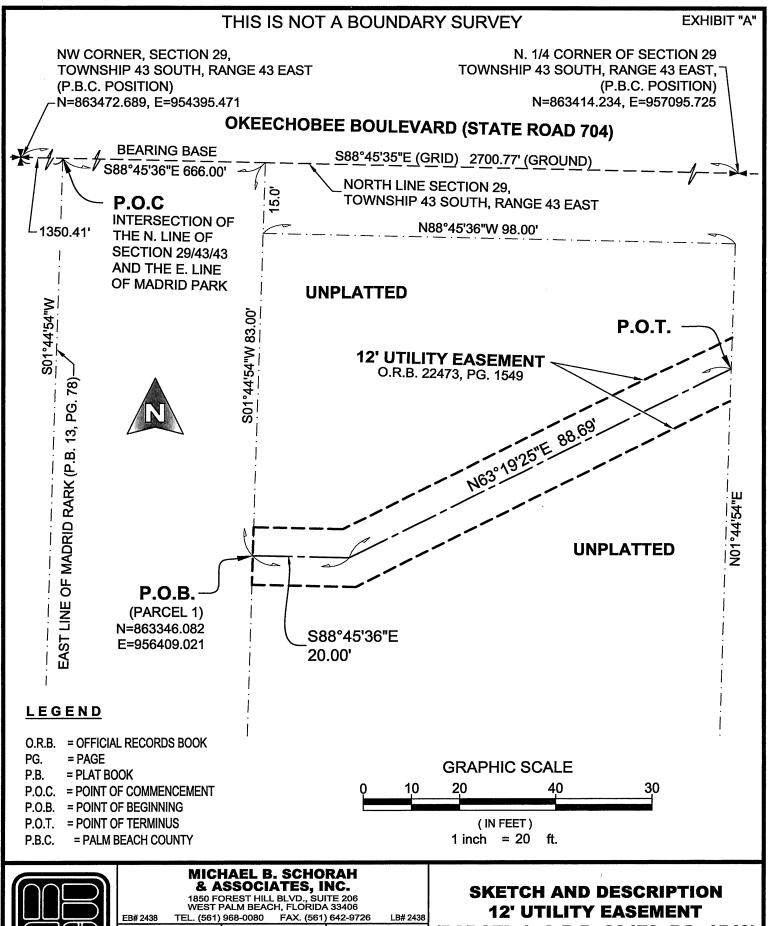

THEREBY, the first party hereby releases any and all of its rights, title, and interest in that portion of the UTILITY EASEMENT shown in the sketch and legal description attached hereto and incorporated herein as Exhibit "A" to the second party.

#### **DESCRIPTION: 12' UTILITY EASEMENT (SANITARY SEWER) PARCEL 1**

A 12 FOOT UTILITY EASEMENT SHOWN AS PARCEL 1 AS RECORDED IN OFFICIAL RECORDS BOOK 22473, PAGE 1549 THROUGH 1551, INCLUSIVE, PUBLIC RECORDS OF PALM BEACH COUNTY, FLORIDA, SAID PARCEL OF LAND LYING IN SECTION 29, TOWNSHIP 43 SOUTH, RANGE 43 EAST, PALM BEACH COUNTY, FLORIDA, THE CENTERLINE OF WHICH BEING MORE PARTICULARLY DESCRIBED AS FOLLOWS:

COMMENCING AT THE POINT OF INTERSECTION OF THE NORTH LINE OF SAID SECTION 29, WITH THE EAST LINE OF MADRID PARK, AS RECORDED IN PLAT BOOK 13, PAGE 78, PUBLIC RECORDS OF PALM BEACH COUNTY, FLORIDA; THENCE SOUTH 88° 45' 36" EAST ALONG THE NORTH LINE OF SAID SECTION 29 (THE NORTH LINE OF SAID SECTION 29 IS ASSUMED TO BEAR SOUTH 88° 45'36" EAST AND ALL OTHER BEARINGS ARE RELATIVE THERETO), A DISTANCE OF 666.00 FEET; THENCE SOUTH 01° 44'54" WEST PARALLEL WITH THE EAST LINE OF SAID MADRID PARK, A DISTANCE OF 83.00 FEET TO THE POINT OF BEGINNING OF THE HEREIN DESCRIBED CENTERLINE; THENCE SOUTH 88° 45'36" EAST, A DISTANCE OF 20.00 FEET; THENCE NORTH 63° 19'25" EAST A DISTANCE OF 88.69 FEET TO THE EAST TERMINUS.