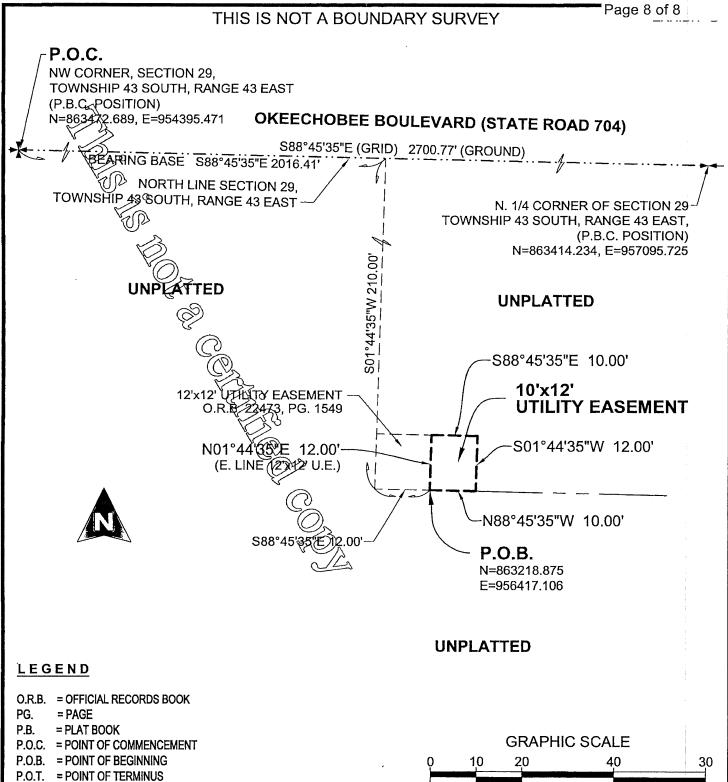

#### Page 7 of 8

#### THIS IS NOT A BOUNDARY SURVEY

#### DESCRIPTION:

A PARCEL OF LAND LYING IN SECTION 29, TOWNSHIP 43 SOUTH, RANGE 43 EAST, PALM BEACH COUNTY, FLORIDA BEING MORE PARTICULARLY DESCRIBED AS FOLLOWS:

COMMENCATION THE NORTHWEST CORNER OF SAID SECTION 29, THENCE SOUTH 88° 45' 35" EAST ALONG THE NORTH LINE OF SAID SECTION 29, A DISTANCE OF 2016.41 FEET; THENCE SOUTH 01°14'25" WEST, A DISTANCE OF 210,00 FEET; THENCE SOUTH 88°45'35" EAST, A DISTANCE OF 12.00 FEET TO A POINT ON THE EAST LINE OF \$2.00 FEET BY 12.00 FEET UTILITY EASEMENT AS RECORDED IN OFFICIAL RECORDS BOOK 22473, PAGE 1549, RUBLIC RECORDS, PALM BEACH COUNTY, FLORIDA, SAID POINT BEING THE POINT OF BEGINNING; THENCE NORTH 01°44'35" EAST ALONG SAID EAST LINE OF 12.00 FEET BY 12.00 FEET UTILITY EASEMENT, A DISTANCE OF 12.00 FEET; THENCE SOUTH 88°45'35" EAST, A DISTANCE OF 10.00 FEET; THENCE SOUTH 01°44'35" WEST, A DISTANCE OF 12.00 FEET; THENCE NORTH 88°45'35" WEST, A DISTANCE OF 10.00 FEET TO THE AFQREMENTIONED POINT OF BEGINNING.

CONTAINING 44.00 SQUARE FEET.

#### **SURVEY NOTES:**

1.) NO SEARCH OF THE PUBLIC RECORDS WAS MADE BY THIS OFFICE.

2.) BEARINGS AS SHOWN HEREON, ARE BESED UPON THE NORTH LINE OF SECTION 29, TOWNSHIP 43 SOUTH, RANGE 43 EAST, PALM BEACH COURTY, FLORIDA, HAVING A GRID BEARING OF SOUTH 88°45'35" EAST, WHICH IS RELATIVE TO THE NORTH AMERICAN DATUM (N.A.D.) 83, 1990 ADJUSTMENT.