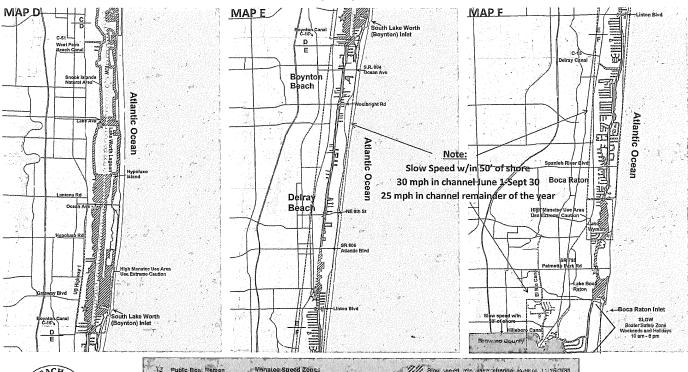

# Palm Beach County Waterway Speed Zones

Note: Waterway speed zones were established by FWC and defined in FAC 68D-24.017 (Boater Safety Zones) and FAC 68C-22.009 (Manatee Zones). For more information contact FWC @ 1-800-955-8771.

# Vertical Bars Normal Operation (Clax Speed Posted) Diagonal Bars Slow Speed, Hammum Wake Horizontal Bars Itle Speed No Wal a line cases where seasonal manatee zones overlap less restrictive year-round zones, the seasonal zones are

# Palm Beach County Waterway Speed Zones