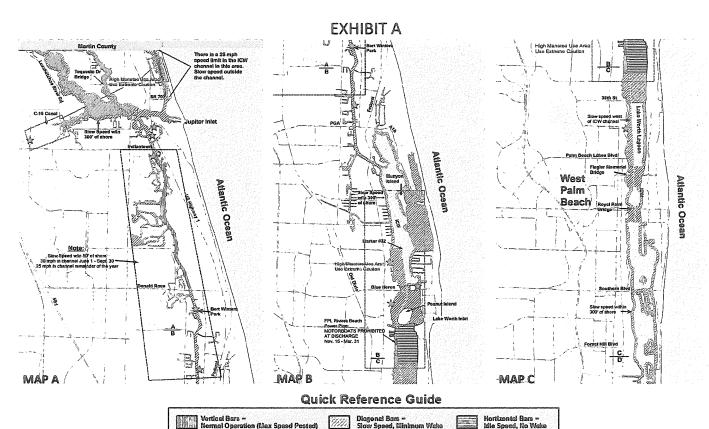

# 3) Location of Law Enforcement Services

The Contractor shall provide marine law enforcement services, hereinafter referred to as "services", within the geographical area over which it has jurisdiction to enforce the law, such shall be hereafter referred to as the "Enforcement Area" and is included within the estuarine waters of Palm Beach County which are more specifically described in Exhibit A.

# Palm Beach County Waterway Speed Zones

Note: Waterway speed zones were established by FWC and defined in FAC 68D-24.017 (Boater Safety Zones) and FAC 68C-22.009 (Manatee Zones). For more information contact FWC @ 1-800-955-8771.

# Vertical Bars Normal Operation (Clax Speed Posted) Diagonal Bars Slow Speed, Hammum Wake Horizontal Bars Itle Speed No Wal a line cases where seasonal manatee zones overlap less restrictive year-round zones, the seasonal zones are