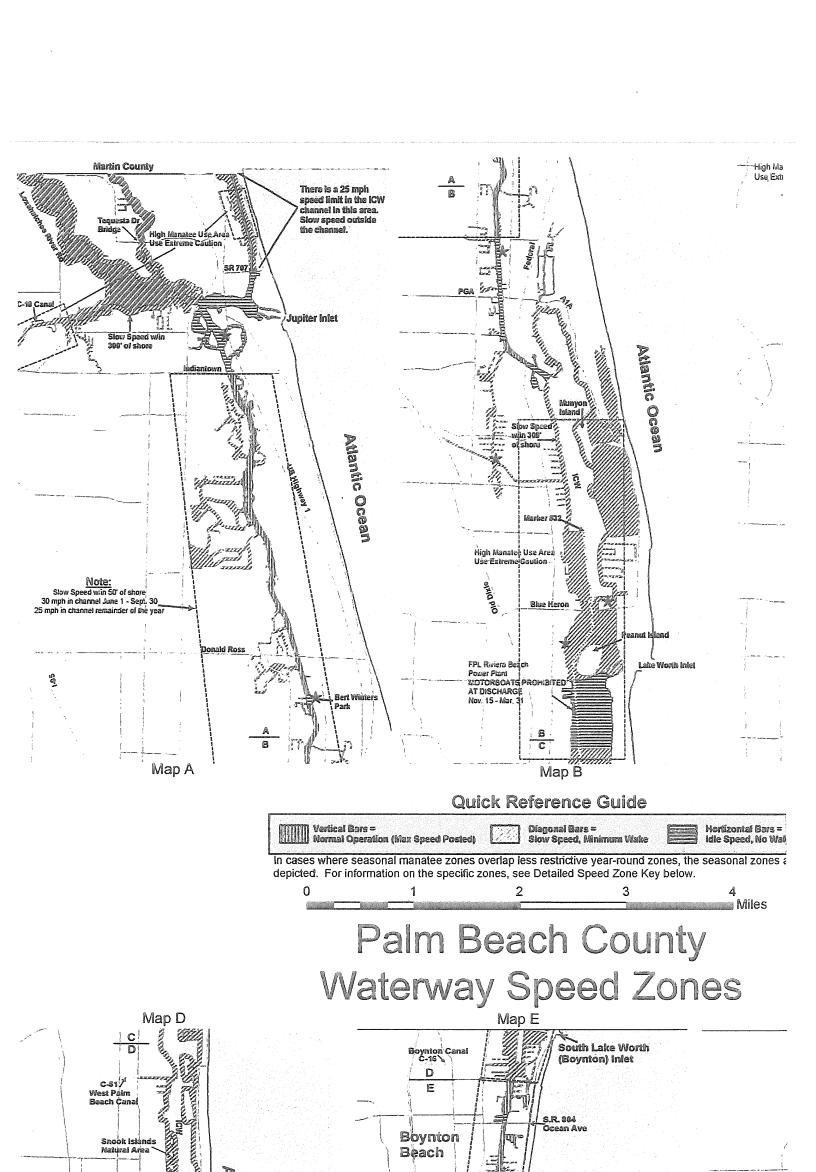

PALM BEACH COUNTY SHERIFF'S OFFICE

By:

Ric L. Bradshaw, Sheriff

ATTEST:

By: Sean Murray, Major

In cases where seasonal manatee zones overlap less restrictive year-round zones, the seasonal zones are

# Palm Beach County Waterway Speed Zones

Note: Waterway speed zones were established by FWC and defined in FAC 68D-24.017 (Boater Safety Zones) and FAC 68C-22.009 (Manatee Zones). For more information contact FWC @ 1-800-955-8771.

# Vertical Bars Normal Operation (Clax Speed Posted) Diagonal Bars Slow Speed, Hammum Wake Horizontal Bars Itle Speed No Wal a line cases where seasonal manatee zones overlap less restrictive year-round zones, the seasonal zones are

# Palm Beach County Waterway Speed Zones