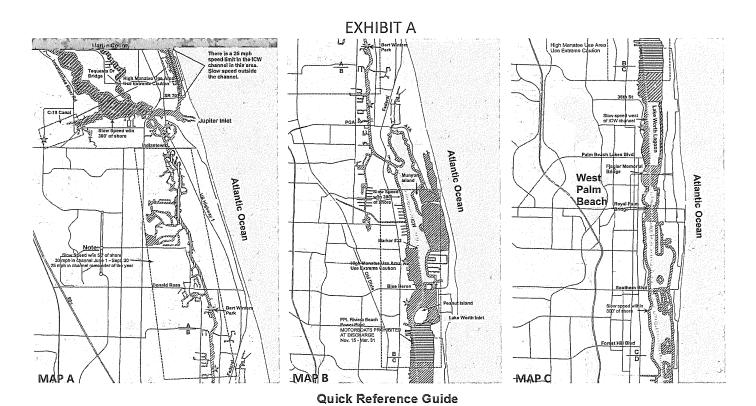

# 3) Location of Law Enforcement Services

The Contractor shall provide marine law enforcement services, hereinafter referred to as "services", within the geographical area over which it has jurisdiction to enforce the law, such shall be hereafter referred to as the "Enforcement Area" and is included within the estuarine waters of Palm Beach County which are more specifically described in Exhibit A.

# Palm Beach County Waterway Speed Zones

Note: Waterway speed zones were established by FWC and defined in FAC 68D-24.017 (Boater Safety Zones) and FAC 68C-22.009 (Manatee Zones). For more information contact FWC @ 1-800-955-8771.

# Vertical Bars Normal Operation (Clax Speed Posted) Diagonal Bars Slow Speed, Hammum Wake Horizontal Bars Itle Speed No Wal a line cases where seasonal manatee zones overlap less restrictive year-round zones, the seasonal zones are