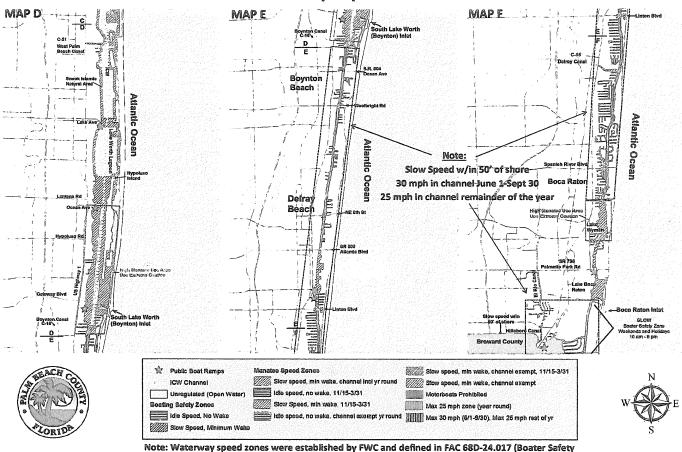

# Palm Beach County Waterway Speed Zones

Note: Waterway speed zones were established by FWC and defined in FAC 68D-24.017 (Boater Safety Zones) and FAC 68C-22.009 (Manatee Zones). For more information contact FWC @ 1-800-955-8771.

# Vertical Bars Normal Operation (Clax Speed Posted) Diagonal Bars Slow Speed, Hammum Wake Horizontal Bars Itle Speed No Wal a line cases where seasonal manatee zones overlap less restrictive year-round zones, the seasonal zones are

# Palm Beach County Waterway Speed Zones