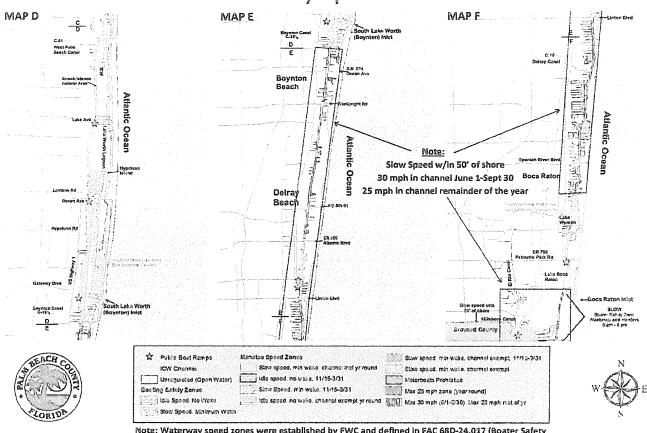

#### 3) Location of Law Enforcement Services

The Contractor shall provide marine law enforcement services, hereinafter referred to as "services", within the geographical area over which it has jurisdiction to enforce the law, such shall be hereafter referred to as the "Enforcement Area" and is included within the estuarine waters of Palm Beach County which are more specifically described in Exhibit A.

CITY OF BOYNTON BEACH

City Attorney

Lori LaVerriere, City Manager

in cases where seasonal manatee zones overlap less restrictive year-round zones, the seasonal zones are depicted. For information on the specific zones, see Detailed Speed Zone Key below

## Palm Beach County Waterway Speed Zones

Note: Waterway speed zones were established by FWC and defined in FAC 68D-24.017 (Boater Safety Zones) and FAC 68C-22.009 (Manatee Zones). For more information contact FWC @ 1-800-955-8771.