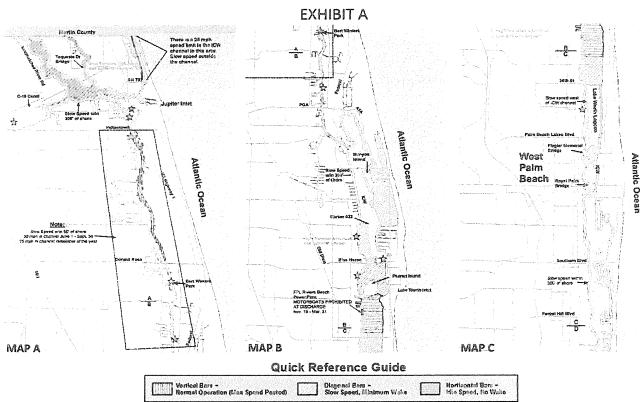

#### 3) Location of Law Enforcement Services

The Contractor shall provide marine law enforcement services, hereinafter referred to as "services", within the geographical area over which it has jurisdiction to enforce the law, such shall be hereafter referred to as the "Enforcement Area" and is included within the estuarine waters of Palm Beach County which are more specifically described in Exhibit A.

CITY OF BOYNTON BEACH

City Attorney

Lori LaVerriere, City Manager

in cases where seasonal manatee zones overlap less restrictive year-round zones, the seasonal zones are depicted. For information on the specific zones, see Detailed Speed Zone Key below

## Palm Beach County Waterway Speed Zones

Note: Waterway speed zones were established by FWC and defined in FAC 68D-24.017 (Boater Safety Zones) and FAC 68C-22.009 (Manatee Zones). For more information contact FWC @ 1-800-955-8771.