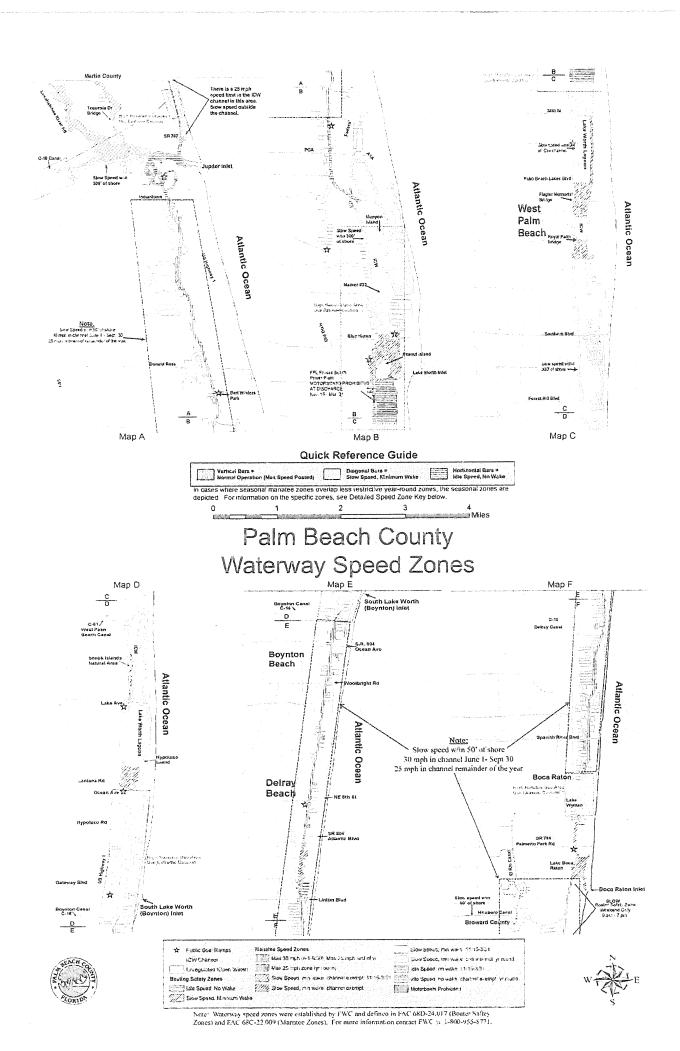

#### 3) Location of Law Enforcement Services

The Contractor shall provide marine law enforcement services, hereinafter referred to as "services", within the geographical area over which it has jurisdiction to enforce the law, such shall be hereafter referred to as the "Enforcement Area" and is included within the estuarine waters of Palm Beach County which are more specifically described in Exhibit A.

CITY OF BOYNTON BEACH

City Attorney

Lori LaVerriere, City Manager

in cases where seasonal manatee zones overlap less restrictive year-round zones, the seasonal zones are depicted. For information on the specific zones, see Detailed Speed Zone Key below

## Palm Beach County Waterway Speed Zones

Note: Waterway speed zones were established by FWC and defined in FAC 68D-24.017 (Boater Safety Zones) and FAC 68C-22.009 (Manatee Zones). For more information contact FWC @ 1-800-955-8771.