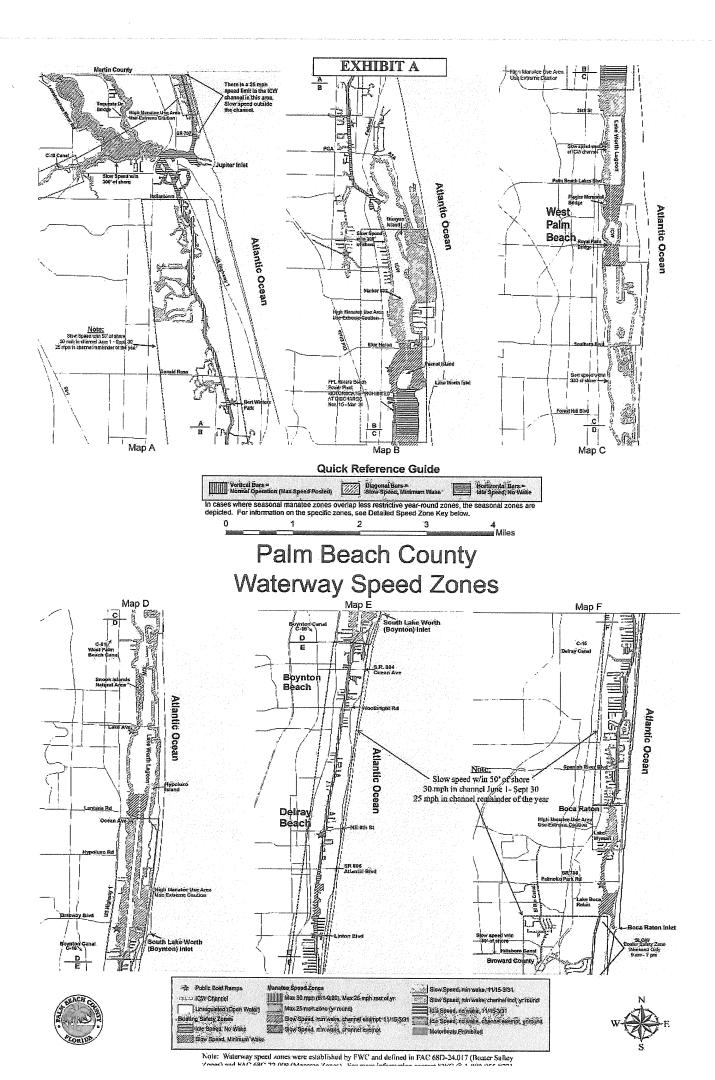

#### 3) Location of Law Enforcement Services

The Contractor shall provide marine law enforcement services, hereinafter referred to as "services", within the geographical area over which it has jurisdiction to enforce the law, such shall be hereafter referred to as the "Enforcement Area" and is included within the estuarine waters of Palm Beach County which are more specifically described in Exhibit A.

CITY OF BOYNTON BEACH

City Attorney

Lori LaVerriere, City Manager

in cases where seasonal manatee zones overlap less restrictive year-round zones, the seasonal zones are depicted. For information on the specific zones, see Detailed Speed Zone Key below

## Palm Beach County Waterway Speed Zones

Note: Waterway speed zones were established by FWC and defined in FAC 68D-24.017 (Boater Safety Zones) and FAC 68C-22.009 (Manatee Zones). For more information contact FWC @ 1-800-955-8771.