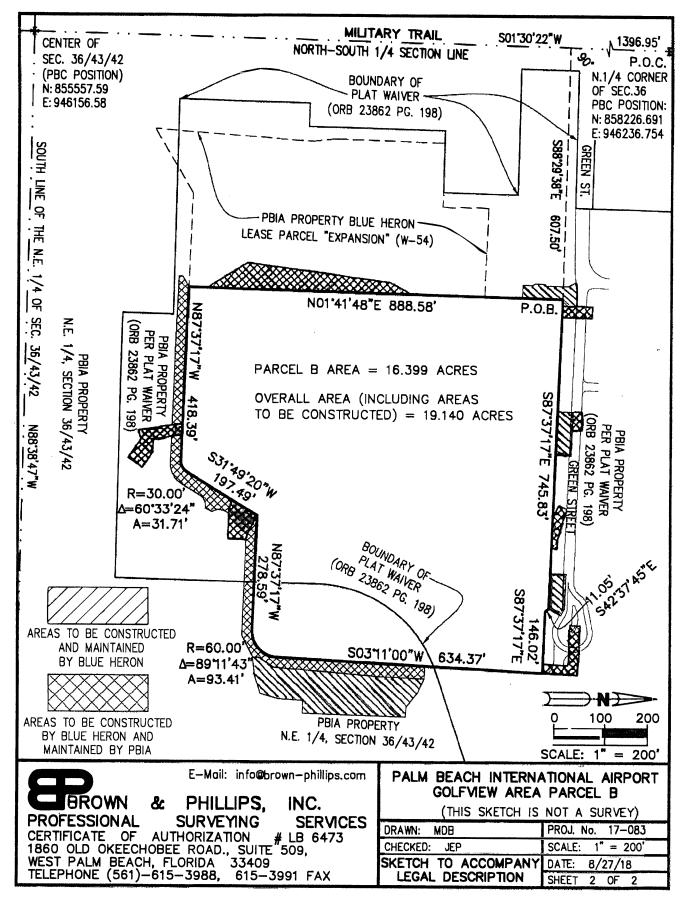

VICINITY MAP

A PARCEL OF LAND LYING WITHIN THE BOUNDARY OF PALM BEACH INTERNATIONAL AIRPORT, BEING A PORTION OF THE AFFIDANT OF WAVER RECORDED IN OFFICIAL RECORD BOOK 23862, PACE 1896 OF THE PIBLIC RECORDS OF PALM BEACH COUNTY, FLORDA, IN THE NORTHEAST QUARTER (NEL1/4) OF SECTION 36, TOWNSHIP 43 SOUTH, RANCE 42 EAST, PALM SEACH COUNTY, FLORDA, OWNER PARTICLARED, TDESCRIBED AS FOLLOWS:

COMMENCING AT THE NORTH QUARTER CORNER OF SAID SECTION 36;
THENCE ALONG THE NORTH-SOUTH QUARTER SECTION LINE OF SAID SECTION 36,
SOUTSOZETY FOR 1398.65 FEET,
THENCE FERPENDICULAR TO SAID QUARTER SECTION LINE, S88'29'38"E FOR 607.50 FEET
TO THE FORT OF BEGINNING.

HANCE PROPUBLICATION TO SAID QUARTER SECTION LINE, 58920'39"E FOR 68 HANCE SETS/77"T FOR ASSAS PEET, HENCE SE3737"T FOR ASSAS PEET, HENCE SE3737"T FOR HANCE GETT. HENCE SE3737"T FOR HANCE SE3737"T FOR HANCE SHAPET, HANCE ARABUS OF 60.00 FEET, HENCE SE3737"T FOR FOR HANCE CONCAST, HOUGH A CENTRAL ANGLE OF 601"TS. TOR SCAL FEET TO A POINT OF TARGETCH HENCE MESTATY"T FOR 25.04 FEET TO HE POINT OF CURVAILINE OF A CENTRAL ANGLE OF 601"TS. TOR SCAL FEET TO A POINT OF TARGETCH HENCE MESTATY"T FOR 25.04 FEET TO HE POINT OF CURVAILINE OF A CONVECTION OF TO THE NORTH HENCE MESTATY"T FOR ASSAS PEET TO THE POINT OF TARGETCH HENCE SCHIPMESTELLY, ALMOS SAID CLEVE TO THE RIGHT, HENCHEL THE POINT OF REGINNEY.

#### CONTAINING 16.399 ACRES, MORE OR LESS.