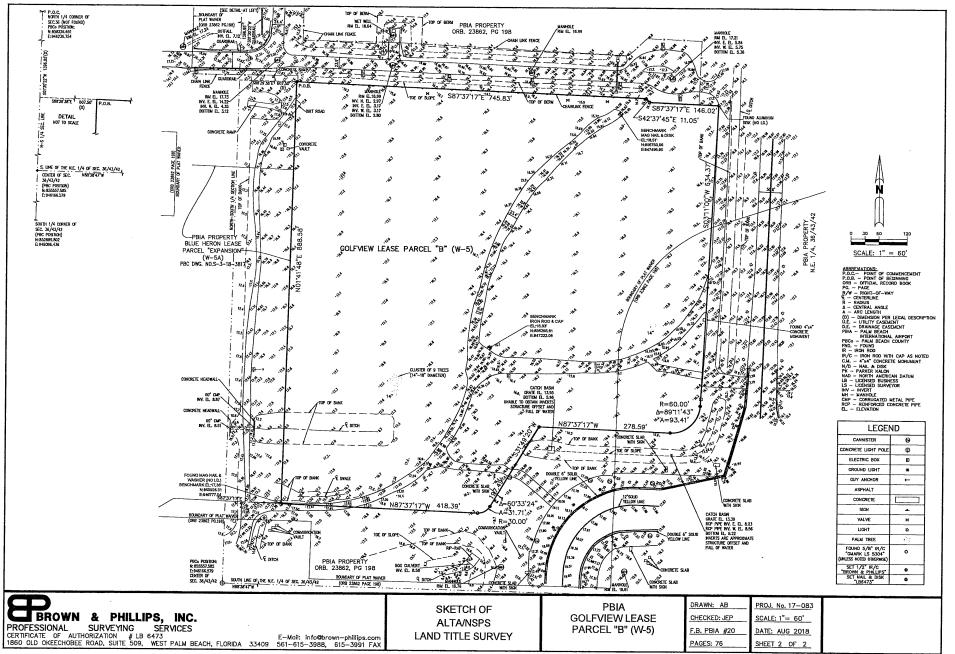

# SKETCH OF ALTA/NSPS LAND TITLE SURVEY **FOR**

# PALM BEACH INTERNATIONAL AIRPORT GOLFVIEW LEASE PARCEL "B" [W-5]

#### OPTIONAL SURVEY RESPONSIBILITIES AND SPECIFICATIONS

- .X. MORNHEITS PLACED (OR A REFERENCE MORNHEIT OR WITNESS TO THE CORNER) AT ALL MAJOR CORNERS OF THE BOXDADY OF THE PROPERTY, UNLESS ALREADY MARKED OR REFERENCED BY COSTING MORNHEITS OF WITNESSES ALL CASE PROMINITY TO THE CORNER.
- X. ADDRESS(ES) OF THE SURVEYED PROPERTY IF DISCLOSED IN DOCUMENTS PROVIDED TO OR OBTAINED BY THE SURVEYOR, OR OBSERVED WHILE CONDUCTING THE FIELDWORK.
  - PROPERTY ADDRESS WAS NOT FURNISHED AND IS NOT KNOWN.
- 3. \_X\_ FLOOD ZONE CLASSIFICATION (WITH PROPER ANNOTATION BASED ON FEDERAL FLOOD INSURANCE RATE MAPS OR THE STATE OR LOCAL BOUIVALENT) DEPICTED BY SCALED MAP LOCATION AND GRAPHIC PLOTTING ONLY.
- SEE SURVEY REPORT ITEM #17.
- 4. \_X\_ GROSS LAND AREA (AND OTHER AREAS IF SPECIFIED BY THE CLIPNA)
- X. VERTICAL RELIEF WITH THE SOURCE OF INFORMATION (E.G., GROUND SURVEY, AFRIAL MAP), CONTOUR INTERVAL, DATION, AND ORIGINATING BENCHMARK IDENTIFIED.
- SEE SKETCH OF SURVEY
- X (A) IF SET FORTH IN A ZONING REPORT OR LETTER PROVIDED TO THE SURVEYOR BY THE CLIENT, LIST THE CURRENT ZONING CLESSPICATION, SCHACK REQUIREMENTS, THE HEIGHT AND FLOOR SPACE AREA RESTRICTIONS, AND PARSON REQUIREMENTS, IDENTIFY THE DATE AND SOURCE
  - NO INFORMATION WAS FURNISHED TO BROWN & PHILLIPS, INC.
  - (8) F THE ZOWNG SETBACK REQUIREMENTS ARE SET FORTH IN A ZOWNG REPORT OR LETTER PROMODED TO THE SUMPCIOR BY THE CLENT, AND F THOSE REQUIREMENTS DO NOT REQUIRE AN INTERPRETATION BY THE SUMPCINE, CREMINALLY DEPORT THE BULDION SETBACK REQUIREMENTS. IDENTIFY THE DATE AND SOURCE OF THE REPORT OF LETTER.
- 7. \_X\_ (A) EXTERIOR DIMENSIONS OF ALL BUILDINGS AT GROUND LEVEL.
  - THERE ARE NO ON-SITE BUILDINGS AS OF THE DATE OF THE SURVEY.
- \_X\_(1) EXTERIOR FOOTPRINT OF ALL BUILDINGS AT GROUND LEVEL.
- THERE ARE NO ON-SITE BUILDINGS AS OF THE DATE OF THE SURVEY.
- .... (2) OTHER AREAS AS SPECIFIED BY THE CLIENT.
- \_X\_\_SUBSTANTIAL FEATURES OBSERVED IN THE PROCESS OF CONDUCTING THE RELIMINEX (IN ADDITION TO THE IMPROVEDENTS AND FEATURES REQUIRED PURSUANT TO SECTION 5 ABOVE) (E.G., PARKING LOTS, BELBOARDS, SKIPS, SMIMING POOLS, LANDSCAPED AREAS, SUBSTANTIAL AREAS OF REFUSE).
- SEE SKETCH OF SURVEY.
- X. LOCATION OF UTILITIES EXISTING ON OR SERVING THE SURVEYED PROPERTY AS DETERMINED BY:

   OBSERVED EVIDENCE COLLECTED PURSUANT TO SECTION S.E.IV.
   SEE SECTED OF SURVEY.
- 14. \_X\_ AS SPECIFIED BY THE CLIENT, DISTANCE TO THE NEAREST INTERSECTING STREET.
  - THE DISTANCE FROM THE NORTHWEST CORNER OF THE PROPERTY TO MILITARY TRAIL, ALONG GREEN STREET, IS APPROXIMATELY 560 FEET.
- R. \_I. IF THERE HAS BEEN A FIELD DELINEATION OF WETLANDS CONDUCTED BY A QUALIFIED SYSTEMATED BY THE CLIENT, THE SURVEYOR SHALL LOCATE ANY DELINEATION MARKERS GESENED IN THE PROCESS OF CONDUCTIONS THE PREDURENCE AND SHOW THISM ON THE FACE OF THE PLAT OR MAY, IF NO MARKERS WERE GESENVED, THE SURVEYOR SHALL SO STATE.
- NO MARKERS WERE DESERVED.