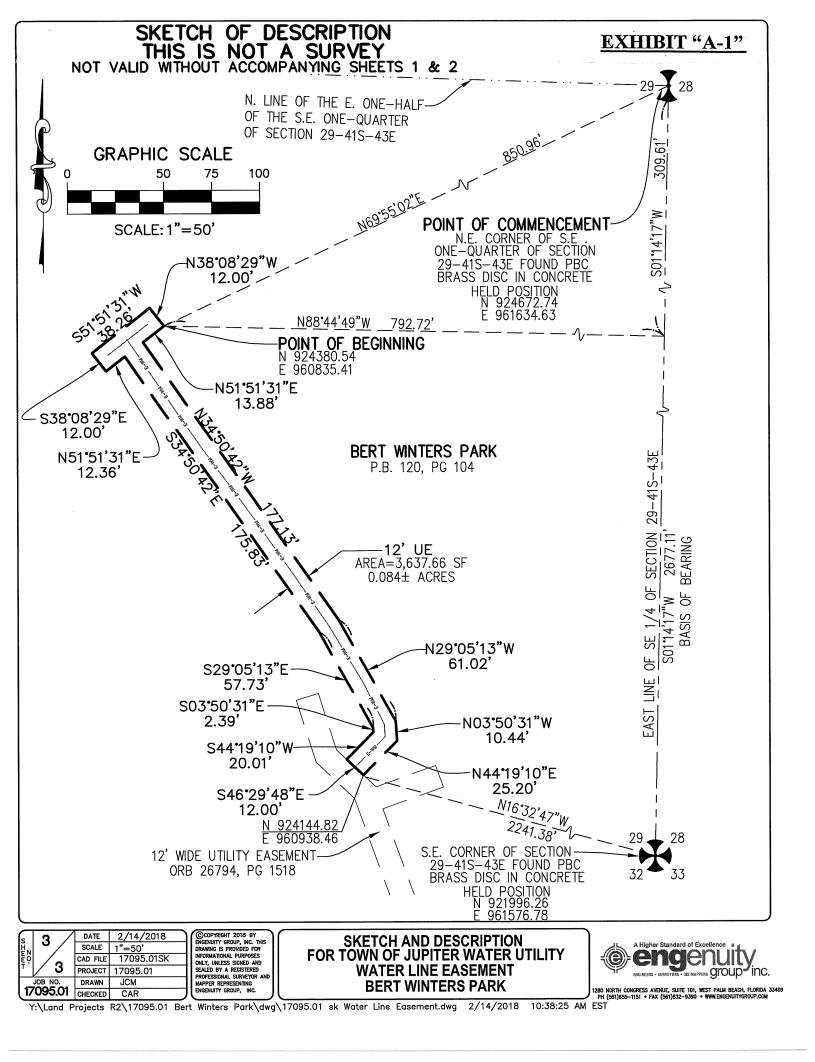

#### **DESCRIPTION:**

A UTILITY EASEMENT 12 FEET IN WIDTH SITUATED IN SECTION 29, TOWNSHIP 41 SOUTH, RANGE 43 EAST, PALM BEACH COUNTY, FLORIDA, BEING MORE PARTICULARLY DESCRIBED AS FOLLOWS:

COMMENCING AT THE NORTHEAST CORNER OF THE SOUTHEAST ONE-QUARTER (1/4) OF SAID SECTION 29, TOWNSHIP 41 SOUTH, RANGE 43 EAST; THENCE ALONG THE EAST LINE OF SAID SOUTHEAST ONE-QUARTER (1/4) OF SECTION 29, TOWNSHIP 41 SOUTH, RANGE 43 EAST SO1°14'17"W A DISTANCE OF 309.61 FEET; THENCE LEAVING SAID EAST LINE N88°44'49"W A DISTANCE OF 792.72 FEET TO THE **POINT OF BEGINNING**;

THENCE N38'08'29"W A DISTANCE OF 12.00 FEET; THENCE S51'51'31"W A DISTANCE OF 38.26 FEET; THENCE S38'08'29"E A DISTANCE OF 12.00 FEET; THENCE N51'51'31"E A DISTANCE OF 12.36 FEET; THENCE S34'50'42"E A DISTANCE OF 175.83 FEET; THENCE S29'05'13"E A DISTANCE OF 57.73 FEET; THENCE S03'50'31"E A DISTANCE OF 2.39 FEET; THENCE S44'19'10"W A DISTANCE OF 20.01 FEET; THENCE S46'29'48"E A DISTANCE OF 12.00 FEET; THENCE N44'19'10"E A DISTANCE OF 25.20 FEET; THENCE N03'50'31"W A DISTANCE OF 10.44 FEET; THENCE N29'05'13"W A DISTANCE OF 61.02 FEET; THENCE N34'50'42"W A DISTANCE OF 177.13 FEET; THENCE N51'51'31"E A DISTANCE OF 13.88 FEET TO THE **POINT OF BEGINNING**.

CONTAINING 3,637.66 SQUARE FEET (0.084 ACRES) MORE OR LESS.

EXHIBIT "A-1"

| NIMME 1 |         | DATE<br>SCALE<br>CAD FILE<br>PROJECT<br>DRAWN | JCM | COOPYRIGHT 2018 BY<br>ENGENUITY GROUP, INC. THIS<br>DRAWING IS PROVIDED FOR<br>INFORMATIONAL PURPOSES<br>ONLY, UNLESS SIGNED AND<br>SEALED BY A REGISTERED<br>PROFESSIONAL SURVEYOR AND<br>MAPPER REPRESENTING<br>ENGENUITY GROUP, INC. | SKETCH AND DESCRIPTION<br>FOR TOWN OF JUPITER WATER UTILITY<br>WATER LINE EASEMENT<br>BERT WINTERS PARK | A Higher Standard of Excellence<br>ENGLISHER - SURVIVES - GE MAPPERS GROUP INC.,<br>1220 NORTH CONGRESS AVENUE, SUITE 101, WEST PALM BEACH, FLORIDA 3340 |
|---------|---------|-----------------------------------------------|-----|-----------------------------------------------------------------------------------------------------------------------------------------------------------------------------------------------------------------------------------------|---------------------------------------------------------------------------------------------------------|----------------------------------------------------------------------------------------------------------------------------------------------------------|
| U       | /095.01 | CHECKED                                       | CAR | ENGENUITI GROUP, INC.                                                                                                                                                                                                                   |                                                                                                         | 1260 NORTH CONGRESS AVENUE, SUITE 101, WEST PALM BEACH, FLORIDA 3390<br>PH (561)655-1151 + FAX (561)832-9390 + WWW ENCENDUTYCROUP COM                    |