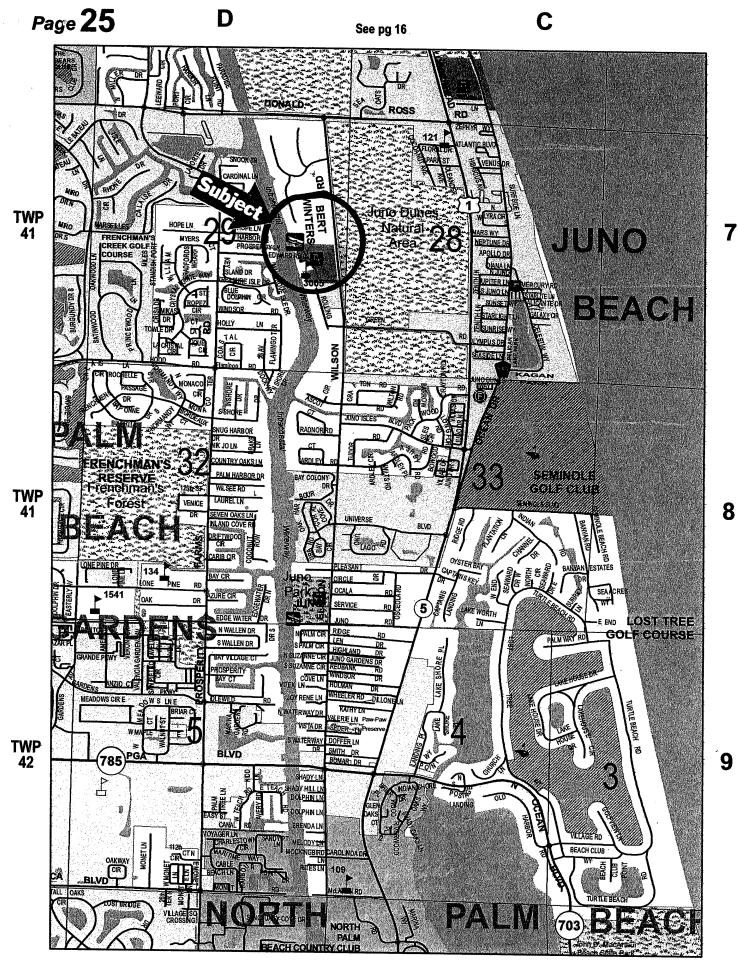

# I. EXECUTIVE BRIEF

**Motion and Title: Staff recommends motion to approve:** a First Amendment to Utility Easement in favor of the Town of Jupiter for a water utility line serving Bert Winters Park.

**Summary:** Bert Winters Park is located on the west side of Ellison Wilson Road, just south of Donald Ross Road in Juno Beach. The County has recently completed a redevelopment of the Park to improve the existing boat ramp, add a picnic area and bathroom, and add additional boat trailer parking. During preliminary design, it was discovered that there was an existing water line serving the existing bathrooms, but an easement had never been granted to the Town. This was corrected in May of 2014 when the County granted the Town a 12' wide water line easement (R2014-0600) for the existing bathrooms, which was recorded in ORB 26794, Page 1518. The redevelopment included the addition of new bathroom facilities in the picnic area near the boat ramp which required an extension of the existing utility lines. Construction of the new bathrooms and utility lines serving the bathrooms has been completed and the Town requires an easement for those lines. This First Amendment to Utility Easement adds an approximate 303' long leg to the existing water line easement, which new leg covers an area of-3,637 square feet (.084 acre). This First Amendment will be recorded to provide notice of its existence and location. (**PREM**) <u>District 1</u> (HJF)

G:\PREM\AGENDA\2018\9-18-18\Bert Winters Park Utility Easement - pb.docx

**RNG 43** 

Attachment/ 1pg

See pg 35

MAP

**RNG 43** 

*Page* **25** 

Attachment 2 First Amendment to Utility Easement (7 pages) Property Control Number: 00-43-41-29-36-001-0000