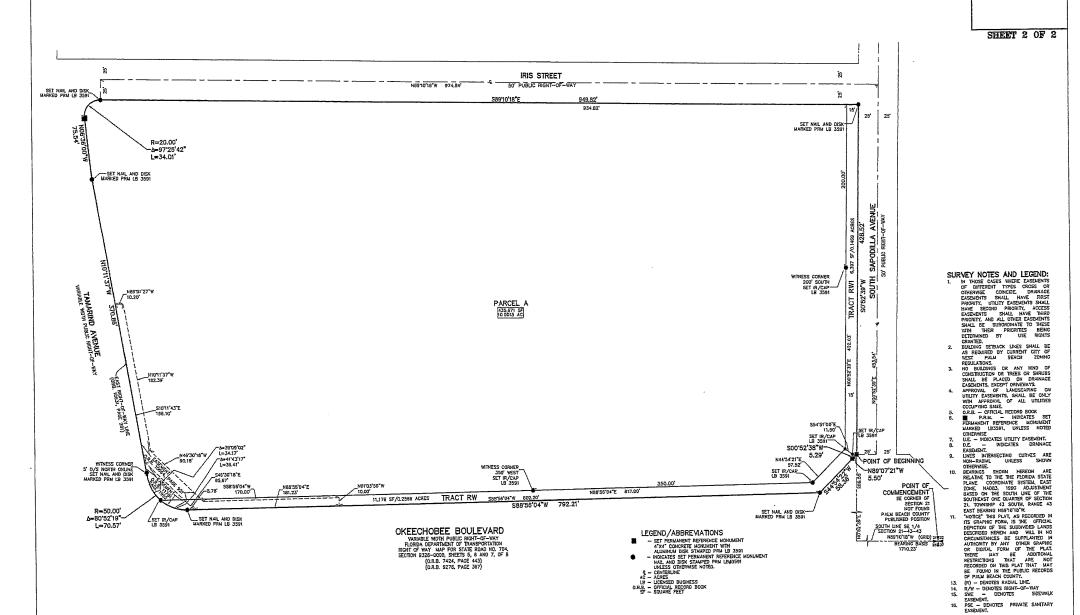

#### DESCRIPTION

DESCRIPTION

A PORTION OF THE PLAT OF THE ADDITION OF WEST FALM BEACH FOR THE MIGHLAND PARK LAND CO., A PORTION OF THE PLAT OF THE ADDITION OF WEST FALM BEACH COUNTY, PLANS AS RECORDED IN PLAT BOOK 1, PAGE 122 OF THE PUBLIC RECORDS OF PALM BEACH COUNTY, PLANS AS RECORDED IN PLAT BOOK 1, PAGE 122 OF THE PUBLIC RECORDS OF PALM BEACH, COUNTY, PLANS AS RECORDED IN OF THE SUPPLIES CORNER OF SAID SECTION 21. THENCE MEBSTORIES ADDITIONS TO THE SUPPLIES CORNER OF SAID SECTION 21. THENCE MEBSTORIES ALONG THE SOUTH LANG OF SAID SECTION 24. DISTANCE OF THE SAID SECTION 24. THENCE MEBSTORIES AND DISTANCES TO THE NORTHWART CORNER OF A DISTANCE OF SAID PARCEL FOR OKCECHOSE BOULDVARO, AS RECORDED IN OFFICIAL RECORD BOOK 74/24. ASSESSED CONTROL OF SECTION THE PRICE ALONG THE RIGHT-OF-WAY DID OF CONTROL BOULDVARO, THE FOLLOWING FOUR COURSES AND DISTANCES; THENCE ALONG THE RIGHT-OF-WAY DID OF CONTROL BOULDVARO, THE FOLLOWING FOUR COURSES AND DISTANCES; THENCE A MEDICAL SAID-STATE OF THE RIGHT HANNO A DISTANCE OF SAID FEET THENCE SAID STATE OF SAID SECTION OF THE RIGHT HANNO A DISTANCE OF SAID SECTION OF THE RIGHT HANNO A DISTANCE OF SAID SECTION OF THE RIGHT HANNO A DISTANCE OF SAID SECTION OF THE RIGHT HANNO A DISTANCE OF SAID SECTION OF THE RIGHT HANNO A PARC A DISTANCE OF SAID SECTION OF THE RIGHT HANNO A PARC A DISTANCE OF SAID SECTION OF THE RIGHT HANNO A RIGHT AND A PARC A DISTANCE OF SAID SECTION OF THE RIGHT HANNO A RIGHT AND A PARC A DISTANCE OF SAID SECTION OF THE RIGHT HANNO A RIGHT AND A PARC A DISTANCE OF SAID SECTION OF THE RIGHT HANNO A RIGHT AND A RIGHT

CONTAINING 453,244 SQUARE FEET OR 10.4050 ACRES, MORE OR LESS.

#### DEDICATIONS AND RESERVATIONS

STATE OF FLORIDA COUNTY OF PALM BEACH

KNOW ALL MEN BY THESE PRESENTS THAT THE RATMOND F. KRAVIS CENTER FOR THE PERFORMING ARTS, INC. A FLORIDA NOT-FOR-PROFIT CORPORATION, OWNER OF THE LAND SHOWN HEREON AS: KRAVIS

HAVE CAUSED THE SAVE TO BE SURVEYED AND PLATTED, AS SHOWN HEREON, AND DO HEREBY MAKE THE FOLLDWING DEDICATIONS AND RESERVATIONS

TRACT RW, AS SHOWN HEREON IS HEREBY DEDICATED AND GRANTED IN FEE SIMPLE TO THE STATE OF FLORIDA DEPARTMENT OF TRANSPORTATION FOR THE PERPETUAL USE OF THE PUBLIC FOR ROADWAY

TRACT RWI, AS SHOWN HEREON, IS HEREBY DEDICATED TO THE CITY OF WEST PALM BEACH, PALM BEACH COUNTY, FLORIDA, FOR THE PERPETUAL USE OF THE PUBLIC FOR PUBLIC STREET PURPOSES.

IN MITNESS WHEREOF, THE ABOVE NAMED NOT-FOR-PROFIT CORPRATION, HAS CAUSED THESE PRESENTS TO BE SIGNED BY ITS CHIEF EXECUTIVE OFFICER, THIS <u>2011</u> DAY OF<u>DECAMENT</u> 2012

NOTARY PUBLIC, STATE OF MY COMMISSION EXPIRES

PALM BEACH COUNTY NOTARY CITY OF WEST PALM BEACH NOTARY CITY OF WEST PALM BEACH

TABULAR DATA

| TOTAL AREA OF THIS PLAT | 10.4050 ACRES |  |  |
|-------------------------|---------------|--|--|
| PARCEL A                | 10.0015 ACRES |  |  |
| TRACT RW                | 0.2566 ACRES  |  |  |
| TRACT RWI               | 0,1469 ACRES  |  |  |

SHEET 1 OF 2

SURVEY NOTES AND LEGEND: IN THOSE CASES WHERE EASEMENTS OF DEFERENT TYPES CROSS OR OTHERMSE COUNCIDE, DRAINAGE EASEMENTS SHALL HAVE FIRST PRIORITY, UTILITY EASEMENTS SHALL HAVE SECOND PRIORITY, ACCESS
EASEMENTS SHALL HAVE THRID
PRIORITY, AND ALL DITHER EASEMENTS
SHALL BE SUBORDINATE TO THESE
WITH THEIR PRIORITIES BEING
DETERMINED BY USE RIGHTS

DELECTIONS

BUILDING SETBACK LINES SHALL BE
AS REQUIRED BY CURRENT CITY OF
WEST PALL BEACH ZONNIG
REGULATIONS.

REDILIDRICS OR ANY KNO OF
RIGHTHOMS OR ANY KNO OF
RIGHTHOM OR THESE OR SHRUBS
SHARLICTOR OR THESE OR SHRUBS
SHARLICTOR OR THESE OR SHRUBS
EASEMENT EXCEPTION OF THE SHARLING OR
UNITY EASEMENTS, THE ONLY
WITH APPROVAL OF ALL UTILITIES
OCCUPTING SAME
OR.S. OFFICIAL RECORD BOOK

F.R.M. — NUCLATES BOOK

F.R.M. — NUCLATES MONAUMENT

PERMANENT REFERENCE MONUMENT MARKED LB3591, UNLESS NOTED

MARKED LD505.

OTHERWISE

U.E. — INDICATES UTILITY EASEMENT.

D.E. — INDICATES DRANAGE
EASEMENT.

LINES INTERSECTING CURVES ARE

MON-RADIAL UNLESS SHOWN

EASSUBIT.

LINES IN MIRESECTING CURVES ARE LINES IN MIRESECTING CURVES SHOWN OF THE THE FLORIDA STATE BEARINGS SHOWN HEREON ARE RELATIVE TO THE THE FLORIDA STATE FLAME COORDINATE SYSTEM ASST TOWN AND ADJUSTMENT FLAME COORDINATE SYSTEM ASST TOWN AND ADJUSTMENT SOUTHERS THE COORDINATE SYSTEM ASST TOWN ASST