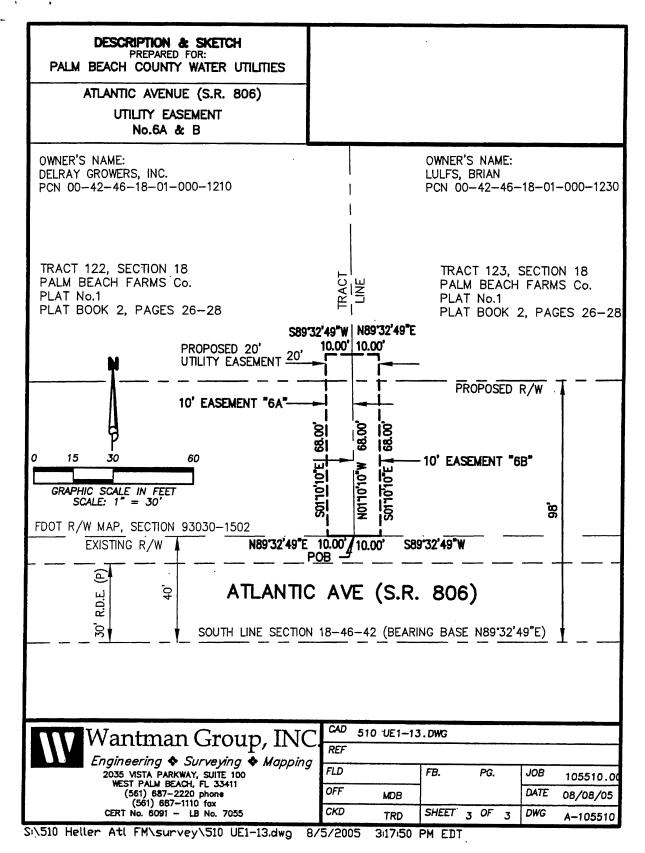

# SKETCH AND DESCRIPTION

(COVER & LEGAL DESCRIPTION)

PROPERTY ADDRESS: 9295 ATLANTIC AVENUE DELRAY BEACH, FL 33446

THE PURPOSE OF THIS SKETCH AND DESCRIPTION IS TO SHOW THE PROPOSED SOUTH 70.0' TRACT TO BE TRANSFERRED FOR ROAD RIGHT OF WAY

VICINITY MAP NOT TO SCALE

# LEGAL DESCRIPTION

A PORTION OF TRACT 123, **PALM BEACH FARMS COMPANY PLAT NO. 1**, IN SECTION 18, TOWNSHIP 46 SOUTH, RANGE 42 EAST, ACCORDING TO THE PLAT THEREOF, RECORDED IN PLAT BOOK 2, PAGES 26, OF THE PUBLIC RECORDS OF PALM BEACH COUNTY, FLORIDA LESS ROAD RIGHT-OF-WAY, DESCRIBED AS FOLLOWS:

BEGINNING AT THE SOUTHEAST CORNER OF SUBJECT PROPERTY DESCRIBED ABOVE; THENCE RUN WEST ALONG THE EXISTING NORTH RWUINE OF ATLANTIC AVENUE AS DESCRIBED IN DEED BOOK 654, PAGE 574, SOUTH 89°32'49' WEST FOR 326.40 FEET, TO THE WEST LINE OF TRACT 123; THENCE RUN NORTH 01°06'57' WEST, ALONG THE WEST LINE OF TRACT 123, FOR 70.00 FEET; THENCE RUN NORTH 89°32'49' EAST 326.41 FEET, TO THE EAST LINE OF TRACT 123; THENCE RUN SOUTH 01°06'19' EAST, ALONG THE EAST LINE OF TRACT 123, FOR 70.00 FEET, TO THE POINT OF BEGINNING.

Book20294/Page438

Page 1 of 4

| DESCRIPTION & SKETCH<br>PREPARED FOR:<br>PALM BEACH COUNTY WATER UTILITIES                                                           |                                                                                                                                                                                                                                                        |
|--------------------------------------------------------------------------------------------------------------------------------------|--------------------------------------------------------------------------------------------------------------------------------------------------------------------------------------------------------------------------------------------------------|
| ATLANTIC AVENUE (S.R. 806)                                                                                                           |                                                                                                                                                                                                                                                        |
| UTILITY EASEMENT<br>No.6A & 6B                                                                                                       |                                                                                                                                                                                                                                                        |
| LEGAL DESCRIPTION:                                                                                                                   |                                                                                                                                                                                                                                                        |
| COUNTY, FLORIDA, LYING IN TRACTS 122                                                                                                 | P 46 SOUTH, RANGE 42 EAST, PALM BEACH<br>AND 123, OF PALM BEACH FARMS COMPANY<br>PAGE 26, OF THE PUBLIC RECORDS OF PALM<br>ARLY DESCRIBED AS FOLLOWS:                                                                                                  |
| EASEMENT "6A":                                                                                                                       |                                                                                                                                                                                                                                                        |
| RIGHT-OF-WAY MAP, SECTION 93030-150<br>PARALLEL WITH, THE SOUTH LINE OF SAID<br>TO SAID TRACTS 122 AND 123; THENCE                   | MENT OF TRANSPORTATION STATE ROAD 806<br>02, LYING 40.00 FEET NORTH OF, AND<br>9 SECTION 18, WITH THE TRACT LINE COMMON<br>ALONG SAID TRACT LINE, N01"0'10"W FOR 68.00<br>ET; THENCE S01"10'10"E FOR 68.00 FEET TO<br>E ALONG SAID NORTH RIGHT-OF-WAY, |
| CONTAINING 680 SQUARE FEET, MORE OR                                                                                                  | LESS.                                                                                                                                                                                                                                                  |
| SURVEYOR'S NOTES                                                                                                                     |                                                                                                                                                                                                                                                        |
| 1. THIS DRAWING IS NOT A SURVEY.                                                                                                     |                                                                                                                                                                                                                                                        |
| 2. NO SEARCH OF THE PUBLIC RECORDS HAS BEEN                                                                                          | MADE BY THIS OFFICE.                                                                                                                                                                                                                                   |
| 3. THE DESCRIPTION SKETCH AND THE DESCRIPTION<br>LEGAL DESCRIPTION. THE LEGAL DESCRIPTION IS N<br>ACCOMPANY EACH OTHER.              | TEXT COMPRISE THE COMPLETE<br>OT VALID UNLESS BOTH                                                                                                                                                                                                     |
| 4. THIS LEGAL DESCRIPTION IS NOT VALID WITHOUT T<br>ORIGINAL RAISED SEAL OF A FLORIDA LICENSED SI<br>EMPLOYED BY WANTMAN GROUP, INC. | JRVEYOR AND MAPPER LEGEND:<br>DE = DRAINAGE EASEMENT                                                                                                                                                                                                   |
| 5. THE BASIS OF BEARING IS THE SOUTH LINE OF SE<br>TOWNSHIP 46 SOUTH, RANGE 42 EAST, PALM BEA<br>LINE IS SAID TO BEAR N89"32'49"E.   | CH COUNTY FLORIDA. OF TRANSPORTATION<br>ORB = OFFICIAL RECORD BOOK                                                                                                                                                                                     |
| 6. DATE OF LEGAL DESCRIPTION: AUGUST 8, 2005                                                                                         | (P) = PLAT DIMENSION<br>PB = PLAT BOOK<br>PG. = PAGE                                                                                                                                                                                                   |
| WANTMAN GROXIP, INC.                                                                                                                 | PCN = PROPERTY CONTROL NUMBER<br>POB = POINT OF BEGINNING<br>POC = POINT OF COMMENCEMENT<br>R/W = RIGHT-OF-WAY                                                                                                                                         |
| THOMAS R. DITMAN<br>PROFESSIONAL SURVEYOR AND MAPPER<br>FLORIDA GERTIFICATE No. 5763                                                 | RPB = ROAD PLAT BOOK<br>R.D.E. = ROAD AND DITCH EASEMENT<br>S.R. = STATE ROAD<br>UE == UTILITY EASEMENT                                                                                                                                                |
| Wantman Group, INC                                                                                                                   | CAD 510 UE1-13.DWG                                                                                                                                                                                                                                     |
| Engineering 🗢 Surveying 🕏 Mapping                                                                                                    |                                                                                                                                                                                                                                                        |
| 2035 VISTA PARKWAY, SUITE 100<br>WEST PALM BEACH, FL 33411                                                                           | FLD FB. PG. JOB 105510.00                                                                                                                                                                                                                              |
| (561) 687-2220 phone<br>(561) 687-1110 fax                                                                                           | OFF MDB DATE 08/08/05                                                                                                                                                                                                                                  |
| CERT No. 6091 - LB No. 7055                                                                                                          | CKD TRD SHEET 1 OF 3 DWG A-105510                                                                                                                                                                                                                      |