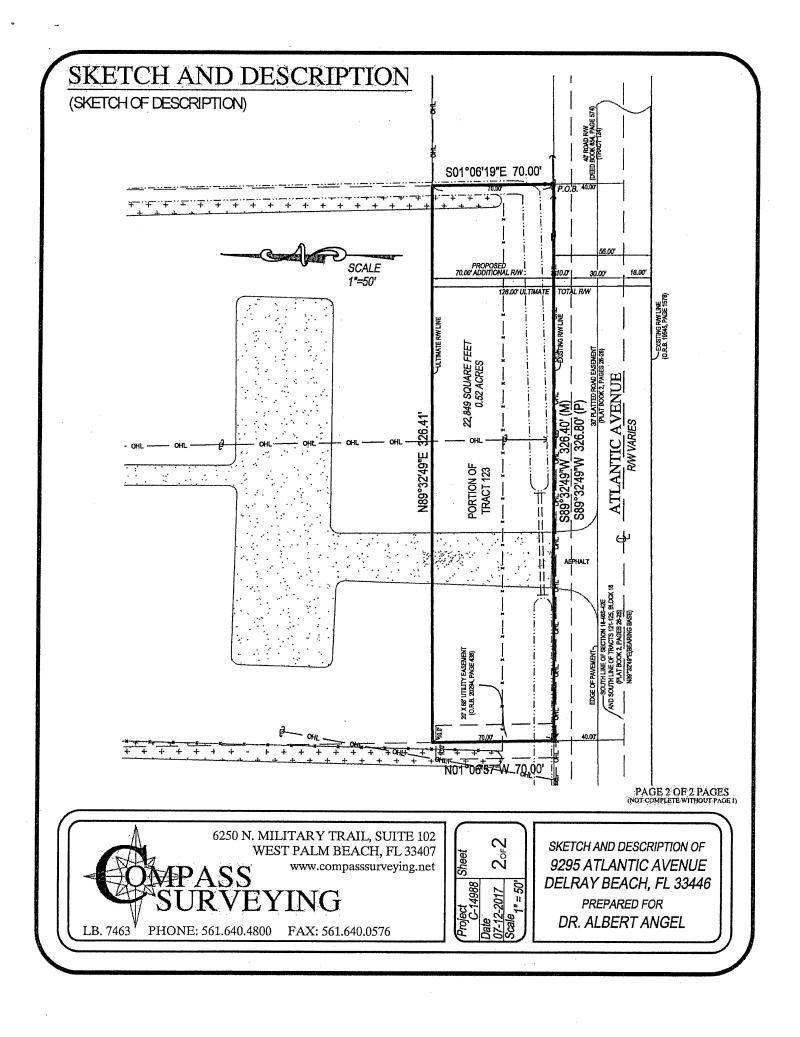

COUNTY subordinates to the interest of FDOT its successors and assigns, any and all of its interest in the lands as follows, viz:

Page 1 of 4

A portion of Tract 123, PALM BEACH FARMS COMPANY PLAT NO. 1, in Section 18, Township 46 South, Range 42 East, according to the plat thereof, recorded in Plat Book 2, Page 25 of the Public Records of Palm Beach County, Florida, less road right-of-way, described as follows:

BEGINNING at the Southeast corner of subject property described above; thence run West along the Existing North R/W line of Atlantic Avenue as described in Deed Book 654, Page 574, South 89°32'49" West for 326,40 feet, to the West line of Tract 123; thence run North 01°06'57" West, along the West line of Tract 123, for 70.00 feet; thence run North 89°32'49" East, 326.41 feet to the East line of Tract 123; thence run South 01°06'19" East, along the East line of Tract 123, for 70.00 feet to the POINT OF BEGINNING.

(More particularly described in the sketch and description attached hereto as Exhibit "A")