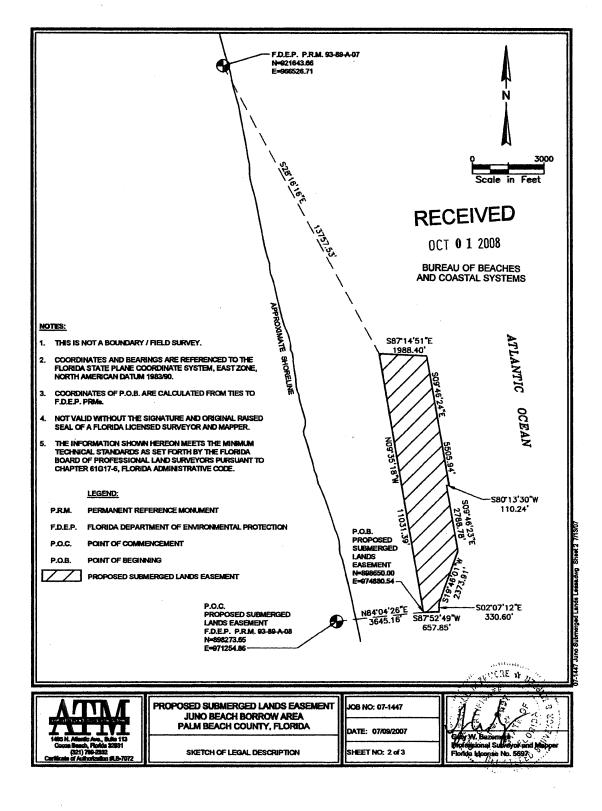

easement on, under and across the sovereignty lands described as follows:

A parcel of sovereignty submerged land in Sections <u>10, 15, 22, and 23</u>, Township <u>42 South</u>, Range <u>43 East</u>, in <u>Atlantic Ocean</u>, <u>Palm Beach</u> County, Florida, as is more particularly described and shown on Attachment A, dated <u>July 9, 2007</u>.