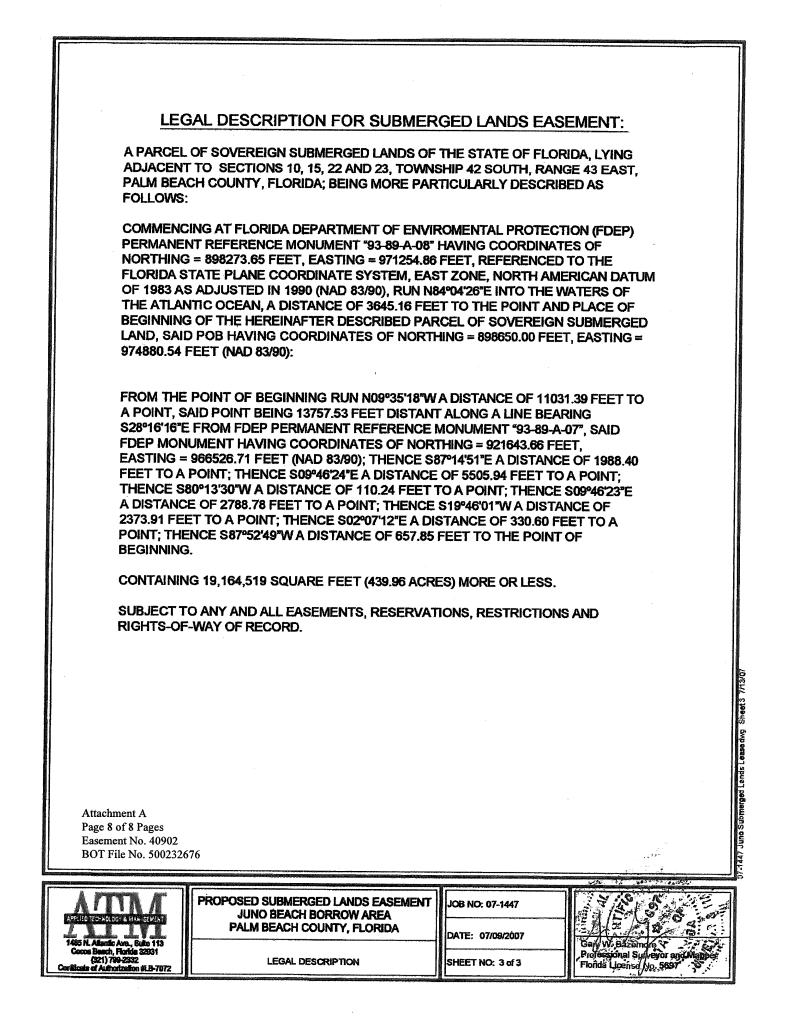

easement on, under and across the sovereignty lands described as follows:

A parcel of sovereignty submerged land in Sections <u>10, 15, 22, and 23</u>, Township <u>42 South</u>, Range <u>43 East</u>, in <u>Atlantic Ocean</u>, <u>Palm Beach</u> County, Florida, as is more particularly described and shown on Attachment A, dated <u>July 9, 2007</u>.