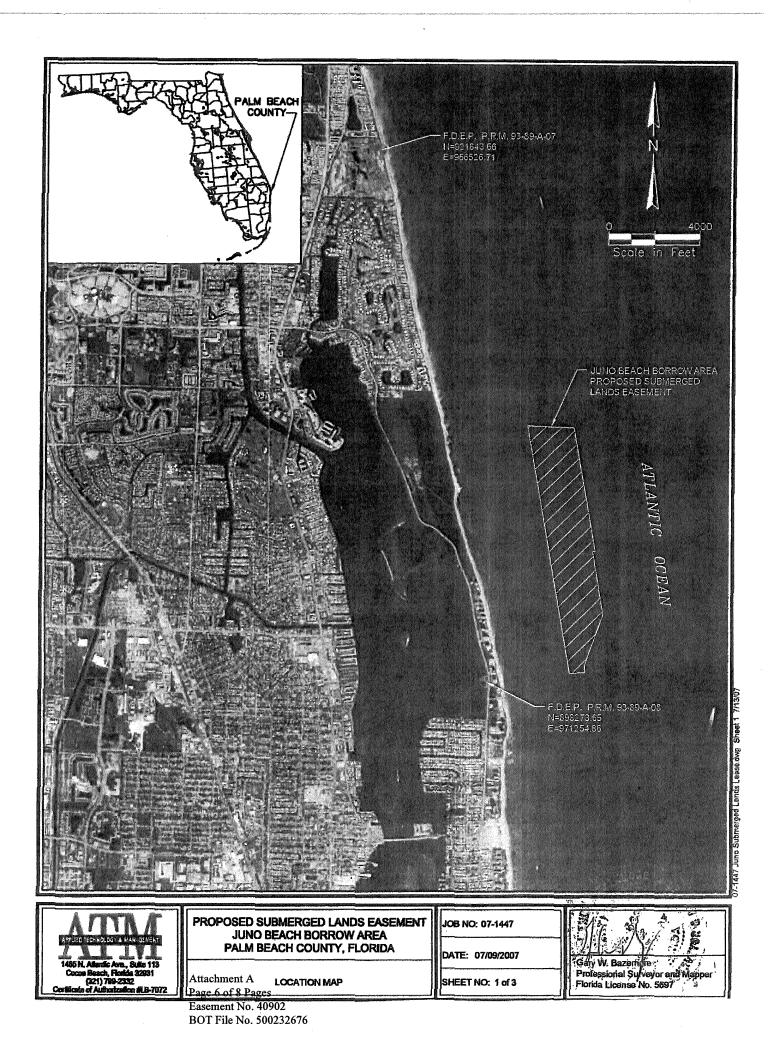

easement on, under and across the sovereignty lands described as follows:

A parcel of sovereignty submerged land in Sections <u>10, 15, 22, and 23</u>, Township <u>42 South</u>, Range <u>43 East</u>, in <u>Atlantic Ocean</u>, <u>Palm Beach</u> County, Florida, as is more particularly described and shown on Attachment A, dated <u>July 9, 2007</u>.

**Summary:** This Easement authorizes the use of Sovereignty Submerged Lands as an offshore borrow area of beach compatible sand for the upcoming Jupiter/Carlin Flood Control and Coastal Emergencies (FCCE) Project and the North County Comprehensive Shoreline Protection Project. This action will authorize the County to dredge sand from within the Easement boundaries and deposit it on two separate beach nourishment projects. The projects are scheduled for construction during FY 2020 and FY 2021, respectively. <u>District 1</u> (SF)

**Background and Justification:** The original Easement was previously approved on January 6, 2009, for this same offshore borrow area, for the Juno Beach Shore Protection Project in FY 2010. It was also utilized as the sand source for the Jupiter/Carlin FCCE Project in FY 2015.