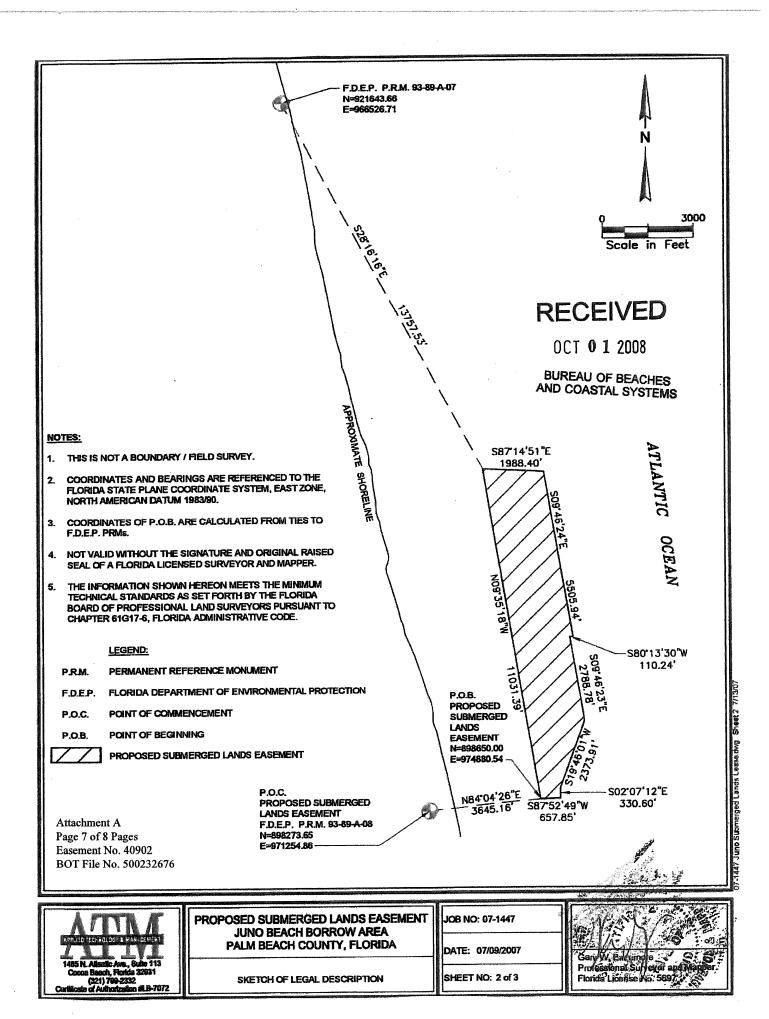

easement on, under and across the sovereignty lands described as follows:

A parcel of sovereignty submerged land in Sections <u>10, 15, 22, and 23</u>, Township <u>42 South</u>, Range <u>43 East</u>, in <u>Atlantic Ocean</u>, <u>Palm Beach</u> County, Florida, as is more particularly described and shown on Attachment A, dated <u>July 9, 2007</u>.