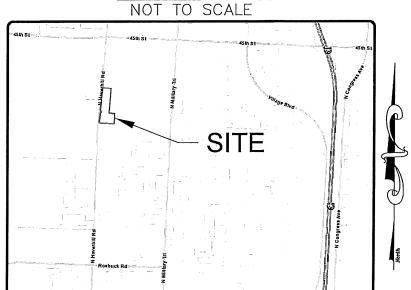

D)** 

THENCE NO1°34'01"W A DISTANCE OF 19.20 FEET; THENCE N25°14'35"W A DISTANCE OF 19.03 FEET; THENCE N05°00'56"E A DISTANCE OF 89.90 FEET; THENCE N40°09'07"E A DISTANCE OF 48.71 FEET; THENCE N75°22'15"E A DISTANCE OF 37.07 FEET; THENCE N06°08'24"E A DISTANCE OF 104.55 FEET; THENCE N44°18'27"W A DISTANCE OF 39.70 FEET; THENCE N03°00'45"E A DISTANCE OF 357.54 FEET; THENCE N40°04'21"W A DISTANCE OF 31.18 FEET; THENCE N85'04'22"W A DISTANCE OF 41.64 FEET TO THE POINT OF TERMINUS ON THE EAST RIGHT-OF-WAY LINE OF HAVERHILL ROAD PER OFFICIAL RECORDS BOOK 1014, PAGE 93.

SIDELINES OF THE DESCRIBED PARCEL TO BE TRIMMED OR EXTENDED TO THE PROPERTY LINE OF PARCEL "WPB" AND SAID RIGHT-OF-WAY LINE.

SAID PARCEL CONTAINS 7885 SQUARE FEET, OR 0.18 ACRES, MORE OR LESS.

#### LOCATION MAP NOT TO SCALE



#### NOTES:

COORDINATES SHOWN ARE GRID DATUM = NAD 83 (90/98 ADJUSTMENT)ZONE = FLORIDA EAST LINEAR UNIT = US SURVEY FEET COORDINATE SYSTEM 1983 STATE PLANE TRANSVERSE MERCATOR PROJECTION ALL DISTANCES ARE GROUND

SCALE FACTOR = 1.0000371

GROUND DISTANCE X SCALE FACTOR = GRID DISTANCE
BEARINGS AS SHOWN HEREON ARE GRID DATUM, NAD 83 (90/98 ADJUSTMENT), FLORIDA EAST ZONE

#### FORCE MAIN EASEMENT

PREPARED FOR: CITY PARK AT THE BALLPARK OF THE PALM BEACHES

PORT SAINT LUCIE OFFICE 10250 SW VILLAGE PARKWAY SUITE 201 PORT SAINT LUCIE, FL 34987

含 772-462-2455 ூ www.edc-inc.com

ENGINEERS A SURVEYORS F.B.P.E. CERTIFICATE OF AUTHORIZATION 9935 L.B. CERTIFICATE OF AUTHORIZATION 8098

SHEET 2 OF 4

REVISIONS

REVISE PER COUNTY COMMENTS - SPT - 05/07/18

REVISE OFFICIAL RECORDS PAGE - SPT - 06/0