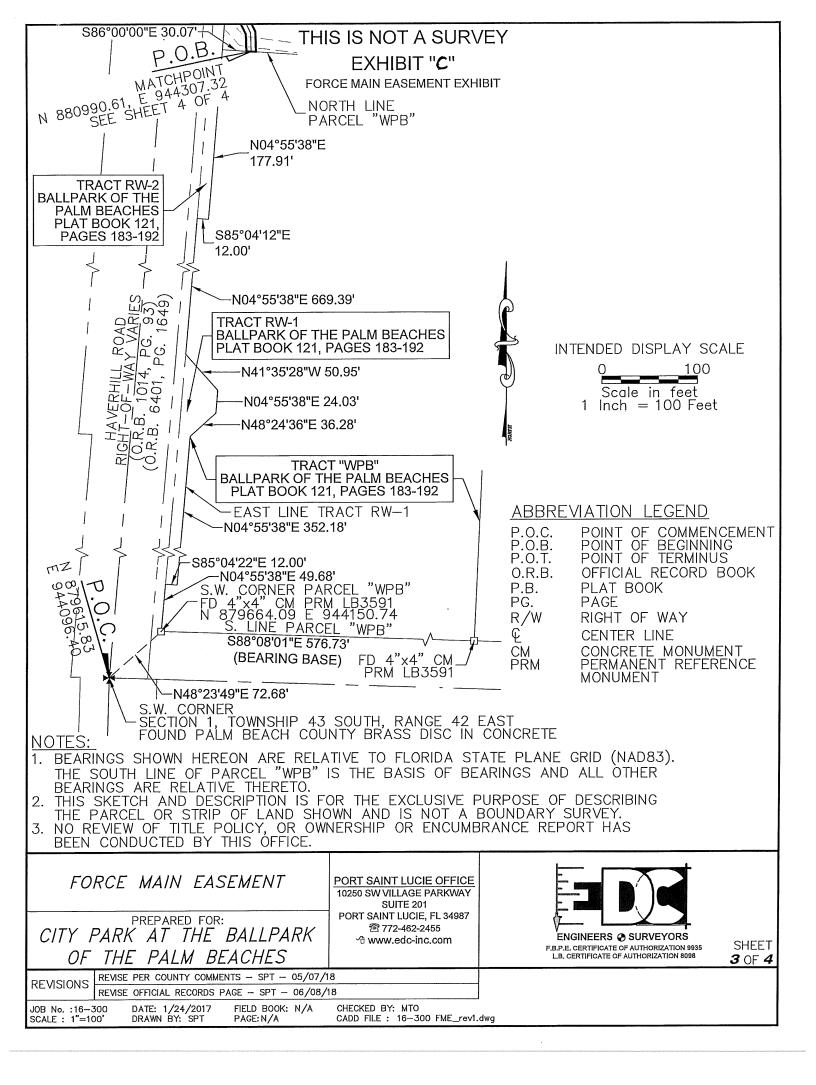

### EXHIBIT "C" THIS IS NOT A SURVEY

## 10' SANITARY FORCE MAIN EASEMENT

### **DESCRIPTION:**

A PARCEL OF LAND LYING IN PARCEL "BP" OF THE PLAT OF BALLPARK OF THE PALM BEACHES AS RECORDED IN PLAT BOOK 121, PAGE 183 THROUGH 192, OF THE PUBLIC RECORDS OF PALM BEACH COUNTY, FLORIDA, ALSO LYING AND BEING IN SECTION 1, TOWNSHIP 43 SOUTH, RANGE 42 EAST, BEING MORE PARTICULARLY DESCRIBED AS FOLLOWS:

COMMENCING AT THE SOUTHWEST CORNER OF SAID SECTION 1; THENCE N48°23'49"E A DISTANCE OF 72.68 FEET; TO THE SOUTHWEST CORNER OF PARCEL "WPB"; THENCE NO4°55'38"E ALONG THE EAST RIGHT-OF-WAY LINE OF HAVERHILL ROAD, A VARIABLE WIDTH RIGHT-OF-WAY, A DISTANCE OF 49.68 FEET TO THE SOUTH LINE OF TRACT RW-1; THENCE ALONG THE SOUTH AND EAST BOUNDARY OF SAID TRACT RW-1 BY THE FOLLOWING COURSES AND DESCRIPTIONS; THENCE S85°04'22"E A DISTANCE OF 12.00 FEET; THENCE NO4°55'38"E A DISTANCE OF 352.18 FEET; THENCE N48°24'36"E A DISTANCE OF 36.28 FEET; THENCE NO4°55'38"E A DISTANCE OF 24.03 FEET; THENCE N41°35'28"W A DISTANCE OF 50.95 FEET TO THE AFORESAID EAST RIGHT-OF-WAY LINE OF HAVERHILL ROAD; THENCE NO4°55'38"E A DISTANCE OF 669.39 FEET TO THE SOUTH LINE OF TRACT RW-2; THENCE ALONG THE SOUTH AND EAST BOUNDARY OF SAID TRACT RW-2 BY THE FOLLOWING COURSES AND DISTANCES; THENCE S85°04'12"E A DISTANCE OF 12.00 FEET; THENCE NO4°55'38"E A DISTANCE OF 177.91 FEET TO THE NORTH LINE OF AFORESAID PARCEL "WPB"; THENCE S86°00'00"E ALONG SAID NORTH LINE, A DISTANCE OF 30.07 FEET TO THE POINT OF BEGINNING OF A TEN FOOT (10.00') WIDE STRIP OF LAND, LYING 5.00 FEET EACH SIDE OF THE FOLLOWING DESCRIBED CENTERLINE: