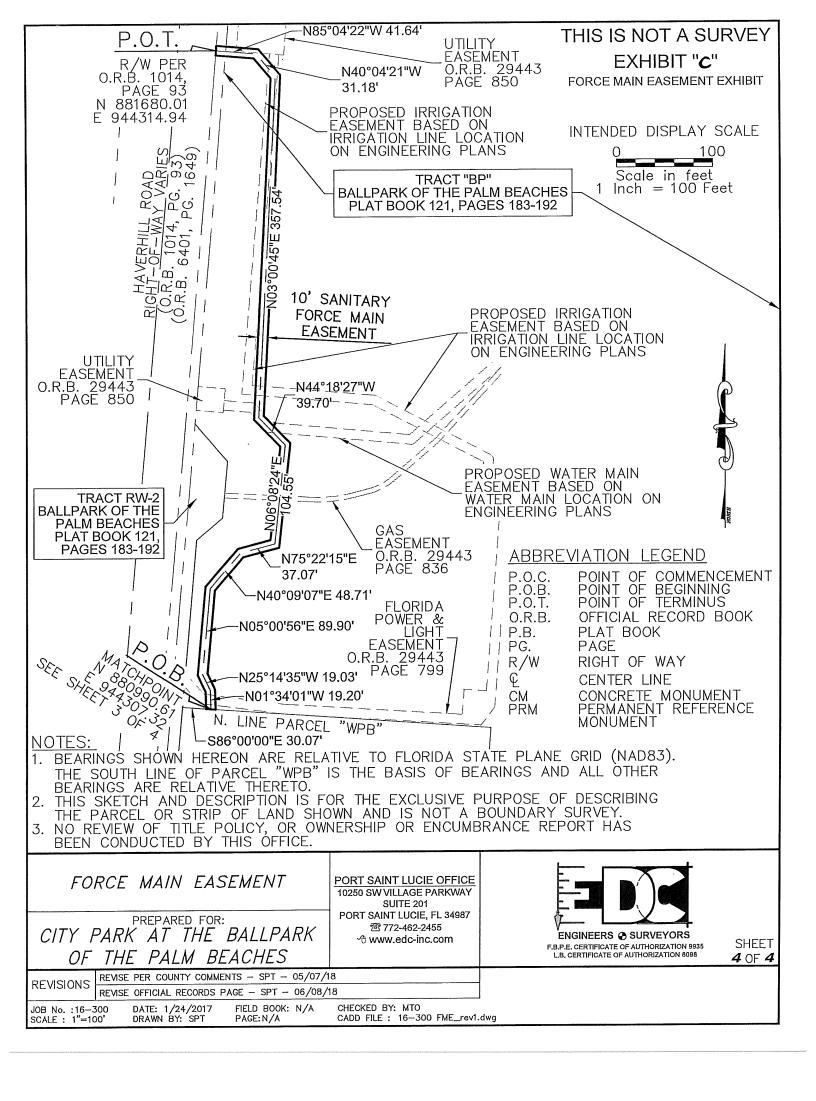

### EXHIBIT "C" THIS IS NOT A SURVEY

## 10' SANITARY FORCE MAIN EASEMENT

### **DESCRIPTION:**

A PARCEL OF LAND LYING IN PARCEL "BP" OF THE PLAT OF BALLPARK OF THE PALM BEACHES AS RECORDED IN PLAT BOOK 121, PAGE 183 THROUGH 192, OF THE PUBLIC RECORDS OF PALM BEACH COUNTY, FLORIDA, ALSO LYING AND BEING IN SECTION 1, TOWNSHIP 43 SOUTH, RANGE 42 EAST, BEING MORE PARTICULARLY DESCRIBED AS FOLLOWS:

COMMENCING AT THE SOUTHWEST CORNER OF SAID SECTION 1; THENCE N48°23'49"E A DISTANCE OF 72.68 FEET; TO THE SOUTHWEST CORNER OF PARCEL "WPB"; THENCE NO4°55'38"E ALONG THE EAST RIGHT-OF-WAY LINE OF HAVERHILL ROAD, A VARIABLE WIDTH RIGHT-OF-WAY, A DISTANCE OF 49.68 FEET TO THE SOUTH LINE OF TRACT RW-1; THENCE ALONG THE SOUTH AND EAST BOUNDARY OF SAID TRACT RW-1 BY THE FOLLOWING COURSES AND DESCRIPTIONS; THENCE S85°04'22"E A DISTANCE OF 12.00 FEET; THENCE NO4°55'38"E A DISTANCE OF 352.18 FEET; THENCE N48°24'36"E A DISTANCE OF 36.28 FEET; THENCE NO4°55'38"E A DISTANCE OF 24.03 FEET; THENCE N41°35'28"W A DISTANCE OF 50.95 FEET TO THE AFORESAID EAST RIGHT-OF-WAY LINE OF HAVERHILL ROAD; THENCE NO4°55'38"E A DISTANCE OF 669.39 FEET TO THE SOUTH LINE OF TRACT RW-2; THENCE ALONG THE SOUTH AND EAST BOUNDARY OF SAID TRACT RW-2 BY THE FOLLOWING COURSES AND DISTANCES; THENCE S85°04'12"E A DISTANCE OF 12.00 FEET; THENCE NO4°55'38"E A DISTANCE OF 177.91 FEET TO THE NORTH LINE OF AFORESAID PARCEL "WPB"; THENCE S86°00'00"E ALONG SAID NORTH LINE, A DISTANCE OF 30.07 FEET TO THE POINT OF BEGINNING OF A TEN FOOT (10.00') WIDE STRIP OF LAND, LYING 5.00 FEET EACH SIDE OF THE FOLLOWING DESCRIBED CENTERLINE:

(SEE SHEET 2 OF 4)

PREPARED IN ACCORDANCE WITH THE STANDARDS OF PRACTICE SET FORTH IN RULE 5J-17.050-.052, OF THE FLORIDA ADMINISTRATIVE CODE, ADOPTED BY THE FLORIDA BOARD OF PROFESSIONAL SURVEYORS AND MAPPERS, PURSUANT TO CHAPTER 472.027 OF THE FLORIDA STATUTES.

## 10' SANITARY FORCE MAIN EASEMENT

**DESCRIPTION: (CONTINUED)** 

THENCE NO1°34'01"W A DISTANCE OF 19.20 FEET; THENCE N25°14'35"W A DISTANCE OF 19.03 FEET; THENCE N05°00'56"E A DISTANCE OF 89.90 FEET; THENCE N40°09'07"E A DISTANCE OF 48.71 FEET; THENCE N75°22'15"E A DISTANCE OF 37.07 FEET; THENCE N06°08'24"E A DISTANCE OF 104.55 FEET; THENCE N44°18'27"W A DISTANCE OF 39.70 FEET; THENCE N03°00'45"E A DISTANCE OF 357.54 FEET; THENCE N40°04'21"W A DISTANCE OF 31.18 FEET; THENCE N85'04'22"W A DISTANCE OF 41.64 FEET TO THE POINT OF TERMINUS ON THE EAST RIGHT-OF-WAY LINE OF HAVERHILL ROAD PER OFFICIAL RECORDS BOOK 1014, PAGE 93.

SIDELINES OF THE DESCRIBED PARCEL TO BE TRIMMED OR EXTENDED TO THE PROPERTY LINE OF PARCEL "WPB" AND SAID RIGHT-OF-WAY LINE.

SAID PARCEL CONTAINS 7885 SQUARE FEET, OR 0.18 ACRES, MORE OR LESS.