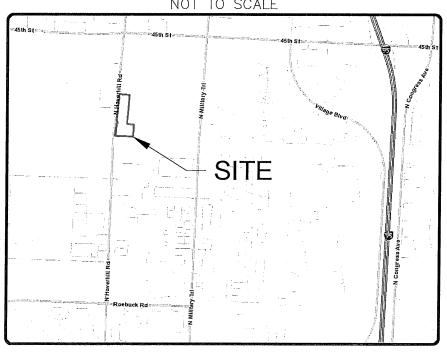

E. CERTIFICATE OF AUTHORIZATION 9935 L.B. CERTIFICATE OF AUTHORIZATION 8098

SHEET 1 OF 3

REVISIONS

REVISE PER COUNTY COMMENTS - SPT - 05/07/18

REVISE DESCRIPTION PER COUNTY COMMENTS - SPT - 07/10/18

JOB No. :16-300 SCALE : 1"=100'

DATE: 1/24/2017 DRAWN BY: SPT

FIELD BOOK: N/A

CHECKED BY: MTO
CADD FILE: 16-300 DE\_rev2.dwg

## EXHIBIT "C" THIS IS NOT A SURVEY

## 10' DRAINAGE EASEMENTS

#### NOTES:

COORDINATES SHOWN ARE GRID DATUM = NAD 83 (90/98 ADJUSTMENT)ZONE = FLORÍDA EAST LINEAR UNIT = US SURVEY FEET COORDINATE SYSTEM 1983 STATE PLANE TRANSVERSE MERCATOR PROJECTION ALL DISTANCES ARE GROUND SCALE FACTOR = 1.0000371GROUND DISTANCE X SCALE FACTOR = GRID DISTANCE BEARINGS AS SHOWN HEREON ARE GRID DATUM, NAD 83 (90/98 ADJUSTMENT), FLORIDA EAST ZONE

#### LOCATION MAP NOT TO SCALE





#### DRAINAGE EASEMENTS

PREPARED FOR:

CITY PARK AT THE BALLPARK OF THE PALM BEACHES

PORT SAINT LUCIE OFFICE 10250 SW VILLAGE PARKWAY SUITE 201 PORT SAINT LUCIE, FL 34987 图 772-462-2455

⁴ www.edc-inc.com

ENGINEERS (A) SURVEYORS F.B.P.E. CERTIFICATE OF AUTHORIZATION 9935 L.B. CERTIFICATE OF AUTHORIZATION 8098

SHEET

REVISIONS

REVISE PER COUNTY COMMENTS - SPT - 05/07/18

REVISE DESCRIPTION PER COUNTY COMMENTS - SPT - 07/10/18

JOB No. :16-300 SCALE : 1"=100'

DATE: 1/24/2017 DRAWN BY: SPT

FIELD BOOK: N/A PAGE:N/A

CHECKED BY: MTO
CADD FILE : 16-300 DE\_rev2.dwg

2 OF 3