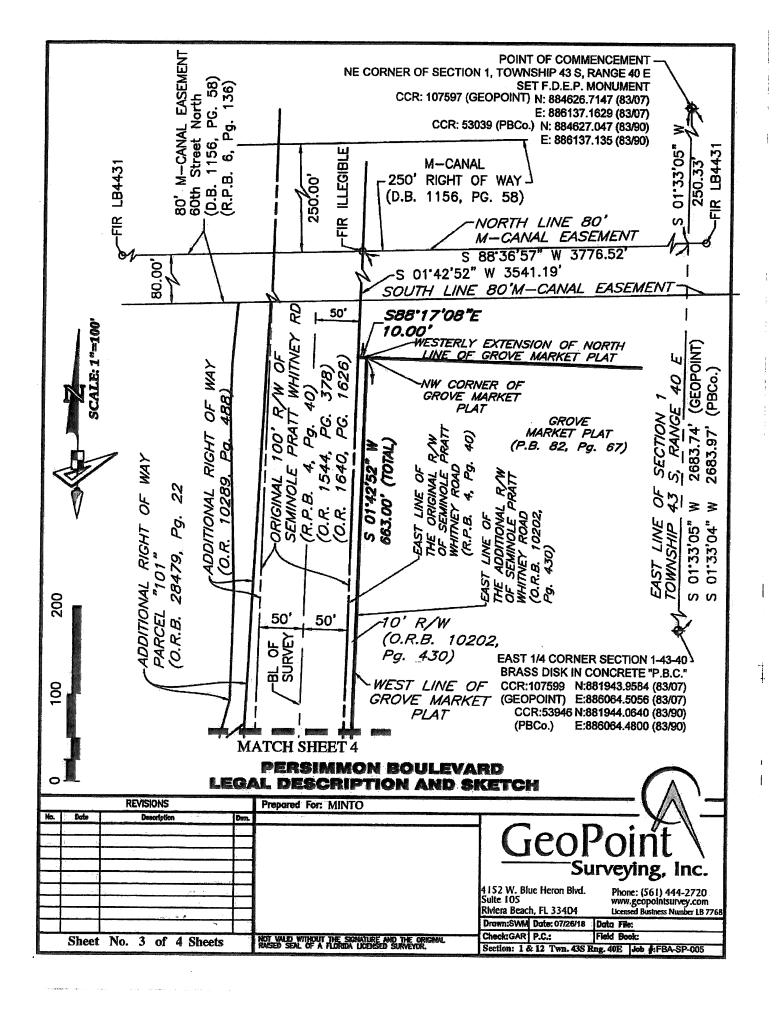

#### EXHIBIT "A"

**DESCRIPTION:** A PARCEL OF LAND (A PORTION OF WHICH - SEMINOLE PRATT WHITNEY ROAD RIGHT-OF-WAY - IS ALSO DESCRIBED IN OFFICIAL RECORD BOOK 10202, PAGE 430, AND OFFICIAL RECORD BOOK 28479, PAGE 822) LYING IN SECTIONS 1 AND 12, TOWNSHIP 43 SOUTH, RANGE 40 EAST, CITY OF WESTLAKE, PALM BEACH COUNTY, FLORIDA, AND BEING MORE PARTICULARLY DESCRIBED AS FOLLOWS:

COMMENCE AT THE NORTHEAST CORNER OF SECTION 1, TOWNSHIP 43 SOUTH, RANGE 40 EAST; THENCE S.01°33'05"W. ALONG THE EAST LINE OF SAID SECTION 1, A DISTANCE OF 250.33 FEET TO A POINT ON THE NORTH LINE OF THE 80 FOOT M-CANAL EASEMENT AS RECORDED IN DEED BOOK 1156, PAGE 58 OF THE PUBLIC RECORDS OF PALM BEACH COUNTY, FLORIDA AND AS SHOWN IN ROAD PLAT BOOK 6, PAGE 136 OF SAID RECORDS, AND AS MONUMENTED; THENCE S.88°36'57"W. ALONG SAID NORTH LINE OF THE 80 FOOT M-CANAL EASEMENT, A DISTANCE OF 3776.52 FEET TO A POINT ON THE ORIGINAL EAST RIGHT OF WAY LINE OF SEMINOLE PRATT WHITNEY ROAD AS RECORDED IN OFFICIAL RECORD BOOK 1544, PAGE 378 AND OFFICIAL RECORD BOOK 1640, PAGE 1626 AND ROAD PLAT BOOK 4, PAGE 40, ALL OF SAID PUBLIC RECORDS; THENCE S.01°42'52"W. ALONG SAID ORIGINAL EAST RIGHT OF WAY LINE AS SHOWN ON ROAD PLAT BOOK 4, PAGE 40, A DISTANCE OF 3541.19 FEET; THENCE S.88°17'08"E. ALONG THE WESTERLY EXTENSION OF THE NORTH LINE OF THAT GROVE MARKET PLAT, AS RECORDED IN PLAT BOOK 82, PAGE 67 OF SAID PUBLIC RECORDS, A DISTANCE OF 10.00 FEET TO THE NORTHWEST CORNER OF SAID GROVE MARKET PLAT; THENCE S.01°42'52"W., ALONG THE WEST LINE OF SAID PLAT AND ALONG THE EAST RIGHT OF WAY LINE OF SEMINOLE PRATT WHITNEY ROAD AS RECORDED IN OFFICIAL RECORD BOOK 10202, PAGE 430 OF SAID PUBLIC RECORDS, A DISTANCE OF 663.00 FEET TO A POINT ON THE NORTHERLY CORNER OF THAT ADDITIONAL RIGHT OF WAY OF PERSIMMON BOULEVARD, AS RECORDED IN OFFICIAL RECORDS BOOK 10202, PAGE 430 OF SAID PUBLIC RECORDS AND THE POINT OF BEGINNING; THENCE S.43°17'22"E., ALONG SAID NORTH ADDITIONAL RIGHT OF WAY LINE, A DISTANCE OF 113,13 FEET; THENCE S.88°17'08"E., ALONG SAID NORTH ADDITIONAL RIGHT OF WAY, A DISTANCE OF 556.56 FEET TO THE SOUTHEAST CORNER OF SAID GROVE MARKET PLAT; THENCE S.01°42'52"W., ALONG THE EAST BOUNDARY LINE OF SAID ADDITIONAL RIGHT OF WAY, A DISTANCE OF 80.00 FEET TO THE NORTHEAST CORNER OF THAT SEMINOLE-PRATT WHITNEY ROAD RIGHT OF WAY PARCEL 103, AS RECORDED IN OFFICIAL RECORDS BOOK 28479, PAGE 822 OF SAID PUBLIC RECORDS; THENCE CONTINUE S.01°42'52"W, ALONG THE EAST LINE OF SAID SEMINOLE-PRATT WHITNEY ROAD RIGHT OF WAY PARCEL 103. A DISTANCE OF 77.00 FEET TO A POINT ON THE SOUTH LINE OF SAID PARCEL103; THENCE CONTINUE ALONG SAID SOUTH LINE FOR THE FOLLOWING FOUR (4) COURSES: 1) N.88°17'08"W, A DISTANCE OF 374.82 FEET; 2) THENCE N.75°43'50"W, DISTANCE OF 50.60 FEET; 3) THENCE N.88°17'08"W, A DISTANCE OF 172.34 FEET; 4) THENCE S.46°42'52"W, A DISTANCE OF 56.57 FEET; THENCE N.01°42'52"E., ALONG A LINE 10.00 FEET EAST OF AND PARALLEL WITH THE SAID ORIGINAL EAST RIGHT OF WAY LINE OF SEMINOLE PRATT WHITNEY ROAD, A DISTANCE OF 265.99 FEET TO NORTHERLY CORNER OF THAT ADDITIONAL RIGHT OF WAY OF PERSIMMON BOULEVARD AND THE POINT OF BEGINNING.

CONTAINING: 101,332 SQUARE FEET, OR 2.326 ACRES, MORE OR LESS.

|     | PERSIMMON BOULEVARD LEGAL DESCRIPTION AND SKETCH |                 |      |                                                                                                                                                                                                                                                                                                                                                                                                                                                                                                                                                                                                                                                                                                                                                                                                                                                                                                                                                                                                                                                                                                                                                                                                                                                                                                                                                                                                                                                                                                                                                                                                                                                                                                                                                                                                                                                                                                                                                                                                                                                                                                                                |                                                                                                                                                                      |
|-----|--------------------------------------------------|-----------------|------|--------------------------------------------------------------------------------------------------------------------------------------------------------------------------------------------------------------------------------------------------------------------------------------------------------------------------------------------------------------------------------------------------------------------------------------------------------------------------------------------------------------------------------------------------------------------------------------------------------------------------------------------------------------------------------------------------------------------------------------------------------------------------------------------------------------------------------------------------------------------------------------------------------------------------------------------------------------------------------------------------------------------------------------------------------------------------------------------------------------------------------------------------------------------------------------------------------------------------------------------------------------------------------------------------------------------------------------------------------------------------------------------------------------------------------------------------------------------------------------------------------------------------------------------------------------------------------------------------------------------------------------------------------------------------------------------------------------------------------------------------------------------------------------------------------------------------------------------------------------------------------------------------------------------------------------------------------------------------------------------------------------------------------------------------------------------------------------------------------------------------------|----------------------------------------------------------------------------------------------------------------------------------------------------------------------|
|     |                                                  | REVISIONS       |      | Prepared For: QIMINTO                                                                                                                                                                                                                                                                                                                                                                                                                                                                                                                                                                                                                                                                                                                                                                                                                                                                                                                                                                                                                                                                                                                                                                                                                                                                                                                                                                                                                                                                                                                                                                                                                                                                                                                                                                                                                                                                                                                                                                                                                                                                                                          |                                                                                                                                                                      |
| No. | Date                                             | Description     | Dwn. |                                                                                                                                                                                                                                                                                                                                                                                                                                                                                                                                                                                                                                                                                                                                                                                                                                                                                                                                                                                                                                                                                                                                                                                                                                                                                                                                                                                                                                                                                                                                                                                                                                                                                                                                                                                                                                                                                                                                                                                                                                                                                                                                |                                                                                                                                                                      |
|     |                                                  |                 |      | This certifies that a storage and description of the hereon described pregnets was made under my superficient and meets the Standard of Professional Surveyors & Kappers in Chapter 51-17.050, Florida diministrative Cade, pursuant to Section 477.407, Florida Stanta.                                                                                                                                                                                                                                                                                                                                                                                                                                                                                                                                                                                                                                                                                                                                                                                                                                                                                                                                                                                                                                                                                                                                                                                                                                                                                                                                                                                                                                                                                                                                                                                                                                                                                                                                                                                                                                                       | GeoPoint Surveying, Inc.  4152 W. Blue Heron Blvd. Suite 105 Riviera Beach, Fl. 33404  Phone: (561) 444-2720 www.geopointsurvey.com Licensed Business Number LB 7768 |
| -   |                                                  |                 |      | Gary A. Raper FLORIDA PROFESSIONAL PROFESSIO | Drawn:SVM Date: 07/28/18 Data File:                                                                                                                                  |
| l   | Sheet                                            | No. 1 of 4 Shee | ts   | NOT WILD WITHOUT THE SHANKING AND THE DRICHMAL RAISED SEAL OF A JUDICIA EXEMBED SURVEYOR AND MAPPER                                                                                                                                                                                                                                                                                                                                                                                                                                                                                                                                                                                                                                                                                                                                                                                                                                                                                                                                                                                                                                                                                                                                                                                                                                                                                                                                                                                                                                                                                                                                                                                                                                                                                                                                                                                                                                                                                                                                                                                                                            | Check:GAR P.C.:   Field Book:<br>Section: 1 & 12 Twn. 43S Rng. 40E   Job #:FBA-SP-005                                                                                |