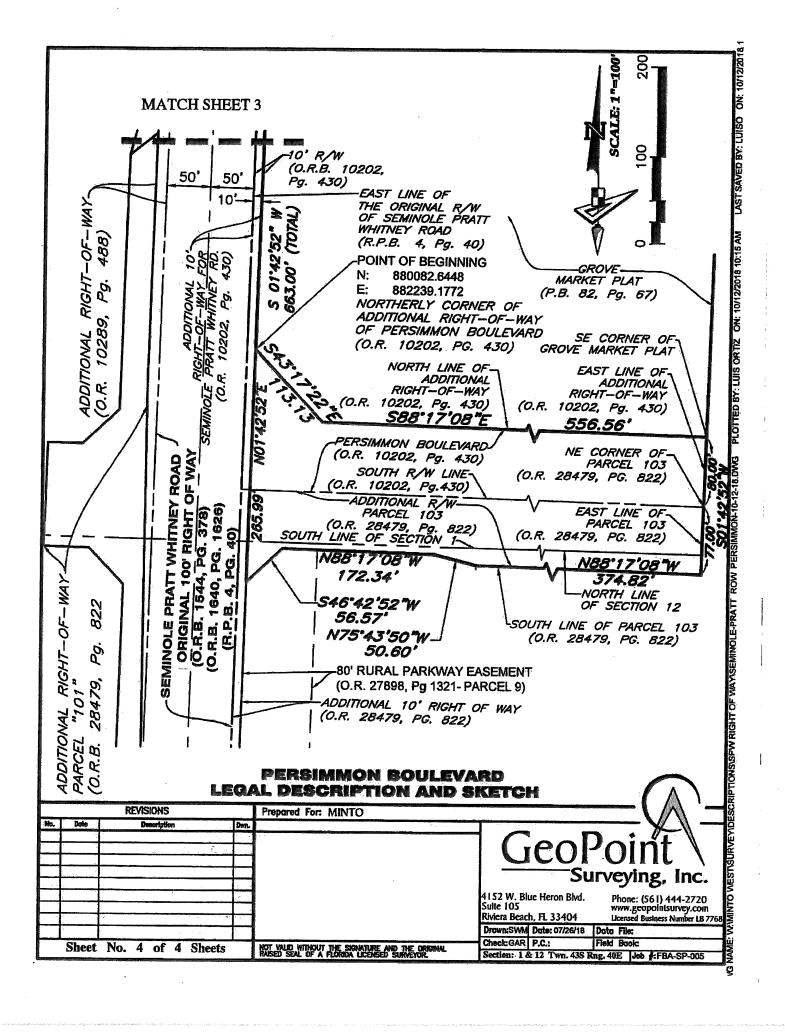

#### EXHIBIT "A"

**DESCRIPTION:** A PARCEL OF LAND (A PORTION OF WHICH - SEMINOLE PRATT WHITNEY ROAD RIGHT-OF-WAY - IS ALSO DESCRIBED IN OFFICIAL RECORD BOOK 10202, PAGE 430, AND OFFICIAL RECORD BOOK 28479, PAGE 822) LYING IN SECTIONS 1 AND 12, TOWNSHIP 43 SOUTH, RANGE 40 EAST, CITY OF WESTLAKE, PALM BEACH COUNTY, FLORIDA, AND BEING MORE PARTICULARLY DESCRIBED AS FOLLOWS:

COMMENCE AT THE NORTHEAST CORNER OF SECTION 1, TOWNSHIP 43 SOUTH, RANGE 40 EAST; THENCE S.01°33'05"W. ALONG THE EAST LINE OF SAID SECTION 1, A DISTANCE OF 250.33 FEET TO A POINT ON THE NORTH LINE OF THE 80 FOOT M-CANAL EASEMENT AS RECORDED IN DEED BOOK 1156, PAGE 58 OF THE PUBLIC RECORDS OF PALM BEACH COUNTY, FLORIDA AND AS SHOWN IN ROAD PLAT BOOK 6, PAGE 136 OF SAID RECORDS, AND AS MONUMENTED; THENCE S.88°36'57"W. ALONG SAID NORTH LINE OF THE 80 FOOT M-CANAL EASEMENT, A DISTANCE OF 3776.52 FEET TO A POINT ON THE ORIGINAL EAST RIGHT OF WAY LINE OF SEMINOLE PRATT WHITNEY ROAD AS RECORDED IN OFFICIAL RECORD BOOK 1544, PAGE 378 AND OFFICIAL RECORD BOOK 1640, PAGE 1626 AND ROAD PLAT BOOK 4, PAGE 40, ALL OF SAID PUBLIC RECORDS; THENCE S.01°42'52"W. ALONG SAID ORIGINAL EAST RIGHT OF WAY LINE AS SHOWN ON ROAD PLAT BOOK 4, PAGE 40, A DISTANCE OF 3541.19 FEET; THENCE S.88°17'08"E. ALONG THE WESTERLY EXTENSION OF THE NORTH LINE OF THAT GROVE MARKET PLAT, AS RECORDED IN PLAT BOOK 82, PAGE 67 OF SAID PUBLIC RECORDS, A DISTANCE OF 10.00 FEET TO THE NORTHWEST CORNER OF SAID GROVE MARKET PLAT; THENCE S.01°42'52"W., ALONG THE WEST LINE OF SAID PLAT AND ALONG THE EAST RIGHT OF WAY LINE OF SEMINOLE PRATT WHITNEY ROAD AS RECORDED IN OFFICIAL RECORD BOOK 10202, PAGE 430 OF SAID PUBLIC RECORDS, A DISTANCE OF 663.00 FEET TO A POINT ON THE NORTHERLY CORNER OF THAT ADDITIONAL RIGHT OF WAY OF PERSIMMON BOULEVARD, AS RECORDED IN OFFICIAL RECORDS BOOK 10202, PAGE 430 OF SAID PUBLIC RECORDS AND THE POINT OF BEGINNING; THENCE S.43°17'22"E., ALONG SAID NORTH ADDITIONAL RIGHT OF WAY LINE, A DISTANCE OF 113,13 FEET; THENCE S.88°17'08"E., ALONG SAID NORTH ADDITIONAL RIGHT OF WAY, A DISTANCE OF 556.56 FEET TO THE SOUTHEAST CORNER OF SAID GROVE MARKET PLAT; THENCE S.01°42'52"W., ALONG THE EAST BOUNDARY LINE OF SAID ADDITIONAL RIGHT OF WAY, A DISTANCE OF 80.00 FEET TO THE NORTHEAST CORNER OF THAT SEMINOLE-PRATT WHITNEY ROAD RIGHT OF WAY PARCEL 103, AS RECORDED IN OFFICIAL RECORDS BOOK 28479, PAGE 822 OF SAID PUBLIC RECORDS; THENCE CONTINUE S.01°42'52"W, ALONG THE EAST LINE OF SAID SEMINOLE-PRATT WHITNEY ROAD RIGHT OF WAY PARCEL 103. A DISTANCE OF 77.00 FEET TO A POINT ON THE SOUTH LINE OF SAID PARCEL103; THENCE CONTINUE ALONG SAID SOUTH LINE FOR THE FOLLOWING FOUR (4) COURSES: 1) N.88°17'08"W, A DISTANCE OF 374.82 FEET; 2) THENCE N.75°43'50"W, DISTANCE OF 50.60 FEET; 3) THENCE N.88°17'08"W, A DISTANCE OF 172.34 FEET; 4) THENCE S.46°42'52"W, A DISTANCE OF 56.57 FEET; THENCE N.01°42'52"E., ALONG A LINE 10.00 FEET EAST OF AND PARALLEL WITH THE SAID ORIGINAL EAST RIGHT OF WAY LINE OF SEMINOLE PRATT WHITNEY ROAD, A DISTANCE OF 265.99 FEET TO NORTHERLY CORNER OF THAT ADDITIONAL RIGHT OF WAY OF PERSIMMON BOULEVARD AND THE POINT OF BEGINNING.

CONTAINING: 101,332 SQUARE FEET, OR 2.326 ACRES, MORE OR LESS.

|     | PERSIMMON BOULEVARD LEGAL DESCRIPTION AND SKETCH |                 |      |                                                                                                                                                                                                                                                                                                                                                                                                                                                                                                                                                                                                                                                                                                                                                                                                                                                                                                                                                                                                                                                                                                                                                                                                                                                                                                                                                                                                                                                                                                                                                                                                                                                                                                                                                                                                                                                                                                                                                                                                                                                                                                                                |                                                                                                                                                                      |
|-----|--------------------------------------------------|-----------------|------|--------------------------------------------------------------------------------------------------------------------------------------------------------------------------------------------------------------------------------------------------------------------------------------------------------------------------------------------------------------------------------------------------------------------------------------------------------------------------------------------------------------------------------------------------------------------------------------------------------------------------------------------------------------------------------------------------------------------------------------------------------------------------------------------------------------------------------------------------------------------------------------------------------------------------------------------------------------------------------------------------------------------------------------------------------------------------------------------------------------------------------------------------------------------------------------------------------------------------------------------------------------------------------------------------------------------------------------------------------------------------------------------------------------------------------------------------------------------------------------------------------------------------------------------------------------------------------------------------------------------------------------------------------------------------------------------------------------------------------------------------------------------------------------------------------------------------------------------------------------------------------------------------------------------------------------------------------------------------------------------------------------------------------------------------------------------------------------------------------------------------------|----------------------------------------------------------------------------------------------------------------------------------------------------------------------|
|     |                                                  | REVISIONS       |      | Prepared For: QIMINTO                                                                                                                                                                                                                                                                                                                                                                                                                                                                                                                                                                                                                                                                                                                                                                                                                                                                                                                                                                                                                                                                                                                                                                                                                                                                                                                                                                                                                                                                                                                                                                                                                                                                                                                                                                                                                                                                                                                                                                                                                                                                                                          |                                                                                                                                                                      |
| No. | Date                                             | Description     | Dwn. |                                                                                                                                                                                                                                                                                                                                                                                                                                                                                                                                                                                                                                                                                                                                                                                                                                                                                                                                                                                                                                                                                                                                                                                                                                                                                                                                                                                                                                                                                                                                                                                                                                                                                                                                                                                                                                                                                                                                                                                                                                                                                                                                |                                                                                                                                                                      |
|     |                                                  |                 |      | This certifies that a storage and description of the hereon described pregnets was made under my superficient and meets the Standard of Professional Surveyors & Kappers in Chapter 51-17.050, Florida diministrative Cade, pursuant to Section 477.407, Florida Stanta.                                                                                                                                                                                                                                                                                                                                                                                                                                                                                                                                                                                                                                                                                                                                                                                                                                                                                                                                                                                                                                                                                                                                                                                                                                                                                                                                                                                                                                                                                                                                                                                                                                                                                                                                                                                                                                                       | GeoPoint Surveying, Inc.  4152 W. Blue Heron Blvd. Suite 105 Riviera Beach, Fl. 33404  Phone: (561) 444-2720 www.geopointsurvey.com Licensed Business Number LB 7768 |
| -   |                                                  |                 |      | Gary A. Raper FLORIDA PROFESSIONAL PROFESSIO | Drawn:SVM Date: 07/28/18 Data File:                                                                                                                                  |
| l   | Sheet                                            | No. 1 of 4 Shee | ts   | NOT WILD WITHOUT THE SHANKING AND THE DRICHMAL RAISED SEAL OF A JUDICIA EXEMBED SURVEYOR AND MAPPER                                                                                                                                                                                                                                                                                                                                                                                                                                                                                                                                                                                                                                                                                                                                                                                                                                                                                                                                                                                                                                                                                                                                                                                                                                                                                                                                                                                                                                                                                                                                                                                                                                                                                                                                                                                                                                                                                                                                                                                                                            | Check:GAR P.C.:   Field Book:<br>Section: 1 & 12 Twn. 43S Rng. 40E   Job #:FBA-SP-005                                                                                |