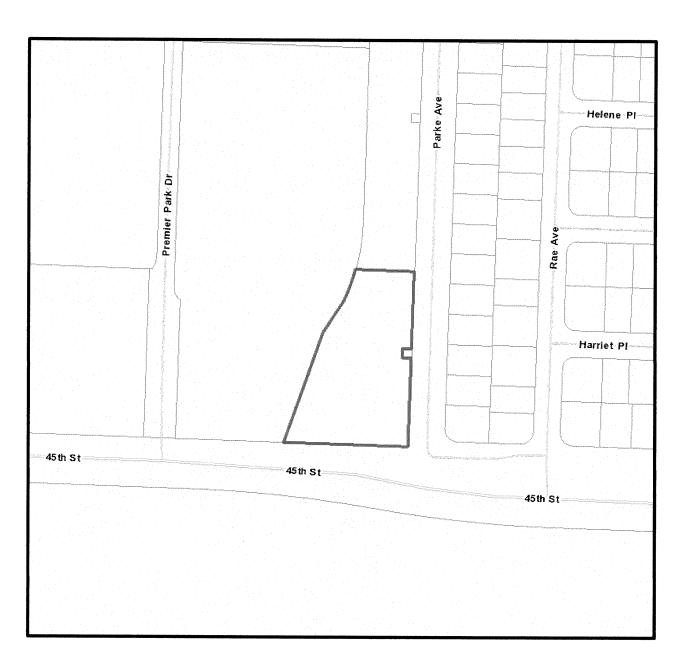

The Gramercy Park Community Center project dates back to 2015 and was put on hold due to a lack of funding and a community partner. As envisioned, the project would entail the construction of a 5,000 square foot County facility within the existing County park located at The Center would serve the immediate 5615 Parke Avenue in West Palm Beach. surrounding Gramercy Park neighborhood by accommodating programs for local youth. If approved, the \$1.5 Million would provide funding for the project and enable the Parks & Recreation Department to move forward with finalizing the development plans including identification of a not-for-profit partner to operate the center. The Royal Palm Lakes project may entail the demolition, clearance, site preparation and site improvement of a deteriorated residential property located at 1749 East Main Street in Pahokee; as well as, potential acquisition of an adjacent property. Royal Palm Lakes, a 3-acre, 42-unit apartment complex, is currently subject to the County's foreclosure on a HOME Investment Partnership Program mortgage that funded rehabilitation of the property in 1996. The structural condition of the property is poor, and rehabilitation is not viable due, in part, to flooding and rain damage. Staff anticipates that the foreclosure and relocation of the residents would be completed prior to HUD's completion of the conversion process. The demolition would be funded from the existing Countywide CDBG Demolition Program which will be replenished once the CDBG conversion funds are received. Staff is assessing alternatives for a post-demolition redevelopment of the site with affordable housing and will bring back a plan for discussion and direction from the Board at a future workshop. These are federal NSP1/CDBG funds that require no local match. Countywide (HJF)

Gramercy Park is an unincorporated neighborhood of approximately 2,500 persons located at the northwest quadrant of Haverhill Road and 45<sup>th</sup> Street in West Palm Beach. The neighborhood is 70% low and moderate income. The Office of Community Revitalization has designated Gramercy Park a Neighborhood Core Area where conditions warrant focused assistance from the Countywide Community Revitalization Team. Using Recreation and Cultural Bond funding, the Parks and Recreation Department developed a 1.89 acre neighborhood park at 5615 Parke Avenue that opened in 2015. Plans for the park originally included a multi-purpose community building, however, construction of the building was postponed due to project costs and lack of a not-for-profit partner. Now, there is an opportunity to fund construction with NSP1/CDBG, and a potential not-for-profit partner who would provide youth and teen recreational programming inclusive of music, art, play, study skills, character development and other out of school time activities.

## **LOCATION MAP**

Gramercy Park NORTH