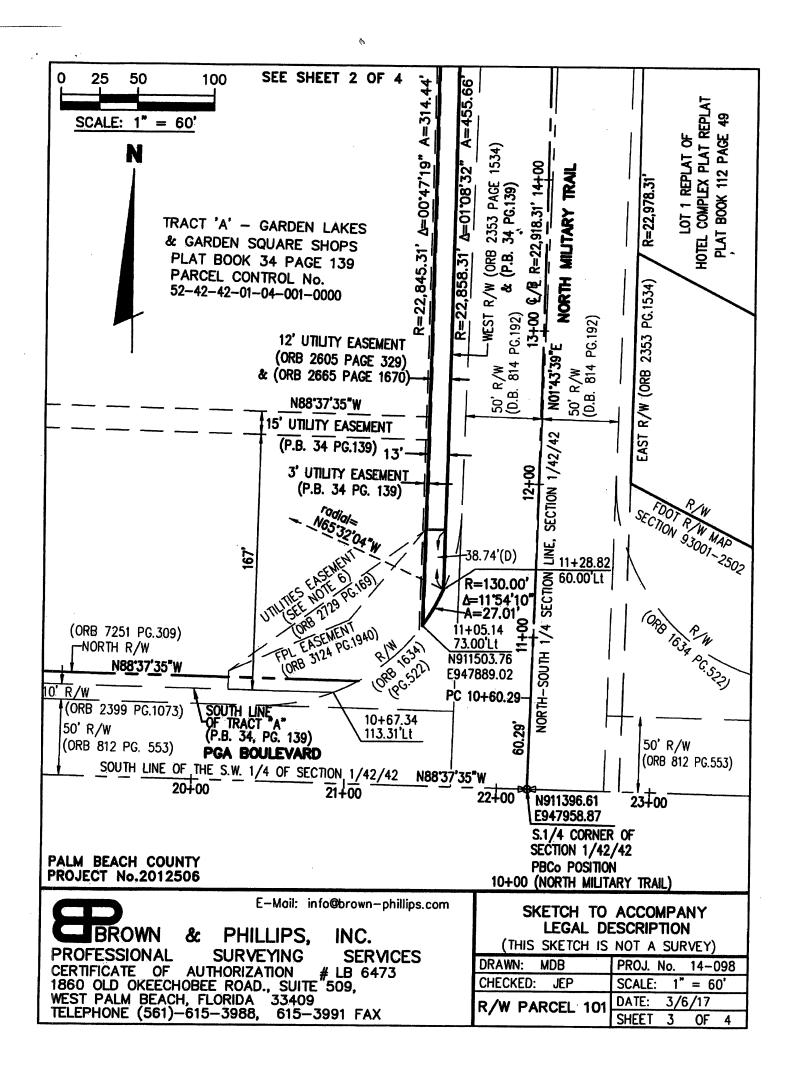

Page 2 of 8

Page 3 of 8

Page 4 of 8

<u>Exhibit A</u>

Page 5 of 8

| COMPRISE THE COMPLETE LEGAL DESCRIPTION.<br>THE LEGAL DESCRIPTION IS NOT VALID UNLESS BOTH<br>ACCOMPANY EACH OTHER.<br>REPRODUCTIONS OF THIS DOCUMENT ARE NOT VALID<br>WITHOUT THE ORIGINAL SIGNATURE AND THE ORIGINAL<br>RAISED SEAL OF THE FLORIDA LICENSED SURVEYOR AND                                                                                                                                                                                                                                                                                                                                                                                                                                                                                                                                                                                                                                                                                                                                                                                                                                                                                                                                                                                                                                                                                                                                                                                                                                                                                                                                                                                                                                                                                                                                                                                                                                                                                                                                                                                                                                                                                                                                                                           | 6                                                                                                                                                                                                                                                                                                                                                                                                                                                                                                                                                                                                                                                                                                                                                                                                                                                                                                                                                                                                                                                                                                                                                                                                                                                                                                                                                                                                                                                                                                                                                                                                                                                                                                                                                                                                                                                                                                                                                                                                                                                                                                                                                                                                                            |                                      |                                            |  |  |
|------------------------------------------------------------------------------------------------------------------------------------------------------------------------------------------------------------------------------------------------------------------------------------------------------------------------------------------------------------------------------------------------------------------------------------------------------------------------------------------------------------------------------------------------------------------------------------------------------------------------------------------------------------------------------------------------------------------------------------------------------------------------------------------------------------------------------------------------------------------------------------------------------------------------------------------------------------------------------------------------------------------------------------------------------------------------------------------------------------------------------------------------------------------------------------------------------------------------------------------------------------------------------------------------------------------------------------------------------------------------------------------------------------------------------------------------------------------------------------------------------------------------------------------------------------------------------------------------------------------------------------------------------------------------------------------------------------------------------------------------------------------------------------------------------------------------------------------------------------------------------------------------------------------------------------------------------------------------------------------------------------------------------------------------------------------------------------------------------------------------------------------------------------------------------------------------------------------------------------------------------|------------------------------------------------------------------------------------------------------------------------------------------------------------------------------------------------------------------------------------------------------------------------------------------------------------------------------------------------------------------------------------------------------------------------------------------------------------------------------------------------------------------------------------------------------------------------------------------------------------------------------------------------------------------------------------------------------------------------------------------------------------------------------------------------------------------------------------------------------------------------------------------------------------------------------------------------------------------------------------------------------------------------------------------------------------------------------------------------------------------------------------------------------------------------------------------------------------------------------------------------------------------------------------------------------------------------------------------------------------------------------------------------------------------------------------------------------------------------------------------------------------------------------------------------------------------------------------------------------------------------------------------------------------------------------------------------------------------------------------------------------------------------------------------------------------------------------------------------------------------------------------------------------------------------------------------------------------------------------------------------------------------------------------------------------------------------------------------------------------------------------------------------------------------------------------------------------------------------------|--------------------------------------|--------------------------------------------|--|--|
| CSW1747 OF SECTION 1, TOWNSHIP 42 SOUTH, RANCE 42 EAST, CITY OF PALM BEACH<br>GARDENS, PALM BEACH COUNTY, FLORIDA, BEING & PORTION OF TRACT 'A' OF THE PLAT<br>OF GARDEN LAKES & GARDEN SQUARE SHOPS, RECORDED IN PLAT BOOK 34 PAGE 139,<br>OF THE PUBLIC RECORDS OF PALM BEACH COUNTY, FLORIDA, MORE PARTICULARLY<br>DESCRIBED AS FOLLOWS:         COMMENCE AT THE NORTHEAST CORNER OF SAID TRACT 'A', LYING ON THE<br>WEST RHAT-OF-WAY OF NORTH MILITARY TRAIL, BEING A CURVE CONCAVE TO THE<br>WEST, HAVING A RADIUS OF 22,658.31 FEET, WHERE A RADIAL LINE BEARS S891319"W;<br>THENCE SOUTHERLY ALONG SAID CURVE TO THE RIGHT, THROUGH A CENTRAL ANGLE<br>OF 0111'31" FOR 475.64 FEET;<br>THENCE SOUTHERLY ALONG SAID CURVE TO THE RIGHT, THROUGH A CENTRAL ANGLE<br>OF 0047119" FOR 31.44 FEET TO A NON-TANGENT CURVE, CONCENTRIC WITH, AND<br>1300 FEET WESTERLY OF ITE SAID WEST RIGHT-OF-WAY OF NORTH MILITARY TRAIL,<br>HAVING A RADIUS OF 22,845.31 FEET;<br>THENCE SOUTHERLY, ALONG SAID CURVE TO THE RIGHT, THROUGH A CENTRAL ANGLE<br>OF 0047119" FOR 31.444 FEET TO THE SAID WEST RIGHT-OF-WAY OF NORTH MILITARY<br>TRAIL BEING A NON-TANGENT CURVE, CONCENTRUE WITH MILITARY<br>TRAIL BEING A NON-TANGENT CURVE, CONCENTRUE WITH A CENTRAL ANGLE<br>OF 130.00 FEET;<br>THENCE SOUTHWESTERLY, ALONG SAID CURVE AND RIGHT-OF-WAY TO THE RIGHT,<br>THENCE NORTHEASTERLY, ALONG SAID CURVE TO THE LEFT, THROUGH A CENTRAL ANGLE<br>OF 225.453" FOR 41.058 FEET TO A NON-TANGENT CURVE,<br>CONCENTRIC WITH THE LAST DESCRIBED CURVE, HAVING A RADIUS OF 22.843.658 FEET;<br>THENCE SOUTHWESTERLY, ALONG SAID CURVE TO THE LEFT, THROUGH A CENTRAL ANGLE OF<br>01746" FOR 118.07 FEET TO THE SOUTH LINE OF A 15' UTILITY EASEMENT, RECORDED IN<br>SAID PLAT;                                                                                                                                                                                                                                                                                                                                                                                                                                                                                | EXHIBIT A - PE 201                                                                                                                                                                                                                                                                                                                                                                                                                                                                                                                                                                                                                                                                                                                                                                                                                                                                                                                                                                                                                                                                                                                                                                                                                                                                                                                                                                                                                                                                                                                                                                                                                                                                                                                                                                                                                                                                                                                                                                                                                                                                                                                                                                                                           |                                      |                                            |  |  |
| WEST RIGHI-OF-WAY OF NORTH MILITARY TRAIL, BEING A CURVE CONCAVE TO THE         WEST, HAVING A RADIUS OF 22,863.31 FEET;         THENCE SOUTHERLY ALONG SAID CURVE TO THE RIGHT, THROUGH A CENTRAL ANGLE         OF 0111'31* FOR 45,54 FEET;         THENCE S0155'07'W 130.13 FEET TO A NON-TANGENT CURVE, CONCENTRIC WITH, AND         13.00 FEET WESTERLY OF, THE SAID WEST RIGHT-OF-WAY OF NORTH MILITARY TRAIL,         HAVING A RADIUS OF 22,845.31 FEET;         THENCE S0UTHERLY, ALONG SAID CURVE TO THE RIGHT, THROUGH A CENTRAL ANGLE         OF 0047'19" FOR 314.44 FEET TO THE SAID WEST RIGHT-OF WAY OF NORTH MILITARY TRAIL,         HAVING A RADIUS OF 22,845.31 FEET;         THENCE SOUTHERLY, ALONG SAID CURVE TO THE RIGHT, THROUGH A CENTRAL ANGLE         OF 03.00 FEET;         THENCE SOUTHWESTERLY, ALONG SAID CURVE AND RIGHT-OF-WAY TO THE RIGHT,         THROUGH A CENTRAL ANGLE OF 2429'43* FOR 55.58 FEET;         THENCE RADIAL TO SAID CURVE, M2908'11"W FOR 10.75 FEET TO NON-TANGENT CURVE,         CONCENTRIC WITH THE LAST DESCRIBED CURVE, HAWING A RADIUS OF 192.25 FEET;         THENCE NORTHERLY, ALONG SAID CURVE TO THE LEFT, THROUGH A CENTRAL ANGLE OF         OF 2254'36" FOR 47.68 FEET TO A NON-TANGENT CURVE CONCENTRIC WITH THE SAID         WEST RIGHT-OF-WAY OF NORTH MILITARY TRAIL, ANGLE OF         OF 2254'36" FOR 10.06 SAID CURVE TO THE LEFT, THROUGH A CENTRAL ANGLE OF         OF 22434'36" FOR 10.06 SAID CURVE TO THE LEFT, THROUGH A CENTRAL ANGLE OF         O                                                                                                                                                                                                                                                                                                                                                                                                                                                                                                                                                                                                                                                                                                                        | (S.W.1/4) OF SECTION 1, TOWNSHIP 42 SOUTH, RANGE<br>GARDENS, PALM BEACH COUNTY, FLORIDA, BEING A PO<br>OF GARDEN LAKES & GARDEN SQUARE SHOPS, RECORD<br>OF THE PUBLIC RECORDS OF PALM BEACH COUNTY, FL                                                                                                                                                                                                                                                                                                                                                                                                                                                                                                                                                                                                                                                                                                                                                                                                                                                                                                                                                                                                                                                                                                                                                                                                                                                                                                                                                                                                                                                                                                                                                                                                                                                                                                                                                                                                                                                                                                                                                                                                                       | 42 EAST, CITY OF<br>RTION OF TRACT ' | PALM BEACH<br>A' OF THE PLAT               |  |  |
| CONTAINING 3,781 SQUARE FEET, MORE OR LESS.<br>THE DESCRIPTION SKETCH AND THE DESCRIPTION TEXT<br>COMPRISE THE COMPLETE LEGAL DESCRIPTION.<br>THE LEGAL DESCRIPTION IS NOT VALID UNLESS BOTH<br>ACCOMPANY EACH OTHER.<br>REPRODUCTIONS OF THIS DOCUMENT ARE NOT VALID<br>WITHOUT THE ORIGINAL SIGNATURE AND THE ORIGINAL<br>RAISED SEAL OF THE FLORIDA LICENSED SURVEYOR AND<br>MAPPER NOTED HEREON.<br>PALM BEACH COUNTY PROJECT No.2012506<br>CE-Moil: info@brown-phillips.com<br>E-Moil: info@brown-phillips.com<br>E-Moil: info@brown-phillips.com<br>E-Moil: info@brown-phillips.com<br>PROFESSIONAL SURVEYING SERVICES<br>GERTIFICATE OF AUTHORIZATION # LB 6473<br>1860 OLD OKEECHOBEE ROAD., SUITE 509,<br>WEST PALM BEACH, FLORIDA 33409<br>WEST PALM BEACH, FLORIDA 3409<br>WEST PALM BEACH AND SURVEY PALM BEACH<br>WEST PALM BEACH AND SURVEY PALM BEACH<br>WEST PALM BEACH AND SURVEY PALM BEACH<br>WE ST PALM BEACH AND SURVEY PALM BEACH | COMMENCE AT THE NORTHEAST CORNER OF SAID TRACT 'A', LYING ON THE<br>WEST RIGHT-OF-WAY OF NORTH MILITARY TRAIL, BEING A CURVE CONCAVE TO THE<br>WEST, HAVING A RADIUS OF 22,858.31 FEET, WHERE A RADIAL LINE BEARS S89'13'19"W;<br>THENCE SOUTHERLY ALONG SAID CURVE TO THE RIGHT, THROUGH A CENTRAL ANGLE<br>OF 01'11'31" FOR 475.54 FEET;<br>THENCE S015'07"W 130.13 FEET TO A NON-TANGENT CURVE, CONCENTRIC WITH, AND<br>13.00 FEET WESTERLY OF, THE SAID WEST RIGHT-OF-WAY OF NORTH MILITARY TRAIL,<br>HAVING A RADIUS OF 22,845.31 FEET;<br>THENCE S0UTHERLY, ALONG SAID CURVE TO THE RIGHT, THROUGH A CENTRAL ANGLE<br>OF 00'47'19" FOR 314.44 FEET TO THE SAID WEST RIGHT-OF WAY OF NORTH MILITARY<br>TRAIL BEING A NON-TANGENT CURVE, CONCAVE TO THE NORTHWEST, HAVING A RADIUS<br>OF 130.00 FEET;<br>THENCE SOUTHERLY, ALONG SAID CURVE AND RIGHT-OF-WAY OF NORTH MILITARY<br>TRAIL BEING A NON-TANGENT CURVE, CONCAVE TO THE NORTHWEST, HAVING A RADIUS<br>OF 130.00 FEET;<br>THENCE SOUTHWESTERLY, ALONG SAID CURVE AND RIGHT-OF-WAY TO THE RIGHT,<br>THROUGH A CENTRAL ANGLE OF 24'29'43" FOR 55.58 FEET;<br>THENCE RADIAL TO SAID CURVE, NOP 10.75 FEET TO NON-TANGENT CURVE,<br>CONCENTRIC WITH THE LAST DESCRIBED CURVE, HAVING A RADIUS OF 119.25 FEET;<br>THENCE RADIAL TO SAID CURVE, NOPTANGENT CURVE, CONCENTRIC WITH THE SAID<br>WEST RIGHT-OF-WAY OF NORTH MILITARY TRAIL, HAVING A RADIUS OF 12.234'36" FOR 47.68 FEET TO A NON-TANGENT CURVE, CONCENTRIC WITH THE SAID<br>WEST RIGHT-OF-WAY OF NORTH MILITARY TRAIL, HAVING A CENTRAL ANGLE OF<br>0'17'46" FOR 118.07 FEET TO THE SOUTH LINE OF A 15' UTILITY EASEMENT, RECORDED IN<br>SAID PLAT;<br>THENCE ALONG SAID SOUTH LINE, S88'37'35"E FOR 4.75 FEET TO A NON-TANGENT<br>CURVE CONCENTRIC WITH THE SAID WEST RIGHT-OF-WAY OF NORTH MILITARY TRAIL,<br>HAVING A RADIUS OF 22,839.31 FEET;<br>THENCE NORTHERLY, ALONG SAID CURVE TO THE LEFT, THROUGH A CENTRAL ANGLE OF<br>0'7'46" FOR 118.07 FEET TO THE SOUTH LINE OF A 15' UTILITY EASEMENT, RECORDED IN<br>SAID PLAT;<br>THENCE RORTHERLY, ALONG SAID CURVE TO THE LEFT, THROUGH A CENTRAL ANGLE OF<br>0'7'46" FOR 118.09 FEET;<br>THENCE NORTHERLY, ALONG SAID CURVE TO THE LEFT, THROUGH |                                      |                                            |  |  |
| THE DESCRIPTION SKETCH AND THE DESCRIPTION TEXT<br>COMPRISE THE COMPLETE LEGAL DESCRIPTION.<br>THE LEGAL DESCRIPTION IS NOT VALID UNLESS BOTH<br>ACCOMPANY EACH OTHER.<br>REPRODUCTIONS OF THIS DOCUMENT ARE NOT VALID<br>WITHOUT THE ORIGINAL SIGNATURE AND THE ORIGINAL<br>RAISED SEAL OF THE FLORIDA LICENSED SURVEYOR AND<br>MAPPER NOTED HEREON.                                                                                                                                                                                                                                                                                                                                                                                                                                                                                                                                                                                                                                                                                                                                                                                                                                                                                                                                                                                                                                                                                                                                                                                                                                                                                                                                                                                                                                                                                                                                                                                                                                                                                                                                                                                                                                                                                                | THENCE \$88'02'53"E FOR 6.00 FEET TO TO THE POINT OF BEGINNING.                                                                                                                                                                                                                                                                                                                                                                                                                                                                                                                                                                                                                                                                                                                                                                                                                                                                                                                                                                                                                                                                                                                                                                                                                                                                                                                                                                                                                                                                                                                                                                                                                                                                                                                                                                                                                                                                                                                                                                                                                                                                                                                                                              |                                      |                                            |  |  |
| E-Mail: info@brown-phillips.com<br>E-Mail: info@brown-phillips.com<br>LEGAL DESCRIPTION<br>PROFESSIONAL SURVEYING SERVICES<br>CERTIFICATE OF AUTHORIZATION # LB 6473<br>1860 OLD OKEECHOBEE ROAD., SUITE 509,<br>WEST PALM BEACH, FLORIDA 33409<br>TELEPHONE (561)-615-3988 615-3991 EAX<br>PE 201<br>LEGAL DESCRIPTION<br>PGA BOULEVARD/NORTH MILITARY TRAIL<br>DRAWN: MDB PROJ. No. 14-098<br>CHECKED: JEP SCALE: NONE<br>PE 201<br>DATE: 3/6/17                                                                                                                                                                                                                                                                                                                                                                                                                                                                                                                                                                                                                                                                                                                                                                                                                                                                                                                                                                                                                                                                                                                                                                                                                                                                                                                                                                                                                                                                                                                                                                                                                                                                                                                                                                                                   | THE DESCRIPTION SKETCH AND THE DESCRIPTION TEXT<br>COMPRISE THE COMPLETE LEGAL DESCRIPTION.<br>THE LEGAL DESCRIPTION IS NOT VALID UNLESS BOTH<br>ACCOMPANY EACH OTHER.<br>REPRODUCTIONS OF THIS DOCUMENT ARE NOT VALID<br>WITHOUT THE ORIGINAL SIGNATURE AND THE ORIGINAL<br>RAISED SEAL OF THE FLORIDA LICENSED SURVEYOR AND                                                                                                                                                                                                                                                                                                                                                                                                                                                                                                                                                                                                                                                                                                                                                                                                                                                                                                                                                                                                                                                                                                                                                                                                                                                                                                                                                                                                                                                                                                                                                                                                                                                                                                                                                                                                                                                                                                | PROFESSIONA<br>STATE OF FL<br>DATE   | ULAND SURVEYOR<br>ORIDA No. 4826<br>3/3/11 |  |  |
| PROFESSIONALSURVEYINGSERVICESCERTIFICATEOFAUTHORIZATION# LB64731860OLDOKEECHOBEEROAD., SUITE509,WESTPALMBEACH,FLORIDA33409TELEPHONE(561)-615-3988615-3991FAX                                                                                                                                                                                                                                                                                                                                                                                                                                                                                                                                                                                                                                                                                                                                                                                                                                                                                                                                                                                                                                                                                                                                                                                                                                                                                                                                                                                                                                                                                                                                                                                                                                                                                                                                                                                                                                                                                                                                                                                                                                                                                         |                                                                                                                                                                                                                                                                                                                                                                                                                                                                                                                                                                                                                                                                                                                                                                                                                                                                                                                                                                                                                                                                                                                                                                                                                                                                                                                                                                                                                                                                                                                                                                                                                                                                                                                                                                                                                                                                                                                                                                                                                                                                                                                                                                                                                              |                                      |                                            |  |  |
| CERTIFICATEOFAUTHORIZATION# LB6473DRAWN:MDBPROJ.No.14-0981860OLDOKEECHOBEEROAD.,SUITE509,CHECKED:JEPSCALE:NONEWESTPALMBEACH,FLORIDA33409PE201DATE:3/6/17TELEPHONE(561)-615-3988615-3991FAXPE201DATE:3/6/17                                                                                                                                                                                                                                                                                                                                                                                                                                                                                                                                                                                                                                                                                                                                                                                                                                                                                                                                                                                                                                                                                                                                                                                                                                                                                                                                                                                                                                                                                                                                                                                                                                                                                                                                                                                                                                                                                                                                                                                                                                           | BROWN & PHILLIPS, INC.                                                                                                                                                                                                                                                                                                                                                                                                                                                                                                                                                                                                                                                                                                                                                                                                                                                                                                                                                                                                                                                                                                                                                                                                                                                                                                                                                                                                                                                                                                                                                                                                                                                                                                                                                                                                                                                                                                                                                                                                                                                                                                                                                                                                       |                                      |                                            |  |  |
| CERTIFICATEOFAUTHORIZATION# LB 64731860OLD OKEECHOBEE ROAD., SUITE 509,CHECKED: JEPSCALE: NONEWEST PALM BEACH, FLORIDA33409DATE: 3/6/17TELEPHONE (561)-615-3988615-3991FAXPE 201                                                                                                                                                                                                                                                                                                                                                                                                                                                                                                                                                                                                                                                                                                                                                                                                                                                                                                                                                                                                                                                                                                                                                                                                                                                                                                                                                                                                                                                                                                                                                                                                                                                                                                                                                                                                                                                                                                                                                                                                                                                                     |                                                                                                                                                                                                                                                                                                                                                                                                                                                                                                                                                                                                                                                                                                                                                                                                                                                                                                                                                                                                                                                                                                                                                                                                                                                                                                                                                                                                                                                                                                                                                                                                                                                                                                                                                                                                                                                                                                                                                                                                                                                                                                                                                                                                                              | DRAWN: MDB                           | PROJ. No. 14-098                           |  |  |
| WEST PALM BEACH, FLORIDA 33409<br>TELEPHONE (561)-615-3988 615-3991 EAX PE 201 DATE: 3/6/17                                                                                                                                                                                                                                                                                                                                                                                                                                                                                                                                                                                                                                                                                                                                                                                                                                                                                                                                                                                                                                                                                                                                                                                                                                                                                                                                                                                                                                                                                                                                                                                                                                                                                                                                                                                                                                                                                                                                                                                                                                                                                                                                                          | 1860 OLD OKEECHOBEE ROAD SUITE 509.                                                                                                                                                                                                                                                                                                                                                                                                                                                                                                                                                                                                                                                                                                                                                                                                                                                                                                                                                                                                                                                                                                                                                                                                                                                                                                                                                                                                                                                                                                                                                                                                                                                                                                                                                                                                                                                                                                                                                                                                                                                                                                                                                                                          |                                      |                                            |  |  |
| SHEET 1 OF 4                                                                                                                                                                                                                                                                                                                                                                                                                                                                                                                                                                                                                                                                                                                                                                                                                                                                                                                                                                                                                                                                                                                                                                                                                                                                                                                                                                                                                                                                                                                                                                                                                                                                                                                                                                                                                                                                                                                                                                                                                                                                                                                                                                                                                                         | WEST PALM BEACH. FLORIDA 33409                                                                                                                                                                                                                                                                                                                                                                                                                                                                                                                                                                                                                                                                                                                                                                                                                                                                                                                                                                                                                                                                                                                                                                                                                                                                                                                                                                                                                                                                                                                                                                                                                                                                                                                                                                                                                                                                                                                                                                                                                                                                                                                                                                                               | PE 201                               |                                            |  |  |
|                                                                                                                                                                                                                                                                                                                                                                                                                                                                                                                                                                                                                                                                                                                                                                                                                                                                                                                                                                                                                                                                                                                                                                                                                                                                                                                                                                                                                                                                                                                                                                                                                                                                                                                                                                                                                                                                                                                                                                                                                                                                                                                                                                                                                                                      |                                                                                                                                                                                                                                                                                                                                                                                                                                                                                                                                                                                                                                                                                                                                                                                                                                                                                                                                                                                                                                                                                                                                                                                                                                                                                                                                                                                                                                                                                                                                                                                                                                                                                                                                                                                                                                                                                                                                                                                                                                                                                                                                                                                                                              |                                      | SHEET 1 OF 4                               |  |  |