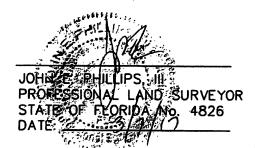

# EXHIBIT A - R/W PARCEL 101

٩.

LEGAL DESCRIPTION

A PARCEL OF LAND FOR ROAD RIGHT-OF-WAY PURPOSES IN THE SOUTHWEST QUARTER (S.W.1/4) OF SECTION 1, TOWNSHIP 42 SOUTH, RANGE 42 EAST, CITY OF PALM BEACH GARDENS, PALM BEACH COUNTY, FLORIDA, BEING A PORTION OF TRACT 'A' OF THE PLAT OF GARDEN LAKES & GARDEN SQUARE SHOPS, RECORDED IN PLAT BOOK 34 PAGE 139, OF THE PUBLIC RECORDS OF PALM BEACH COUNTY, FLORIDA, MORE PARTICULARLY DESCRIBED AS FOLLOWS:

COMMENCE AT THE NORTHEAST CORNER OF SAID TRACT 'A', LYING ON THE WEST RIGHT-OF-WAY OF NORTH MILITARY TRAIL, BEING A CURVE CONCAVE TO THE WEST, HAVING A RADIUS OF 22,858.31 FEET, WHERE A RADIAL LINE BEARS S89"13'19"W; THENCE SOUTHERLY ALONG SAID CURVE TO THE RIGHT, THROUGH A CENTRAL ANGLE OF 01"11'31" FOR 475.54 FEET TO THE POINT OF BEGINNING; THENCE CONTINUE SOUTHERLY ALONG SAID RIGHT-OF-WAY AND CURVE THROUGH A

CENTRAL ANGLE OF 01'08'32" FOR 455.66 FEET TO A NON-TANGET CURVE CONCAVE TO THE NORTHWEST, HAVING A RADIUS OF 130.00 FEET, WHERE A RADIAL LINE BEARS N65'32'04"W:

THENCE SOUTHERLY, ALONG SAID RIGHT-OF-WAY AND CURVE TO THE RIGHT, THROUGH A CENTRAL ANGLE OF 11"54"10" FOR 27.01 FEET TO A CURVE CONCENTRIC WITH AND 13.00 FEET WESTERLY OF THE SAID WEST RIGHT-OF-WAY, HAVING A RADIUS OF 22,845.31 FEET; THENCE NORTHERLY, ALONG SAID CURVE TO THE LEFT, THROUGH A CENTRAL ANGLE OF

00'47'19" FOR 314.44 FEET:

THENCE NO1'57'07"E 130.13 FEET:

THENCE N16'44'17"E FOR 35.93 FEET TO THE POINT OF BEGINNING.

CONTAINING 5,631 SQUARE FEET, MORE OR LESS.

THE DESCRIPTION SKETCH AND THE DESCRIPTION TEXT COMPRISE THE COMPLETE LEGAL DESCRIPTION. THE LEGAL DESCRIPTION IS NOT VALID UNLESS BOTH ACCOMPANY EACH OTHER. REPRODUCTIONS OF THIS DOCUMENT ARE NOT VALID WITHOUT THE ORIGINAL SIGNATURE AND THE ORIGINAL RAISED SEAL OF THE FLORIDA LICENSED SURVEYOR AND MAPPER NOTED HEREON.

PALM BEACH COUNTY PROJECT No.2012506

| E-Mail: info@brown-phillips.com<br>BROWN & PHILLIPS, INC.                 | LEGAL DESCRIPTION<br>PGA BOULEVARD/NORTH MILITARY TRAIL |                  |  |
|---------------------------------------------------------------------------|---------------------------------------------------------|------------------|--|
| PROFESSIONAL SURVEYING SERVICES<br>CERTIFICATE OF AUTHORIZATION # LB 6473 | DRAWN: MDB                                              | PROJ. No. 14-098 |  |
| 1860 OLD OKEECHOBEE ROAD., SUITE 509.                                     | CHECKED: JEP                                            | SCALE: NONE      |  |
| WEST PALM BEACH. FLORIDA 33409                                            | R/W PARCEL 101                                          | DATE: 3/6/17     |  |
| TELEPHONE (561)-615-3988, 615-3991 FAX                                    | I'V I ANOLL IO                                          | SHEET 1 OF 4     |  |