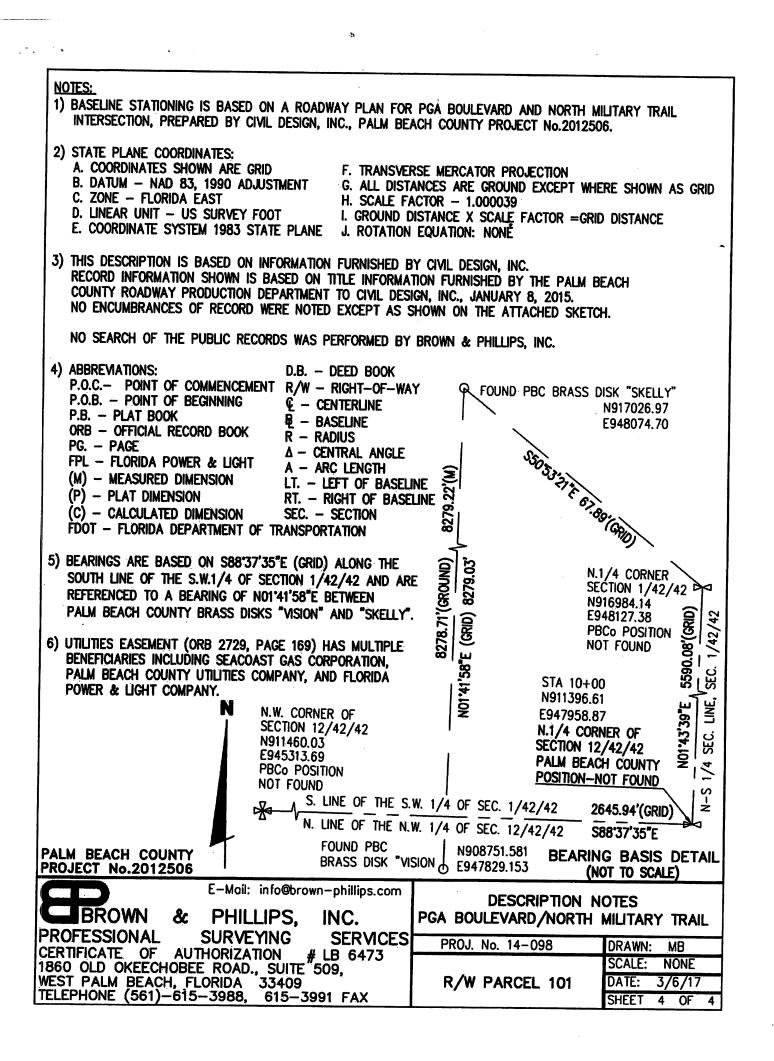

# EXHIBIT A - R/W PARCEL 101

٩.

LEGAL DESCRIPTION

A PARCEL OF LAND FOR ROAD RIGHT-OF-WAY PURPOSES IN THE SOUTHWEST QUARTER (S.W.1/4) OF SECTION 1, TOWNSHIP 42 SOUTH, RANGE 42 EAST, CITY OF PALM BEACH GARDENS, PALM BEACH COUNTY, FLORIDA, BEING A PORTION OF TRACT 'A' OF THE PLAT OF GARDEN LAKES & GARDEN SQUARE SHOPS, RECORDED IN PLAT BOOK 34 PAGE 139, OF THE PUBLIC RECORDS OF PALM BEACH COUNTY, FLORIDA, MORE PARTICULARLY DESCRIBED AS FOLLOWS:

COMMENCE AT THE NORTHEAST CORNER OF SAID TRACT 'A', LYING ON THE WEST RIGHT-OF-WAY OF NORTH MILITARY TRAIL, BEING A CURVE CONCAVE TO THE WEST, HAVING A RADIUS OF 22,858.31 FEET, WHERE A RADIAL LINE BEARS S89"13'19"W; THENCE SOUTHERLY ALONG SAID CURVE TO THE RIGHT, THROUGH A CENTRAL ANGLE OF 01"11'31" FOR 475.54 FEET TO THE POINT OF BEGINNING; THENCE CONTINUE SOUTHERLY ALONG SAID RIGHT-OF-WAY AND CURVE THROUGH A

CENTRAL ANGLE OF 01'08'32" FOR 455.66 FEET TO A NON-TANGET CURVE CONCAVE TO THE NORTHWEST, HAVING A RADIUS OF 130.00 FEET, WHERE A RADIAL LINE BEARS N65'32'04"W:

THENCE SOUTHERLY, ALONG SAID RIGHT-OF-WAY AND CURVE TO THE RIGHT, THROUGH A CENTRAL ANGLE OF 11"54"10" FOR 27.01 FEET TO A CURVE CONCENTRIC WITH AND 13.00 FEET WESTERLY OF THE SAID WEST RIGHT-OF-WAY, HAVING A RADIUS OF 22,845.31 FEET; THENCE NORTHERLY, ALONG SAID CURVE TO THE LEFT, THROUGH A CENTRAL ANGLE OF

00'47'19" FOR 314.44 FEET:

THENCE NO1'57'07"E 130.13 FEET:

THENCE N16'44'17"E FOR 35.93 FEET TO THE POINT OF BEGINNING.

CONTAINING 5,631 SQUARE FEET, MORE OR LESS.

THE DESCRIPTION SKETCH AND THE DESCRIPTION TEXT COMPRISE THE COMPLETE LEGAL DESCRIPTION. THE LEGAL DESCRIPTION IS NOT VALID UNLESS BOTH ACCOMPANY EACH OTHER. REPRODUCTIONS OF THIS DOCUMENT ARE NOT VALID WITHOUT THE ORIGINAL SIGNATURE AND THE ORIGINAL RAISED SEAL OF THE FLORIDA LICENSED SURVEYOR AND MAPPER NOTED HEREON.

PALM BEACH COUNTY PROJECT No.2012506

| E-Mail: info@brown-phillips.com<br>BROWN & PHILLIPS, INC.                 | LEGAL DESCRIPTION<br>PGA BOULEVARD/NORTH MILITARY TRAIL |                  |  |
|---------------------------------------------------------------------------|---------------------------------------------------------|------------------|--|
| PROFESSIONAL SURVEYING SERVICES<br>CERTIFICATE OF AUTHORIZATION # LB 6473 | DRAWN: MDB                                              | PROJ. No. 14-098 |  |
| 1860 OLD OKEECHOBEE ROAD., SUITE 509.                                     | CHECKED: JEP                                            | SCALE: NONE      |  |
| WEST PALM BEACH. FLORIDA 33409                                            | R/W PARCEL 101                                          | DATE: 3/6/17     |  |
| TELEPHONE (561)-615-3988, 615-3991 FAX                                    | I'V I ANOLL IO                                          | SHEET 1 OF 4     |  |