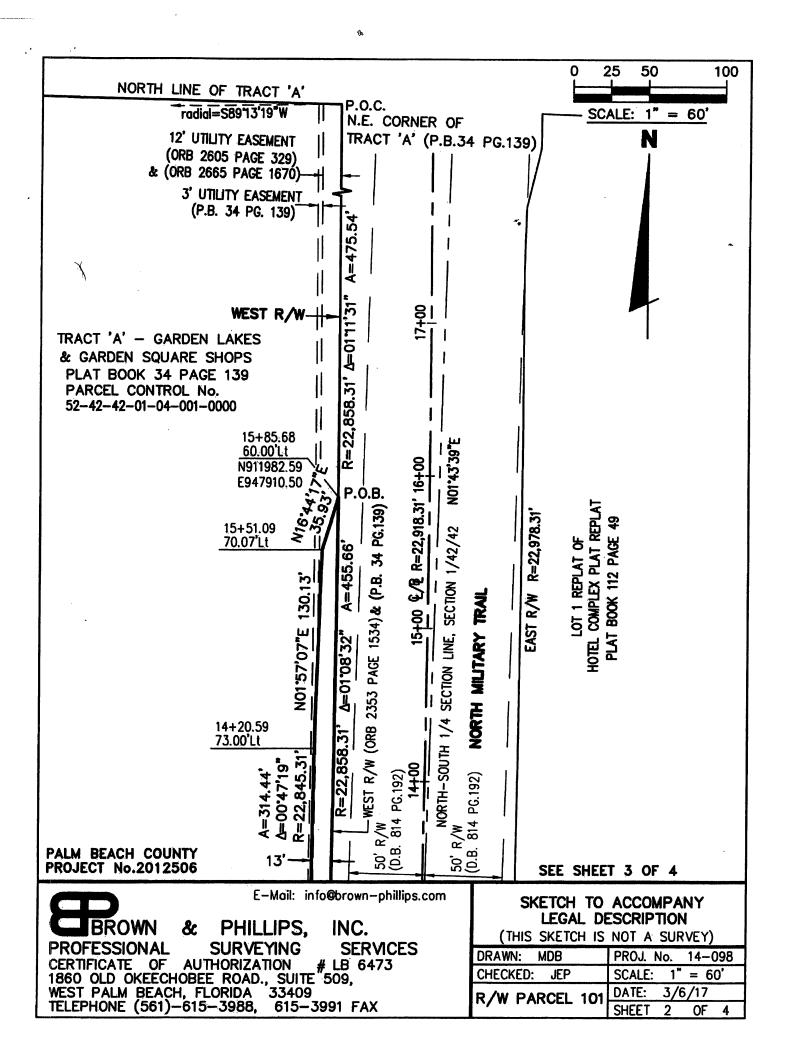

# EXHIBIT A - R/W PARCEL 101

٩.

LEGAL DESCRIPTION

A PARCEL OF LAND FOR ROAD RIGHT-OF-WAY PURPOSES IN THE SOUTHWEST QUARTER (S.W.1/4) OF SECTION 1, TOWNSHIP 42 SOUTH, RANGE 42 EAST, CITY OF PALM BEACH GARDENS, PALM BEACH COUNTY, FLORIDA, BEING A PORTION OF TRACT 'A' OF THE PLAT OF GARDEN LAKES & GARDEN SQUARE SHOPS, RECORDED IN PLAT BOOK 34 PAGE 139, OF THE PUBLIC RECORDS OF PALM BEACH COUNTY, FLORIDA, MORE PARTICULARLY DESCRIBED AS FOLLOWS:

COMMENCE AT THE NORTHEAST CORNER OF SAID TRACT 'A', LYING ON THE WEST RIGHT-OF-WAY OF NORTH MILITARY TRAIL, BEING A CURVE CONCAVE TO THE WEST, HAVING A RADIUS OF 22,858.31 FEET, WHERE A RADIAL LINE BEARS S89"13'19"W; THENCE SOUTHERLY ALONG SAID CURVE TO THE RIGHT, THROUGH A CENTRAL ANGLE OF 01"11'31" FOR 475.54 FEET TO THE POINT OF BEGINNING; THENCE CONTINUE SOUTHERLY ALONG SAID RIGHT-OF-WAY AND CURVE THROUGH A

CENTRAL ANGLE OF 01'08'32" FOR 455.66 FEET TO A NON-TANGET CURVE CONCAVE TO THE NORTHWEST, HAVING A RADIUS OF 130.00 FEET, WHERE A RADIAL LINE BEARS N65'32'04"W:

THENCE SOUTHERLY, ALONG SAID RIGHT-OF-WAY AND CURVE TO THE RIGHT, THROUGH A CENTRAL ANGLE OF 11"54"10" FOR 27.01 FEET TO A CURVE CONCENTRIC WITH AND 13.00 FEET WESTERLY OF THE SAID WEST RIGHT-OF-WAY, HAVING A RADIUS OF 22,845.31 FEET; THENCE NORTHERLY, ALONG SAID CURVE TO THE LEFT, THROUGH A CENTRAL ANGLE OF

00'47'19" FOR 314.44 FEET:

THENCE NO1'57'07"E 130.13 FEET:

THENCE N16'44'17"E FOR 35.93 FEET TO THE POINT OF BEGINNING.

CONTAINING 5,631 SQUARE FEET, MORE OR LESS.

THE DESCRIPTION SKETCH AND THE DESCRIPTION TEXT COMPRISE THE COMPLETE LEGAL DESCRIPTION. THE LEGAL DESCRIPTION IS NOT VALID UNLESS BOTH ACCOMPANY EACH OTHER. REPRODUCTIONS OF THIS DOCUMENT ARE NOT VALID WITHOUT THE ORIGINAL SIGNATURE AND THE ORIGINAL RAISED SEAL OF THE FLORIDA LICENSED SURVEYOR AND MAPPER NOTED HEREON.

PALM BEACH COUNTY PROJECT No.2012506

| E-Mail: info@brown-phillips.com<br>BROWN & PHILLIPS, INC.                 | LEGAL DESCRIPTION<br>PGA BOULEVARD/NORTH MILITARY TRAIL |                  |  |
|---------------------------------------------------------------------------|---------------------------------------------------------|------------------|--|
| PROFESSIONAL SURVEYING SERVICES<br>CERTIFICATE OF AUTHORIZATION # LB 6473 | DRAWN: MDB                                              | PROJ. No. 14-098 |  |
| 1860 OLD OKEECHOBEE ROAD., SUITE 509.                                     | CHECKED: JEP                                            | SCALE: NONE      |  |
| WEST PALM BEACH. FLORIDA 33409                                            | R/W PARCEL 101                                          | DATE: 3/6/17     |  |
| TELEPHONE (561)-615-3988, 615-3991 FAX                                    | I'V I ANOLL IO                                          | SHEET 1 OF 4     |  |