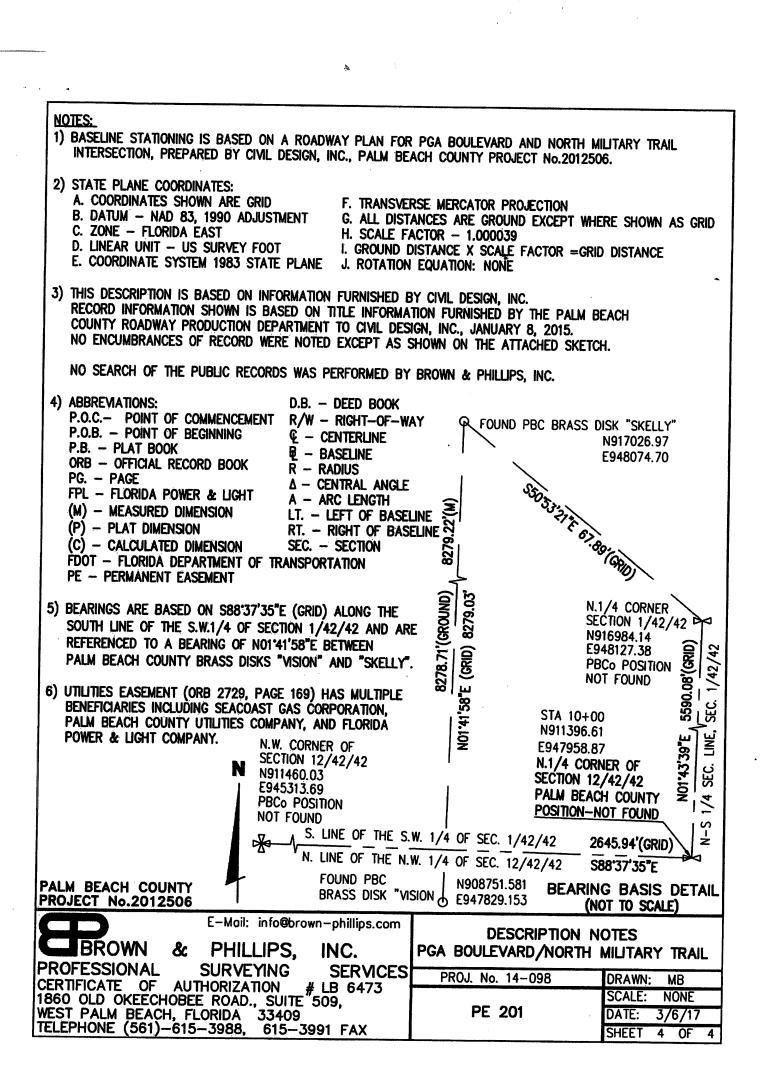

# EXHIBIT A - R/W PARCEL 101

٩.

LEGAL DESCRIPTION

A PARCEL OF LAND FOR ROAD RIGHT-OF-WAY PURPOSES IN THE SOUTHWEST QUARTER (S.W.1/4) OF SECTION 1, TOWNSHIP 42 SOUTH, RANGE 42 EAST, CITY OF PALM BEACH GARDENS, PALM BEACH COUNTY, FLORIDA, BEING A PORTION OF TRACT 'A' OF THE PLAT OF GARDEN LAKES & GARDEN SQUARE SHOPS, RECORDED IN PLAT BOOK 34 PAGE 139, OF THE PUBLIC RECORDS OF PALM BEACH COUNTY, FLORIDA, MORE PARTICULARLY DESCRIBED AS FOLLOWS:

COMMENCE AT THE NORTHEAST CORNER OF SAID TRACT 'A', LYING ON THE WEST RIGHT-OF-WAY OF NORTH MILITARY TRAIL, BEING A CURVE CONCAVE TO THE WEST, HAVING A RADIUS OF 22,858.31 FEET, WHERE A RADIAL LINE BEARS S89"13'19"W; THENCE SOUTHERLY ALONG SAID CURVE TO THE RIGHT, THROUGH A CENTRAL ANGLE OF 01"11'31" FOR 475.54 FEET TO THE POINT OF BEGINNING; THENCE CONTINUE SOUTHERLY ALONG SAID RIGHT-OF-WAY AND CURVE THROUGH A

CENTRAL ANGLE OF 01'08'32" FOR 455.66 FEET TO A NON-TANGET CURVE CONCAVE TO THE NORTHWEST, HAVING A RADIUS OF 130.00 FEET, WHERE A RADIAL LINE BEARS N65'32'04"W:

THENCE SOUTHERLY, ALONG SAID RIGHT-OF-WAY AND CURVE TO THE RIGHT, THROUGH A CENTRAL ANGLE OF 11"54"10" FOR 27.01 FEET TO A CURVE CONCENTRIC WITH AND 13.00 FEET WESTERLY OF THE SAID WEST RIGHT-OF-WAY, HAVING A RADIUS OF 22,845.31 FEET; THENCE NORTHERLY, ALONG SAID CURVE TO THE LEFT, THROUGH A CENTRAL ANGLE OF

00'47'19" FOR 314.44 FEET:

THENCE NO1'57'07"E 130.13 FEET:

THENCE N16'44'17"E FOR 35.93 FEET TO THE POINT OF BEGINNING.

CONTAINING 5,631 SQUARE FEET, MORE OR LESS.

THE DESCRIPTION SKETCH AND THE DESCRIPTION TEXT COMPRISE THE COMPLETE LEGAL DESCRIPTION. THE LEGAL DESCRIPTION IS NOT VALID UNLESS BOTH ACCOMPANY EACH OTHER. REPRODUCTIONS OF THIS DOCUMENT ARE NOT VALID WITHOUT THE ORIGINAL SIGNATURE AND THE ORIGINAL RAISED SEAL OF THE FLORIDA LICENSED SURVEYOR AND MAPPER NOTED HEREON.

PALM BEACH COUNTY PROJECT No.2012506

| E-Mail: info@brown-phillips.com<br>BROWN & PHILLIPS, INC.                 | LEGAL DESCRIPTION<br>PGA BOULEVARD/NORTH MILITARY TRAIL |                  |  |
|---------------------------------------------------------------------------|---------------------------------------------------------|------------------|--|
| PROFESSIONAL SURVEYING SERVICES<br>CERTIFICATE OF AUTHORIZATION # LB 6473 | DRAWN: MDB                                              | PROJ. No. 14-098 |  |
| 1860 OLD OKEECHOBEE ROAD., SUITE 509.                                     | CHECKED: JEP                                            | SCALE: NONE      |  |
| WEST PALM BEACH. FLORIDA 33409                                            | R/W PARCEL 101                                          | DATE: 3/6/17     |  |
| TELEPHONE (561)-615-3988, 615-3991 FAX                                    | I'V I ANOLL IO                                          | SHEET 1 OF 4     |  |