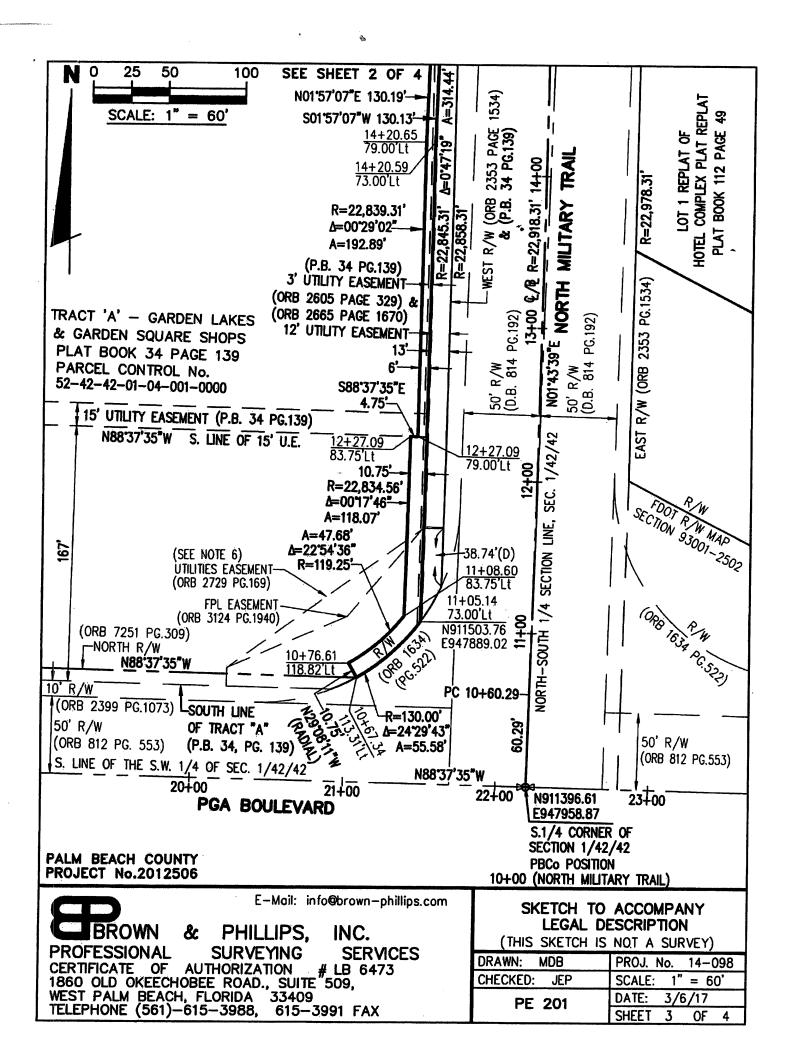

Page 2 of 8

Page 3 of 8

Page 4 of 8

<u>Exhibit A</u>

Page 5 of 8

| COMPRISE THE COMPLETE LEGAL DESCRIPTION.<br>THE LEGAL DESCRIPTION IS NOT VALID UNLESS BOTH<br>ACCOMPANY EACH OTHER.<br>REPRODUCTIONS OF THIS DOCUMENT ARE NOT VALID<br>WITHOUT THE ORIGINAL SIGNATURE AND THE ORIGINAL<br>RAISED SEAL OF THE FLORIDA LICENSED SURVEYOR AND                                                                                                                                                                                                                                                                                                                                                                                                                                                                                                                                                                                                                                                                                                                                                                                                                                                                                                                                                                                                                                                                                                                                                                                                                                                                                                                                                                                                                                                                                                                                                                                                                                                                                                                                                                                                                                                                                                                                                                           | 6                                                                                                                                                                                                                                                                                                                                                                                                                                                                                                                                                                                                                                                                                                                                                                                                                                                                                                                                                                                                                                                                                                                                                                                                                                                                                                                                                                                                                                                                                                                                                                                                                                                                                                                                                                                                                                                                                                                                                                                                                                                                                                                                                                                                                            |                                      |                                            |  |  |
|------------------------------------------------------------------------------------------------------------------------------------------------------------------------------------------------------------------------------------------------------------------------------------------------------------------------------------------------------------------------------------------------------------------------------------------------------------------------------------------------------------------------------------------------------------------------------------------------------------------------------------------------------------------------------------------------------------------------------------------------------------------------------------------------------------------------------------------------------------------------------------------------------------------------------------------------------------------------------------------------------------------------------------------------------------------------------------------------------------------------------------------------------------------------------------------------------------------------------------------------------------------------------------------------------------------------------------------------------------------------------------------------------------------------------------------------------------------------------------------------------------------------------------------------------------------------------------------------------------------------------------------------------------------------------------------------------------------------------------------------------------------------------------------------------------------------------------------------------------------------------------------------------------------------------------------------------------------------------------------------------------------------------------------------------------------------------------------------------------------------------------------------------------------------------------------------------------------------------------------------------|------------------------------------------------------------------------------------------------------------------------------------------------------------------------------------------------------------------------------------------------------------------------------------------------------------------------------------------------------------------------------------------------------------------------------------------------------------------------------------------------------------------------------------------------------------------------------------------------------------------------------------------------------------------------------------------------------------------------------------------------------------------------------------------------------------------------------------------------------------------------------------------------------------------------------------------------------------------------------------------------------------------------------------------------------------------------------------------------------------------------------------------------------------------------------------------------------------------------------------------------------------------------------------------------------------------------------------------------------------------------------------------------------------------------------------------------------------------------------------------------------------------------------------------------------------------------------------------------------------------------------------------------------------------------------------------------------------------------------------------------------------------------------------------------------------------------------------------------------------------------------------------------------------------------------------------------------------------------------------------------------------------------------------------------------------------------------------------------------------------------------------------------------------------------------------------------------------------------------|--------------------------------------|--------------------------------------------|--|--|
| CSW1747 OF SECTION 1, TOWNSHIP 42 SOUTH, RANCE 42 EAST, CITY OF PALM BEACH<br>GARDENS, PALM BEACH COUNTY, FLORIDA, BEING & PORTION OF TRACT 'A' OF THE PLAT<br>OF GARDEN LAKES & GARDEN SQUARE SHOPS, RECORDED IN PLAT BOOK 34 PAGE 139,<br>OF THE PUBLIC RECORDS OF PALM BEACH COUNTY, FLORIDA, MORE PARTICULARLY<br>DESCRIBED AS FOLLOWS:         COMMENCE AT THE NORTHEAST CORNER OF SAID TRACT 'A', LYING ON THE<br>WEST RHAT-OF-WAY OF NORTH MILITARY TRAIL, BEING A CURVE CONCAVE TO THE<br>WEST, HAVING A RADIUS OF 22,658.31 FEET, WHERE A RADIAL LINE BEARS S891319"W;<br>THENCE SOUTHERLY ALONG SAID CURVE TO THE RIGHT, THROUGH A CENTRAL ANGLE<br>OF 0111'31" FOR 475.64 FEET;<br>THENCE SOUTHERLY ALONG SAID CURVE TO THE RIGHT, THROUGH A CENTRAL ANGLE<br>OF 0047119" FOR 31.44 FEET TO A NON-TANGENT CURVE, CONCENTRIC WITH, AND<br>1300 FEET WESTERLY OF ITE SAID WEST RIGHT-OF-WAY OF NORTH MILITARY TRAIL,<br>HAVING A RADIUS OF 22,845.31 FEET;<br>THENCE SOUTHERLY, ALONG SAID CURVE TO THE RIGHT, THROUGH A CENTRAL ANGLE<br>OF 0047119" FOR 31.444 FEET TO THE SAID WEST RIGHT-OF-WAY OF NORTH MILITARY<br>TRAIL BEING A NON-TANGENT CURVE, CONCENTRUE WITH MILITARY<br>TRAIL BEING A NON-TANGENT CURVE, CONCENTRUE WITH A CENTRAL ANGLE<br>OF 130.00 FEET;<br>THENCE SOUTHWESTERLY, ALONG SAID CURVE AND RIGHT-OF-WAY TO THE RIGHT,<br>THENCE NORTHEASTERLY, ALONG SAID CURVE TO THE LEFT, THROUGH A CENTRAL ANGLE<br>OF 225.453" FOR 41.058 FEET TO A NON-TANGENT CURVE,<br>CONCENTRIC WITH THE LAST DESCRIBED CURVE, HAVING A RADIUS OF 22.843.658 FEET;<br>THENCE SOUTHWESTERLY, ALONG SAID CURVE TO THE LEFT, THROUGH A CENTRAL ANGLE OF<br>01746" FOR 118.07 FEET TO THE SOUTH LINE OF A 15' UTILITY EASEMENT, RECORDED IN<br>SAID PLAT;                                                                                                                                                                                                                                                                                                                                                                                                                                                                                | EXHIBIT A - PE 201                                                                                                                                                                                                                                                                                                                                                                                                                                                                                                                                                                                                                                                                                                                                                                                                                                                                                                                                                                                                                                                                                                                                                                                                                                                                                                                                                                                                                                                                                                                                                                                                                                                                                                                                                                                                                                                                                                                                                                                                                                                                                                                                                                                                           |                                      |                                            |  |  |
| WEST RIGHI-OF-WAY OF NORTH MILITARY TRAIL, BEING A CURVE CONCAVE TO THE         WEST, HAVING A RADIUS OF 22,863.31 FEET;         THENCE SOUTHERLY ALONG SAID CURVE TO THE RIGHT, THROUGH A CENTRAL ANGLE         OF 0111'31* FOR 45,54 FEET;         THENCE S0155'07'W 130.13 FEET TO A NON-TANGENT CURVE, CONCENTRIC WITH, AND         13.00 FEET WESTERLY OF, THE SAID WEST RIGHT-OF-WAY OF NORTH MILITARY TRAIL,         HAVING A RADIUS OF 22,845.31 FEET;         THENCE S0UTHERLY, ALONG SAID CURVE TO THE RIGHT, THROUGH A CENTRAL ANGLE         OF 0047'19" FOR 314.44 FEET TO THE SAID WEST RIGHT-OF WAY OF NORTH MILITARY TRAIL,         HAVING A RADIUS OF 22,845.31 FEET;         THENCE SOUTHERLY, ALONG SAID CURVE TO THE RIGHT, THROUGH A CENTRAL ANGLE         OF 03.00 FEET;         THENCE SOUTHWESTERLY, ALONG SAID CURVE AND RIGHT-OF-WAY TO THE RIGHT,         THROUGH A CENTRAL ANGLE OF 2429'43* FOR 55.58 FEET;         THENCE RADIAL TO SAID CURVE, M2908'11"W FOR 10.75 FEET TO NON-TANGENT CURVE,         CONCENTRIC WITH THE LAST DESCRIBED CURVE, HAWING A RADIUS OF 192.25 FEET;         THENCE NORTHERLY, ALONG SAID CURVE TO THE LEFT, THROUGH A CENTRAL ANGLE OF         OF 2254'36" FOR 47.68 FEET TO A NON-TANGENT CURVE CONCENTRIC WITH THE SAID         WEST RIGHT-OF-WAY OF NORTH MILITARY TRAIL, ANGLE OF         OF 2254'36" FOR 10.06 SAID CURVE TO THE LEFT, THROUGH A CENTRAL ANGLE OF         OF 22434'36" FOR 10.06 SAID CURVE TO THE LEFT, THROUGH A CENTRAL ANGLE OF         O                                                                                                                                                                                                                                                                                                                                                                                                                                                                                                                                                                                                                                                                                                                        | (S.W.1/4) OF SECTION 1, TOWNSHIP 42 SOUTH, RANGE<br>GARDENS, PALM BEACH COUNTY, FLORIDA, BEING A PO<br>OF GARDEN LAKES & GARDEN SQUARE SHOPS, RECORD<br>OF THE PUBLIC RECORDS OF PALM BEACH COUNTY, FL                                                                                                                                                                                                                                                                                                                                                                                                                                                                                                                                                                                                                                                                                                                                                                                                                                                                                                                                                                                                                                                                                                                                                                                                                                                                                                                                                                                                                                                                                                                                                                                                                                                                                                                                                                                                                                                                                                                                                                                                                       | 42 EAST, CITY OF<br>RTION OF TRACT ' | PALM BEACH<br>A' OF THE PLAT               |  |  |
| CONTAINING 3,781 SQUARE FEET, MORE OR LESS.<br>THE DESCRIPTION SKETCH AND THE DESCRIPTION TEXT<br>COMPRISE THE COMPLETE LEGAL DESCRIPTION.<br>THE LEGAL DESCRIPTION IS NOT VALID UNLESS BOTH<br>ACCOMPANY EACH OTHER.<br>REPRODUCTIONS OF THIS DOCUMENT ARE NOT VALID<br>WITHOUT THE ORIGINAL SIGNATURE AND THE ORIGINAL<br>RAISED SEAL OF THE FLORIDA LICENSED SURVEYOR AND<br>MAPPER NOTED HEREON.<br>PALM BEACH COUNTY PROJECT No.2012506<br>CE-Moil: info@brown-phillips.com<br>E-Moil: info@brown-phillips.com<br>E-Moil: info@brown-phillips.com<br>E-Moil: info@brown-phillips.com<br>PROFESSIONAL SURVEYING SERVICES<br>GERTIFICATE OF AUTHORIZATION # LB 6473<br>1860 OLD OKEECHOBEE ROAD., SUITE 509,<br>WEST PALM BEACH, FLORIDA 33409<br>WEST PALM BEACH, FLORIDA 3409<br>WEST PALM BEACH AND SURVEY PALM BEACH<br>WEST PALM BEACH AND SURVEY PALM BEACH<br>WEST PALM BEACH AND SURVEY PALM BEACH<br>WE ST PALM BEACH AND SURVEY PALM BEACH | COMMENCE AT THE NORTHEAST CORNER OF SAID TRACT 'A', LYING ON THE<br>WEST RIGHT-OF-WAY OF NORTH MILITARY TRAIL, BEING A CURVE CONCAVE TO THE<br>WEST, HAVING A RADIUS OF 22,858.31 FEET, WHERE A RADIAL LINE BEARS S89'13'19"W;<br>THENCE SOUTHERLY ALONG SAID CURVE TO THE RIGHT, THROUGH A CENTRAL ANGLE<br>OF 01'11'31" FOR 475.54 FEET;<br>THENCE S015'07"W 130.13 FEET TO A NON-TANGENT CURVE, CONCENTRIC WITH, AND<br>13.00 FEET WESTERLY OF, THE SAID WEST RIGHT-OF-WAY OF NORTH MILITARY TRAIL,<br>HAVING A RADIUS OF 22,845.31 FEET;<br>THENCE S0UTHERLY, ALONG SAID CURVE TO THE RIGHT, THROUGH A CENTRAL ANGLE<br>OF 00'47'19" FOR 314.44 FEET TO THE SAID WEST RIGHT-OF WAY OF NORTH MILITARY<br>TRAIL BEING A NON-TANGENT CURVE, CONCAVE TO THE NORTHWEST, HAVING A RADIUS<br>OF 130.00 FEET;<br>THENCE SOUTHERLY, ALONG SAID CURVE AND RIGHT-OF-WAY OF NORTH MILITARY<br>TRAIL BEING A NON-TANGENT CURVE, CONCAVE TO THE NORTHWEST, HAVING A RADIUS<br>OF 130.00 FEET;<br>THENCE SOUTHWESTERLY, ALONG SAID CURVE AND RIGHT-OF-WAY TO THE RIGHT,<br>THROUGH A CENTRAL ANGLE OF 24'29'43" FOR 55.58 FEET;<br>THENCE RADIAL TO SAID CURVE, NOP 10.75 FEET TO NON-TANGENT CURVE,<br>CONCENTRIC WITH THE LAST DESCRIBED CURVE, HAVING A RADIUS OF 119.25 FEET;<br>THENCE RADIAL TO SAID CURVE, NOPTANGENT CURVE, CONCENTRIC WITH THE SAID<br>WEST RIGHT-OF-WAY OF NORTH MILITARY TRAIL, HAVING A RADIUS OF 12.234'36" FOR 47.68 FEET TO A NON-TANGENT CURVE, CONCENTRIC WITH THE SAID<br>WEST RIGHT-OF-WAY OF NORTH MILITARY TRAIL, HAVING A CENTRAL ANGLE OF<br>0'17'46" FOR 118.07 FEET TO THE SOUTH LINE OF A 15' UTILITY EASEMENT, RECORDED IN<br>SAID PLAT;<br>THENCE ALONG SAID SOUTH LINE, S88'37'35"E FOR 4.75 FEET TO A NON-TANGENT<br>CURVE CONCENTRIC WITH THE SAID WEST RIGHT-OF-WAY OF NORTH MILITARY TRAIL,<br>HAVING A RADIUS OF 22,839.31 FEET;<br>THENCE NORTHERLY, ALONG SAID CURVE TO THE LEFT, THROUGH A CENTRAL ANGLE OF<br>0'7'46" FOR 118.07 FEET TO THE SOUTH LINE OF A 15' UTILITY EASEMENT, RECORDED IN<br>SAID PLAT;<br>THENCE RORTHERLY, ALONG SAID CURVE TO THE LEFT, THROUGH A CENTRAL ANGLE OF<br>0'7'46" FOR 118.09 FEET;<br>THENCE NORTHERLY, ALONG SAID CURVE TO THE LEFT, THROUGH |                                      |                                            |  |  |
| THE DESCRIPTION SKETCH AND THE DESCRIPTION TEXT<br>COMPRISE THE COMPLETE LEGAL DESCRIPTION.<br>THE LEGAL DESCRIPTION IS NOT VALID UNLESS BOTH<br>ACCOMPANY EACH OTHER.<br>REPRODUCTIONS OF THIS DOCUMENT ARE NOT VALID<br>WITHOUT THE ORIGINAL SIGNATURE AND THE ORIGINAL<br>RAISED SEAL OF THE FLORIDA LICENSED SURVEYOR AND<br>MAPPER NOTED HEREON.                                                                                                                                                                                                                                                                                                                                                                                                                                                                                                                                                                                                                                                                                                                                                                                                                                                                                                                                                                                                                                                                                                                                                                                                                                                                                                                                                                                                                                                                                                                                                                                                                                                                                                                                                                                                                                                                                                | THENCE \$88'02'53"E FOR 6.00 FEET TO TO THE POINT OF BEGINNING.                                                                                                                                                                                                                                                                                                                                                                                                                                                                                                                                                                                                                                                                                                                                                                                                                                                                                                                                                                                                                                                                                                                                                                                                                                                                                                                                                                                                                                                                                                                                                                                                                                                                                                                                                                                                                                                                                                                                                                                                                                                                                                                                                              |                                      |                                            |  |  |
| E-Mail: info@brown-phillips.com<br>E-Mail: info@brown-phillips.com<br>LEGAL DESCRIPTION<br>PROFESSIONAL SURVEYING SERVICES<br>CERTIFICATE OF AUTHORIZATION # LB 6473<br>1860 OLD OKEECHOBEE ROAD., SUITE 509,<br>WEST PALM BEACH, FLORIDA 33409<br>TELEPHONE (561)-615-3988 615-3991 EAX<br>PE 201<br>LEGAL DESCRIPTION<br>PGA BOULEVARD/NORTH MILITARY TRAIL<br>DRAWN: MDB PROJ. No. 14-098<br>CHECKED: JEP SCALE: NONE<br>PE 201<br>DATE: 3/6/17                                                                                                                                                                                                                                                                                                                                                                                                                                                                                                                                                                                                                                                                                                                                                                                                                                                                                                                                                                                                                                                                                                                                                                                                                                                                                                                                                                                                                                                                                                                                                                                                                                                                                                                                                                                                   | THE DESCRIPTION SKETCH AND THE DESCRIPTION TEXT<br>COMPRISE THE COMPLETE LEGAL DESCRIPTION.<br>THE LEGAL DESCRIPTION IS NOT VALID UNLESS BOTH<br>ACCOMPANY EACH OTHER.<br>REPRODUCTIONS OF THIS DOCUMENT ARE NOT VALID<br>WITHOUT THE ORIGINAL SIGNATURE AND THE ORIGINAL<br>RAISED SEAL OF THE FLORIDA LICENSED SURVEYOR AND                                                                                                                                                                                                                                                                                                                                                                                                                                                                                                                                                                                                                                                                                                                                                                                                                                                                                                                                                                                                                                                                                                                                                                                                                                                                                                                                                                                                                                                                                                                                                                                                                                                                                                                                                                                                                                                                                                | PROFESSIONA<br>STATE OF FL<br>DATE   | ULAND SURVEYOR<br>ORIDA No. 4826<br>3/3/11 |  |  |
| PROFESSIONALSURVEYINGSERVICESCERTIFICATEOFAUTHORIZATION# LB64731860OLDOKEECHOBEEROAD., SUITE509,WESTPALMBEACH,FLORIDA33409TELEPHONE(561)-615-3988615-3991FAX                                                                                                                                                                                                                                                                                                                                                                                                                                                                                                                                                                                                                                                                                                                                                                                                                                                                                                                                                                                                                                                                                                                                                                                                                                                                                                                                                                                                                                                                                                                                                                                                                                                                                                                                                                                                                                                                                                                                                                                                                                                                                         |                                                                                                                                                                                                                                                                                                                                                                                                                                                                                                                                                                                                                                                                                                                                                                                                                                                                                                                                                                                                                                                                                                                                                                                                                                                                                                                                                                                                                                                                                                                                                                                                                                                                                                                                                                                                                                                                                                                                                                                                                                                                                                                                                                                                                              |                                      |                                            |  |  |
| CERTIFICATEOFAUTHORIZATION# LB6473DRAWN:MDBPROJ.No.14-0981860OLDOKEECHOBEEROAD.,SUITE509,CHECKED:JEPSCALE:NONEWESTPALMBEACH,FLORIDA33409PE201DATE:3/6/17TELEPHONE(561)-615-3988615-3991FAXPE201DATE:3/6/17                                                                                                                                                                                                                                                                                                                                                                                                                                                                                                                                                                                                                                                                                                                                                                                                                                                                                                                                                                                                                                                                                                                                                                                                                                                                                                                                                                                                                                                                                                                                                                                                                                                                                                                                                                                                                                                                                                                                                                                                                                           | BROWN & PHILLIPS, INC.                                                                                                                                                                                                                                                                                                                                                                                                                                                                                                                                                                                                                                                                                                                                                                                                                                                                                                                                                                                                                                                                                                                                                                                                                                                                                                                                                                                                                                                                                                                                                                                                                                                                                                                                                                                                                                                                                                                                                                                                                                                                                                                                                                                                       |                                      |                                            |  |  |
| CERTIFICATEOFAUTHORIZATION# LB 64731860OLD OKEECHOBEE ROAD., SUITE 509,CHECKED: JEPSCALE: NONEWEST PALM BEACH, FLORIDA33409DATE: 3/6/17TELEPHONE (561)-615-3988615-3991FAXPE 201                                                                                                                                                                                                                                                                                                                                                                                                                                                                                                                                                                                                                                                                                                                                                                                                                                                                                                                                                                                                                                                                                                                                                                                                                                                                                                                                                                                                                                                                                                                                                                                                                                                                                                                                                                                                                                                                                                                                                                                                                                                                     |                                                                                                                                                                                                                                                                                                                                                                                                                                                                                                                                                                                                                                                                                                                                                                                                                                                                                                                                                                                                                                                                                                                                                                                                                                                                                                                                                                                                                                                                                                                                                                                                                                                                                                                                                                                                                                                                                                                                                                                                                                                                                                                                                                                                                              | DRAWN: MDB                           | PROJ. No. 14-098                           |  |  |
| WEST PALM BEACH, FLORIDA 33409<br>TELEPHONE (561)-615-3988 615-3991 EAX PE 201 DATE: 3/6/17                                                                                                                                                                                                                                                                                                                                                                                                                                                                                                                                                                                                                                                                                                                                                                                                                                                                                                                                                                                                                                                                                                                                                                                                                                                                                                                                                                                                                                                                                                                                                                                                                                                                                                                                                                                                                                                                                                                                                                                                                                                                                                                                                          | 1860 OLD OKEECHOBEE ROAD SUITE 509.                                                                                                                                                                                                                                                                                                                                                                                                                                                                                                                                                                                                                                                                                                                                                                                                                                                                                                                                                                                                                                                                                                                                                                                                                                                                                                                                                                                                                                                                                                                                                                                                                                                                                                                                                                                                                                                                                                                                                                                                                                                                                                                                                                                          |                                      |                                            |  |  |
| SHEET 1 OF 4                                                                                                                                                                                                                                                                                                                                                                                                                                                                                                                                                                                                                                                                                                                                                                                                                                                                                                                                                                                                                                                                                                                                                                                                                                                                                                                                                                                                                                                                                                                                                                                                                                                                                                                                                                                                                                                                                                                                                                                                                                                                                                                                                                                                                                         | WEST PALM BEACH. FLORIDA 33409                                                                                                                                                                                                                                                                                                                                                                                                                                                                                                                                                                                                                                                                                                                                                                                                                                                                                                                                                                                                                                                                                                                                                                                                                                                                                                                                                                                                                                                                                                                                                                                                                                                                                                                                                                                                                                                                                                                                                                                                                                                                                                                                                                                               | PE 201                               |                                            |  |  |
|                                                                                                                                                                                                                                                                                                                                                                                                                                                                                                                                                                                                                                                                                                                                                                                                                                                                                                                                                                                                                                                                                                                                                                                                                                                                                                                                                                                                                                                                                                                                                                                                                                                                                                                                                                                                                                                                                                                                                                                                                                                                                                                                                                                                                                                      |                                                                                                                                                                                                                                                                                                                                                                                                                                                                                                                                                                                                                                                                                                                                                                                                                                                                                                                                                                                                                                                                                                                                                                                                                                                                                                                                                                                                                                                                                                                                                                                                                                                                                                                                                                                                                                                                                                                                                                                                                                                                                                                                                                                                                              |                                      | SHEET 1 OF 4                               |  |  |

#### **ACQUISITION FOR FEE SIMPLE PARCEL 101**

Currently, the County owns a 120-foot wide road right-of-way on North Military Trail. The parcel to be acquired represents acquisition outside of the 120-foot mainline and is required to construct the new right turn lane, including earthwork, gravity wall, asphalt pavement, curb and gutter, sidewalk, and traffic signal mast arms.

#### **ACQUISITION FOR PERMANENT EASEMENT PARCEL 201**

A Permanent Easement is required adjacent to the road right-of-way in order to provide slope stability, a retaining wall at the northwest corner of the intersection of PGA Boulevard and North Military Trail, and for relocation of overhead and underground utilities.