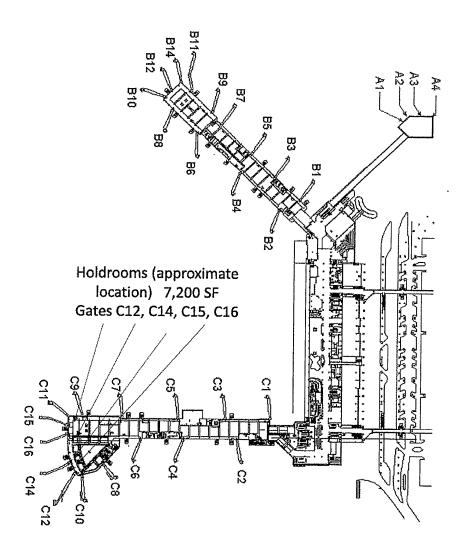

# EXHIBIT "B" - Preferential Use Premises (Terminal Areas) JetBlue Airways Corporation

<u>First Level Plan – Palm Beach International Airport Concourse "C"</u>

Operations Area 6,356 SF