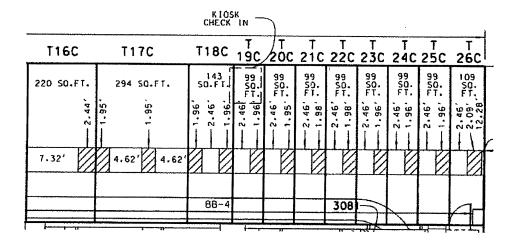

# EXHIBIT "B" - Preferential Use Premises (Terminal Areas) JetBlue Airways Corporation

<u>First Level Plan – Palm Beach International Airport Concourse "C"</u>

Operations Area 6,356 SF