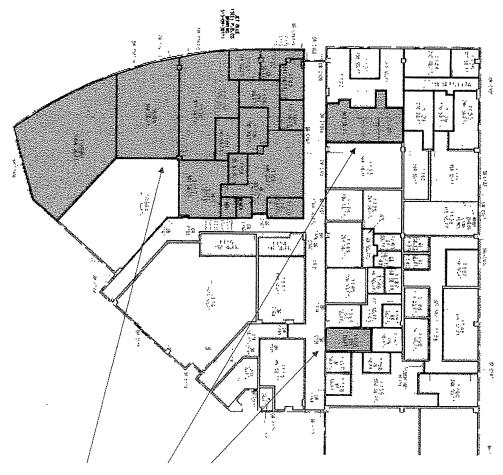

|

# EXHIBIT "B" – Preferential Use Premises (Terminal Areas) JetBlue Airways Corporation

### First Level Plan - Palm Beach International Airport Main Terminal



Page 1 of 5

# EXHIBIT "B" - Preferential Use Premises (Terminal Areas) JetBlue Airways Corporation

<u>First Level Plan – Palm Beach International Airport Concourse "C"</u>



Operations Area 6,356 SF

# EXHIBIT "B" – Preferential Use Premises (Terminal Areas) JetBlue Airways Corporation

## Second Level Plan - Palm Beach International Airport



Page 3 of 5

## EXHIBIT "B" - Preferential Use Premises (Terminal Areas) JetBlue Airways Corporation

### Third Level Plan - Palm Beach International Airport Main Terminal



Page 4 of 5

## EXHIBIT "B" - Preferential Use Premises (Terminal Areas) JetBlue Airways Corporation

### Third Level Plan (In Detail) - Palm Beach International Airport Main Terminal





Page 5 of 5