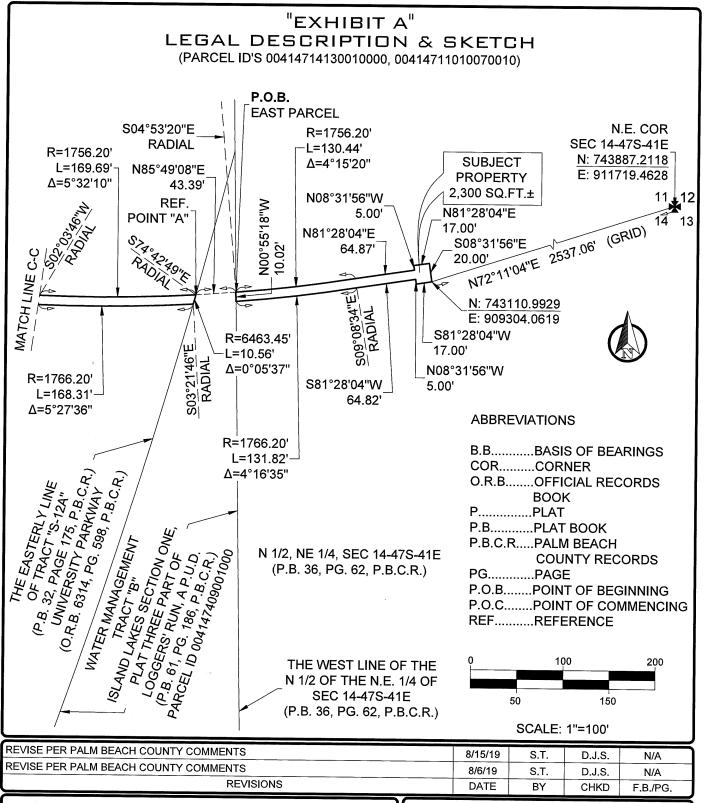

#### **DESCRIPTION:**

A STRIP OF LAND LYING WITHIN THE NORTH HALF (N 1/2) OF THE NORTHEAST QUARTER (NE 1/4) OF SECTION 14, TOWNSHIP 47 SOUTH, RANGE 41 EAST, BOCA GREENS PARK, ACCORDING TO THE PLAT THEREOF, RECORDED IN PLAT BOOK 36, PAGE 62 OF THE PUBLIC RECORDS OF PALM BEACH COUNTY, FLORIDA, TOGETHER WITH A STRIP OF LAND LYING WITHIN TRACT "S-12A", BOUNDARY PLAT OF ORIOLE COUNTRY, ACCORDING TO THE PLAT THEREOF, RECORDED IN PLAT BOOK 32, PAGE 175 OF THE PUBLIC RECORDS OF PALM BEACH COUNTY, FLORIDA, TOGETHER WITH A STRIP OF LAND LYING WITHIN PARCEL "A", SOUTH FLORIDA REGIONAL PARK-PARCEL A, ACCORDING TO THE PLAT THEREOF, RECORDED IN PLAT BOOK 111, PAGE 49 OF THE PUBLIC RECORDS OF PALM BEACH COUNTY, FLORIDA, BEING MORE PARTICULARLY DESCRIBED AS FOLLOWS:

COMMENCING AT THE NORTHWEST CORNER OF SECTION 14, TOWNSHIP 47 SOUTH, RANGE 41 EAST; THENCE SOUTH 00°56'42" EAST, ALONG THE WEST LINE OF SAID SECTION 14, A DISTANCE OF 869.28 FEET TO THE INTERSECTION WITH A LINE 869.21 FEET SOUTH OF AND PARALLEL WITH THE NORTH LINE OF SAID SECTION 14; THENCE NORTH 89°47'06" EAST, ALONG SAID PARALLEL LINE, A DISTANCE OF 967.63 FEET TO THE **POINT OF BEGINNING OF WEST PARCEL**; THENCE NORTH 89°24'29" EAST, A DISTANCE OF 58.69; THENCE NORTH 79°52'38" EAST A DISTANCE OF 29.50 FEET; THENCE NORTH 70°34'56" EAST A DISTANCE OF 121.12 FEET; THENCE NORTH 70°53'37" EAST A DISTANCE OF 66.37 FEET; THENCE NORTH 61°25'01" EAST A DISTANCE OF 72.21 FEET; THENCE NORTH 55°58'02" EAST A DISTANCE OF 67.81 FEET TO THE INTERSECTION WITH OF A NON-TANGENT CURVE CONCAVE TO THE SOUTHEAST HAVING A RADIUS OF 576.25 FEET AND TO WHICH POINT A RADIAL LINE BEARS NORTH 36°47'38" WEST; THENCE NORTHEASTERLY ALONG SAID CURVE HAVING A CENTRAL ANGLE OF 41°17'12" AND AN ARC DISTANCE OF 415.24 FEET; THENCE SOUTH 87°47'37" EAST A DISTANCE OF 63.40 FEET TO THE INTERSECTION WITH A NON-TANGENT CURVE CONCAVE TO THE SOUTHWEST HAVING A RADIUS OF 799.60 FEET AND TO WHICH POINT A RADIAL LINE BEARS NORTH 09°07'51" EAST; THENCE SOUTHEASTERLY ALONG SAID CURVE HAVING A CENTRAL ANGLE OF 14°26'22" AND AN ARC DISTANCE OF 201.51 FEET; THENCE SOUTH 72°14'41" EAST, NON-TANGENT TO LAST DESCRIBED CURVE, A DISTANCE OF 84.19 FEET; THENCE SOUTH 85°37'19" EAST, A DISTANCE OF 95.18 FEET; THENCE SOUTH 73°16'11" EAST, A DISTANCE OF 0.93 FEET TO A POINT ON THE WESTERLY LINE OF TRACT "S-12A", BOUNDARY PLAT OF ORIOLE COUNTRY, ACCORDING TO THE PLAT THEREOF, RECORDED IN PLAT BOOK 32, PAGE 175 OF THE PUBLIC RECORDS OF PALM BEACH COUNTY, FLORIDA;