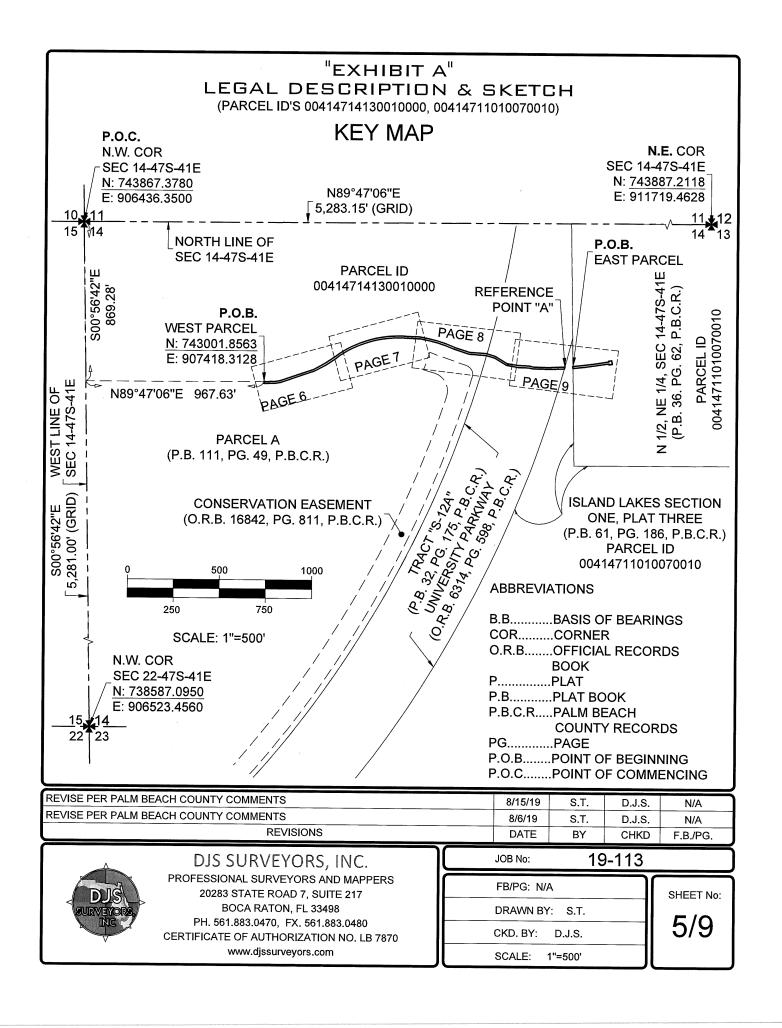

#### **DESCRIPTION:**

A STRIP OF LAND LYING WITHIN THE NORTH HALF (N 1/2) OF THE NORTHEAST QUARTER (NE 1/4) OF SECTION 14, TOWNSHIP 47 SOUTH, RANGE 41 EAST, BOCA GREENS PARK, ACCORDING TO THE PLAT THEREOF, RECORDED IN PLAT BOOK 36, PAGE 62 OF THE PUBLIC RECORDS OF PALM BEACH COUNTY, FLORIDA, TOGETHER WITH A STRIP OF LAND LYING WITHIN TRACT "S-12A", BOUNDARY PLAT OF ORIOLE COUNTRY, ACCORDING TO THE PLAT THEREOF, RECORDED IN PLAT BOOK 32, PAGE 175 OF THE PUBLIC RECORDS OF PALM BEACH COUNTY, FLORIDA, TOGETHER WITH A STRIP OF LAND LYING WITHIN PARCEL "A", SOUTH FLORIDA REGIONAL PARK-PARCEL A, ACCORDING TO THE PLAT THEREOF, RECORDED IN PLAT BOOK 111, PAGE 49 OF THE PUBLIC RECORDS OF PALM BEACH COUNTY, FLORIDA, BEING MORE PARTICULARLY DESCRIBED AS FOLLOWS:

COMMENCING AT THE NORTHWEST CORNER OF SECTION 14, TOWNSHIP 47 SOUTH, RANGE 41 EAST; THENCE SOUTH 00°56'42" EAST, ALONG THE WEST LINE OF SAID SECTION 14, A DISTANCE OF 869.28 FEET TO THE INTERSECTION WITH A LINE 869.21 FEET SOUTH OF AND PARALLEL WITH THE NORTH LINE OF SAID SECTION 14; THENCE NORTH 89°47'06" EAST, ALONG SAID PARALLEL LINE, A DISTANCE OF 967.63 FEET TO THE **POINT OF BEGINNING OF WEST PARCEL**; THENCE NORTH 89°24'29" EAST, A DISTANCE OF 58.69; THENCE NORTH 79°52'38" EAST A DISTANCE OF 29.50 FEET; THENCE NORTH 70°34'56" EAST A DISTANCE OF 121.12 FEET; THENCE NORTH 70°53'37" EAST A DISTANCE OF 66.37 FEET; THENCE NORTH 61°25'01" EAST A DISTANCE OF 72.21 FEET; THENCE NORTH 55°58'02" EAST A DISTANCE OF 67.81 FEET TO THE INTERSECTION WITH OF A NON-TANGENT CURVE CONCAVE TO THE SOUTHEAST HAVING A RADIUS OF 576.25 FEET AND TO WHICH POINT A RADIAL LINE BEARS NORTH 36°47'38" WEST; THENCE NORTHEASTERLY ALONG SAID CURVE HAVING A CENTRAL ANGLE OF 41°17'12" AND AN ARC DISTANCE OF 415.24 FEET; THENCE SOUTH 87°47'37" EAST A DISTANCE OF 63.40 FEET TO THE INTERSECTION WITH A NON-TANGENT CURVE CONCAVE TO THE SOUTHWEST HAVING A RADIUS OF 799.60 FEET AND TO WHICH POINT A RADIAL LINE BEARS NORTH 09°07'51" EAST; THENCE SOUTHEASTERLY ALONG SAID CURVE HAVING A CENTRAL ANGLE OF 14°26'22" AND AN ARC DISTANCE OF 201.51 FEET; THENCE SOUTH 72°14'41" EAST, NON-TANGENT TO LAST DESCRIBED CURVE, A DISTANCE OF 84.19 FEET; THENCE SOUTH 85°37'19" EAST, A DISTANCE OF 95.18 FEET; THENCE SOUTH 73°16'11" EAST, A DISTANCE OF 0.93 FEET TO A POINT ON THE WESTERLY LINE OF TRACT "S-12A", BOUNDARY PLAT OF ORIOLE COUNTRY, ACCORDING TO THE PLAT THEREOF, RECORDED IN PLAT BOOK 32, PAGE 175 OF THE PUBLIC RECORDS OF PALM BEACH COUNTY, FLORIDA;