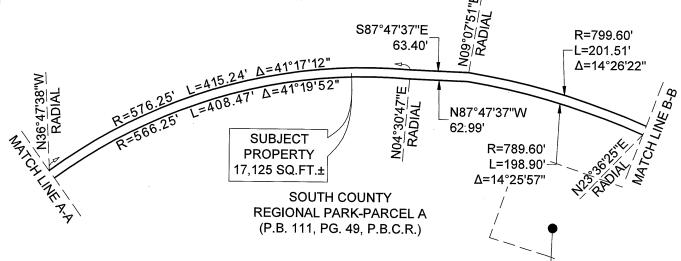

COMMENCING AT THE NORTHWEST CORNER OF SECTION 14, TOWNSHIP 47 SOUTH, RANGE 41 EAST; THENCE SOUTH 00°56'42" EAST, ALONG THE WEST LINE OF SAID SECTION 14, A DISTANCE OF 869.28 FEET TO THE INTERSECTION WITH A LINE 869.21 FEET SOUTH OF AND PARALLEL WITH THE NORTH LINE OF SAID SECTION 14; THENCE NORTH 89°47'06" EAST, ALONG SAID PARALLEL LINE, A DISTANCE OF 967.63 FEET TO THE **POINT OF BEGINNING OF WEST PARCEL**; THENCE NORTH 89°24'29" EAST, A DISTANCE OF 58.69; THENCE NORTH 79°52'38" EAST A DISTANCE OF 29.50 FEET; THENCE NORTH 70°34'56" EAST A DISTANCE OF 121.12 FEET; THENCE NORTH 70°53'37" EAST A DISTANCE OF 66.37 FEET; THENCE NORTH 61°25'01" EAST A DISTANCE OF 72.21 FEET; THENCE NORTH 55°58'02" EAST A DISTANCE OF 67.81 FEET TO THE INTERSECTION WITH OF A NON-TANGENT CURVE CONCAVE TO THE SOUTHEAST HAVING A RADIUS OF 576.25 FEET AND TO WHICH POINT A RADIAL LINE BEARS NORTH 36°47'38" WEST; THENCE NORTHEASTERLY ALONG SAID CURVE HAVING A CENTRAL ANGLE OF 41°17'12" AND AN ARC DISTANCE OF 415.24 FEET; THENCE SOUTH 87°47'37" EAST A DISTANCE OF 63.40 FEET TO THE INTERSECTION WITH A NON-TANGENT CURVE CONCAVE TO THE SOUTHWEST HAVING A RADIUS OF 799.60 FEET AND TO WHICH POINT A RADIAL LINE BEARS NORTH 09°07'51" EAST; THENCE SOUTHEASTERLY ALONG SAID CURVE HAVING A CENTRAL ANGLE OF 14°26'22" AND AN ARC DISTANCE OF 201.51 FEET; THENCE SOUTH 72°14'41" EAST, NON-TANGENT TO LAST DESCRIBED CURVE, A DISTANCE OF 84.19 FEET; THENCE SOUTH 85°37'19" EAST, A DISTANCE OF 95.18 FEET; THENCE SOUTH 73°16'11" EAST, A DISTANCE OF 0.93 FEET TO A POINT ON THE WESTERLY LINE OF TRACT "S-12A", BOUNDARY PLAT OF ORIOLE COUNTRY, ACCORDING TO THE PLAT THEREOF, RECORDED IN PLAT BOOK 32, PAGE 175 OF THE PUBLIC RECORDS OF PALM BEACH COUNTY, FLORIDA;