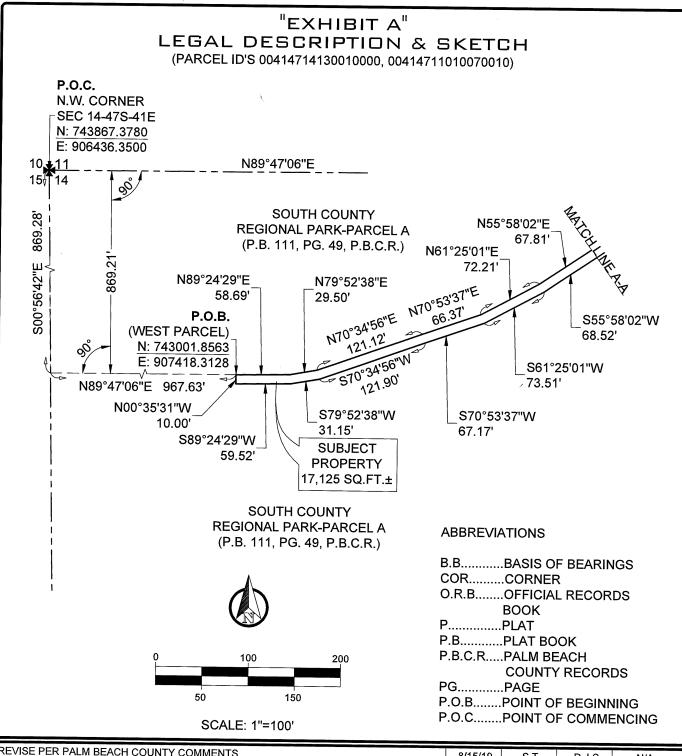

#### **DESCRIPTION:**

A STRIP OF LAND LYING WITHIN THE NORTH HALF (N 1/2) OF THE NORTHEAST QUARTER (NE 1/4) OF SECTION 14, TOWNSHIP 47 SOUTH, RANGE 41 EAST, BOCA GREENS PARK, ACCORDING TO THE PLAT THEREOF, RECORDED IN PLAT BOOK 36, PAGE 62 OF THE PUBLIC RECORDS OF PALM BEACH COUNTY, FLORIDA, TOGETHER WITH A STRIP OF LAND LYING WITHIN TRACT "S-12A", BOUNDARY PLAT OF ORIOLE COUNTRY, ACCORDING TO THE PLAT THEREOF, RECORDED IN PLAT BOOK 32, PAGE 175 OF THE PUBLIC RECORDS OF PALM BEACH COUNTY, FLORIDA, TOGETHER WITH A STRIP OF LAND LYING WITHIN PARCEL "A", SOUTH FLORIDA REGIONAL PARK-PARCEL A, ACCORDING TO THE PLAT THEREOF, RECORDED IN PLAT BOOK 111, PAGE 49 OF THE PUBLIC RECORDS OF PALM BEACH COUNTY, FLORIDA, BEING MORE PARTICULARLY DESCRIBED AS FOLLOWS:

COMMENCING AT THE NORTHWEST CORNER OF SECTION 14, TOWNSHIP 47 SOUTH, RANGE 41 EAST; THENCE SOUTH 00°56'42" EAST, ALONG THE WEST LINE OF SAID SECTION 14, A DISTANCE OF 869.28 FEET TO THE INTERSECTION WITH A LINE 869.21 FEET SOUTH OF AND PARALLEL WITH THE NORTH LINE OF SAID SECTION 14; THENCE NORTH 89°47'06" EAST, ALONG SAID PARALLEL LINE, A DISTANCE OF 967.63 FEET TO THE **POINT OF BEGINNING OF WEST PARCEL**; THENCE NORTH 89°24'29" EAST, A DISTANCE OF 58.69; THENCE NORTH 79°52'38" EAST A DISTANCE OF 29.50 FEET; THENCE NORTH 70°34'56" EAST A DISTANCE OF 121.12 FEET; THENCE NORTH 70°53'37" EAST A DISTANCE OF 66.37 FEET; THENCE NORTH 61°25'01" EAST A DISTANCE OF 72.21 FEET; THENCE NORTH 55°58'02" EAST A DISTANCE OF 67.81 FEET TO THE INTERSECTION WITH OF A NON-TANGENT CURVE CONCAVE TO THE SOUTHEAST HAVING A RADIUS OF 576.25 FEET AND TO WHICH POINT A RADIAL LINE BEARS NORTH 36°47'38" WEST; THENCE NORTHEASTERLY ALONG SAID CURVE HAVING A CENTRAL ANGLE OF 41°17'12" AND AN ARC DISTANCE OF 415.24 FEET; THENCE SOUTH 87°47'37" EAST A DISTANCE OF 63.40 FEET TO THE INTERSECTION WITH A NON-TANGENT CURVE CONCAVE TO THE SOUTHWEST HAVING A RADIUS OF 799.60 FEET AND TO WHICH POINT A RADIAL LINE BEARS NORTH 09°07'51" EAST; THENCE SOUTHEASTERLY ALONG SAID CURVE HAVING A CENTRAL ANGLE OF 14°26'22" AND AN ARC DISTANCE OF 201.51 FEET; THENCE SOUTH 72°14'41" EAST, NON-TANGENT TO LAST DESCRIBED CURVE, A DISTANCE OF 84.19 FEET; THENCE SOUTH 85°37'19" EAST, A DISTANCE OF 95.18 FEET; THENCE SOUTH 73°16'11" EAST, A DISTANCE OF 0.93 FEET TO A POINT ON THE WESTERLY LINE OF TRACT "S-12A", BOUNDARY PLAT OF ORIOLE COUNTRY, ACCORDING TO THE PLAT THEREOF, RECORDED IN PLAT BOOK 32, PAGE 175 OF THE PUBLIC RECORDS OF PALM BEACH COUNTY, FLORIDA;