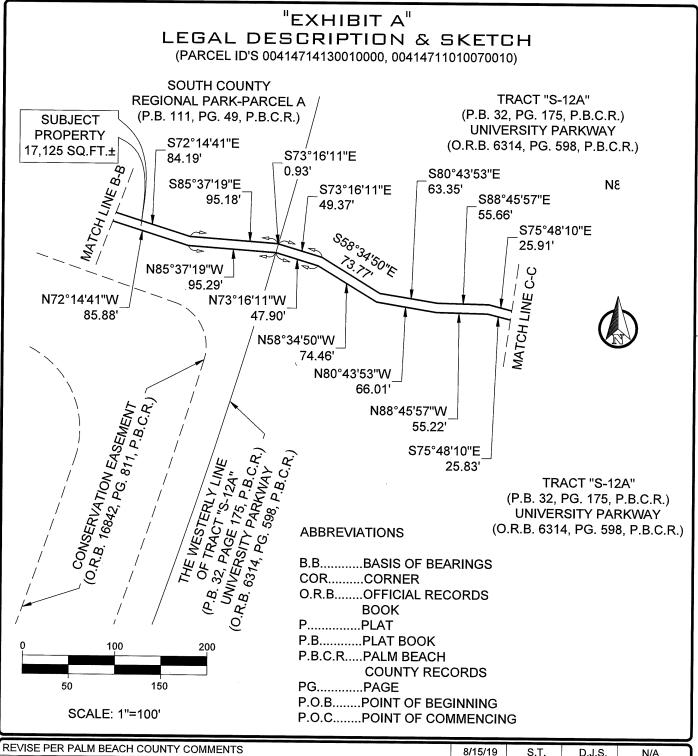

#### **DESCRIPTION:**

A STRIP OF LAND LYING WITHIN THE NORTH HALF (N 1/2) OF THE NORTHEAST QUARTER (NE 1/4) OF SECTION 14, TOWNSHIP 47 SOUTH, RANGE 41 EAST, BOCA GREENS PARK, ACCORDING TO THE PLAT THEREOF, RECORDED IN PLAT BOOK 36, PAGE 62 OF THE PUBLIC RECORDS OF PALM BEACH COUNTY, FLORIDA, TOGETHER WITH A STRIP OF LAND LYING WITHIN TRACT "S-12A", BOUNDARY PLAT OF ORIOLE COUNTRY, ACCORDING TO THE PLAT THEREOF, RECORDED IN PLAT BOOK 32, PAGE 175 OF THE PUBLIC RECORDS OF PALM BEACH COUNTY, FLORIDA, TOGETHER WITH A STRIP OF LAND LYING WITHIN PARCEL "A", SOUTH FLORIDA REGIONAL PARK-PARCEL A, ACCORDING TO THE PLAT THEREOF, RECORDED IN PLAT BOOK 111, PAGE 49 OF THE PUBLIC RECORDS OF PALM BEACH COUNTY, FLORIDA, BEING MORE PARTICULARLY DESCRIBED AS FOLLOWS:

COMMENCING AT THE NORTHWEST CORNER OF SECTION 14, TOWNSHIP 47 SOUTH, RANGE 41 EAST; THENCE SOUTH 00°56'42" EAST, ALONG THE WEST LINE OF SAID SECTION 14, A DISTANCE OF 869.28 FEET TO THE INTERSECTION WITH A LINE 869.21 FEET SOUTH OF AND PARALLEL WITH THE NORTH LINE OF SAID SECTION 14; THENCE NORTH 89°47'06" EAST, ALONG SAID PARALLEL LINE, A DISTANCE OF 967.63 FEET TO THE **POINT OF BEGINNING OF WEST PARCEL**; THENCE NORTH 89°24'29" EAST, A DISTANCE OF 58.69; THENCE NORTH 79°52'38" EAST A DISTANCE OF 29.50 FEET; THENCE NORTH 70°34'56" EAST A DISTANCE OF 121.12 FEET; THENCE NORTH 70°53'37" EAST A DISTANCE OF 66.37 FEET; THENCE NORTH 61°25'01" EAST A DISTANCE OF 72.21 FEET; THENCE NORTH 55°58'02" EAST A DISTANCE OF 67.81 FEET TO THE INTERSECTION WITH OF A NON-TANGENT CURVE CONCAVE TO THE SOUTHEAST HAVING A RADIUS OF 576.25 FEET AND TO WHICH POINT A RADIAL LINE BEARS NORTH 36°47'38" WEST; THENCE NORTHEASTERLY ALONG SAID CURVE HAVING A CENTRAL ANGLE OF 41°17'12" AND AN ARC DISTANCE OF 415.24 FEET; THENCE SOUTH 87°47'37" EAST A DISTANCE OF 63.40 FEET TO THE INTERSECTION WITH A NON-TANGENT CURVE CONCAVE TO THE SOUTHWEST HAVING A RADIUS OF 799.60 FEET AND TO WHICH POINT A RADIAL LINE BEARS NORTH 09°07'51" EAST; THENCE SOUTHEASTERLY ALONG SAID CURVE HAVING A CENTRAL ANGLE OF 14°26'22" AND AN ARC DISTANCE OF 201.51 FEET; THENCE SOUTH 72°14'41" EAST, NON-TANGENT TO LAST DESCRIBED CURVE, A DISTANCE OF 84.19 FEET; THENCE SOUTH 85°37'19" EAST, A DISTANCE OF 95.18 FEET; THENCE SOUTH 73°16'11" EAST, A DISTANCE OF 0.93 FEET TO A POINT ON THE WESTERLY LINE OF TRACT "S-12A", BOUNDARY PLAT OF ORIOLE COUNTRY, ACCORDING TO THE PLAT THEREOF, RECORDED IN PLAT BOOK 32, PAGE 175 OF THE PUBLIC RECORDS OF PALM BEACH COUNTY, FLORIDA;