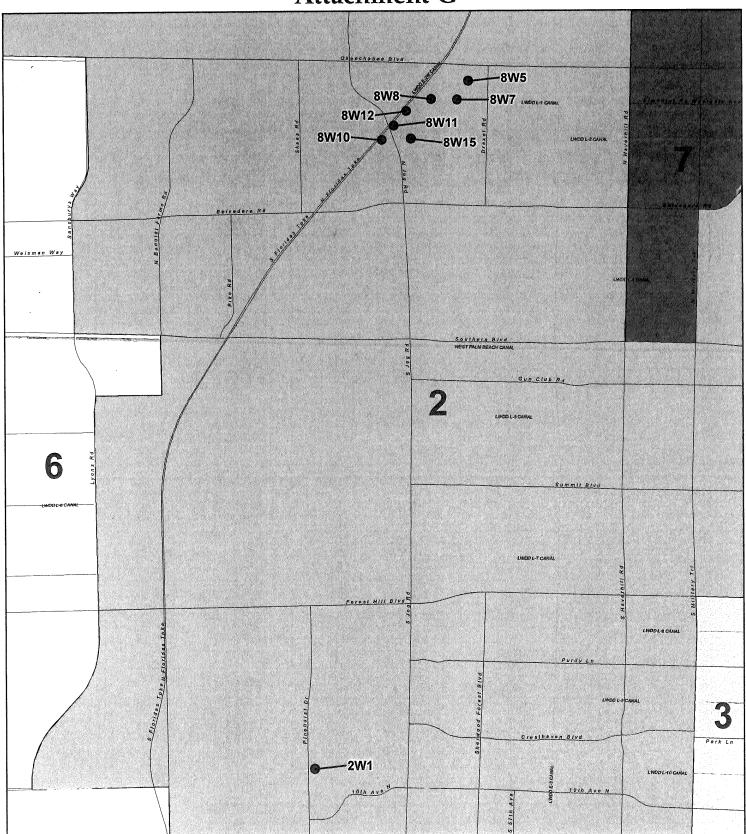

#### Resolution #2016-1776 Contract Dated 12/6/2016

| ATTACHMENT - A | Scope of Services                         |
|----------------|-------------------------------------------|
| ATTACHMENT - B | Summary and Status of Work Task Orders    |
| ATTACHMENT - C | OEBO Schedules 1 and 2                    |
| ATTACHMENT - D | Project Schedule                          |
| ATTACHMENT - E | Budget Summary                            |
| ATTACHMENT - F | Summary of SBE/Minority Business Tracking |
| ATTACHMENT - G | Location Map                              |

WUD 16-017 Phase 2 included the replacement of existing well 8W-10 with 8W-10R. The COUNTY requested that the Consultant and Subconsultants provide additional engineering design services including preparing a plan and profile drawing for a proposed electrical conduit bore to well 8W-10R in response to a PBC Land Development Request for Additional Information received December 4, 2018.

This task also includes additional vibration monitoring, provided by JLA, through the completion date of the project. Vibration monitoring has been reduced in Phase 2 to only well sites considered critical for monitoring, which include the remaining wells to be constructed: 8W-8, 8W-7, 9W-5.