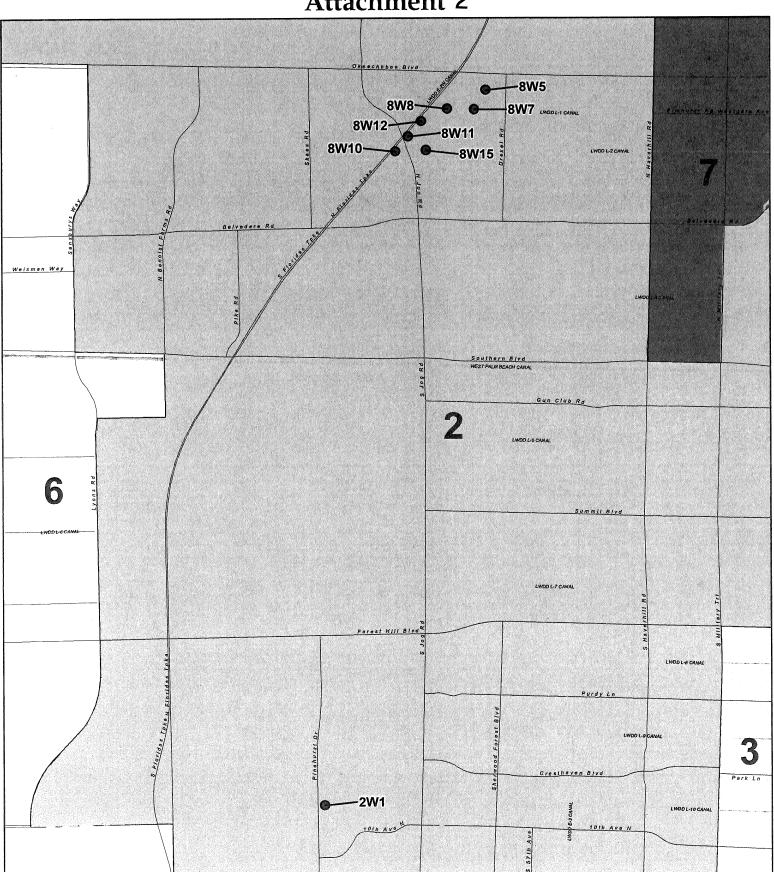

#### Resolution #2016-1776 Contract Dated 12/6/2016

| ATTACHMENT - A | Scope of Services                         |
|----------------|-------------------------------------------|
| ATTACHMENT - B | Summary and Status of Work Task Orders    |
| ATTACHMENT - C | OEBO Schedules 1 and 2                    |
| ATTACHMENT - D | Project Schedule                          |
| ATTACHMENT - E | Budget Summary                            |
| ATTACHMENT - F | Summary of SBE/Minority Business Tracking |
| ATTACHMENT - G | Location Map                              |

WUD 16-017 Phase 2 included the replacement of existing well 8W-10 with 8W-10R. The COUNTY requested that the Consultant and Subconsultants provide additional engineering design services including preparing a plan and profile drawing for a proposed electrical conduit bore to well 8W-10R in response to a PBC Land Development Request for Additional Information received December 4, 2018.

This task also includes additional vibration monitoring, provided by JLA, through the completion date of the project. Vibration monitoring has been reduced in Phase 2 to only well sites considered critical for monitoring, which include the remaining wells to be constructed: 8W-8, 8W-7, 9W-5.