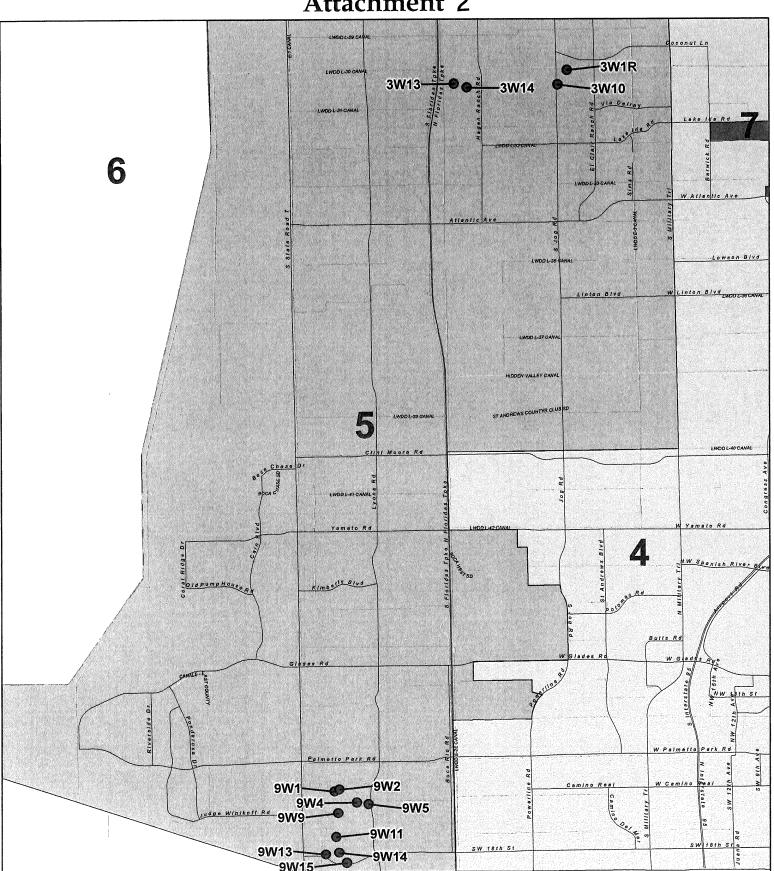

#### Resolution #2016-1776 Contract Dated 12/6/2016

| ATTACHMENT - A | Scope of Services                         |
|----------------|-------------------------------------------|
| ATTACHMENT - B | Summary and Status of Work Task Orders    |
| ATTACHMENT - C | OEBO Schedules 1 and 2                    |
| ATTACHMENT - D | Project Schedule                          |
| ATTACHMENT - E | Budget Summary                            |
| ATTACHMENT - F | Summary of SBE/Minority Business Tracking |
| ATTACHMENT - G | Location Map                              |

#### **Background**

WUD 16-017 Phase 1 design included the relocation of existing wells 3W-13 and 3W-14 (Polo Trace Wells) which are located within the Polo Trace Golf Course. The Golf Course has been purchased and is in the process of being redeveloped by GL Homes after the original scope of services for the stand-alone contract was agreed upon.

This task also includes additional vibration monitoring, provided by JLA, through the completion date of the project. Vibration monitoring has been reduced in Phase 1 to only well sites considered critical for monitoring, which include the remaining wells to be constructed: 9W-4, 9W-9, 9W-2, 9W-13.