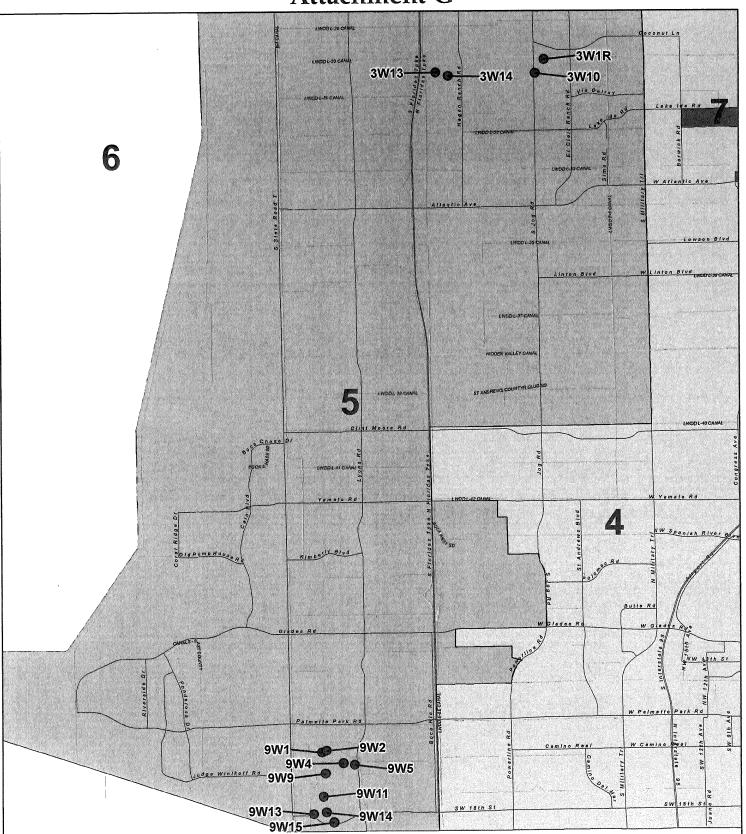

#### Resolution #2016-1776 Contract Dated 12/6/2016

| ATTACHMENT - A | Scope of Services                         |
|----------------|-------------------------------------------|
| ATTACHMENT - B | Summary and Status of Work Task Orders    |
| ATTACHMENT - C | OEBO Schedules 1 and 2                    |
| ATTACHMENT - D | Project Schedule                          |
| ATTACHMENT - E | Budget Summary                            |
| ATTACHMENT - F | Summary of SBE/Minority Business Tracking |
| ATTACHMENT - G | Location Map                              |

#### **Background**

WUD 16-017 Phase 1 design included the relocation of existing wells 3W-13 and 3W-14 (Polo Trace Wells) which are located within the Polo Trace Golf Course. The Golf Course has been purchased and is in the process of being redeveloped by GL Homes after the original scope of services for the stand-alone contract was agreed upon.

This task also includes additional vibration monitoring, provided by JLA, through the completion date of the project. Vibration monitoring has been reduced in Phase 1 to only well sites considered critical for monitoring, which include the remaining wells to be constructed: 9W-4, 9W-9, 9W-2, 9W-13.