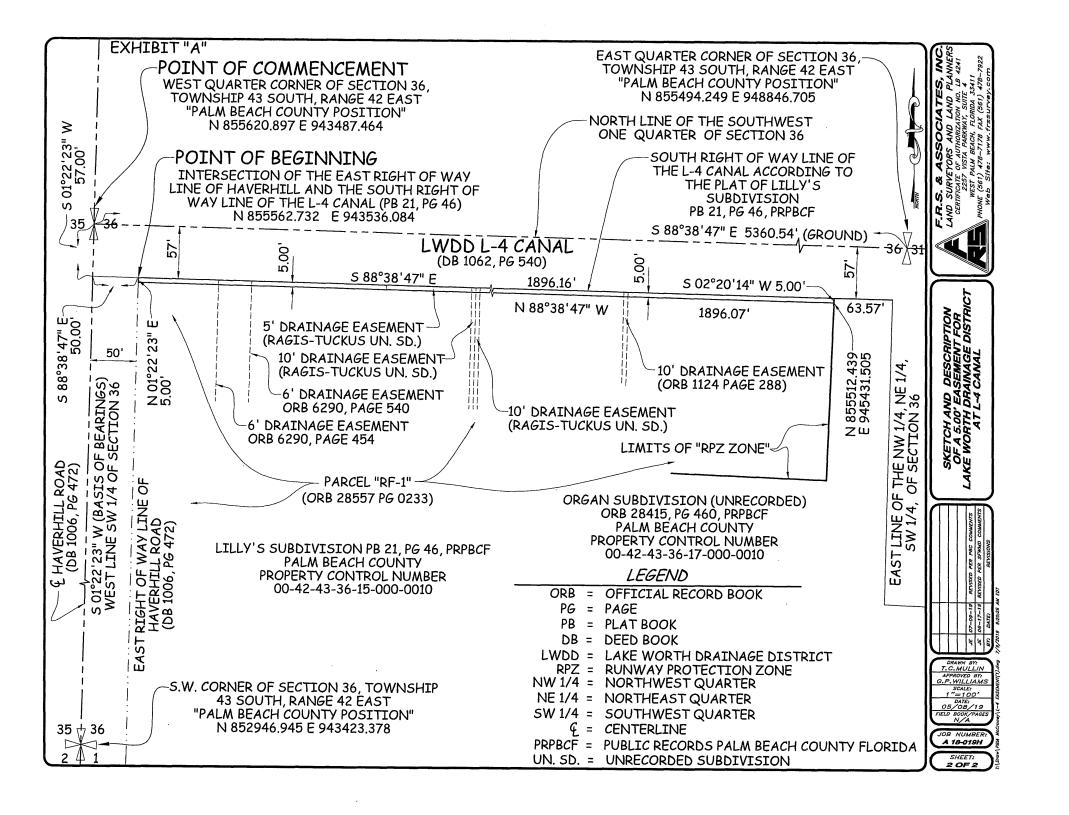

## EXHIBIT "A"

#### LEGAL DESCRIPTION

BEING A 5.00 FOOT WIDE STRIP OF LAND LYING IN A PORTION OF PARCEL RF-1 AS RECORDED IN THE AFFIDAVIT OF LOT COMBINATION AS RECORDED IN OFFICIAL RECORD BOOK 28557, PAGE 233, IN THE PUBLIC RECORDS OF PALM BEACH COUNTY, FLORIDA. LYING IN SECTION 36, TOWNSHIP 43 SOUTH, RANGE 42 EAST, PALM BEACH COUNTY, FLORIDA. SAID PARCEL BEING MORE PARTICULARLY DESCRIBED AS FOLLOWS:

COMMENCING AT THE WEST QUARTER CORNER OF SAID SECTION 36; THENCE SOUTH 01°22'23" WEST ALONG THE WEST LINE OF THE SOUTHWEST QUARTER OF SAID SECTION 36, SAID WEST LINE ALSO BEING THE CENTERLINE OF HAVERHILL ROAD, A DISTANCE OF 57.00 FEET; THENCE SOUTH 88°38'47" EAST, 50.00 FEET TO THE INTERSECTION OF THE EAST RIGHT OF WAY LINE OF HAVERHILL ROAD AS RECORDED IN DEED BOOK 1006, PAGE 472 OF SAID PUBLIC RECORDS AND THE SOUTH RIGHT OF WAY LINE OF THE LAKE WORTH DRAINAGE DISTRICT L-4 CANAL AS SHOWN ON THE PLAT OF LILLY'S SUBDIVISION AS RECORDED IN PLAT BOOK 21, PAGE 46 OF SAID PUBLIC RECORDS AND THE POINT OF BEGINNING; THENCE SOUTH 88°38'47" EAST ALONG SAID SOUTH RIGHT OF WAY LINE, SAID LINE BEING 57.00 FEET SOUTH OF (AS MEASURED AT RIGHT ANGLE TO) AND PARALLEL WITH THE NORTH LINE OF THE SOUTHWEST QUARTER OF SAID SECTION 36, A DISTANCE OF 1896.16 FEET TO A POINT ON THE WESTERN BOUNDARY OF THE PALM BEACH INTERNATIONAL AIRPORT "RPZ ZONE" (RUNWAY PROTECTION ZONE) AS SHOWN ON THE AIRPORT LAYOUT PLAN CONDITIONALLY BY THE FEDERAL AVIATION ADMINISTRATION ON JANUARY 30, 2019; THENCE SOUTH 02°20'14" WEST ALONG SAID "RPZ ZONE", 5.00 FEET TO A POINT ON A LINE THAT IS 5.00 FEET SOUTH OF AND PARALLEL WITH SAID SOUTH RIGHT OF WAY LINE; THENCE NORTH 88°38'47" WEST ALONG SAID LINE, 1896.07 FEET TO A POINT ON THE EAST RIGHT OF WAY LINE OF HAVERHILL ROAD AS RECORDED IN DEED BOOK 1006, PAGE 472 OF SAID PUBLIC RECORDS; THENCE NORTH 01°22'23" EAST ALONG SAID EAST RIGHT OF WAY LINE, 5.00 FEET TO THE POINT OF BEGINNING.

CONTAINING 9480.57 SQUARE FEET OR 0.218 ACRES, MORE OR LESS

### SURVEYOR'S NOTES

- BEARINGS SHOWN HEREON REFER TO SOUTH 01°22'23" WEST ALONG THE WEST LINE OF THE 1. SOUTHWEST QUARTER OF SECTION 36, TOWNSHIP 43 SOUTH, RANGE 42 EAST (STATE PLANE NAD 83/90). ALL OTHER BEARINGS ARE RELATIVE THERETO.
- UNLESS OTHERWISE STATED ALL MEASURED (M) DISTANCES MATCH THE DEED (D) DISTANCES. 2.
- THIS SKETCH AND LEGAL DESCRIPTION HAVE BEEN PREPARED WITHOUT A REVIEW OF A TITLE POLICY 3. OR OWNERSHIP AND ENCUMBERANCE REPORT: AND IT IS POSSIBLE THAT THERE ARE EASEMENTS OR OTHER INSTRUMENTS WHICH COULD AFFECT THE SUBJECT PROPERTY, IN PARTICULAR OTHER EASEMENTS OF RECORD THAT MAY BE IN CONFLICT WITH THE GRANTING OF THIS EASEMENT.
- 4. COORDINATES SHOWN HEREON ARE GRID, NORTH AMERICAN DATUM OF 1983 / 1990 ADJUSTMENT (NAD 83/90), FLORIDA EAST ZONE, LINEAR UNITS ARE U.S. SURVEY FEET, COORDINATE SYSTEM 1983 STATE PLANE TRANSVERSE MERCATOR PROJECTION. ALL DISTANCES SHOWN ARE GROUND, SCALE FACTOR = 1.000036758, (GROUND DISTANCE X SCALE FACTOR= GRID DISTANCE).
- 5. THIS IS NOT A BOUNDARY SURVEY.

## LAND SURVEYOR'S STATEMENT

I HEREBY CERTIFY THAT THE SKETCH SHOWN HEREON IS A TRUE AND CORRECT REPRESENTATION OF THE ACCOMPANYING DESCRIPTION AND COMFORMS TO THE STANDARDS OF PRACTICE AS SET FORTH IN CHAPTER 5J-17 F.A.C. AS ADOPTED BY THE FLORIDA BOARD OF PROFESSIONAL SURVEYORS AND MAPPERS. PURSUANT TO SECTION 472.027, FLORIDA STATUTES. NOT VALID UNLESS SEALED WITH SURVEYOR'S EMBOSSED SEAL AND SIGNATURE.

F.R.S. AND ASSOCIATES, INC.

FOR THE FIRM

Gary Williams

GARY P. WILLIAMS, P.S.M. FLORIDA CERTIFICATION No. 4817

LWDD RI-19-0003

-17-19 REVISED PER SFWMD COMMENTS

SKETCH AND DESCRIPTION OF A 5.00' EASEMENT FOR LAKE WORTH DRAINAGE DISTRICT AT L-4 CANAL