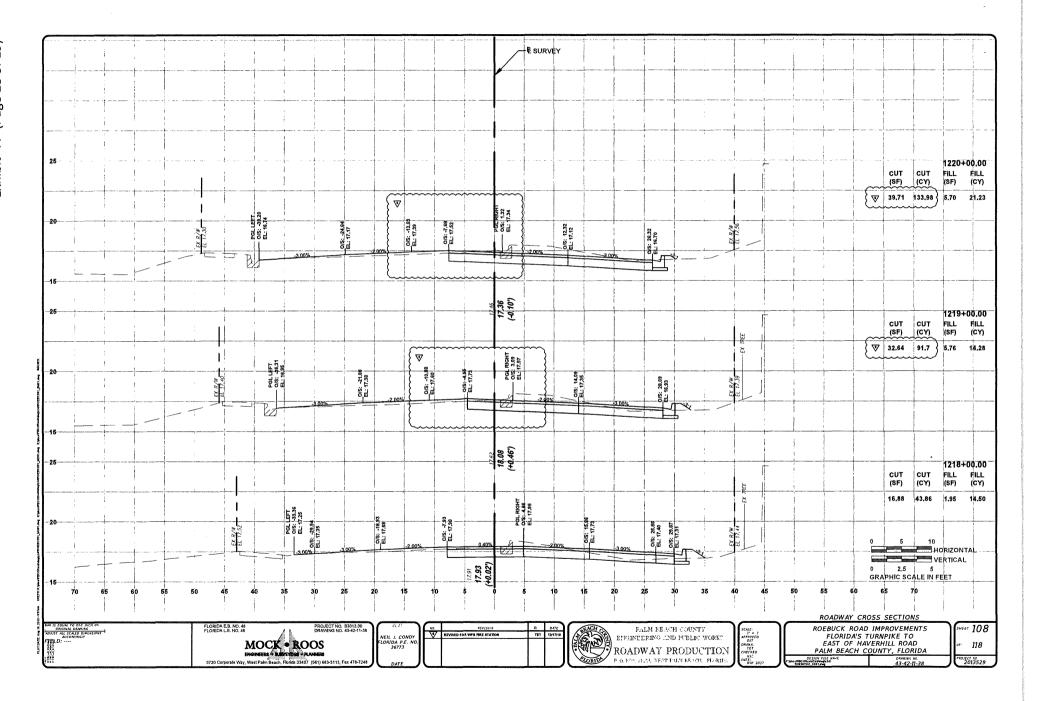

| LF       | 331   |

CONTINGENCY ITEMS OF WORK

| SUMMARY OF  | EARTHWORK   |
|-------------|-------------|
| DESCRIPTION | VOLUME (CY) |
| EXCAVATION  | 16207       |
| EMBANKMENT  | 3630        |

#### **PAY ITEM FOOTNOTES**

ALL PAY ITEMS TO ADHERE TO THE FDOT DESIGN STANDARDS (2016 EDITION) AND PALM BEACH COUNTY CONSTRUCTION STANDARDS. SEE PROJECT TECHNICAL SPECIFICATIONS FOR FURTHER MEASUREMENT AND PAYMENT PROVISIONS.

ITEM NO. 47: TYPE 'F' CURB AND GUTTER SHALL INCLUDE THE COST OF BASE MATERIAL INSTALLATION FOR THE CURB PAD,

MOCK • ROOS

BIONEERIO 4 EMPTICAS PAUMERS

5720 Corporate Way, West Palm Basen, Florica 33407 (541) 683-3113, Fax 476-72



ROEBUCK ROAD IMPROVEMENTS FLORIDA'S TURNPIKE TO EAST OF HAVERHILL ROAD PALM BEACH COUNTY, FLORIDA

118

SUMMARY OF QUANTITIES











## **BOND RIDER**

To be attached to and form a part of Bond No. 09147246, dated 03/07/18, and issued on behalf of Hardrives of Delray, Inc. dba Hardrives, Inc.,

as principal, to Palm Beach County, as Obligee. It is hereby understood and agreed that the bond is changed or revised in the particular manner as checked below: Name or address of principal changed to: 冈 Amount of Bond Changed from: \$5,059,632.18 \$5,205,747.09 to: Other This rider shall become effective as of **December 6, 2019**. IN WITNESS WHEREOF, Fidelity & Deposit Company of Maryland has caused its Corporate Seal to be hereunto affixed December 6, 2019. Fidelity & Deposit Company of Maryland

Layne A. Holmes , Attorney-In-Fact

#### **EXTRACT FROM BY-LAWS OF THE COMPANIES**

"Article V, Section 8, Attorneys-in-Fact. T