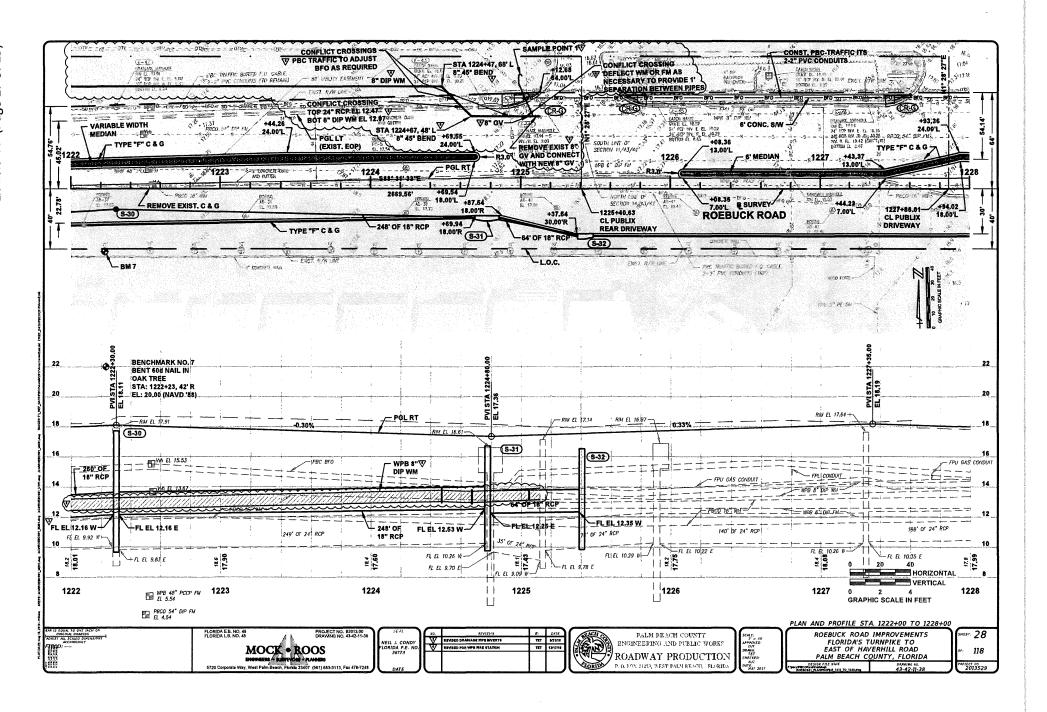

| LF       | 331   |

CONTINGENCY ITEMS OF WORK

| SUMMARY OF  | EARTHWORK   |
|-------------|-------------|
| DESCRIPTION | VOLUME (CY) |
| EXCAVATION  | 16207       |
| EMBANKMENT  | 3630        |

#### **PAY ITEM FOOTNOTES**

ALL PAY ITEMS TO ADHERE TO THE FDOT DESIGN STANDARDS (2016 EDITION) AND PALM BEACH COUNTY CONSTRUCTION STANDARDS. SEE PROJECT TECHNICAL SPECIFICATIONS FOR FURTHER MEASUREMENT AND PAYMENT PROVISIONS.

ITEM NO. 47: TYPE 'F' CURB AND GUTTER SHALL INCLUDE THE COST OF BASE MATERIAL INSTALLATION FOR THE CURB PAD,

MOCK • ROOS

BIONEERIO 4 EMPTICAS PAUMERS

5720 Corporate Way, West Palm Basen, Florica 33407 (541) 683-3113, Fax 476-72



ROEBUCK ROAD IMPROVEMENTS FLORIDA'S TURNPIKE TO EAST OF HAVERHILL ROAD PALM BEACH COUNTY, FLORIDA

118

SUMMARY OF QUANTITIES











## **BOND RIDER**

To be attached to and form a part of Bond No. 09147246, dated 03/07/18, and issued on behalf of Hardrives of Delray, Inc. dba Hardrives, Inc.,

as principal, to Palm Beach County, as Obligee. It is hereby understood and agreed that the bond is changed or revised in the particular manner as checked below: Name or address of principal changed to: 冈 Amount of Bond Changed from: \$5,059,632.18 \$5,205,747.09 to: Other This rider shall become effective as of **December 6, 2019**. IN WITNESS WHEREOF, Fidelity & Deposit Company of Maryland has caused its Corporate Seal to be hereunto affixed December 6, 2019. Fidelity & Deposit Company of Maryland

Layne A. Holmes , Attorney-In-Fact

#### **EXTRACT FROM BY-LAWS OF THE COMPANIES**

"Article V, Section 8, Attorneys-in-Fact.