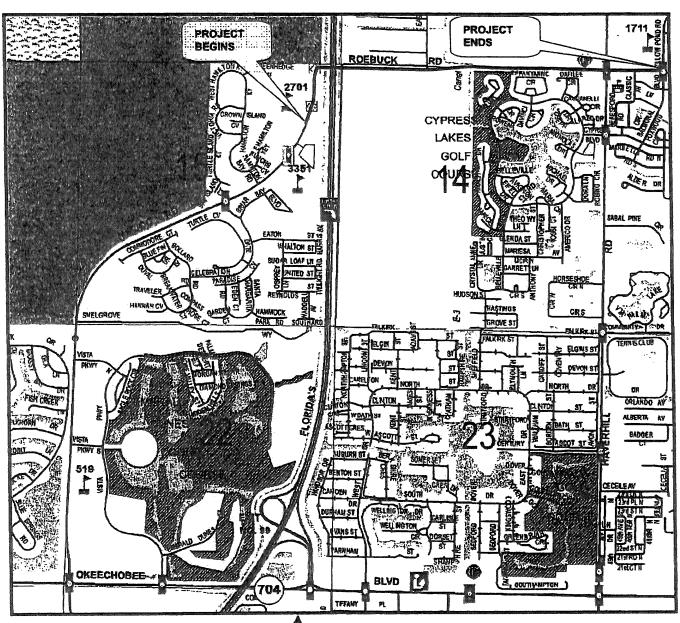

### **PROJECT LOCATION**

## ROEBUCK ROAD FROM JOG ROAD TO HAVERHILL ROAD, AND ROEBUCK ROAD AND JOG ROAD INTERSECTION

#### PALM BEACH COUNTY PROJECT NO. 2013529 & 2013529A

**LOCATION MAP** 