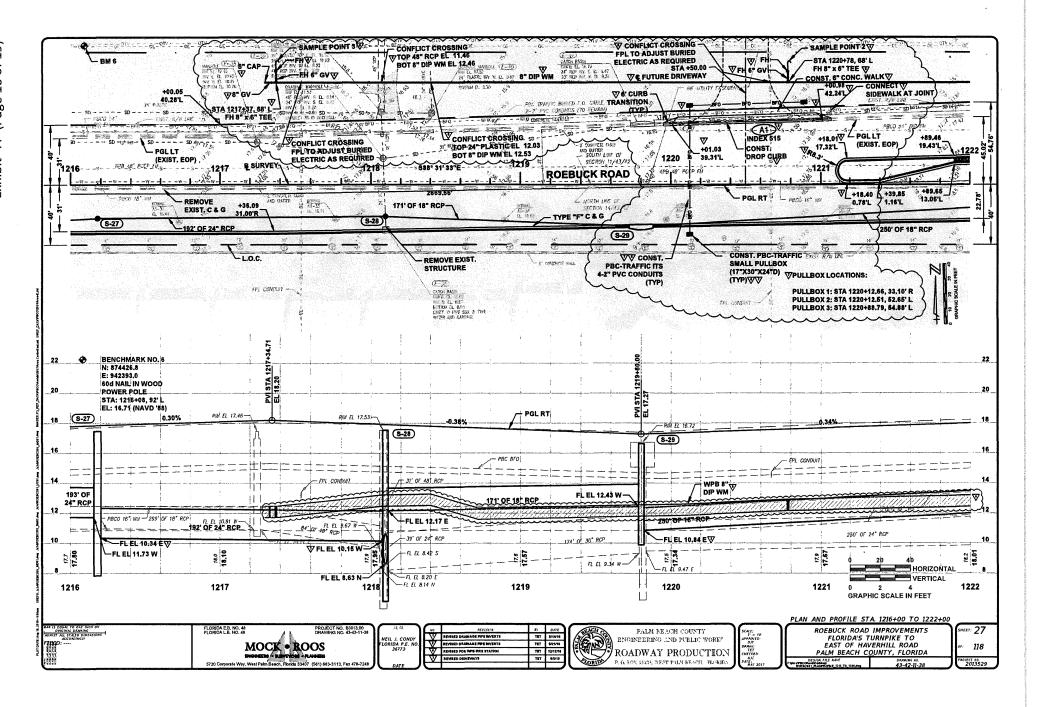

| LF       | 331   |

CONTINGENCY ITEMS OF WORK

| SUMMARY OF  | EARTHWORK   |
|-------------|-------------|
| DESCRIPTION | VOLUME (CY) |
| EXCAVATION  | 16207       |
| EMBANKMENT  | 3630        |

#### **PAY ITEM FOOTNOTES**

ALL PAY ITEMS TO ADHERE TO THE FDOT DESIGN STANDARDS (2016 EDITION) AND PALM BEACH COUNTY CONSTRUCTION STANDARDS. SEE PROJECT TECHNICAL SPECIFICATIONS FOR FURTHER MEASUREMENT AND PAYMENT PROVISIONS.

ITEM NO. 47: TYPE 'F' CURB AND GUTTER SHALL INCLUDE THE COST OF BASE MATERIAL INSTALLATION FOR THE CURB PAD,

MOCK • ROOS

BIONEERIO 4 EMPTICAS PAUMERS

5720 Corporate Way, West Palm Basen, Florica 33407 (541) 683-3113, Fax 476-72



ROEBUCK ROAD IMPROVEMENTS FLORIDA'S TURNPIKE TO EAST OF HAVERHILL ROAD PALM BEACH COUNTY, FLORIDA

118

SUMMARY OF QUANTITIES











## **BOND RIDER**

To be attached to and form a part of Bond No. 09147246, dated 03/07/18, and issued on behalf of Hardrives of Delray, Inc. dba Hardrives, Inc.,

as principal, to Palm Beach County, as Obligee. It is hereby understood and agreed that the bond is changed or revised in the particular manner as checked below: Name or address of principal changed to: 冈 Amount of Bond Changed from: \$5,059,632.18 \$5,205,747.09 to: Other This rider shall become effective as of **December 6, 2019**. IN WITNESS WHEREOF, Fidelity & Deposit Company of Maryland has caused its Corporate Seal to be hereunto affixed December 6, 2019. Fidelity & Deposit Company of Maryland

Layne A. Holmes , Attorney-In-Fact

#### **EXTRACT FROM BY-LAWS OF THE COMPANIES**

"Article V, Section 8, Attorneys-in-Fac