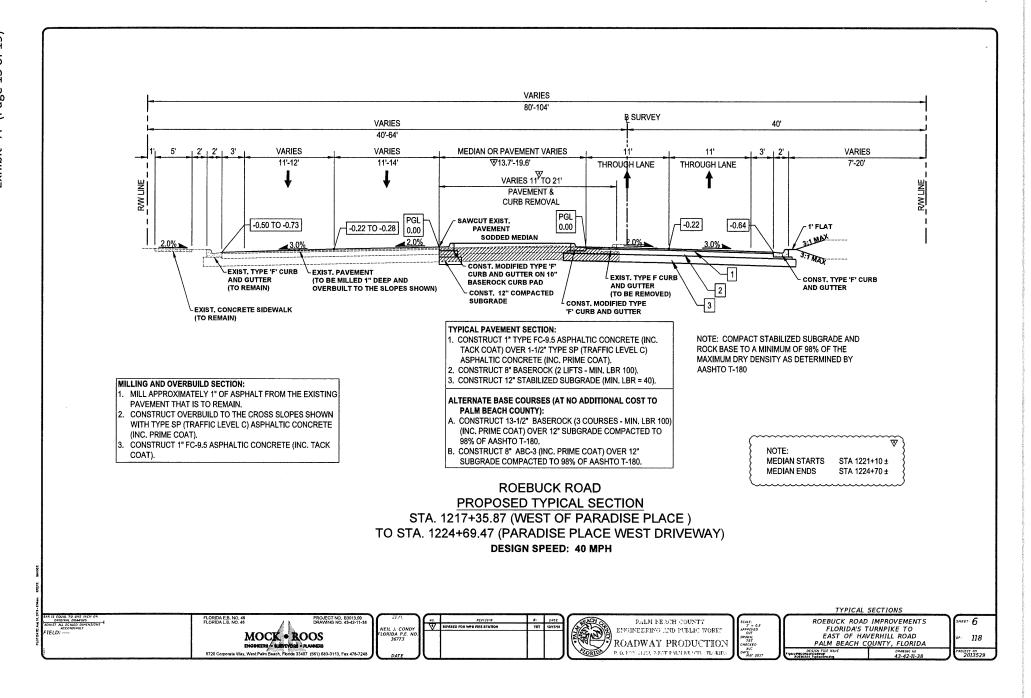

| LF       | 331   |

CONTINGENCY ITEMS OF WORK

| SUMMARY OF  | EARTHWORK   |
|-------------|-------------|
| DESCRIPTION | VOLUME (CY) |
| EXCAVATION  | 16207       |
| EMBANKMENT  | 3630        |

#### **PAY ITEM FOOTNOTES**

ALL PAY ITEMS TO ADHERE TO THE FDOT DESIGN STANDARDS (2016 EDITION) AND PALM BEACH COUNTY CONSTRUCTION STANDARDS. SEE PROJECT TECHNICAL SPECIFICATIONS FOR FURTHER MEASUREMENT AND PAYMENT PROVISIONS.

ITEM NO. 47: TYPE 'F' CURB AND GUTTER SHALL INCLUDE THE COST OF BASE MATERIAL INSTALLATION FOR THE CURB PAD,

MOCK • ROOS

BIONEERIO 4 EMPTICAS PAUMERS

5720 Corporate Way, West Palm Basen, Florica 33407 (541) 683-3113, Fax 476-72



ROEBUCK ROAD IMPROVEMENTS FLORIDA'S TURNPIKE TO EAST OF HAVERHILL ROAD PALM BEACH COUNTY, FLORIDA

118

SUMMARY OF QUANTITIES











## **BOND RIDER**

To be attached to and form a part of Bond No. 09147246, dated 03/07/18, and issued on behalf of Hardrives of Delray, Inc. dba Hardrives, Inc.,

as principal, to Palm Beach County, as Obligee. It is hereby understood and agreed that the bond is changed or revised in the particular manner as checked below: Name or address of principal changed to: 冈 Amount of Bond Changed from: \$5,059,632.18 \$5,205,747.09 to: Other This rider shall become effective as of **December 6, 2019**. IN WITNESS WHEREOF, Fidelity & Deposit Company of Maryland has caused its Corporate Seal to be hereunto affixed December 6, 2019. Fidelity & Deposit Company of Maryland

Layne A. Holmes , Attorney-In-Fact

#### **EXTRACT FROM BY-LAWS OF THE COMPANIES**

"Article V, Section 8, Attorneys-in-F