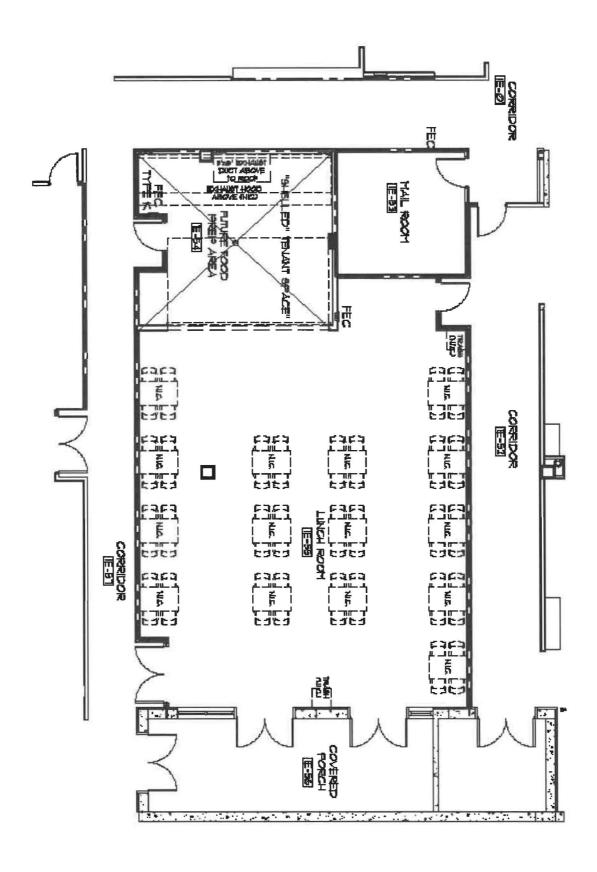

# **Section 1.01 Premises**

In consideration of the rents, covenants and agreements hereafter reserved and contained on the part of the Concessionaire to be observed and performed, the County provides to the Concessionaire, and Concessionaire accepts from County, the concession area designated on Exhibit "A-1" attached hereto and made a part hereof (the "Premises") for the provision of food services (the "Concession"). The Premises consists of a lunchroom area (the "Lunchroom") and is located within the Building.

# Section 1.02 Lunchroom

County hereby grants Concessionaire a non-exclusive revocable license to use the Lunchroom. If County revokes such license or reduces the size of or otherwise modifies the Lunchroom, County shall not be subject to any liability nor shall Concessionaire be entitled to any compensation or diminution or abatement of Rent, nor shall such revocation, modification or diminution of the Lunchroom be deemed constructive or actual eviction.