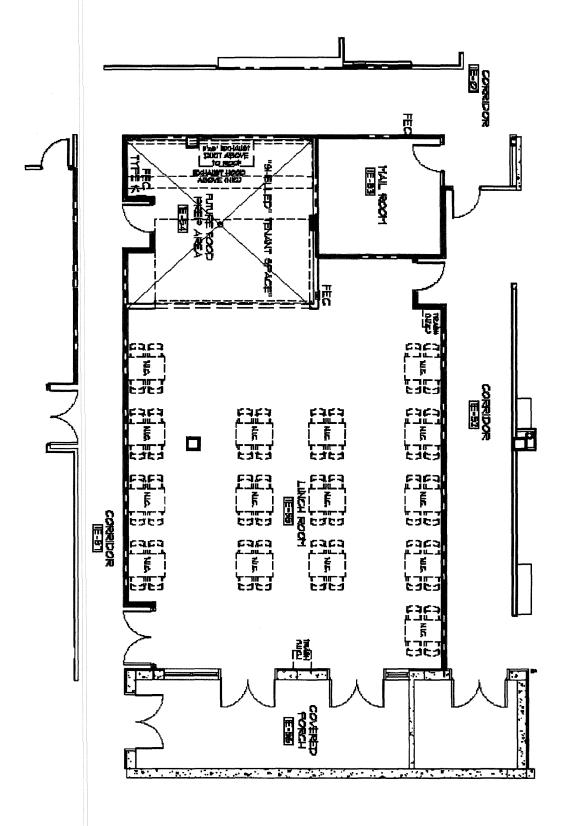

# **Section 1.01 Premises**

In consideration of the rents, covenants and agreements hereafter reserved and contained on the part of the Concessionaire to be observed and performed, the County provides to the Concessionaire, and Concessionaire accepts from County, the concession area designated on Exhibit "A-1" attached hereto and made a part hereof (the "Premises") for the provision of food services (the "Concession"). The Premises consists of a lunchroom area (the "Lunchroom") and is located within the Building.

# Section 1.02 Lunchroom

County hereby grants Concessionaire a non-exclusive revocable license to use the Lunchroom. If County revokes such license or reduces the size of or otherwise modifies the Lunchroom, County shall not be subject to any liability nor shall Concessionaire be entitled to any compensation or diminution or abatement of Rent, nor shall such revocation, modification or diminution of the Lunchroom be deemed constructive or actual eviction.