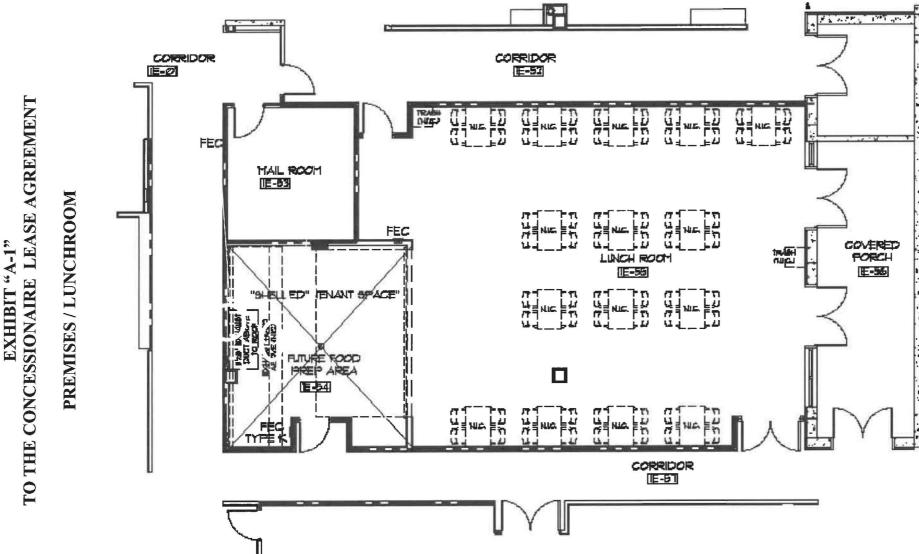

# **Section 1.01 Premises**

In consideration of the rents, covenants and agreements hereafter reserved and contained on the part of the Concessionaire to be observed and performed, the County provides to the Concessionaire, and Concessionaire accepts from County, the concession area designated on Exhibit "A-1" attached hereto and made a part hereof (the "Premises") for the provision of food services (the "Concession"). The Premises consists of a lunchroom area (the "Lunchroom") and is located within the Building.