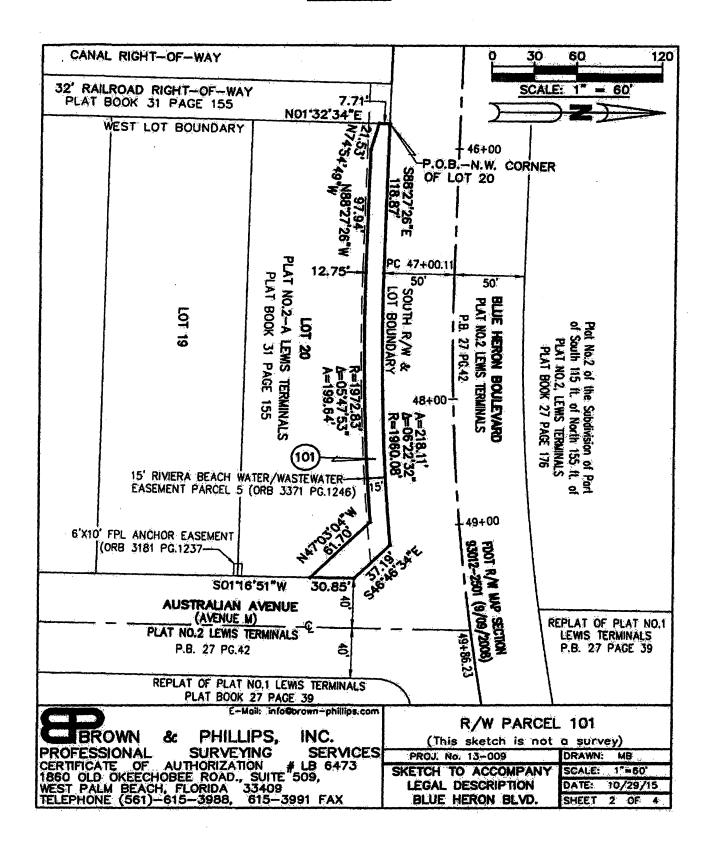

## EXHIBIT A - R/W PARCEL 101

A PARCEL OF LAND IN SECTION 29, TOWNSHIP 42 SOUTH, RANGE 43 EAST, CITY OF RIMERA BEACH, PALM BEACH COUNTY, FLORIDA, BEING A PORTION OF LOT 20, PLAT NO.2—A LEWIS TERMINALS, RECORDED IN PLAT BOOK 31, PAGE 155 OF THE PUBLIC RECORDS OF PALM BEACH COUNTY, FLORIDA, MORE PARTICULARLY DESCRIBED AS FOLLOWS:

BEGIN AT THE NORTHWEST CORNER OF SAID LOT 20; THENCE ALONG THE BOUNDARY OF SAID LOT 20 FOR THE FOLLOWING FOUR (4) COURSES:

- 1) THENCE S88°27'26"E FOR 118.87 FEET TO THE POINT OF CURVATURE OF A CURVE CONCAVE TO THE NORTH, HAVING A RADIUS OF 1960.08 FEET;
- 2) THENCE EASTERLY, ALONG SAID CURVE TO THE LEFT, THROUGH A CENTRAL ANGLE OF 06"22" FOR 218.11 FEET;
- 3) THENCE \$46'46'34"E FOR 37.19 FEET;
- 4) THENCE S0176'51"W FOR 30.85 FEET;

THENCE DEPARTING SAID BOUNDARY, N47°03'04"W FOR 61.70 FEET TO A CURVE CONCENTRIC WITH THE LAST-DESCRIBED CURVE, AND HAVING A RADIUS OF 1972.83 FEET;

THENCE WESTERLY, ALONG SAID CURVE TO THE RIGHT, THROUGH A CENTRAL ANGLE OF 5'47'53" FOR 199.64 FEET TO A POINT OF TANGENCY; THENCE N88'27'26"W FOR 97.94 FEET;

THENCE N74'54'49"W FOR 21.53 FEET TO THE WEST BOUNDARY OF SAID LOT 20:

THENCE ALONG SAID WEST BOUNDARY, NO1'32'34"E FOR 7.71 FEET TO THE POINT OF BEGINNING.

CONTAINING 5,269 SQUARE FEET, MORE OR LESS.

I HEREBY CERTIFY THAT THIS SKETCH AND LEGAL DESCRIPTION WAS PREPARED UNDER MY DIRECTION AND IS IN COMPLIANCE WITH THE STANDARDS OF PRACTICE AS SET FORTH BY THE FLORIDA BOARD OF PROFESSIONAL SURVEYORS AND MAPPERS IN CHAPTER 5J-17.052, FLORIDA ADMINISTRATIVE CODE, PURSUANT TO SECTION 472.027, FLORIDA STATUTES.