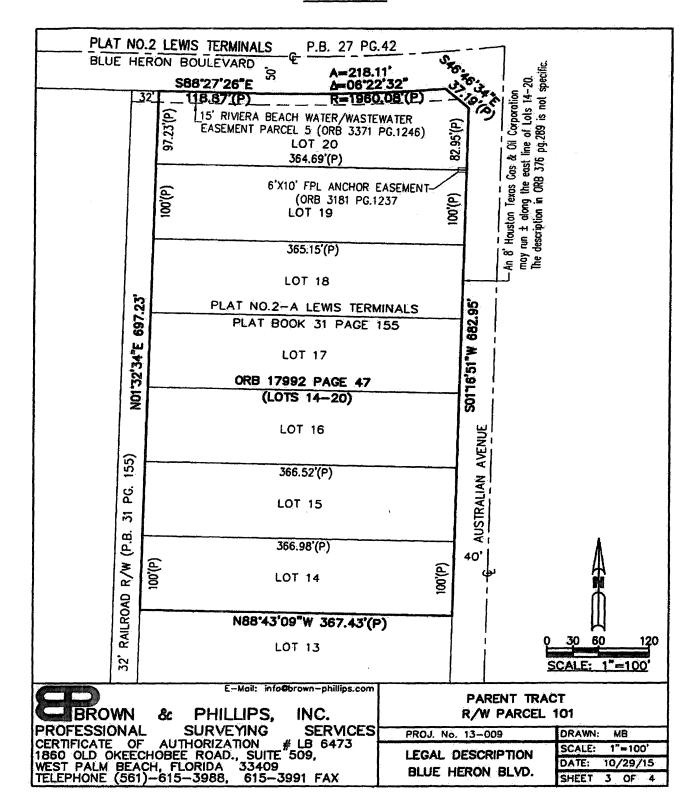

## EXHIBIT A - R/W PARCEL 101

A PARCEL OF LAND IN SECTION 29, TOWNSHIP 42 SOUTH, RANGE 43 EAST, CITY OF RIMERA BEACH, PALM BEACH COUNTY, FLORIDA, BEING A PORTION OF LOT 20, PLAT NO.2—A LEWIS TERMINALS, RECORDED IN PLAT BOOK 31, PAGE 155 OF THE PUBLIC RECORDS OF PALM BEACH COUNTY, FLORIDA, MORE PARTICULARLY DESCRIBED AS FOLLOWS:

BEGIN AT THE NORTHWEST CORNER OF SAID LOT 20; THENCE ALONG THE BOUNDARY OF SAID LOT 20 FOR THE FOLLOWING FOUR (4) COURSES:

- 1) THENCE S88°27'26"E FOR 118.87 FEET TO THE POINT OF CURVATURE OF A CURVE CONCAVE TO THE NORTH, HAVING A RADIUS OF 1960.08 FEET;
- 2) THENCE EASTERLY, ALONG SAID CURVE TO THE LEFT, THROUGH A CENTRAL ANGLE OF 06"22" FOR 218.11 FEET;
- 3) THENCE \$46'46'34"E FOR 37.19 FEET;
- 4) THENCE S0176'51"W FOR 30.85 FEET;

THENCE DEPARTING SAID BOUNDARY, N47°03'04"W FOR 61.70 FEET TO A CURVE CONCENTRIC WITH THE LAST-DESCRIBED CURVE, AND HAVING A RADIUS OF 1972.83 FEET;

THENCE WESTERLY, ALONG SAID CURVE TO THE RIGHT, THROUGH A CENTRAL ANGLE OF 5'47'53" FOR 199.64 FEET TO A POINT OF TANGENCY; THENCE N88'27'26"W FOR 97.94 FEET;

THENCE N74'54'49"W FOR 21.53 FEET TO THE WEST BOUNDARY OF SAID LOT 20:

THENCE ALONG SAID WEST BOUNDARY, NO1'32'34"E FOR 7.71 FEET TO THE POINT OF BEGINNING.

CONTAINING 5,269 SQUARE FEET, MORE OR LESS.

I HEREBY CERTIFY THAT THIS SKETCH AND LEGAL DESCRIPTION WAS PREPARED UNDER MY DIRECTION AND IS IN COMPLIANCE WITH THE STANDARDS OF PRACTICE AS SET FORTH BY THE FLORIDA BOARD OF PROFESSIONAL SURVEYORS AND MAPPERS IN CHAPTER 5J-17.052, FLORIDA ADMINISTRATIVE CODE, PURSUANT TO SECTION 472.027, FLORIDA STATUTES.