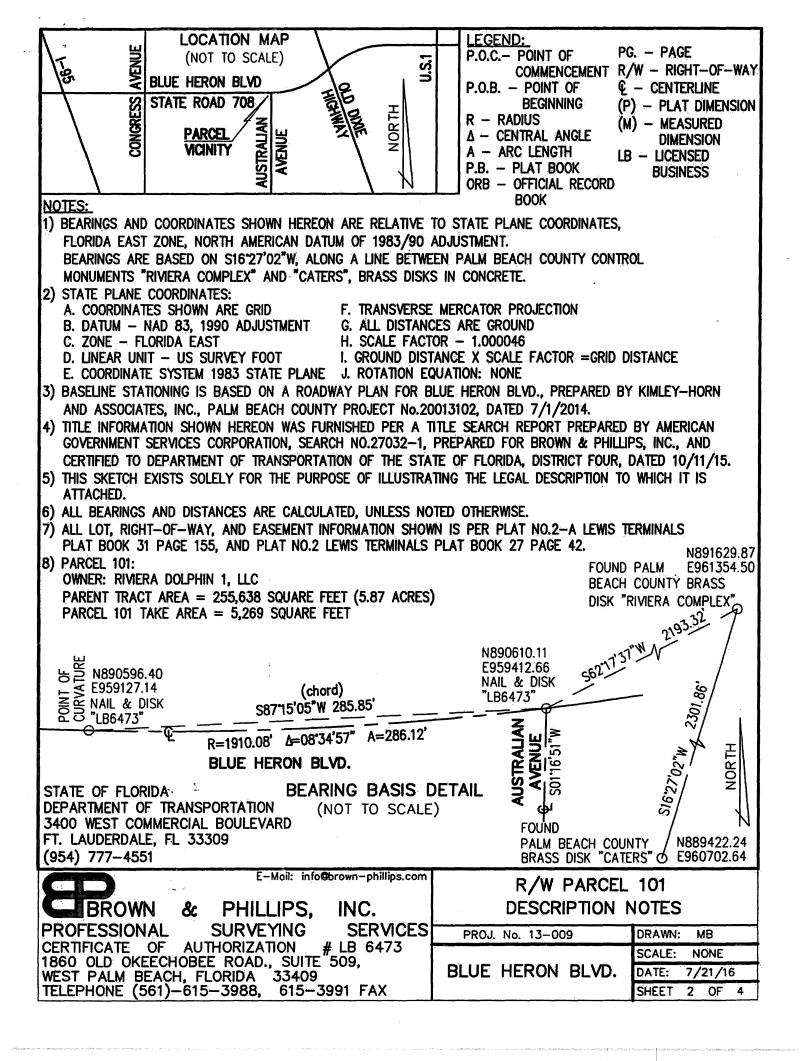

## EXHIBIT A - R/W PARCEL 101

A PARCEL OF LAND IN SECTION 29, TOWNSHIP 42 SOUTH, RANGE 43 EAST, CITY OF RIMERA BEACH, PALM BEACH COUNTY, FLORIDA, BEING A PORTION OF LOT 20, PLAT NO.2—A LEWIS TERMINALS, RECORDED IN PLAT BOOK 31, PAGE 155 OF THE PUBLIC RECORDS OF PALM BEACH COUNTY, FLORIDA, MORE PARTICULARLY DESCRIBED AS FOLLOWS:

BEGIN AT THE NORTHWEST CORNER OF SAID LOT 20; THENCE ALONG THE BOUNDARY OF SAID LOT 20 FOR THE FOLLOWING FOUR (4) COURSES:

- 1) THENCE S88°27'26"E FOR 118.87 FEET TO THE POINT OF CURVATURE OF A CURVE CONCAVE TO THE NORTH, HAVING A RADIUS OF 1960.08 FEET;
- 2) THENCE EASTERLY, ALONG SAID CURVE TO THE LEFT, THROUGH A CENTRAL ANGLE OF 06"22" FOR 218.11 FEET;
- 3) THENCE \$46'46'34"E FOR 37.19 FEET;
- 4) THENCE S0176'51"W FOR 30.85 FEET;

THENCE DEPARTING SAID BOUNDARY, N47°03'04"W FOR 61.70 FEET TO A CURVE CONCENTRIC WITH THE LAST-DESCRIBED CURVE, AND HAVING A RADIUS OF 1972.83 FEET;

THENCE WESTERLY, ALONG SAID CURVE TO THE RIGHT, THROUGH A CENTRAL ANGLE OF 5'47'53" FOR 199.64 FEET TO A POINT OF TANGENCY; THENCE N88'27'26"W FOR 97.94 FEET;

THENCE N74'54'49"W FOR 21.53 FEET TO THE WEST BOUNDARY OF SAID LOT 20:

THENCE ALONG SAID WEST BOUNDARY, NO1'32'34"E FOR 7.71 FEET TO THE POINT OF BEGINNING.

CONTAINING 5,269 SQUARE FEET, MORE OR LESS.

I HEREBY CERTIFY THAT THIS SKETCH AND LEGAL DESCRIPTION WAS PREPARED UNDER MY DIRECTION AND IS IN COMPLIANCE WITH THE STANDARDS OF PRACTICE AS SET FORTH BY THE FLORIDA BOARD OF PROFESSIONAL SURVEYORS AND MAPPERS IN CHAPTER 5J-17.052, FLORIDA ADMINISTRATIVE CODE, PURSUANT TO SECTION 472.027, FLORIDA STATUTES.