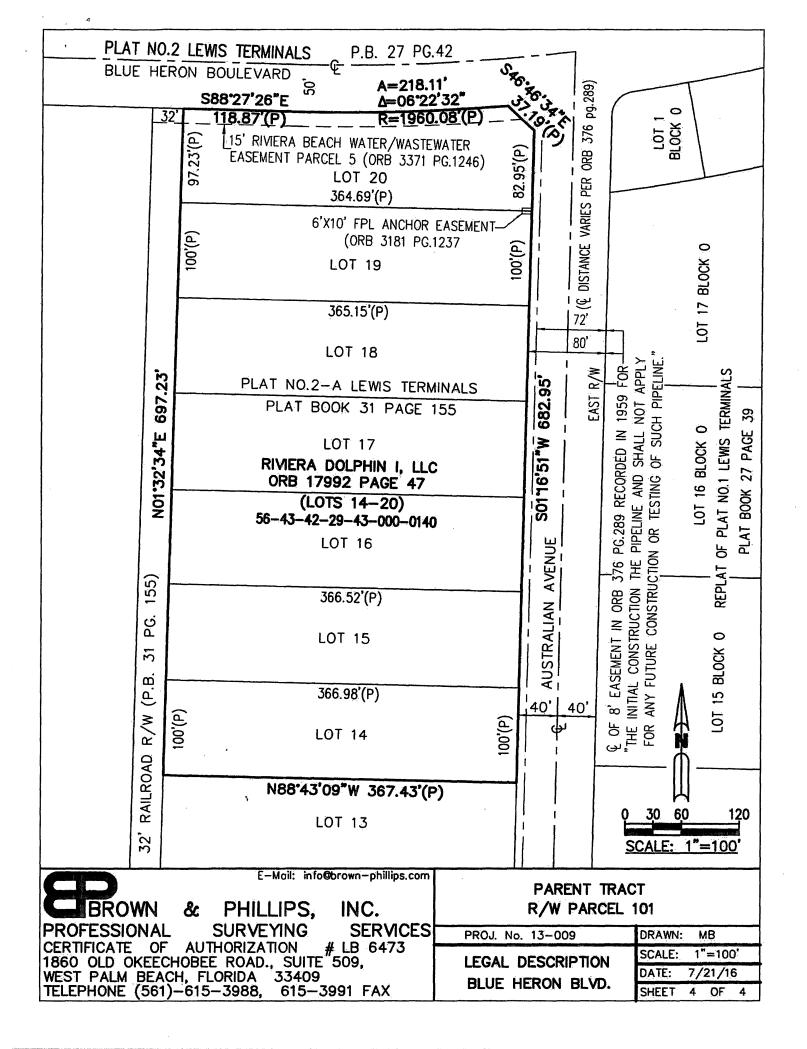

## EXHIBIT A - R/W PARCEL 101

A PARCEL OF LAND IN SECTION 29, TOWNSHIP 42 SOUTH, RANGE 43 EAST, CITY OF RIMERA BEACH, PALM BEACH COUNTY, FLORIDA, BEING A PORTION OF LOT 20, PLAT NO.2—A LEWIS TERMINALS, RECORDED IN PLAT BOOK 31, PAGE 155 OF THE PUBLIC RECORDS OF PALM BEACH COUNTY, FLORIDA, MORE PARTICULARLY DESCRIBED AS FOLLOWS:

BEGIN AT THE NORTHWEST CORNER OF SAID LOT 20; THENCE ALONG THE BOUNDARY OF SAID LOT 20 FOR THE FOLLOWING FOUR (4) COURSES:

- 1) THENCE S88°27'26"E FOR 118.87 FEET TO THE POINT OF CURVATURE OF A CURVE CONCAVE TO THE NORTH, HAVING A RADIUS OF 1960.08 FEET;
- 2) THENCE EASTERLY, ALONG SAID CURVE TO THE LEFT, THROUGH A CENTRAL ANGLE OF 06"22" FOR 218.11 FEET;
- 3) THENCE \$46'46'34"E FOR 37.19 FEET;
- 4) THENCE S0176'51"W FOR 30.85 FEET;

THENCE DEPARTING SAID BOUNDARY, N47°03'04"W FOR 61.70 FEET TO A CURVE CONCENTRIC WITH THE LAST-DESCRIBED CURVE, AND HAVING A RADIUS OF 1972.83 FEET;

THENCE WESTERLY, ALONG SAID CURVE TO THE RIGHT, THROUGH A CENTRAL ANGLE OF 5'47'53" FOR 199.64 FEET TO A POINT OF TANGENCY; THENCE N88'27'26"W FOR 97.94 FEET;

THENCE N74'54'49"W FOR 21.53 FEET TO THE WEST BOUNDARY OF SAID LOT 20:

THENCE ALONG SAID WEST BOUNDARY, NO1'32'34"E FOR 7.71 FEET TO THE POINT OF BEGINNING.

CONTAINING 5,269 SQUARE FEET, MORE OR LESS.

I HEREBY CERTIFY THAT THIS SKETCH AND LEGAL DESCRIPTION WAS PREPARED UNDER MY DIRECTION AND IS IN COMPLIANCE WITH THE STANDARDS OF PRACTICE AS SET FORTH BY THE FLORIDA BOARD OF PROFESSIONAL SURVEYORS AND MAPPERS IN CHAPTER 5J-17.052, FLORIDA ADMINISTRATIVE CODE, PURSUANT TO SECTION 472.027, FLORIDA STATUTES.