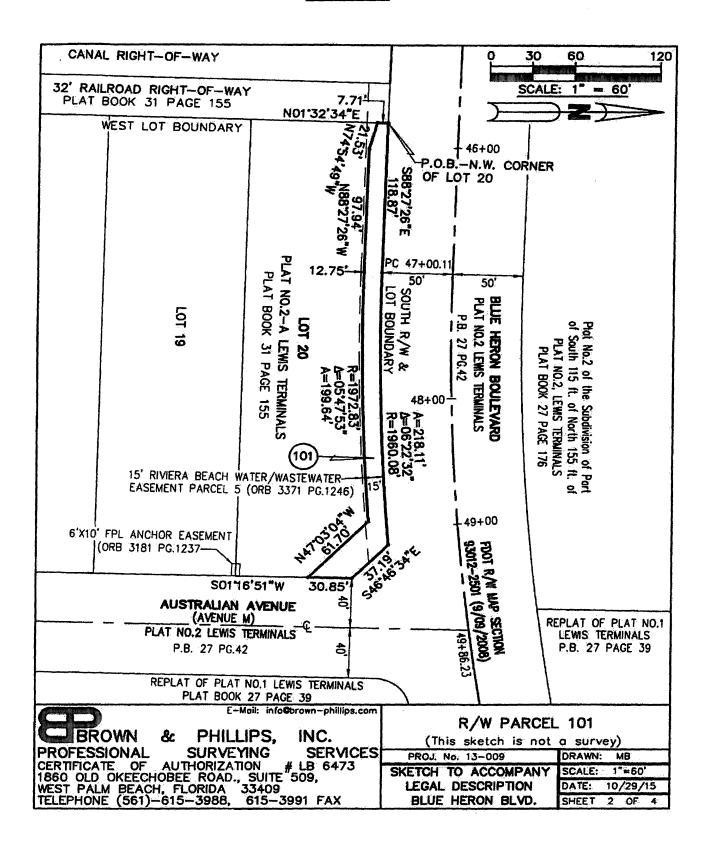

## EXHIBIT A - R/W PARCEL 101

A PARCEL OF LAND IN SECTION 29, TOWNSHIP 42 SOUTH, RANGE 43 EAST, CITY OF RIMERA BEACH, PALM BEACH COUNTY, FLORIDA, BEING A PORTION OF LOT 20, PLAT NO.2—A LEWIS TERMINALS, RECORDED IN PLAT BOOK 31, PAGE 155 OF THE PUBLIC RECORDS OF PALM BEACH COUNTY, FLORIDA, MORE PARTICULARLY DESCRIBED AS FOLLOWS:

BEGIN AT THE NORTHWEST CORNER OF SAID LOT 20; THENCE ALONG THE BOUNDARY OF SAID LOT 20 FOR THE FOLLOWING FOUR (4) COURSES:

- 1) THENCE S88°27'26"E FOR 118.87 FEET TO THE POINT OF CURVATURE OF A CURVE CONCAVE TO THE NORTH, HAVING A RADIUS OF 1960.08 FEET;
- 2) THENCE EASTERLY, ALONG SAID CURVE TO THE LEFT, THROUGH A CENTRAL ANGLE OF 06"22" FOR 218.11 FEET;
- 3) THENCE \$46'46'34"E FOR 37.19 FEET;
- 4) THENCE S0176'51"W FOR 30.85 FEET;

THENCE DEPARTING SAID BOUNDARY, N47°03'04"W FOR 61.70 FEET TO A CURVE CONCENTRIC WITH THE LAST-DESCRIBED CURVE, AND HAVING A RADIUS OF 1972.83 FEET;

THENCE WESTERLY, ALONG SAID CURVE TO THE RIGHT, THROUGH A CENTRAL ANGLE OF 5'47'53" FOR 199.64 FEET TO A POINT OF TANGENCY; THENCE N88'27'26"W FOR 97.94 FEET;

THENCE N74'54'49"W FOR 21.53 FEET TO THE WEST BOUNDARY OF SAID LOT 20:

THENCE ALONG SAID WEST BOUNDARY, NO1'32'34"E FOR 7.71 FEET TO THE POINT OF BEGINNING.

CONTAINING 5,269 SQUARE FEET, MORE OR LESS.

I HEREBY CERTIFY THAT THIS SKETCH AND LEGAL DESCRIPTION WAS PREPARED UNDER MY DIRECTION AND IS IN COMPLIANCE WITH THE STANDARDS OF PRACTICE AS SET FORTH BY THE FLORIDA BOARD OF PROFESSIONAL SURVEYORS AND MAPPERS IN CHAPTER 5J-17.052, FLORIDA ADMINISTRATIVE CODE, PURSUANT TO SECTION 472.027, FLORIDA STATUTES.