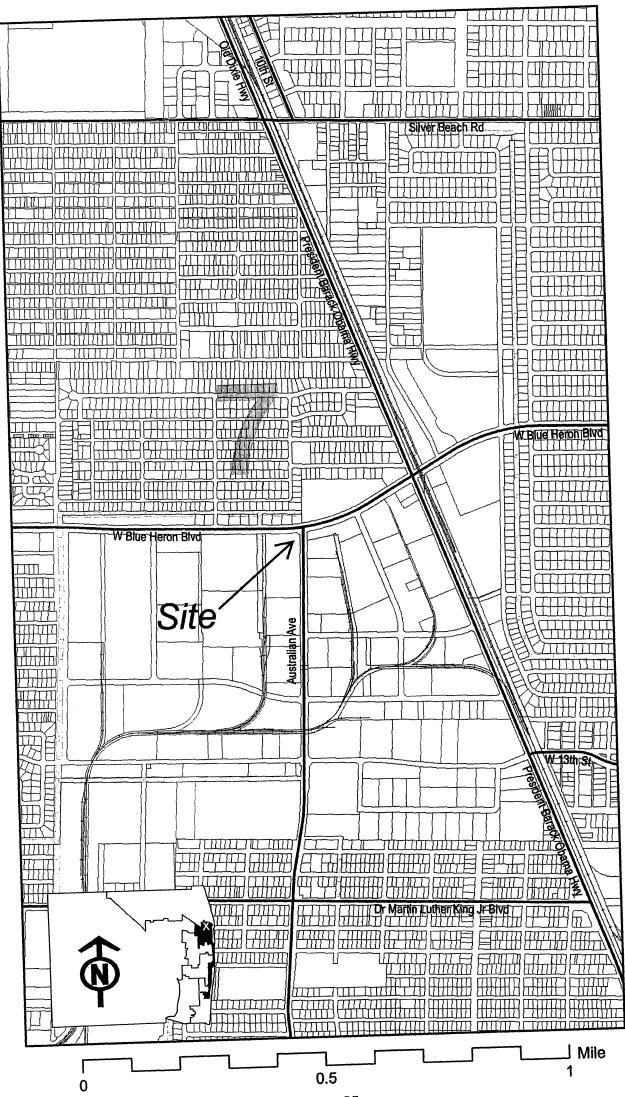

B. Approved as to Form and Legal Sufficiency:

Assistant County Attorney 2/3/2020

C. Other Department Review:

Department Director

This summary is not to be used as a basis for payment.

**Location Map** 

WHEREAS, Palm Beach County (County) has planned a project to build a westbound right turn lane on Blue Heron Boulevard at Australian Avenue (Project). Blue Heron Boulevard is State Road 708 (SR 708) and maintained by Florida Department of Transportation (FDOT); and

WHEREAS, the County acquired the fee simple parcel located along the south side of Blue Heron Boulevard/SR 708 through Eminent Domain; and

WHEREAS, the County was required to obtain an FDOT permit in order to construct the Project; and