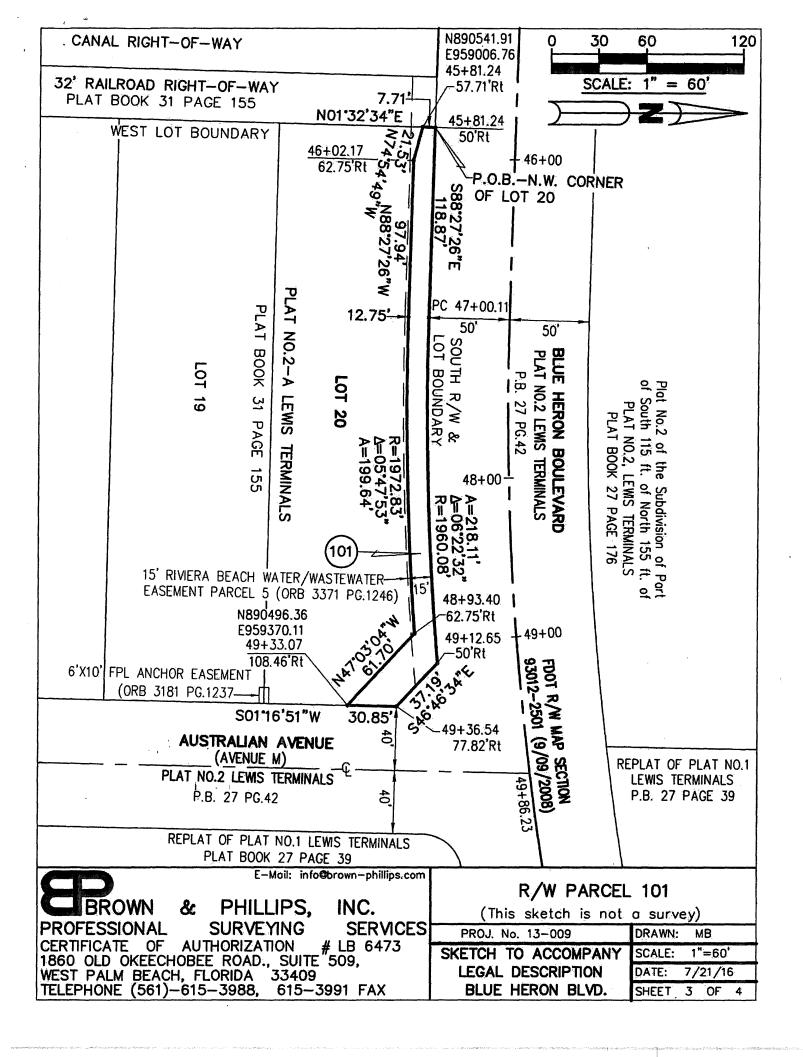

## EXHIBIT A - R/W PARCEL 101

A PARCEL OF LAND IN SECTION 29, TOWNSHIP 42 SOUTH, RANGE 43 EAST, CITY OF RIMERA BEACH, PALM BEACH COUNTY, FLORIDA, BEING A PORTION OF LOT 20, PLAT NO.2—A LEWIS TERMINALS, RECORDED IN PLAT BOOK 31, PAGE 155 OF THE PUBLIC RECORDS OF PALM BEACH COUNTY, FLORIDA, MORE PARTICULARLY DESCRIBED AS FOLLOWS:

BEGIN AT THE NORTHWEST CORNER OF SAID LOT 20; THENCE ALONG THE BOUNDARY OF SAID LOT 20 FOR THE FOLLOWING FOUR (4) COURSES:

- 1) THENCE S88°27'26"E FOR 118.87 FEET TO THE POINT OF CURVATURE OF A CURVE CONCAVE TO THE NORTH, HAVING A RADIUS OF 1960.08 FEET;
- 2) THENCE EASTERLY, ALONG SAID CURVE TO THE LEFT, THROUGH A CENTRAL ANGLE OF 06"22" FOR 218.11 FEET;
- 3) THENCE \$46'46'34"E FOR 37.19 FEET;
- 4) THENCE S0176'51"W FOR 30.85 FEET;

THENCE DEPARTING SAID BOUNDARY, N47°03'04"W FOR 61.70 FEET TO A CURVE CONCENTRIC WITH THE LAST-DESCRIBED CURVE, AND HAVING A RADIUS OF 1972.83 FEET;

THENCE WESTERLY, ALONG SAID CURVE TO THE RIGHT, THROUGH A CENTRAL ANGLE OF 5'47'53" FOR 199.64 FEET TO A POINT OF TANGENCY; THENCE N88'27'26"W FOR 97.94 FEET;

THENCE N74'54'49"W FOR 21.53 FEET TO THE WEST BOUNDARY OF SAID LOT 20:

THENCE ALONG SAID WEST BOUNDARY, NO1'32'34"E FOR 7.71 FEET TO THE POINT OF BEGINNING.

CONTAINING 5,269 SQUARE FEET, MORE OR LESS.

I HEREBY CERTIFY THAT THIS SKETCH AND LEGAL DESCRIPTION WAS PREPARED UNDER MY DIRECTION AND IS IN COMPLIANCE WITH THE STANDARDS OF PRACTICE AS SET FORTH BY THE FLORIDA BOARD OF PROFESSIONAL SURVEYORS AND MAPPERS IN CHAPTER 5J-17.052, FLORIDA ADMINISTRATIVE CODE, PURSUANT TO SECTION 472.027, FLORIDA STATUTES.