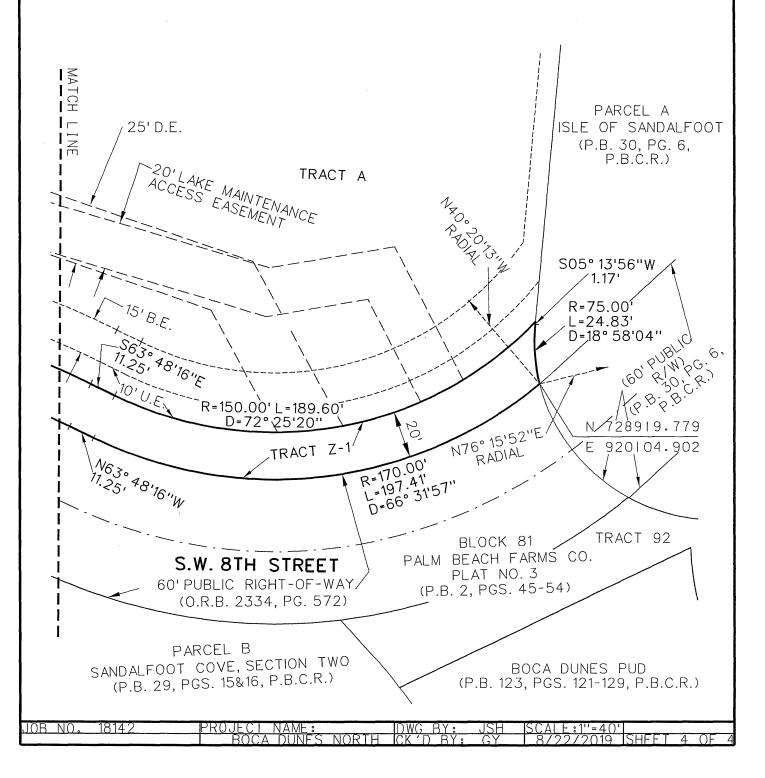

#### **EXHIBIT A**

#### SKETCH AND LEGAL DESCRIPTION (NOT A SURVEY) **RESIDENCES AT BOCA DUNES PUD - TRACT Z-1**

#### LEGAL DESCRIPTION

ALL OF TRACT Z-1, "RESIDENCES AT BOCA DUNES P.U.D.", ACCORDING TO THE PLAT THEREOF, AS RECORDED IN PLAT BOOK AT PAGE OF THE PUBLIC RECORDS OF PALM BEACH COUNTY, FLORIDA.

SAID LANDS SITUATE IN SECTION 30, TOWNSHIP 47 SOUTH, RANGE 42 EAST, PALM BEACH COUNTY, FLORIDA, AND CONTAINING 8255 SQUARE FEET, MORE OR LESS.

# EXHIBIT A SKETCH AND LEGAL DESCRIPTION (NOT A SURVEY)