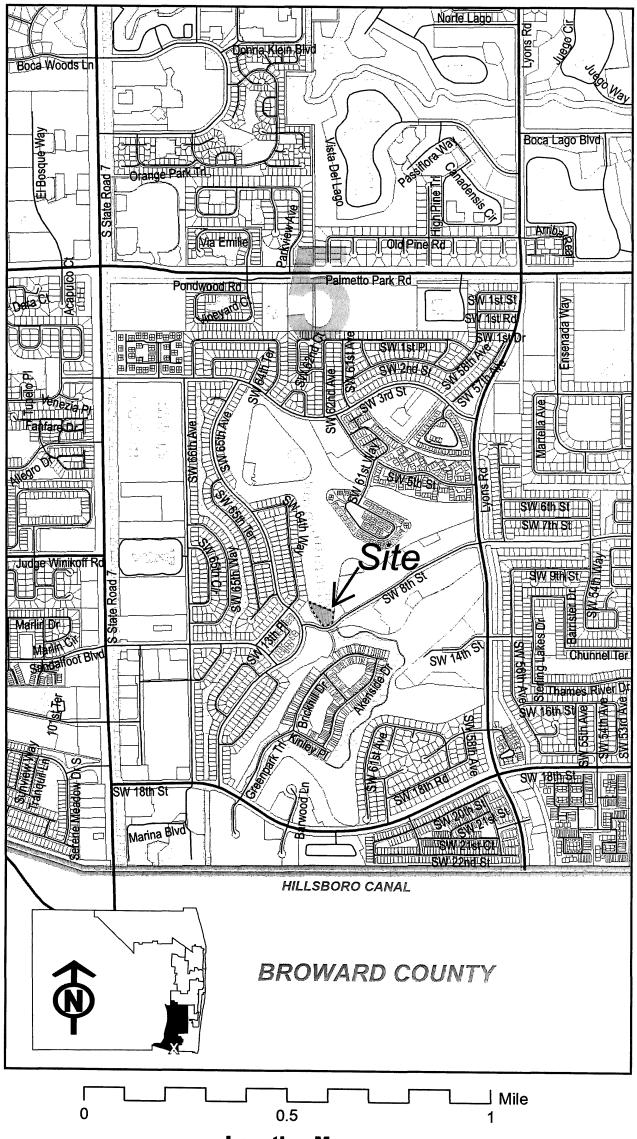

**Department Director** 

This summary is not to be used as a basis for payment.

2

F:\COMMON\WP\AGENDAPAGE2\AGNPGTWO2020\20.093. sub of utility agenda.DOC`

**Location Map** 

Return via Palm Beach County interoffice mail to: Wildad Salomon, Right-of-Way Specialist Palm Beach County, Engineering & Public Works Department Roadway Production Division 2300 North Jog Road, 3<sup>rd</sup> Floor West West Palm Beach, Florida 33411-2750

#### SPACE ABOVE THIS LINE FOR PROCESSING DATA

PROJECT NO. MRT 2019-029

ROAD NAME: SW 8<sup>th</sup> ST & SW 65<sup>th</sup> Ave

PARCEL NO. Tract Z-1