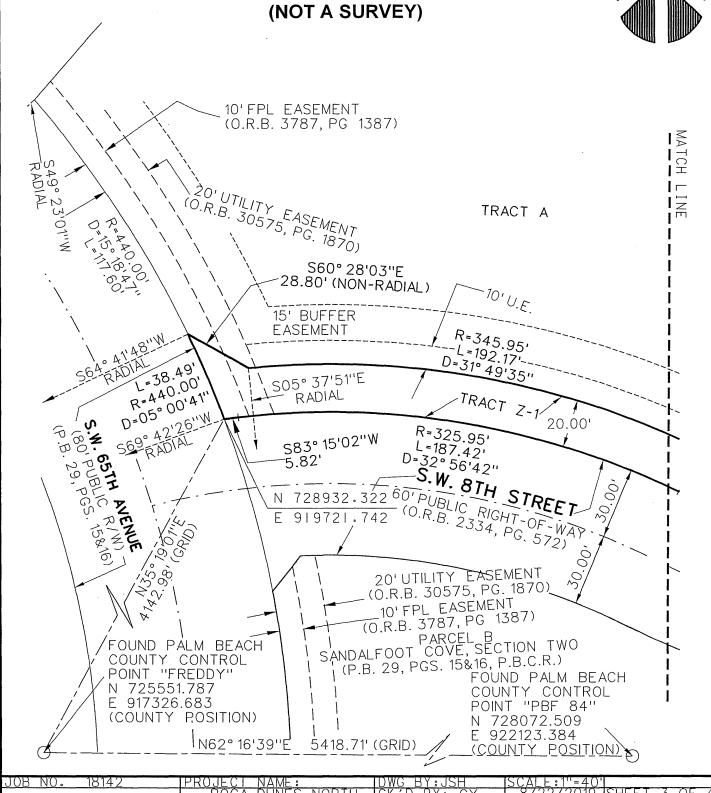

#### **EXHIBIT A**

#### SKETCH AND LEGAL DESCRIPTION (NOT A SURVEY) **RESIDENCES AT BOCA DUNES PUD - TRACT Z-1**

#### LEGAL DESCRIPTION

ALL OF TRACT Z-1, "RESIDENCES AT BOCA DUNES P.U.D.", ACCORDING TO THE PLAT THEREOF, AS RECORDED IN PLAT BOOK AT PAGE OF THE PUBLIC RECORDS OF PALM BEACH COUNTY, FLORIDA.

SAID LANDS SITUATE IN SECTION 30, TOWNSHIP 47 SOUTH, RANGE 42 EAST, PALM BEACH COUNTY, FLORIDA, AND CONTAINING 8255 SQUARE FEET, MORE OR LESS.

| JOB NO. 18142 | PROJECT NAME:    | IDWG BY: JSH | SCALE:1"=40'            |
|---------------|------------------|--------------|-------------------------|
|               | BOCA DUNES NORTH | ICK'D BY: GY | 8/22/2019 ISHEFT 2 OF 4 |