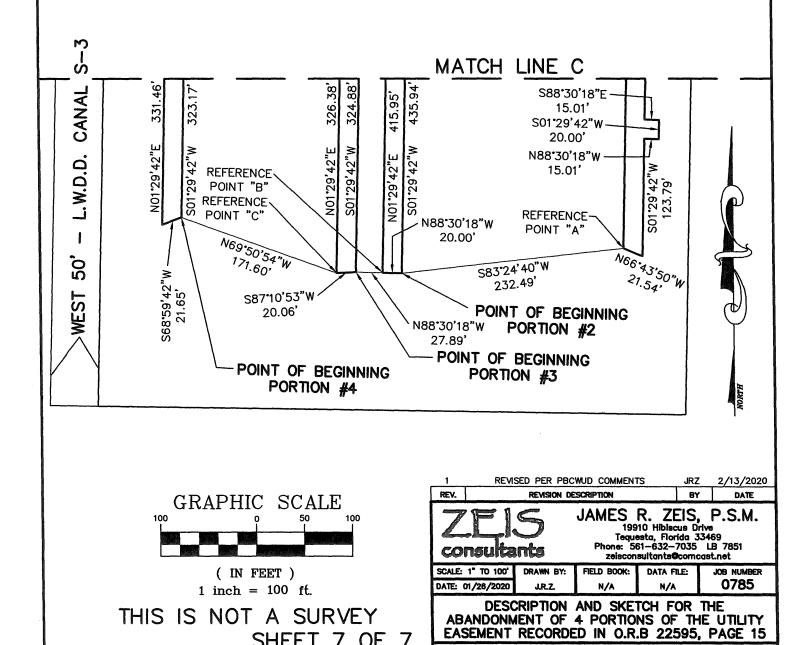

# LEGAL DESCRIPTION: (CONTINUED)

PORTION OF EASEMENT #2:

Commencing at previously described REFERENCE POINT "A"; thence South 83°24'40" West, a distance of 232.49 feet to the POINT OF BEGINNING PORTION #2; thence North 88°30'18" West, a distance of 20.00 feet to REFERENCE POINT "B"; thence North 01°29'42" East, a distance of 415.95 feet; thence North 88°28'17" West, a distance of 6.74 feet; thence North 01°29'42" East, a distance of 38.54 feet; thence South 88°30'18" East, a distance of 9.62 feet; thence South 01°29'42" West, a distance of 18.55 feet; thence South 88°28'17" East, a distance of 17.13 feet; thence South 01°29'42" West, a distance of 435.94 feet to the POINT OF BEGINNING PORTION #2.

#### PORTION OF EASEMENT #3:

Commencing at previously described REFERENCE POINT "B"; thence North 88°30'18" West, a distance of 27.89 feet to the POINT OF BEGINNING PORTION #3; thence South 87°10'53" West, a distance of 20.06 feet to REFERENCE POINT "C"; thence North 01°29'42" East, a distance of 326.38 feet; thence South 88°30'56" East, a distance of 20.00 feet; thence South 01°29'42" West, a distance of 324.88 feet to the POINT OF BEGINNING PORTION #3.

#### PORTION OF EASEMENT #4:

Commencing at previously described REFERENCE POINT "C"; thence North 69°50'54" West, a distance of 171.60 feet to the POINT OF BEGINNING PORTION #4; thence South 68°59'42" West, a distance of 21.65 feet; thence North 01°29'42" East, a distance of 331.46 feet; thence South 88°30'18" East, a distance of 20.00 feet; thence South 01°29'42" West, a distance of 323.17 feet to the POINT OF BEGINNING PORTION #4.