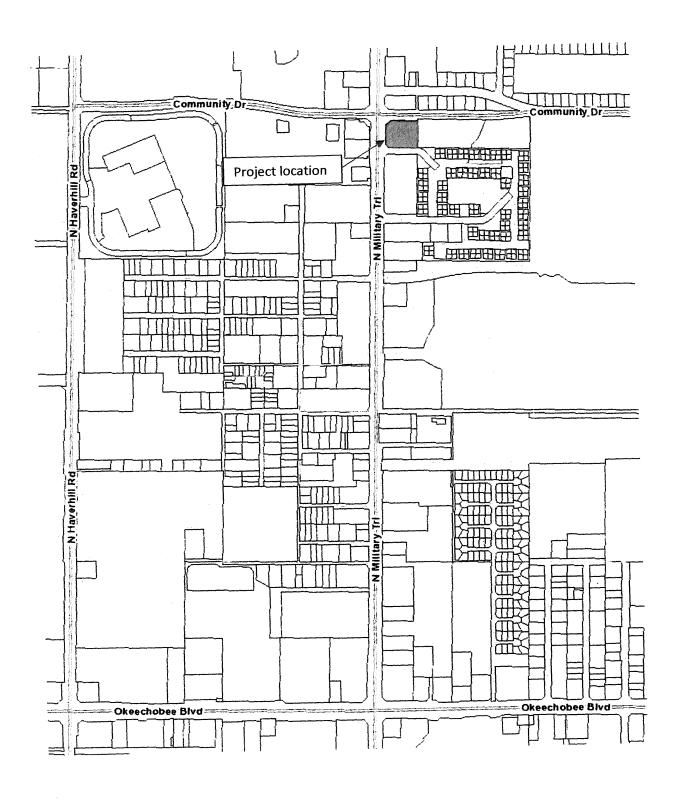

**Summary:** Palm Beach County Water Utilities Department (PBCWUD) is seeking the release of the County's interest in a utility easement recorded in the Official Records of Palm Beach County as noted above. The Property Owner is requesting release of the portion of the easement that is no longer associated with any public potable water, reclaimed water and wastewater facilities. As a result of site development for Southern Mills Business Park, the existing utility easement is no longer required. PBCWUD has determined that the release of the easement will not affect existing or new public potable water, reclaimed water and wastewater facilities and therefore recommends approval of the release. <u>District 6</u> (MJ)

**Background and Justification:** The utility easement listed above was granted/reserved to the County for public potable water, reclaimed water and wastewater facilities associated with property identified by PCN 72-41-43-36-00-000-3020 on April 23, 2008.