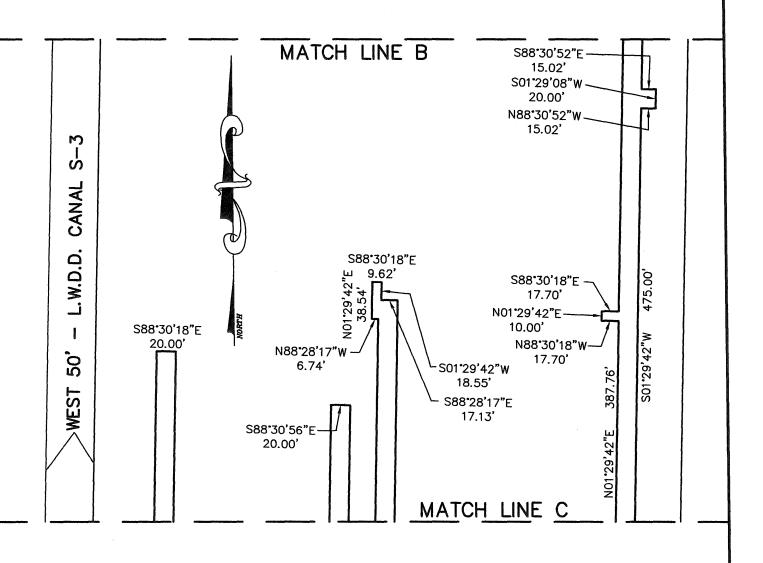

#### PORTION OF EASEMENT #1:

Commencing at the Northeast corner of the North 1/2 of the Southwest 1/4 of the Northeast 1/4 of the Northwest 1/4 of said Section 36; thence South 01°29'42" West, along the East line of the Southwest 1/4 of the Northeast 1/4 of the Northwest 1/4 of the Northwest 1/4 of said Section 36 (said line also being the West line of the Plat of "BELLA TERRA P.U.D. PLAT NO. 1", as recorded in Plat Book 94, at Page 13 of the Public Records of Palm Beach County, Florida), a distance of 961.87 feet; thence departing from said line North 88°30'18" West, a distance of 47.49 feet to the POINT OF BEGINNING PORTION #1; thence South 01°29'42" West, a distance of 259.88 feet; thence South 88°30'52" East, a distance of 15.02 feet; thence South 01°29'08" West, a distance of 20.00 feet; thence North 88°30'52" West, a distance of 15.02 feet; thence South 01°29'42" West, a distance of 20.00 feet; thence North 88°30'18" East, a distance of 15.01 feet; thence South 01°29'42" West, a distance of 20.00 feet; thence North 88°30'18" West, a distance of 21.54 feet to REFERENCE POINT "A"; thence North 01°29'42" East, a distance of 387.76 feet; thence North 88°30'18" West, a distance of 17.70 feet; thence North 01°29'42" East, a distance of 17.70 feet; thence North 01°29'42" East, a distance of 17.70 feet; thence North 01°29'42" East, a distance of 17.70 feet; thence North 01°29'42" East, a distance of 17.70 feet; thence North 01°29'42" East, a distance of 17.70 feet; thence North 01°29'42" East, a distance of 17.70 feet; thence North 01°29'42" East, a distance of 20.00 feet to the POINT OF BEGINNING PORTION #1.

# LEGAL DESCRIPTION: (CONTINUED)

PORTION OF EASEMENT #2:

Commencing at previously described REFERENCE POINT "A"; thence South 83°24'40" West, a distance of 232.49 feet to the POINT OF BEGINNING PORTION #2; thence North 88°30'18" West, a distance of 20.00 feet to REFERENCE POINT "B"; thence North 01°29'42" East, a distance of 415.95 feet; thence North 88°28'17" West, a distance of 6.74 feet; thence North 01°29'42" East, a distance of 38.54 feet; thence South 88°30'18" East, a distance of 9.62 feet; thence South 01°29'42" West, a distance of 18.55 feet; thence South 88°28'17" East, a distance of 17.13 feet; thence South 01°29'42" West, a distance of 435.94 feet to the POINT OF BEGINNING PORTION #2.