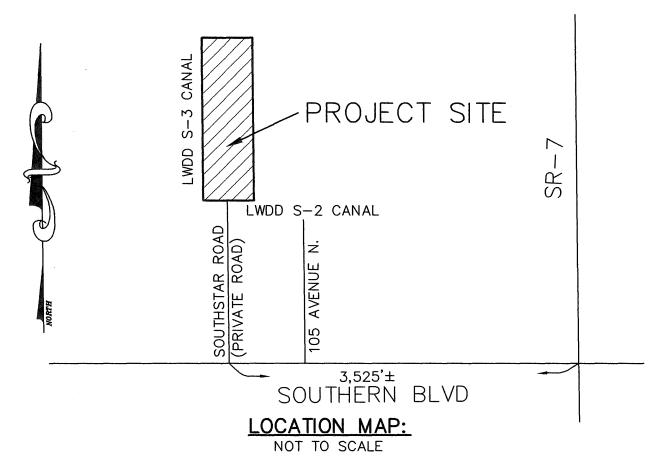

**Summary:** Palm Beach County Water Utilities Department (PBCWUD) is seeking the release of the County's interest in a utility easement recorded in the Official Records of Palm Beach County as noted above. The Property Owner is requesting release of the portion of the easement that is no longer associated with any public potable water, reclaimed water and wastewater facilities. As a result of site development for Southern Mills Business Park, the existing utility easement is no longer required. PBCWUD has determined that the release of the easement will not affect existing or new public potable water, reclaimed water and wastewater facilities and therefore recommends approval of the release. <u>District 6</u> (MJ)

**Background and Justification:** The utility easement listed above was granted/reserved to the County for public potable water, reclaimed water and wastewater facilities associated with property identified by PCN 72-41-43-36-00-000-3020 on April 23, 2008.