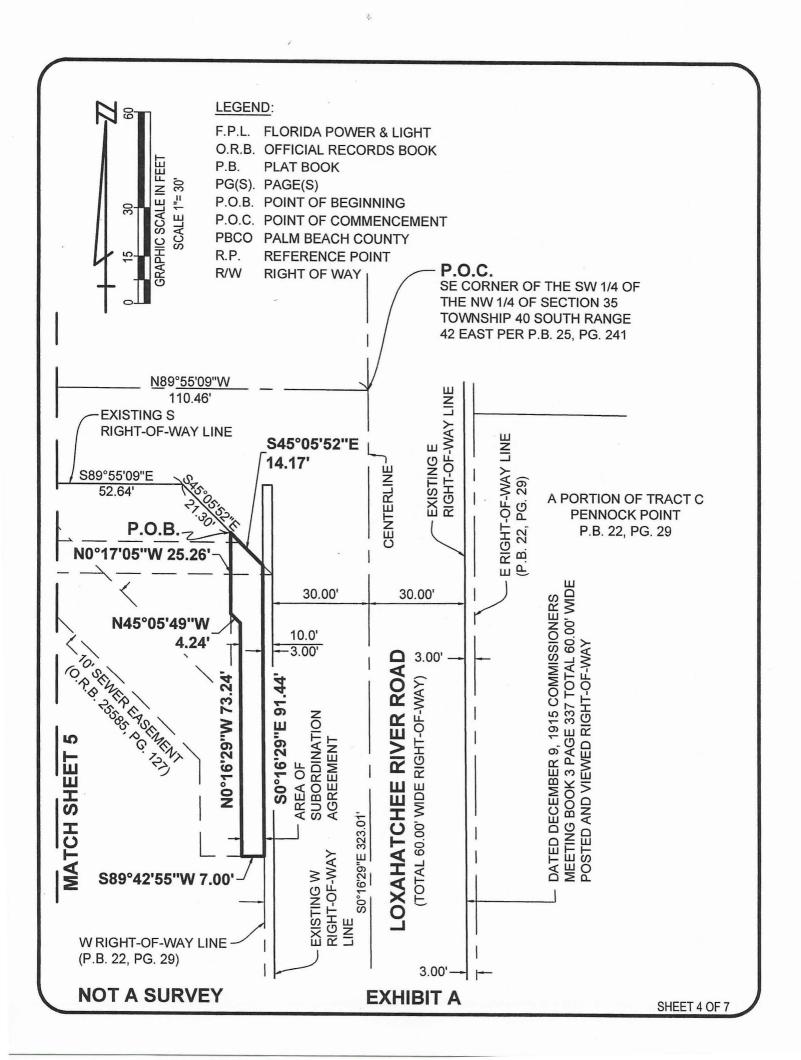

WHEREAS, the Utility presently has easements on certain property that has been determined necessary for public purposes; and,

WHEREAS, the proposed use of this property will require subordination to the County of the interests claimed in said property by the Utility, and at the request of the County, the Utility has agreed, subject to the following conditions, to relocate its facilities from the Utility's easement onto public right-of-way, or has agreed to leave its facilities on the subordinated property ("Property"), described in **Exhibit "A"** attached hereto and made a part hereof; and,