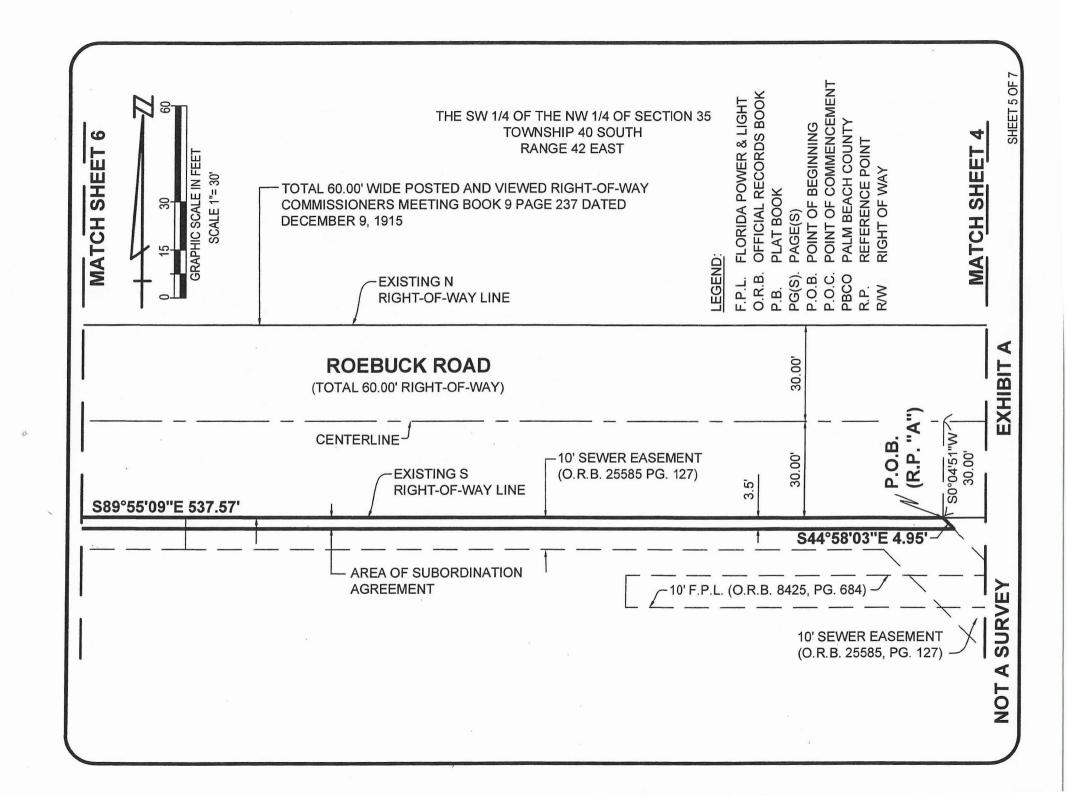

WHEREAS, the Utility presently has easements on certain property that has been determined necessary for public purposes; and,

WHEREAS, the proposed use of this property will require subordination to the County of the interests claimed in said property by the Utility, and at the request of the County, the Utility has agreed, subject to the following conditions, to relocate its facilities from the Utility's easement onto public right-of-way, or has agreed to leave its facilities on the subordinated property ("Property"), described in **Exhibit "A"** attached hereto and made a part hereof; and,