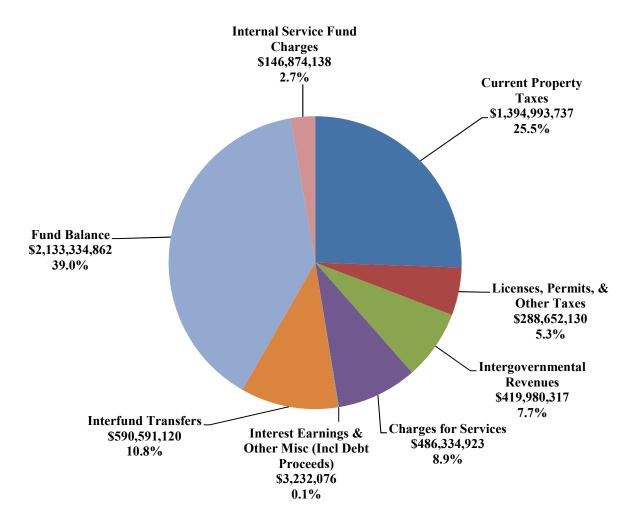

# **Sources of Funds by Category**

**Total of All Funds \$5,463,993,303** 

County revenues come from many sources, of which Property Taxes represent only 25.5% of the total. The current revenues (excluding fund balance) and Property Taxes represent 41.9% of the total amount.

**Licenses, Permits, and Other Taxes** include permit and building fees, delinquent property taxes, professional and occupational licenses, electricity franchise fees, communications services tax, utility services taxes, and sales and use taxes.

Intergovernmental Revenues consist of state shared revenue, gas taxes, and state and federal grants.

**Charges for Services** include revenues from park user fees, emergency services fees, fire protection fees, bus fares, airport landing fees, water and sewer fees, and other types of user fees.

**Interest Earnings and Other Misc (Incl Debt Proceeds)** include revenues that are generated by funds invested by the County, revenues received from bond issuances, as well as revenues not otherwise categorized. This amount includes statutory reserves, which are budgeted at a negative 5% of anticipated revenues.

**Interfund Transfers** occur between funds. A transfer out of one fund is reflected as an expense, while the offsetting transfer into another fund appears as revenue.

**Fund Balances** represent carryover funds from the prior fiscal year and is 39.0% of the total budget. A major component of fund balance are reserves, which include funds set aside for future capital projects.

**Internal Service Charges** represent revenues received by County Departments for services provided to other County Departments.