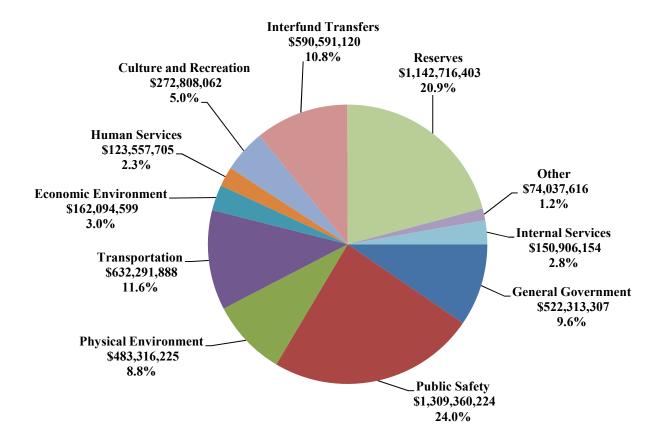

#### **Total of All Funds \$5,463,993,303**

The above chart reflects how funds for the total County budget are allocated.

**General Government** includes services provided by the County for the benefit of the public and the governmental body as a whole.

**Public Safety** includes services provided by the County for the safety and security of the public. This figure includes transfers of \$759,399,631 to the Palm Beach County Sheriff's Office.

**Physical Environment** includes functions performed by the County to achieve a satisfactory living environment for the community as a whole.

**Transportation** includes expenditures for developing and improving the safe and adequate flow of vehicles, travelers, and pedestrians.

**Economic Environment** includes expenditures for the development and improvement of the economic condition of the community and its citizens.

**Human Services** includes expenditures with the purpose of promoting the general health and well being of the community as a whole.

**Culture and Recreation** includes expenditures to provide County residents opportunities and facilities for cultural, recreational, and educational programs.

Interfund Transfers are funds which are transferred from one County fund to another.

**Reserves** / **Other (Debt and Charge offs)** includes funds set aside to provide for unforeseen expenses, capital projects, fund balances, and payments of principal for County bonds.

Internal Services are expenses incurred for services provided by one County agency to another.