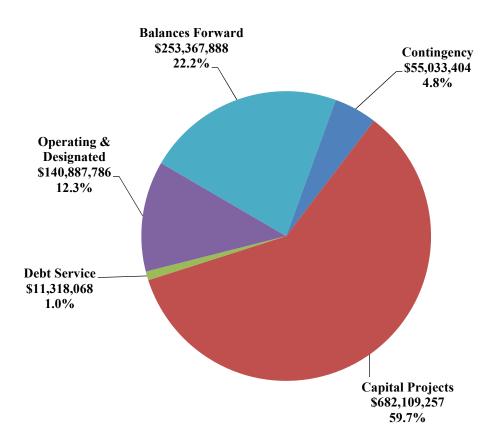

Capital Reserves are a specified amount of funds set aside for the purpose of meeting future expenses for Capital Projects.

Other Reserves are reserves for cash carry forward, contingencies, specific operations, and debt service.