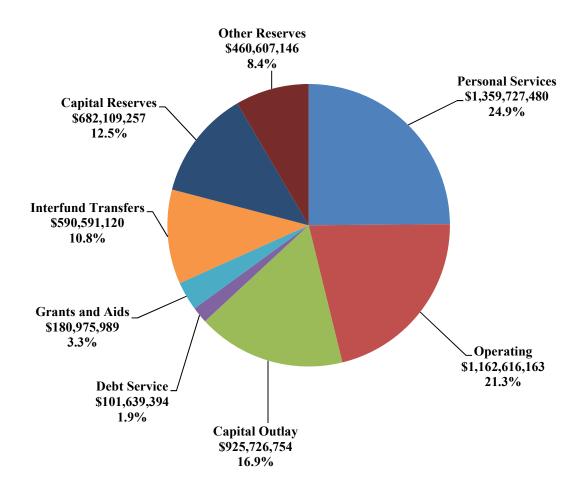

#### **Total of All Funds \$5,463,993,303**

The above chart reflects how funds for the total County budget are allocated.

**Personal Services** includes expenditures for salaries, wages, and related employee benefits provided for all persons employed by the County whether on full-time, part-time, temporary, or seasonal basis. Employee benefits include employer contributions to a retirement system, social security, life and health insurance, workers' compensation, unemployment compensation insurance, and any other similar direct employee benefits.

**Operating** includes expenditures for goods and services which primarily benefit the current period and are not defined as personal services or capital outlays. Examples include professional services, accounting and auditing, other contractual services, travel and per diem, communications, utilities, rentals and leases, repair and maintenance, promotional activities, office supplies, operating supplies, road material and supplies, books, publications, subscriptions, memberships, and other current charges not otherwise classified.

Capital Outlay includes funds used for the acquisition of or addition to fixed assets. This includes land, buildings, improvements other than buildings, machinery and equipment, and construction in progress.

**Debt Service** includes expenditures that include debt for all funds, including principal, interest, and other debt service costs, but do not include reserves for debt (\$11,318,068) which are part of Other Reserves.

Grants and Aids includes all grants, subsidies, and contributions to other governmental agencies and private organizations, excluding transfers to agencies within the same governmental entity.

**Interfund Transfers** are amounts transferred from one fund to another to assist in financing the services of the recipient fund.

Capital Reserves are a specified amount of funds set aside for the purpose of meeting future expenses for Capital Projects.

Other Reserves are reserves for cash carry forward, contingencies, specific operations, and debt service.