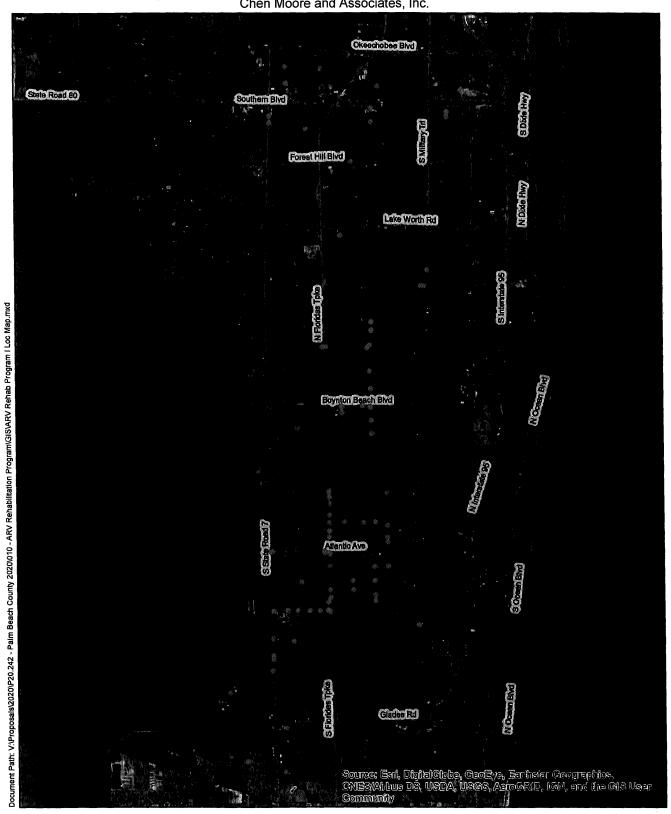

ATTACHMENT F Summary of SBE-M/WBE Business Tracking

ATTACHMENT G Location Map

#### **BACKGROUND**

The Palm Beach County Water Utilities Department (PBCWUD) owns and maintains air release valves (ARVs) on force mains throughout their service area. PBCWUD has identified 101 ARVs that are in need of repairs for a variety of reasons. These ARVs are located in multiple PBCWUD Zones. The scope of services proposes the design and permitting for the repairs to the 101 ARVs shown in Attachment G.