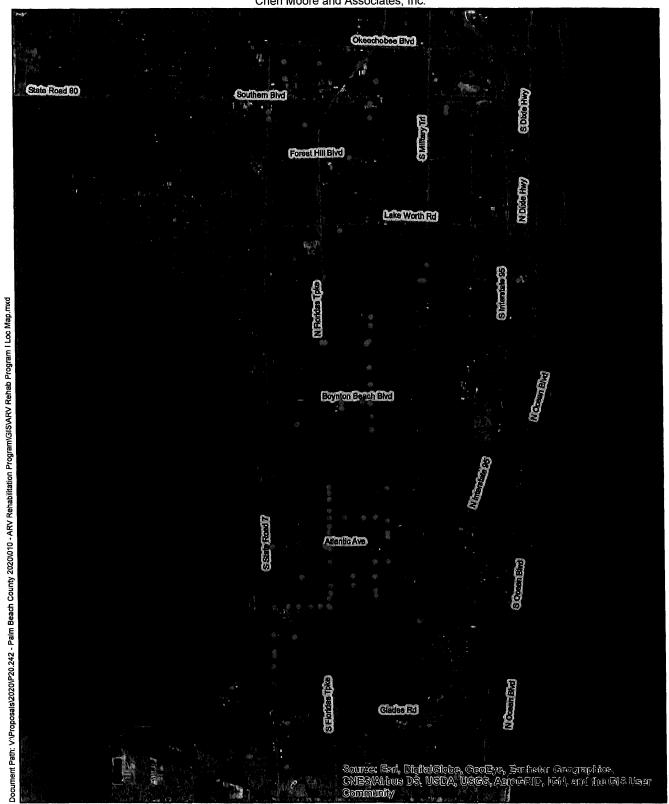

ATTACHMENT F Summary of SBE-M/WBE Business Tracking

ATTACHMENT G Location Map

#### **BACKGROUND**

The Palm Beach County Water Utilities Department (PBCWUD) owns and maintains air release valves (ARVs) on force mains throughout their service area. PBCWUD has identified 101 ARVs that are in need of repairs for a variety of reasons. These ARVs are located in multiple PBCWUD Zones. The scope of services proposes the design and permitting for the repairs to the 101 ARVs shown in Attachment G.