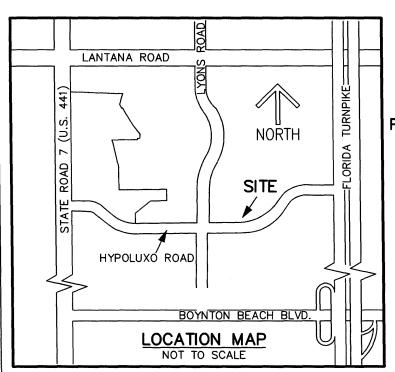

# **LOCATION SKETCH**

N (Not to scale)

A PORTION OF THE 10-FOOT WIDE UTILITY
EASEMENT, LYING IN PARCEL B, AS SHOWN ON THE
PLAT OF TOWN COMMONS PUD/MUPD, ACCORDING
TO THE PLAT THEREOF, AS RECORDED IN PLAT BOOK
118, PAGES 6 THROUGH 11, OF THE PUBLIC RECORDS
OF PALM BEACH COUNTY.