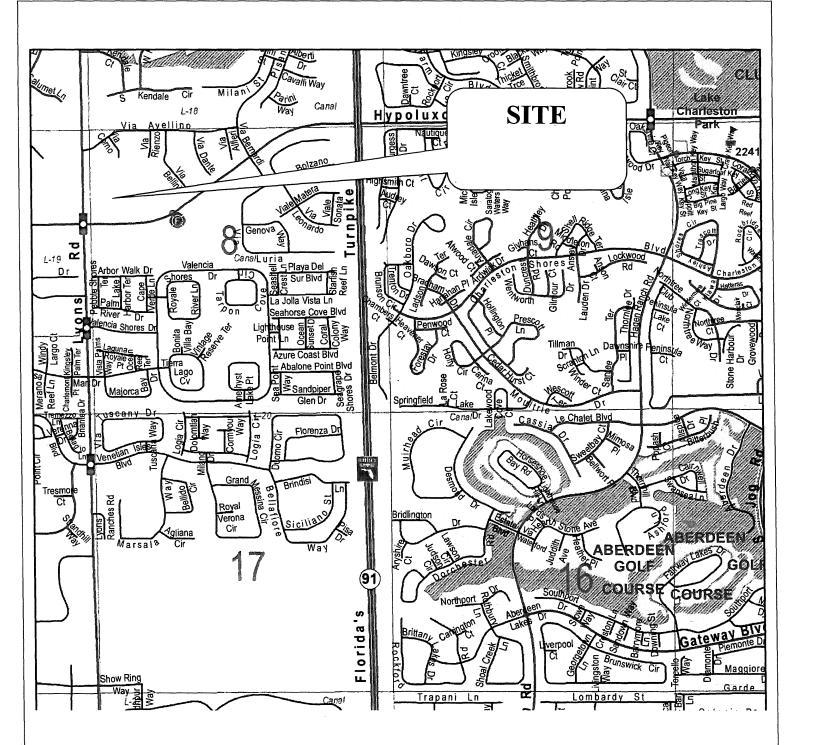

# **LOCATION SKETCH**

N (Not to scale)

A PORTION OF THE 10-FOOT WIDE UTILITY
EASEMENT, LYING IN PARCEL B, AS SHOWN ON THE
PLAT OF TOWN COMMONS PUD/MUPD, ACCORDING
TO THE PLAT THEREOF, AS RECORDED IN PLAT BOOK
118, PAGES 6 THROUGH 11, OF THE PUBLIC RECORDS
OF PALM BEACH COUNTY.