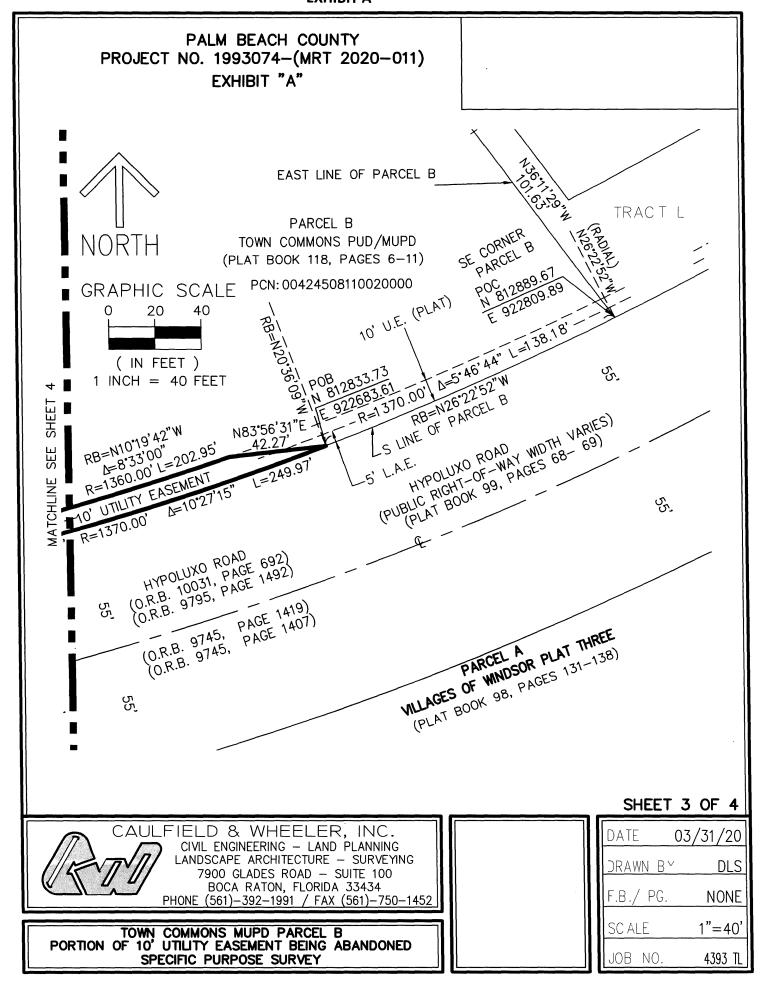

## PALM BEACH COUNTY PROJECT NO. 1993074-(MRT 2020-011) EXHIBIT "A"

### **DESCRIPTION:**

A PORTION OF PARCEL B, TOWN COMMONS PUD/MUPD, LYING IN SECTION 8, TOWNSHIP 45 SOUTH, RANGE 42 EAST, PALM BEACH COUNTY, FLORIDA, ACCORDING TO THE PLAT THEREOF AS RECORDED IN PLAT BOOK 118, PAGES 6 THROUGH 11 OF

THE PUBLIC RECORDS OF PALM BEACH COUNTY, FLORIDA, BEING MORE PARTICULARLY DESCRIBED AS FOLLOWS:

COMMENCING AT THE SOUTHEAST CORNER OF SAID PARCEL B; THENCE SOUTHWESTERLY ALONG THE SOUTH LINE OF SAID

PARCEL B, ALSO BEING THE NORTH RIGHT-OF-WAY LINE OF HYPOLUXO ROAD, AS SHOWN ON SAID TOWN COMMONS

PUD/MUPD PLAT, ALONG THE ARC OF A CURVE TO THE RIGHT WHOSE RADIUS POINT BEARS N26°22'52"W, HAVING A RADIUS OF 1370.00 FEET, A CENTRAL ANGLE OF 5'46'44", AN ARC DISTANCE OF 138.18 FEET TO THE POINT OF BEGINNING; THENCE, CONTINUING ALONG THE SAID SOUTH LINE OF PARCEL B, ALONG THE ARC OF SAID CURVE TO THE RIGHT, HAVING A RADIUS OF 1370.00 FEET, A CENTRAL ANGLE OF 10°27'15", AN ARC DISTANCE OF 249.97 FEET TO A POINT OF INTERSECTION WITH THE WEST LINE OF SAID PARCEL B ALSO BEING THE EAST RIGHT-OF-WAY LINE OF TRACT "A", TOWN COMMONS - PLAT ONE ACCORDING TO THE PLAT THEREOF AS RECORDED IN PLAT BOOK 99, PAGES 68 AND 69 OF THE PUBLIC RECORDS OF PALM BEACH COUNTY, FLORIDA, ALSO KNOWN AS TOWN COMMONS DRIVE; THENCE, ALONG SAID WEST LINE OF PARCEL B AND EAST RIGHT-OF-WAY LINE, N53'45'23"W, A DISTANCE OF 16.64 FEET TO A POINT OF INTERSECTION WITH A NON-TANGENT CURVE LYING 12.00 FEET NORTH OF AND PARALLEL WITH THE SAID SOUTH LINE OF PARCEL B; THENCE, DEPARTING SAID WEST LINE OF PARCEL B AND EAST RIGHT-OF-WAY LINE, ALONG SAID PARALLEL CURVE TO THE LEFT WHOSE RADIUS POINT BEARS NO9"39"50"W, HAVING A RADIUS OF 1358.00 FEET, A CENTRAL ANGLE OF 0"35"04", AN ARC DISTANCE OF 13.86 FEET TO A POINT OF INTERSECTION WITH THE NORTH LINE OF THE EXISTING 10 FOOT UTILITY EASEMENT RUNNING ALONG THE SOUTH LINE OF SAID PARCEL B; THENCE, DEPARTING SAID PARALLEL LINE, ALONG THE NORTH LINE OF SAID 10 FOOT UTILITY EASEMENT, S53'45'23"E, A DISTANCE OF 2.76 FEET; THENCE, CONTINUING ALONG SAID NORTH LINE OF 10 FOOT UTILITY EASEMENT, ALONG A NON-TANGENT CURVE TO THE LEFT WHOSE RADIUS POINT BEARS N1019'42"W, HAVING A RADIUS OF 1360.00 FEET, A CENTRAL ANGLE OF 8'33'00", AN ARC DISTANCE OF 202.95 FEET; THENCE, DEPARTING SAID NORTH LINE OF 10 FOOT UTILITY EASEMENT, N83°56'31"E, A DISTANCE OF 42.27 FEET TO THE POINT THE POINT OF BEGINNING.

CONTAINING 2,366 SQUARE FEET OR 0.543 ACRES, MORE OR LESS.

- 1. REPRODUCTIONS OF THIS SURVEY ARE NOT VALID WITHOUT THE SIGNATURE AND SEAL OF THE FLORIDA REGISTERED LAND SURVEYOR.
- 2. BEARINGS ARE RELATIVE TO A RECORD BEARING OF N53'45'23"W ALONG THE SOUTHWEST BOUNDARY LINE AS MONUMENTED AND SHOWN ON PARCEL B, TOWN COMMONS PUD/MUPD, ACCORDING TO THE PLAT THEREOF, AS RECORDED IN PLAT BOOK 118, PAGES 6 THROUGH 11 OF THE PUBLIC RECORDS OF PALM BEACH COUNTY, FLORIDA.
- 3. THE "LAND DESCRIPTIONS" HEREON WERE PREPARED BY THE SURVEYOR.
- 4. DATA SHOWN HEREON WAS COMPILED FROM INSTRUMENTS OF RECORD AND DOES NOT CONSTITUTE A BOUNDARY SURVEY AS SUCH.
- OLD REPUBLIC NATIONAL TITLE INSURANCE COMPANY COMMITMENT NO. 389327, DATED: MARCH 10, 2020, HAS BEEN REVIEWED BY THIS OFFICE, AND ALL ENCUMBRANCES THAT AFFECT THE PROPERTY ARE SHOWN OR NOTED HEREON. NO SEARCH OF THE PUBLIC RECORDS HAS BEEN PERFORMED BY THIS OFFICE. IT IS POSSIBLE THAT THERE ARE DEEDS OF RECORD, UNRECORDED DEEDS, EASEMENTS, RESTRICTIONS OR OTHER INSTRUMENTS WHICH COULD AFFECT THE SUBJECT PROPERTY WHICH ARE UNKNOWN TO THE SIGNING SURVEYOR AND ARE NOT SHOWN ON THIS SURVEY. RECORDING INFORMATION SHOWN HEREON IS OF THE PUBLIC RECORDS OF PALM BEACH COUNTY, FLORIDA.