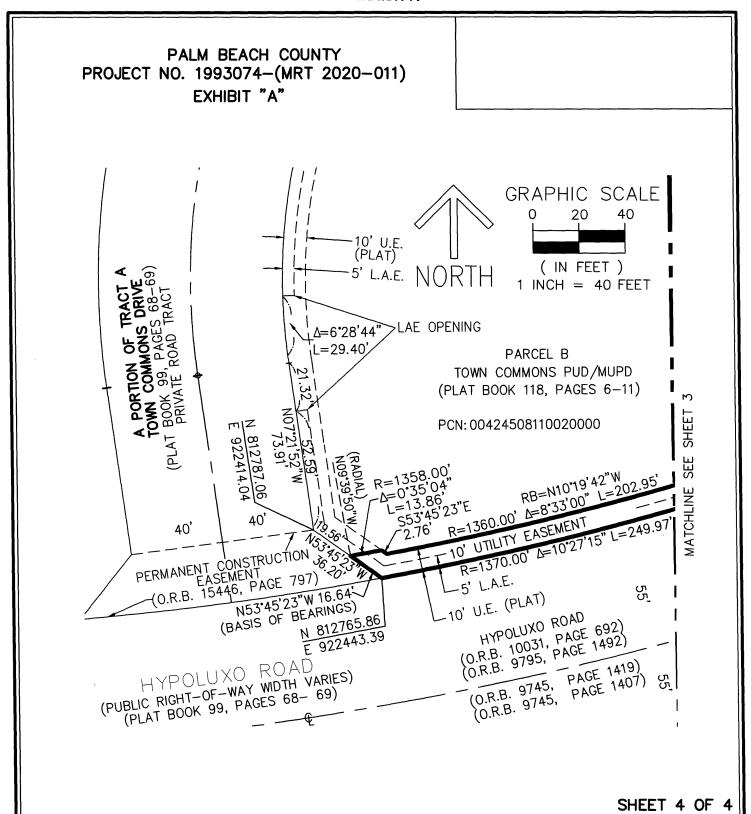

## PALM BEACH COUNTY PROJECT NO. 1993074-(MRT 2020-011) EXHIBIT "A"

### **DESCRIPTION:**

A PORTION OF PARCEL B, TOWN COMMONS PUD/MUPD, LYING IN SECTION 8, TOWNSHIP 45 SOUTH, RANGE 42 EAST, PALM BEACH COUNTY, FLORIDA, ACCORDING TO THE PLAT THEREOF AS RECORDED IN PLAT BOOK 118, PAGES 6 THROUGH 11 OF

THE PUBLIC RECORDS OF PALM BEACH COUNTY, FLORIDA, BEING MORE PARTICULARLY DESCRIBED AS FOLLOWS:

COMMENCING AT THE SOUTHEAST CORNER OF SAID PARCEL B; THENCE SOUTHWESTERLY ALONG THE SOUTH LINE OF SAID

PARCEL B, ALSO BEING THE NORTH RIGHT-OF-WAY LINE OF HYPOLUXO ROAD, AS SHOWN ON SAID TOWN COMMONS

PUD/MUPD PLAT, ALONG THE ARC OF A CURVE TO THE RIGHT WHOSE RADIUS POINT BEARS N26°22'52"W, HAVING A RADIUS OF 1370.00 FEET, A CENTRAL ANGLE OF 5'46'44", AN ARC DISTANCE OF 138.18 FEET TO THE POINT OF BEGINNING; THENCE, CONTINUING ALONG THE SAID SOUTH LINE OF PARCEL B, ALONG THE ARC OF SAID CURVE TO THE RIGHT, HAVING A RADIUS OF 1370.00 FEET, A CENTRAL ANGLE OF 10°27'15", AN ARC DISTANCE OF 249.97 FEET TO A POINT OF INTERSECTION WITH THE WEST LINE OF SAID PARCEL B ALSO BEING THE EAST RIGHT-OF-WAY LINE OF TRACT "A", TOWN COMMONS - PLAT ONE ACCORDING TO THE PLAT THEREOF AS RECORDED IN PLAT BOOK 99, PAGES 68 AND 69 OF THE PUBLIC RECORDS OF PALM BEACH COUNTY, FLORIDA, ALSO KNOWN AS TOWN COMMONS DRIVE; THENCE, ALONG SAID WEST LINE OF PARCEL B AND EAST RIGHT-OF-WAY LINE, N53'45'23"W, A DISTANCE OF 16.64 FEET TO A POINT OF INTERSECTION WITH A NON-TANGENT CURVE LYING 12.00 FEET NORTH OF AND PARALLEL WITH THE SAID SOUTH LINE OF PARCEL B; THENCE, DEPARTING SAID WEST LINE OF PARCEL B AND EAST RIGHT-OF-WAY LINE, ALONG SAID PARALLEL CURVE TO THE LEFT WHOSE RADIUS POINT BEARS NO9"39"50"W, HAVING A RADIUS OF 1358.00 FEET, A CENTRAL ANGLE OF 0"35"04", AN ARC DISTANCE OF 13.86 FEET TO A POINT OF INTERSECTION WITH THE NORTH LINE OF THE EXISTING 10 FOOT UTILITY EASEMENT RUNNING ALONG THE SOUTH LINE OF SAID PARCEL B; THENCE, DEPARTING SAID PARALLEL LINE, ALONG THE NORTH LINE OF SAID 10 FOOT UTILITY EASEMENT, S53'45'23"E, A DISTANCE OF 2.76 FEET; THENCE, CONTINUING ALONG SAID NORTH LINE OF 10 FOOT UTILITY EASEMENT, ALONG A NON-TANGENT CURVE TO THE LEFT WHOSE RADIUS POINT BEARS N1019'42"W, HAVING A RADIUS OF 1360.00 FEET, A CENTRAL ANGLE OF 8'33'00", AN ARC DISTANCE OF 202.95 FEET; THENCE, DEPARTING SAID NORTH LINE OF 10 FOOT UTILITY EASEMENT, N83°56'31"E, A DISTANCE OF 42.27 FEET TO THE POINT THE POINT OF BEGINNING.

CONTAINING 2,366 SQUARE FEET OR 0.543 ACRES, MORE OR LESS.

- 1. REPRODUCTIONS OF THIS SURVEY ARE NOT VALID WITHOUT THE SIGNATURE AND SEAL OF THE FLORIDA REGISTERED LAND SURVEYOR.
- 2. BEARINGS ARE RELATIVE TO A RECORD BEARING OF N53'45'23"W ALONG THE SOUTHWEST BOUNDARY LINE AS MONUMENTED AND SHOWN ON PARCEL B, TOWN COMMONS PUD/MUPD, ACCORDING TO THE PLAT THEREOF, AS RECORDED IN PLAT BOOK 118, PAGES 6 THROUGH 11 OF THE PUBLIC RECORDS OF PALM BEACH COUNTY, FLORIDA.
- 3. THE "LAND DESCRIPTIONS" HEREON WERE PREPARED BY THE SURVEYOR.
- 4. DATA SHOWN HEREON WAS COMPILED FROM INSTRUMENTS OF RECORD AND DOES NOT CONSTITUTE A BOUNDARY SURVEY AS SUCH.
- OLD REPUBLIC NATIONAL TITLE INSURANCE COMPANY COMMITMENT NO. 389327, DATED: MARCH 10, 2020, HAS BEEN REVIEWED BY THIS OFFICE, AND ALL ENCUMBRANCES THAT AFFECT THE PROPERTY ARE SHOWN OR NOTED HEREON. NO SEARCH OF THE PUBLIC RECORDS HAS BEEN PERFORMED BY THIS OFFICE. IT IS POSSIBLE THAT THERE ARE DEEDS OF RECORD, UNRECORDED DEEDS, EASEMENTS, RESTRICTIONS OR OTHER INSTRUMENTS WHICH COULD AFFECT THE SUBJECT PROPERTY WHICH ARE UNKNOWN TO THE SIGNING SURVEYOR AND ARE NOT SHOWN ON THIS SURVEY. RECORDING INFORMATION SHOWN HEREON IS OF THE PUBLIC RECORDS OF PALM BEACH COUNTY, FLORIDA.