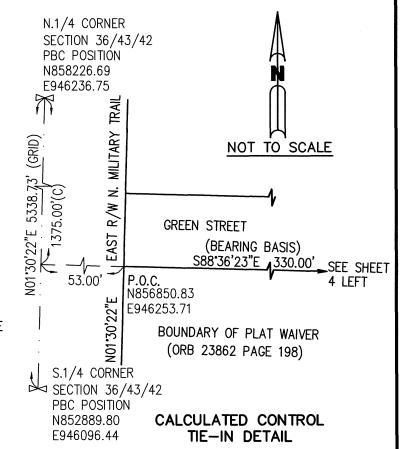

Legal description containing approximately 69,666 square feet (1.599 acres, more or less)

A PALM BEACH COUNTY WATER UTILITIES DEPARTMENT EASEMENT IN

```
SECTION 36, TOWNSHIP 43 SOUTH, RANGE 42 EAST, PALM BEACH
COUNTY, FLORIDA, LYING WITHIN THE BOUNDARY OF THE PALM BEACH
COUNTY DEPARTMENT OF AIRPORTS AFFIDAVIT OF WAIVER, RECORDED IN OFFICIAL RECORD BOOK 23862, PAGE
198, OF THE PUBLIC RECORDS OF PALM BEACH COUNTY, FLORIDA, 20.00 FEET WIDE,
AND LYING 10.00 FEET ON EACH SIDE OF THE FOLLOWING DESCRIBED CENTERLINES:
CENTERLINE No.1:
 COMMENCE AT THE INTERSECTION OF THE EAST RIGHT-OF-WAY OF MILITARY TRAIL
WITH THE SOUTH RIGHT-OF-WAY OF GREEN STREET, AS SHOWN ON SHEET 14 OF OF SAID PALM BEACH COUNTY DEPARTMENT OF AIRPORTS AFFIDAVIT OF WAIVER; THENCE ALONG SAID SOUTH RIGHT-OF-WAY, AND BOUNDARY OF SAID WAIVER,
S88'36'22"E FOR 289.00 FEET TO POINT "A";
THENCE CONTINUE ALONG SAID BOUNDARY, $88'36'22"E FOR 41.00 FEET; THENCE CONTINUE ALONG SAID BOUNDARY, N01'30'22"E FOR 9.10 FEET TO THE
POINT OF BEGINNING OF SAID CENTERLINE No.1;
 THENCE S89'30'00"E FOR 169.00 FEET; THENCE S48'00'00"E FOR 12.00 FEET;
 THENCE S89'30'00"E FOR 21.00 FEET TO POINT "B';
 THENCE CONTINUE S89'30'00"E FOR 19.00 FEET; THENCE N48'00'00"E FOR 50.00 FEET;
 THENCE S87'30'00"E FOR 14.00 FEET TO POINT "C";
 THENCE CONTINUE S87'30'00"E FOR 187.00 FEET TO POINT "D"
 THENCE CONTINUE S87'30"00"E FOR 49.00 FEET TO POINT "E"
 THENCE CONTINUE S87'30"00"E FOR 239.00 FEET TO POINT "F"
 THENCE CONTINUE S87'30"00"E FOR 60.00 FEET TO POINT "G"
 THENCE CONTINUE S87°30"00"E FOR 68.00 FEET TO POINT "H";
                                           16.00 FEET TO POINT "I"
 THENCE CONTINUE S87°30°00°E FOR
THENCE CONTINUE S87'30"00"E FOR THENCE CONTINUE S87'30"00"E FOR
                                          48.00 FEET TO POINT "J";
68.00 FEET TO POINT "K"
 THENCE CONTINUE S87"30"00"E FOR 33.00 FEET TO THE END OF CENTERLINE No.1;
 CENTERLINE "A": BEGIN AT SAID POINT "A";
                    THENCE S01"23'38"W FOR 30.00 FEET TO THE END OF CENTERLINE "A";
 CENTERLINE "B"; BEGIN AT SAID POINT "B";
                    THENCE S01'40'00"W FOR 15.00 FEET TO THE END OF CENTERLINE "B";
 CENTERLINE "C":
                     BEGIN AT SAID POINT "C";
                     THENCE NO2'30'00"E FOR 42.00 FEET TO THE END OF CENTERLINE "C";
                     BEGIN AT SAID POINT "D"; THENCE NO2°30'00"E FOR 37.00 FEET TO POINT "DD"; THENCE CONTINUE NO2°30'00"E FOR 17.00 FEET TO THE
 CENTERLINE "D":
                     END OF CENTERLINE "D";
                              CONTINUED ON SHEET 2
THE DESCRIPTION SKETCH AND THE DESCRIPTION TEXT COMPRISE THE COMPLETE
                                                                                                                  Digitally signed
LEGAL DESCRIPTION. THE LEGAL DESCRIPTION IS NOT VALID UNLESS BOTH
                                                                                              John E Phillips by John E Phillips
Date: 2020.05.13
ACCOMPANY EACH OTHER. REPRODUCTIONS OF THIS DOCUMENT ARE NOT VALID
WITHOUT THE ORIGINAL SIGNATURE AND THE ORIGINAL RAISED SEAL OF THE
                                                                                                                  13:12:28 -04'00'
FLORIDA LICENSED SURVEYOR AND MAPPER NOTED HEREON.
                                                                                              JOHN E. PHILLIPS, III
                                                                                              PROFESSIONAL LAND SURVEYOR
REVISIONS
                                                                                              STATE OF FLORIDA No. 4826
4-23-20 REVISED PER 4/13/20 PBC SURVEY COMMENTS
                                                                                              DATE:
5-13-20 REVISED PER 5/11/20 PBC SURVEY COMMENTS
                                  E-Mail: info@brown-phillips.com
                                                                                  PBCWUD WATERLINE EASEMENT
                                                                                              PBI GOLFVIEW
         BROWN
                                  PHILLIPS,
                           &
                                                       INC.
                                                                                          (THIS IS NOT A SURVEY)
 PROFESSIONAL
                                SURVEYING
                                                         SERVICES
                                                                                                                         16-033
                                                                          DRAWN: MDB
                                                                                                            PROJ. No.
                           AUTHORIZATION
 CERTIFICATE OF
                                                    # LB 6473
 1860 OLD OKEECHOBEE ROAD., SUITE 509, WEST PALM BEACH, FLORIDA 33409
TELEPHONE (561)—615—3988, 615—3991 FAX
                                                                                                            SCALE:
                                                                                                                      NONE
                                                                          CHECKED:
                                                                                      JEP
```

NO SEARCH OF THE PUBLIC RECORDS WAS PERFORMED BY BROWN & PHILLIPS, INC.

- 3) BEARINGS ARE BASED ON S88'36'22"E (GRID, NAD '83, 1990 ADJUSTMENT) ALONG THE SOUTH RIGHT-OF-WAY OF GREEN STREET, AS SHOWN ON SHEET 14, PALM BEACH COUNTY DEPARTMENT OF AIRPORTS AFFIDAVIT OF WAIVER, RECORDED IN ORB 23862, PAGE 198.
- 4) ABBREVIATIONS: