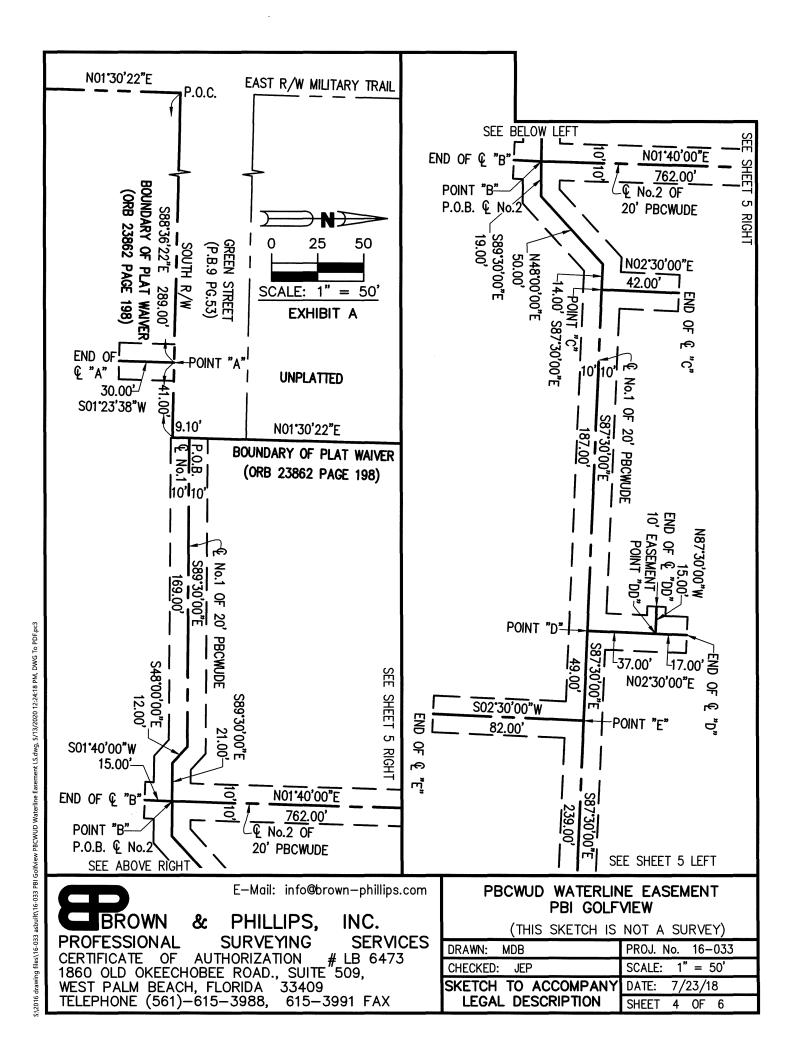

Legal description containing approximately 69,666 square feet (1.599 acres, more or less)

A PALM BEACH COUNTY WATER UTILITIES DEPARTMENT EASEMENT IN

```
SECTION 36, TOWNSHIP 43 SOUTH, RANGE 42 EAST, PALM BEACH
COUNTY, FLORIDA, LYING WITHIN THE BOUNDARY OF THE PALM BEACH
COUNTY DEPARTMENT OF AIRPORTS AFFIDAVIT OF WAIVER, RECORDED IN OFFICIAL RECORD BOOK 23862, PAGE
198, OF THE PUBLIC RECORDS OF PALM BEACH COUNTY, FLORIDA, 20.00 FEET WIDE,
AND LYING 10.00 FEET ON EACH SIDE OF THE FOLLOWING DESCRIBED CENTERLINES:
CENTERLINE No.1:
 COMMENCE AT THE INTERSECTION OF THE EAST RIGHT-OF-WAY OF MILITARY TRAIL
WITH THE SOUTH RIGHT-OF-WAY OF GREEN STREET, AS SHOWN ON SHEET 14 OF OF SAID PALM BEACH COUNTY DEPARTMENT OF AIRPORTS AFFIDAVIT OF WAIVER; THENCE ALONG SAID SOUTH RIGHT-OF-WAY, AND BOUNDARY OF SAID WAIVER,
S88'36'22"E FOR 289.00 FEET TO POINT "A";
THENCE CONTINUE ALONG SAID BOUNDARY, $88'36'22"E FOR 41.00 FEET; THENCE CONTINUE ALONG SAID BOUNDARY, N01'30'22"E FOR 9.10 FEET TO THE
POINT OF BEGINNING OF SAID CENTERLINE No.1;
 THENCE S89'30'00"E FOR 169.00 FEET; THENCE S48'00'00"E FOR 12.00 FEET;
 THENCE S89'30'00"E FOR 21.00 FEET TO POINT "B';
 THENCE CONTINUE S89'30'00"E FOR 19.00 FEET; THENCE N48'00'00"E FOR 50.00 FEET;
 THENCE S87'30'00"E FOR 14.00 FEET TO POINT "C";
 THENCE CONTINUE S87'30'00"E FOR 187.00 FEET TO POINT "D"
 THENCE CONTINUE S87'30"00"E FOR 49.00 FEET TO POINT "E"
 THENCE CONTINUE S87'30"00"E FOR 239.00 FEET TO POINT "F"
 THENCE CONTINUE S87'30"00"E FOR 60.00 FEET TO POINT "G"
 THENCE CONTINUE S87°30"00"E FOR 68.00 FEET TO POINT "H";
                                           16.00 FEET TO POINT "I"
 THENCE CONTINUE S87°30°00°E FOR
THENCE CONTINUE S87'30"00"E FOR THENCE CONTINUE S87'30"00"E FOR
                                          48.00 FEET TO POINT "J";
68.00 FEET TO POINT "K"
 THENCE CONTINUE S87"30"00"E FOR 33.00 FEET TO THE END OF CENTERLINE No.1;
 CENTERLINE "A": BEGIN AT SAID POINT "A";
                    THENCE S01"23'38"W FOR 30.00 FEET TO THE END OF CENTERLINE "A";
 CENTERLINE "B"; BEGIN AT SAID POINT "B";
                    THENCE S01'40'00"W FOR 15.00 FEET TO THE END OF CENTERLINE "B";
 CENTERLINE "C":
                     BEGIN AT SAID POINT "C";
                     THENCE NO2'30'00"E FOR 42.00 FEET TO THE END OF CENTERLINE "C";
                     BEGIN AT SAID POINT "D"; THENCE NO2°30'00"E FOR 37.00 FEET TO POINT "DD"; THENCE CONTINUE NO2°30'00"E FOR 17.00 FEET TO THE
 CENTERLINE "D":
                     END OF CENTERLINE "D";
                              CONTINUED ON SHEET 2
THE DESCRIPTION SKETCH AND THE DESCRIPTION TEXT COMPRISE THE COMPLETE
                                                                                                                  Digitally signed
LEGAL DESCRIPTION. THE LEGAL DESCRIPTION IS NOT VALID UNLESS BOTH
                                                                                              John E Phillips by John E Phillips
Date: 2020.05.13
ACCOMPANY EACH OTHER. REPRODUCTIONS OF THIS DOCUMENT ARE NOT VALID
WITHOUT THE ORIGINAL SIGNATURE AND THE ORIGINAL RAISED SEAL OF THE
                                                                                                                  13:12:28 -04'00'
FLORIDA LICENSED SURVEYOR AND MAPPER NOTED HEREON.
                                                                                              JOHN E. PHILLIPS, III
                                                                                              PROFESSIONAL LAND SURVEYOR
REVISIONS
                                                                                              STATE OF FLORIDA No. 4826
4-23-20 REVISED PER 4/13/20 PBC SURVEY COMMENTS
                                                                                              DATE:
5-13-20 REVISED PER 5/11/20 PBC SURVEY COMMENTS
                                  E-Mail: info@brown-phillips.com
                                                                                  PBCWUD WATERLINE EASEMENT
                                                                                              PBI GOLFVIEW
         BROWN
                                  PHILLIPS,
                           &
                                                       INC.
                                                                                          (THIS IS NOT A SURVEY)
 PROFESSIONAL
                                SURVEYING
                                                         SERVICES
                                                                                                                         16-033
                                                                          DRAWN: MDB
                                                                                                            PROJ. No.
                           AUTHORIZATION
 CERTIFICATE OF
                                                    # LB 6473
 1860 OLD OKEECHOBEE ROAD., SUITE 509, WEST PALM BEACH, FLORIDA 33409
TELEPHONE (561)—615—3988, 615—3991 FAX
                                                                                                            SCALE:
                                                                                                                      NONE
                                                                          CHECKED:
                                                                                      JEP
```

#### CONTINUED FROM SHEET 1

CENTERLINE "E": BEGIN AT SAID POINT "E":

THENCE S02°30'00"W FOR 82.00 FEET TO THE END OF CENTERLINE "E";

CENTERLINE "F": BEGIN AT SAID POINT "F";

THENCE NO2'30'00"E FOR 48.00 FEET TO THE END OF CENTERLINE "F";

CENTERLINE "G": BEGIN AT SAID POINT "G";

THENCE S02°30'00"W FOR 82.00 FEET TO THE END OF CENTERLINE "G";

CENTERLINE "H": BEGIN AT SAID POINT "H":

THENCE NO2°30'00"E FOR 48.00 FEET TO THE END OF CENTERLINE "H":

CENTERLINE "I": BEGIN AT SAID POINT "I";

THENCE S02°30'00"W FOR 82.00 FEET TO THE END OF CENTERLINE "I";

BEGIN AT SAID POINT "J"; THENCE NO2'30'00"E FOR 19.00 FEET; CENTERLINE "J": THENCE N11'31'00"E FOR 31.00 FEET TO THE END OF CENTERLINE "J";

#### **CENTERLINE No.2:**

BEGIN AT SAID POINT "B";

THENCE NO1'40'00"E FOR 762.00 FEET; THENCE NO9'30'00"W FOR 104.00 FEET;

THENCE N21°00'00"W FOR 19.00 FEET TO POINT

THENCE CONTINUE N21°00'00"W FOR 88.00 FEET;

THENCE NO2°00'00"E FOR 88.00 FEET; THENCE N45'00'00"E FOR 40.00 FEET;

THENCE NO200'00"E FOR 88.00 FEET; THENCE N4500'00"E FOR 40.00 FEET; THENCE N6800'00"E FOR 59.00 FEET; THENCE N80'30'00"E FOR 215.00 FEET;

THENCE N55°00'00"E FOR 21.00 FEET; THENCE N68°00'00"E FOR 285.00 FEET;

THENCE N45°00'00"E FOR 67.00 FEET TO POINT "M":

THENCE CONTINUE N45°00'00"E FOR 7.00 FEET;

THENCE N35°00'00"E FOR 13.00 FEET; THENCE N56°30'00"E FOR 65.00 FEET;

THENCE N30°00'00"E FOR 13.00 FEET TO THE END OF CENTERLINE No.2.

CENTERLINE "L": BEGIN AT SAID POINT "L"; THENCE N69°00'00"E FOR 28.00 FEET; THENCE N90°00'00"E FOR 38.00 FEET TO THE END OF CENTERLINE "L";

CENTERLINE "M": BEGIN AT SAID POINT "M"; THENCE S45'00'00"E FOR 6.00 FEET; THENCE N45°00'00"E FOR 21.00 FEET TO THE END OF CENTERLINE "M".

TOGETHER WITH A 30' EASEMENT, LYING 15.00 FEET ON EACH SIDE OF THE FOLLOWING DESCRIBED CENTERLINE "K":

BEGIN AT SAID POINT "K";

THENCE S02°30'00"W FOR 65.00 FEET TO THE END OF CENTERLINE "K":

TOGETHER WITH A 10' EASEMENT, LYING 5.00 FEET ON EACH SIDE OF THE FOLLOWING DESCRIBED CENTERLINE "DD":

BEGIN AT SAID POINT "DD";

THENCE N87°30'00"W FOR 15.00 FEET TO THE END OF CENTERLINE "DD";

CONTAINING 69,666 SQUARE FEET (1.599 ACRES), MORE OR LESS.

E-Mail: info@brown-phillips.com BROWN PHILLIPS, & INC. SURVEYING **SERVICES** PROFESSIONAL CERTIFICATE OF AUTHORIZATION # LB 647 1860 OLD OKEECHOBEE ROAD., SUITE 509, WEST PALM BEACH, FLORIDA 33409 TELEPHONE (561)-615-3988, 615-3991 FAX # LB 6473