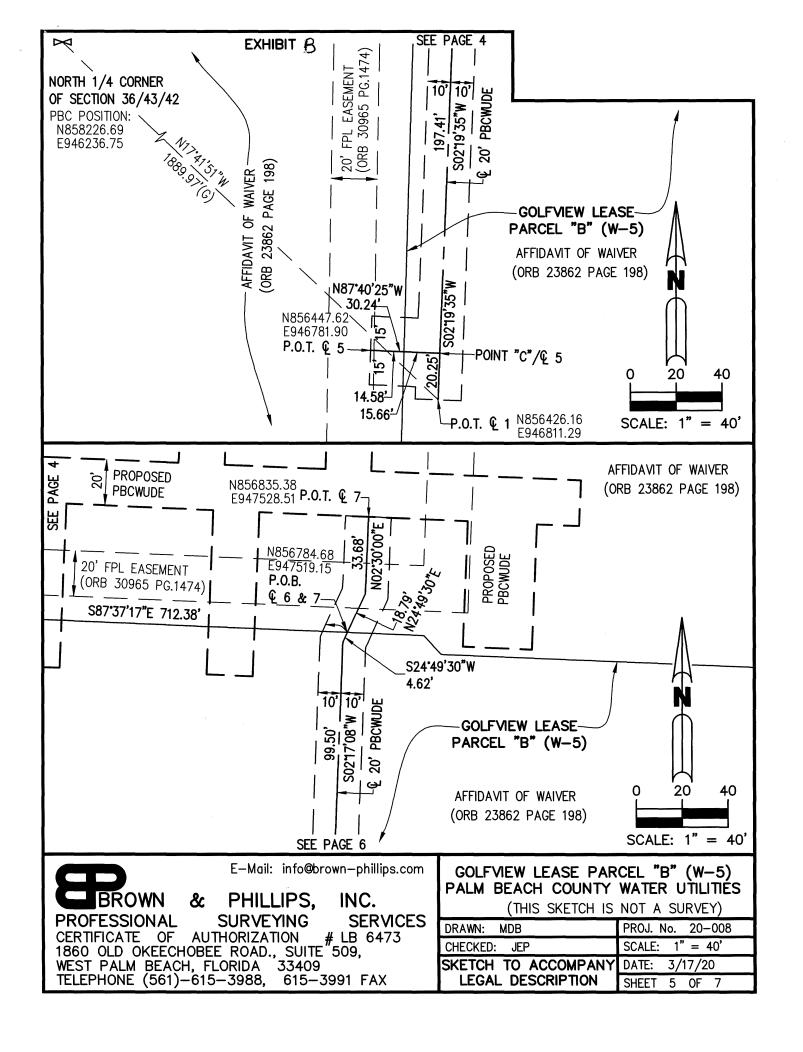

THENCE S87°37'17"E FOR 712.38 FEET TO THE POINT OF BEGINNING OF CENTERLINE NO.6;

THENCE S24\*49'30"W FOR 4.62 FEET;

THENCE S0277'08"W FOR 99.50 FEET TO POINT "D";

THENCE CONTINUE S02"17'08"W 34.12 FEET;

THENCE S87°40'27"E FOR 6.00 FEET TO POINT "E";

THENCE CONTINUE S87°40'27"E FOR 60.77 FEET;

THENCE \$42\*40'25"E FOR 30.00 FEET;

THENCE S88°00'00"E FOR 32.00 FEET TO POINT "F";

THENCE S86°00'00"E FOR 31.00 FEET;

THENCE N85'30'00"E FOR 30.00 FEET;

THENCE S03°45'00"W FOR 32.00 FEET;

THENCE S00°00'00"E FOR 14.00 FEET;

THENCE S40°00'00"E FOR 7.50 FEET;

THENCE S02°00'00"W FOR 94.50 FEET;

THENCE S03°40'00"W FOR 92.00 FEET TO POINT "G";

THENCE CONTINUE S03°40'00"W FOR 15.00 FEET TO THE POINT OF TERMINATION OF SAID CENTERLINE NO.6;

#### AND

7) BEGIN AT THE ABOVE—DESCRIBED POINT OF BEGINNING OF CENTERLINE NO.6; THENCE N24\*49'30"E FOR 18.79 FEET; THENCE N02\*30'00"E FOR 33.68 FEET TO AN EXISTING PALM BEACH COUNTY WATER UTILITIES DEPARTMENT EASEMENT, AND THE POINT OF TERMINATION OF CENTERLINE NO.7;

#### AND

8) BEGIN AT SAID POINT "D";
THENCE N85°00'00"W FOR 38.00 FEET TO THE POINT OF TERMINATION OF CENTERLINE NO.8;

#### AND

9) BEGIN AT SAID POINT "F"; THENCE NO0°30'00"E FOR 21.00 TO THE POINT OF TERMINATION OF CENTERLINE NO.9;

#### TOGETHER WITH

AN EASEMENT 32.00 FEET WIDE, LYING 16.00 FEET ON EACH SIDE OF THE FOLLOWING DESCRIBED CENTERLINE NO.10:

10) BEGIN AT SAID POINT "E";
THENCE S02"17'08"W FOR 28.70 FEET TO THE POINT OF TERMINATION OF SAID CENTERLINE NO.10;

#### TOGETHER WITH

AN EASEMENT 30.00 FEET WIDE, LYING 15.00 FEET ON EACH SIDE OF THE FOLLOWING DESCRIBED CENTERLINE NO.11:

11) BEGIN AT SAID POINT "G";
THENCE N86°20'00"W FOR 17.00 FEET TO THE POINT OF TERMINATION OF SAID CENTERLINE NO.11.

CONTAINING 14,297 SQUARE FEET (0.328 ACRES), MORE OR LESS.

BROWN & PHILLIPS, INC.

PROFESSIONAL SURVEYING SERVICES
CERTIFICATE OF AUTHORIZATION # LB 6473
1860 OLD OKEECHOBEE ROAD., SUITE 509,
WEST PALM BEACH, FLORIDA 33409
TELEPHONE (561)—615—3988, 615—3991 FAX