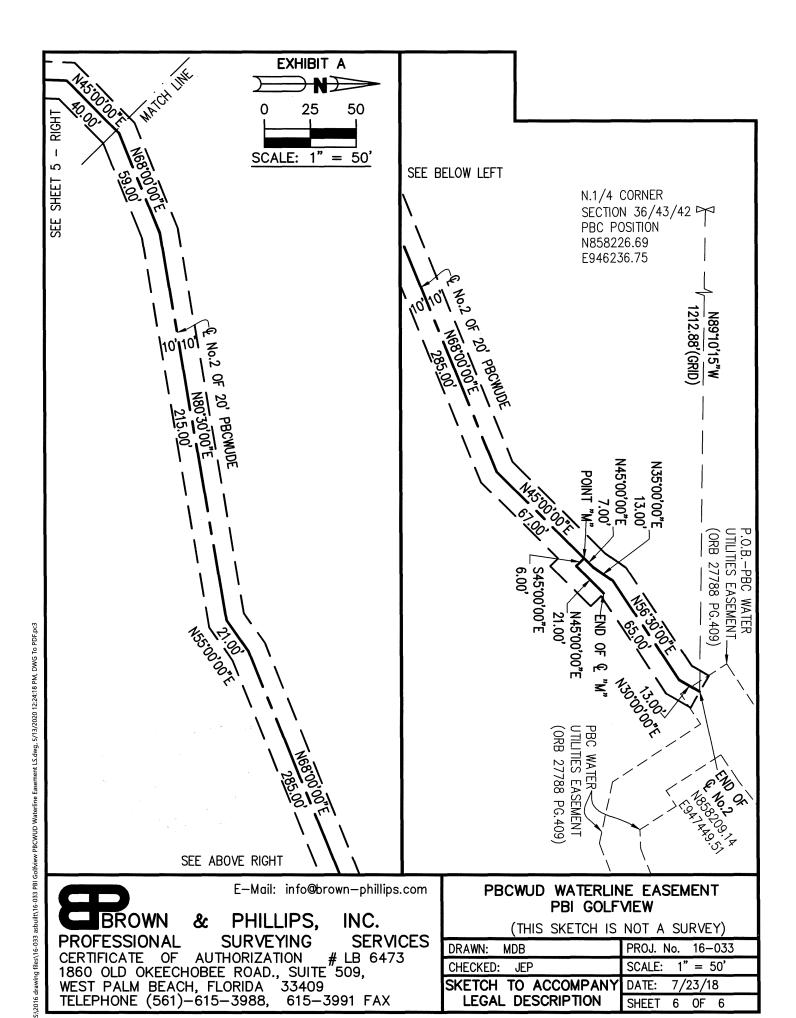

#### **CENTERLINE No.2:**

BEGIN AT SAID POINT "B";

THENCE NO1'40'00"E FOR 762.00 FEET; THENCE NO9'30'00"W FOR 104.00 FEET;

THENCE N21°00'00"W FOR 19.00 FEET TO POINT

THENCE CONTINUE N21°00'00"W FOR 88.00 FEET;

THENCE NO2°00'00"E FOR 88.00 FEET; THENCE N45'00'00"E FOR 40.00 FEET;

THENCE NO200'00"E FOR 88.00 FEET; THENCE N4500'00"E FOR 40.00 FEET; THENCE N6800'00"E FOR 59.00 FEET; THENCE N80'30'00"E FOR 215.00 FEET;

THENCE N55°00'00"E FOR 21.00 FEET; THENCE N68°00'00"E FOR 285.00 FEET;

THENCE N45°00'00"E FOR 67.00 FEET TO POINT "M":

THENCE CONTINUE N45°00'00"E FOR 7.00 FEET;

THENCE N35°00'00"E FOR 13.00 FEET; THENCE N56°30'00"E FOR 65.00 FEET;

THENCE N30°00'00"E FOR 13.00 FEET TO THE END OF CENTERLINE No.2.

CENTERLINE "L": BEGIN AT SAID POINT "L"; THENCE N69°00'00"E FOR 28.00 FEET; THENCE N90°00'00"E FOR 38.00 FEET TO THE END OF CENTERLINE "L";

CENTERLINE "M": BEGIN AT SAID POINT "M"; THENCE S45'00'00"E FOR 6.00 FEET; THENCE N45°00'00"E FOR 21.00 FEET TO THE END OF CENTERLINE "M".

TOGETHER WITH A 30' EASEMENT, LYING 15.00 FEET ON EACH SIDE OF THE FOLLOWING DESCRIBED CENTERLINE "K":