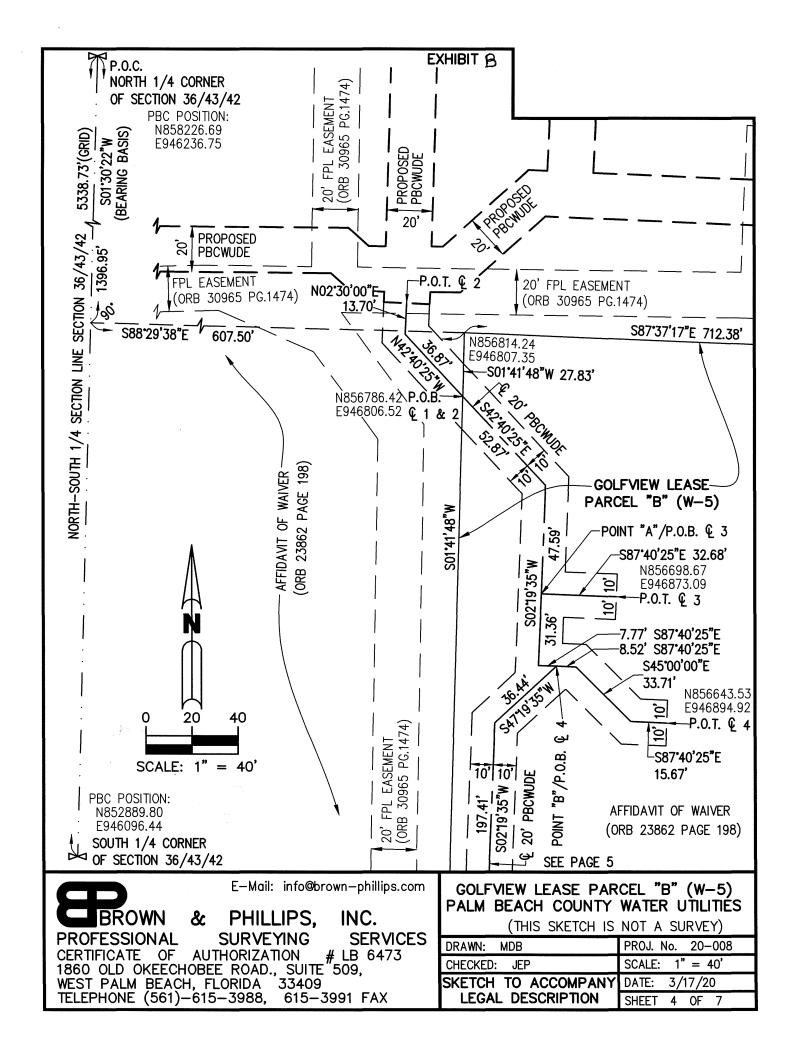

1) COMMENCE AT THE NORTH QUARTER CORNER OF SAID SECTION 36:

THENCE ALONG THE NORTH-SOUTH QUARTER SECTION LINE OF SAID SECTION 36,

S01°30'22"W FOR 1396.95 FEET;

THENCE PERPENDICULAR TO SAID QUARTER SECTION LINE, S88'29'38"E FOR 607.50 FEET;

THENCE S01°41'48"W FOR 27.83 FEET TO THE POINT OF BEGINNING OF CENTERLINE NO.1;

THENCE S42'40'25"E FOR 52.87 FEET;

THENCE S0219'35"W FOR 47.59 FEET TO POINT "A";

THENCE CONTINUE S02'19'35"W 31.36 FEET;

THENCE S87'40'25"E FOR 7.77 FEET TO POINT "B";

THENCE S47"19'35"W FOR 36.44 FEET;

THENCE S0219'35"W FOR 197.41 FEET TO POINT "C";

THENCE CONTINUE S02"19"35" W FOR 20.25 TO THE POINT OF TERMINATION OF SAID CENTERLINE NO.1;

#### **AND**

2) BEGIN AT THE ABOVE DESCRIBED POINT OF BEGINNING OF CENTERLINE NO.1;

THENCE N42'40'25"W FOR 36.87 FEET;

THENCE NO2°30'00"E FOR 13.70 FEET TO AN EXISTING PALM BEACH COUNTY WATER UTILITIES DEPARTMENT EASEMENT, AND THE POINT OF TERMINATION OF CENTERLINE NO.2;

#### AND

3) BEGIN AT SAID POINT "A";

THENCE S87°40'25"E FOR 32.68 FEET TO THE POINT OF TERMINATION OF CENTERLINE NO.3;

#### AND

4) BEGIN AT SAID POINT "B";

THENCE S87'40'25"E FOR 8.52 FEET;

THENCE S45°00'00"E FOR 33.71 FEET;

THENCE S87\*40'25"E FOR 15.67 FEET TO THE POINT OF TERMINATION OF CENTERLINE NO.4;

THE DESCRIPTION SKETCH AND THE DESCRIPTION TEXT COMPRISE THE COMPLETE LEGAL DESCRIPTION.