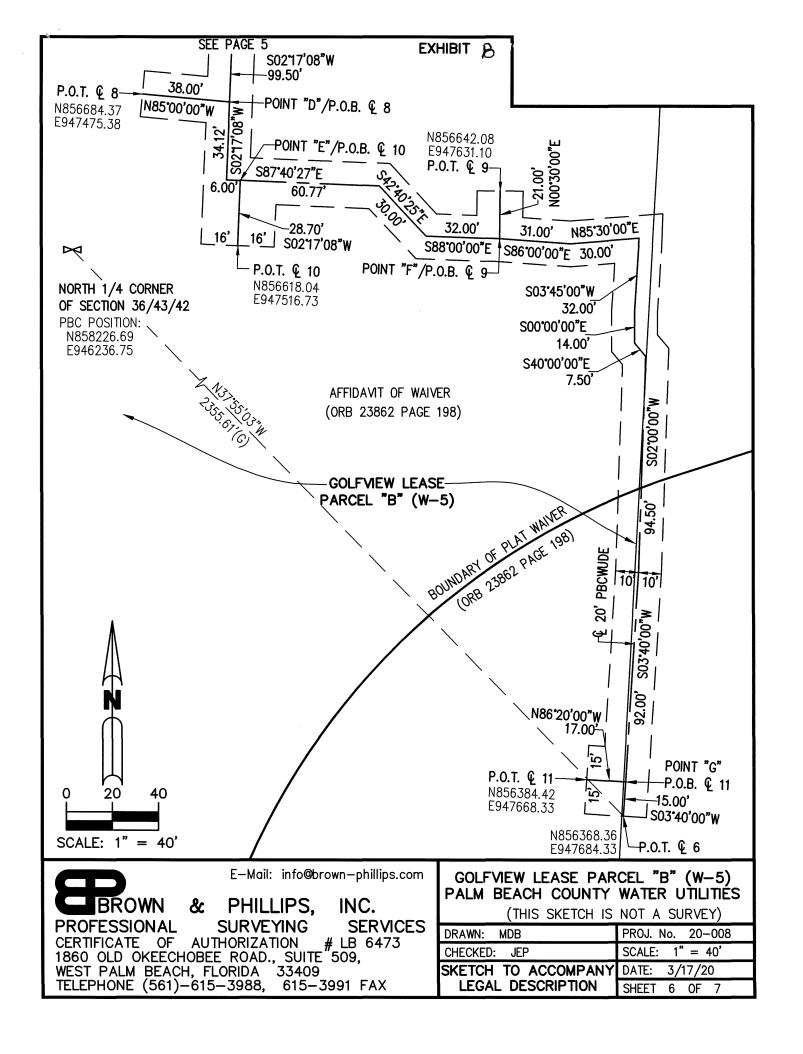

#### AND

8) BEGIN AT SAID POINT "D";
THENCE N85°00'00"W FOR 38.00 FEET TO THE POINT OF TERMINATION OF CENTERLINE NO.8;

#### AND

9) BEGIN AT SAID POINT "F"; THENCE NO0°30'00"E FOR 21.00 TO THE POINT OF TERMINATION OF CENTERLINE NO.9;

#### TOGETHER WITH

AN EASEMENT 32.00 FEET WIDE, LYING 16.00 FEET ON EACH SIDE OF THE FOLLOWING DESCRIBED CENTERLINE NO.10:

10) BEGIN AT SAID POINT "E";
THENCE S02"17'08"W FOR 28.70 FEET TO THE POINT OF TERMINATION OF SAID CENTERLINE NO.10;

#### TOGETHER WITH

AN EASEMENT 30.00 FEET WIDE, LYING 15.00 FEET ON EACH SIDE OF THE FOLLOWING DESCRIBED CENTERLINE NO.11:

11) BEGIN AT SAID POINT "G";
THENCE N86°20'00"W FOR 17.00 FEET TO THE POINT OF TERMINATION OF SAID CENTERLINE NO.11.

CONTAINING 14,297 SQUARE FEET (0.328 ACRES), MORE OR LESS.

BROWN & PHILLIPS, INC.

PROFESSIONAL SURVEYING SERVICES
CERTIFICATE OF AUTHORIZATION # LB 6473
1860 OLD OKEECHOBEE ROAD., SUITE 509,
WEST PALM BEACH, FLORIDA 33409
TELEPHONE (561)—615—3988, 615—3991 FAX