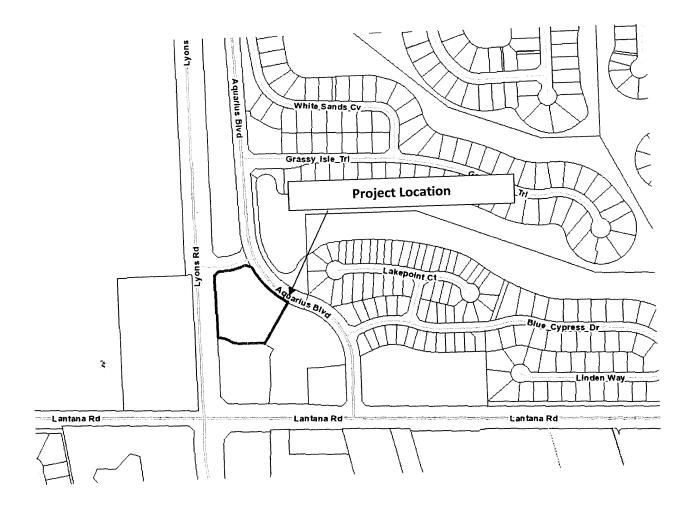

# ATTACHMENT 1 Location Map

Prepared by and return to: Palm Beach County Water Utilities Department Attn: Plan Review 8100 Forest Hill Blvd West Palm Beach, Florida 33413