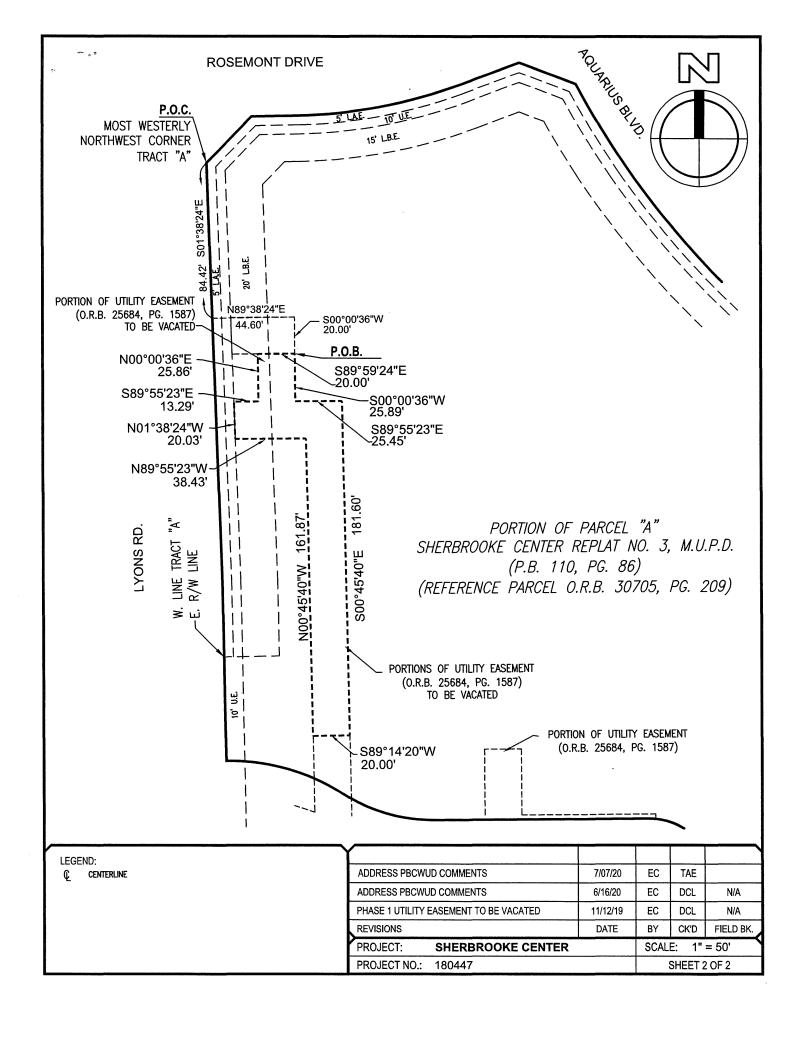

### **EXHIBIT "A" UTILITY EASEMENT PARTIAL ABANDONMENT AT** PHASE 1 SHERBROOKE CENTER

### **LEGAL DESCRIPTION**

A PORTION OF THAT UTILITY EASEMENT RECORDED IN OFFICIAL RECORDS BOOK 25684, PAGE 1587, BEING A 20 FOOT WIDE STRIP OF LAND LYING WITHIN PARCEL "A", SHERBROOKE CENTER REPLAT NO. 3 M.U.P.D., ACCORDING TO THE PLAT THEREOF AS RECORDED IN PLAT BOOK 110, PAGE 86, OF THE PUBLIC RECORDS OF PALM BEACH COUNTY FLORIDA, BEING MORE PARTICULARLY DESCRIBED AS FOLLOWS:

COMMENCING AT THE MOST WESTERLY NORTHWEST CORNER OF SAID PARCEL "A; THENCE SOUTH 01°38'24" EAST, ALONG THE WEST LINE OF SAID PARCEL "A", AND THE EAST RIGHT-OF-WAY LINE OF LYONS ROAD A DISTANCE OF 84.42 FEET; THENCE NORTH 89°38'24" EAST, A DISTANCE OF 44.60 FEET; THENCE SOUTH 00°00'36" WEST, A DISTANCE OF 20.00 FEET TO THE POINT OF BEGINNING.

THENCE SOUTH 00°00'36" WEST, A DISTANCE OF 25.89 FEET; THENCE SOUTH 89°55'23" EAST, A DISTANCE OF 25.45 FEET; THENCE SOUTH 00°45'40" EAST, A DISTANCE OF 181.60 FEET; THENCE SOUTH 89°14'20" WEST, A DISTANCE OF 20.00 FEET; THENCE NORTH 00°45'40" WEST, A DISTANCE OF 161.87 FEET; THENCE NORTH 89°55'23" WEST, A DISTANCE OF 38.43 FEET; THENCE NORTH 01°38'24" WEST, A DISTANCE OF 20.03 FEET; THENCE SOUTH 89°55'23" EAST, A DISTANCE OF 13.29 FEET; THENCE NORTH 00°00'36" EAST, A DISTANCE OF 25.86 FEET; THENCE SOUTH 89°59'24" EAST, A DISTANCE OF 20.00 FEET TO THE POINT OF BEGINNING.

SAID LANDS SITUATE IN PALM BEACH COUNTY, FLORIDA.

#### NOTES:

- THIS DRAWING IS NOT VALID WITHOUT THE SIGNATURE AND THE ORIGINAL RAISED SEAL OF A FLORIDA LICENSED SURVEYOR AND MAPPER.
- THIS IS NOT A SURVEY. IT IS A GRAPHIC DEPICTION OF THE DESCRIPTION SHOWN HEREON.
- BEARINGS SHOWN HEREON ARE BASED ON THE CENTER LINE OF AQUARIUS BOULEVARD RUNNING NORTH FROM LANTANA ROAD (S.R.812) HAVING AN ASSUMED BEARING OF N00°00'00"E ACCORDING TO THE PLAT OF SHERBROOKE CENTER REPLAT NO. 3, M.U.P.D. (P.B. 110, PG. 86).

#### **ABBREVIATIONS:**

= ARCIENGTH = PLAT BOOK = DELTA (CENTRAL ANGLE) = OFFICIAL RECORDS BOOK = PAGE = RADIUS PG. O.R.B. = POINT OF BEGINNING P.O.B. RW = RIGHT-OF-WAY = POINT OF COMMENCEMENT = UTILITY EASEMENT