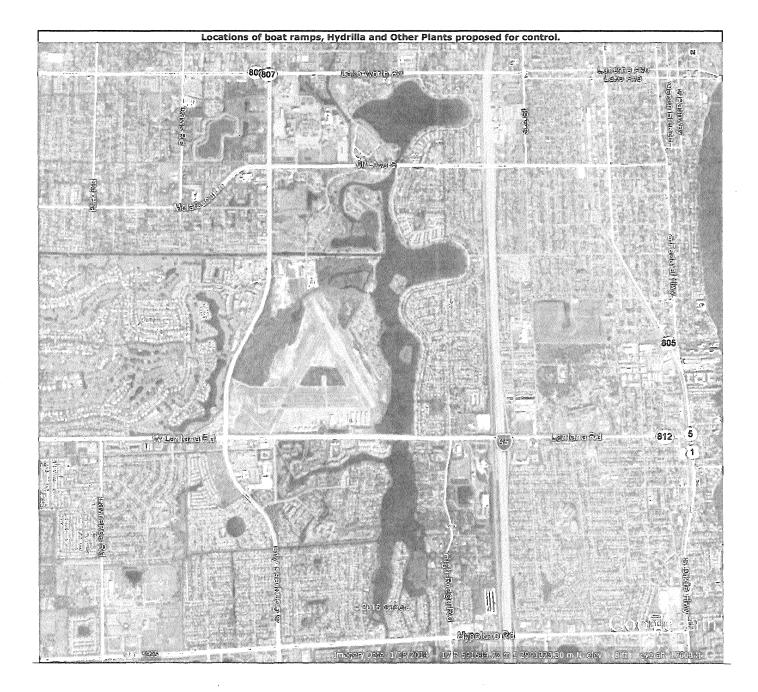

|                                       |                                        | rvation Commission<br>Quatic Plant Control |                                                                                                                  |                                          | Invasive Plant<br>Management       |
|---------------------------------------|----------------------------------------|--------------------------------------------|------------------------------------------------------------------------------------------------------------------|------------------------------------------|------------------------------------|
| Contractor Area:                      |                                        | Palm Beach Co                              | and the second | nan an ann an | Section                            |
| Water Body: Ida                       | a, Lake                                |                                            | Body Code:                                                                                                       | 40001                                    |                                    |
| County: Pair                          | n Beach                                | Water B                                    | ody Acres:                                                                                                       | 159                                      |                                    |
| Major Water Uses: Fishing, water s    | skiing, jet skiing, re                 |                                            |                                                                                                                  |                                          |                                    |
|                                       |                                        |                                            |                                                                                                                  |                                          | MILON GON                          |
|                                       |                                        |                                            |                                                                                                                  |                                          |                                    |
| Species of Concern:                   |                                        |                                            |                                                                                                                  |                                          |                                    |
| None                                  | ······································ |                                            |                                                                                                                  |                                          |                                    |
| Management Objectives:                |                                        |                                            |                                                                                                                  |                                          |                                    |
| This is a very urbanized lake with la | arge public use. It                    | is part of an open cana                    | al system which do                                                                                               | es not allow for use of                  | orass carp, Hydrilla and floating  |
| plants need to be maintained at the   |                                        |                                            |                                                                                                                  |                                          | grabb corprend and noticity        |
|                                       |                                        |                                            |                                                                                                                  |                                          |                                    |
|                                       |                                        |                                            |                                                                                                                  |                                          |                                    |
| Plants to be Controlled               | Acres to be<br>Controlled              | Estimated Cost                             |                                                                                                                  | Control Met                              | thod(s)                            |
| Hydrilla verticillata                 | 20                                     |                                            |                                                                                                                  | Aquathol K, Hydrothol                    |                                    |
| Floating Plants (Eichhornia and Pist  | ia) 23                                 | \$4,025.00                                 | Penoxsulam (liquid                                                                                               | ), Flumioxazin, Diquat,                  | ProcellaCOR                        |
|                                       |                                        |                                            |                                                                                                                  |                                          |                                    |
| Other Plants: (requires explanation   |                                        |                                            | r                                                                                                                |                                          |                                    |
| 1)Nuphar advena                       | 2                                      | \$540.00                                   | Glyphosate                                                                                                       |                                          |                                    |
| 2)Nymphoides cristata                 | 7                                      | \$2,358.00                                 | Diquat, Aquathol K<br>K, 2,4-D (liquid)                                                                          | , Flumioxazin, Glyphos                   | sate, Hydrothol 191, Aquathol Supe |
| 3)Phragmites australis                | 1                                      |                                            | Glyphosate                                                                                                       |                                          |                                    |
| 4)Typha spp                           | 1                                      | \$100.00                                   | Imazamox                                                                                                         |                                          |                                    |
| Other Plants Explanation              |                                        |                                            |                                                                                                                  |                                          |                                    |
| 1)Open up/maintain pier for fishing   | opportunition                          |                                            |                                                                                                                  |                                          |                                    |
| 2)Control expansion N. cristata.      | opportunities                          |                                            |                                                                                                                  |                                          |                                    |
| 3)Prevent Phragmites form expandi     | na into native rest                    | pration littoral areas al                  | ong Lake Ida Dark                                                                                                | and SE shoreline                         |                                    |
| 4)Maintain fishing access around pi   |                                        |                                            | ong Lake tua Palk                                                                                                | and SE SHOLEHING.                        |                                    |
| The mean risking access around pr     | <u>.</u>                               |                                            |                                                                                                                  |                                          |                                    |
|                                       |                                        |                                            |                                                                                                                  | · · · · · · · · · · · · · · · · · · ·    |                                    |
|                                       |                                        |                                            |                                                                                                                  |                                          |                                    |
| Public Notification Procedures        |                                        |                                            |                                                                                                                  |                                          |                                    |
| X Signs posted at access points       | Notic                                  | es in newspapers                           | Public m                                                                                                         | neetings                                 |                                    |
| Notices distributed to residents      |                                        | or marker system                           | Other                                                                                                            |                                          |                                    |
| Comments:                             |                                        |                                            |                                                                                                                  |                                          |                                    |
| Part of the work will be done by ER   | M and the other w                      | ill be completed by the                    | e parks dept.                                                                                                    |                                          |                                    |
|                                       |                                        |                                            | e de la construction de la constru   |                                          |                                    |