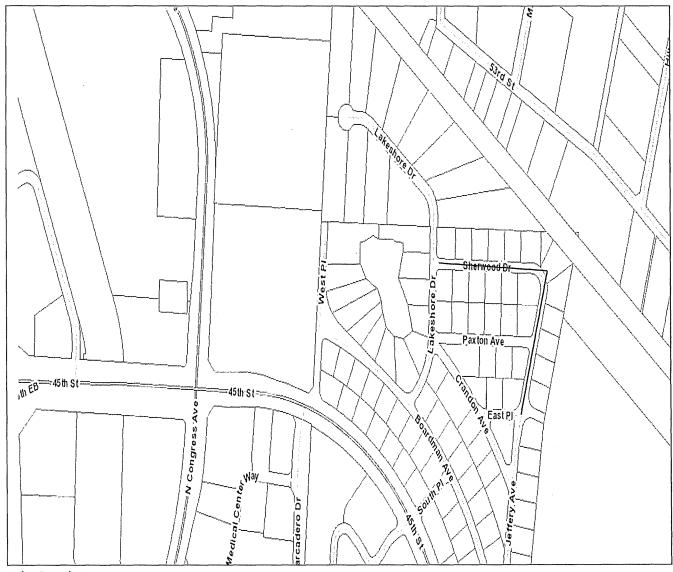

# Bryn Marw Neighborhood – Mangonia Park

Palm Beach County

Public Rows of Jeffrey Avenue and Sherwood Drive

ATTACHMENT 1

**Summary:** The Department of Housing and Economic Sustainability (DHES) has identified \$166,676 in CDBG funds recaptured from various fiscal years from projects that were successfully completed under budget or projects which did not move forward. DHES is proposing that these funds be used to support two (2) public facilities and improvement projects. The Town of Mangonia Park will construct public sanitary sewer improvements in the right of ways of Jeffery Avenue and Sherwood Avenue to serve the residential Bryn Mawr neighborhood which is currently on private septic systems. CDBG Area of Hope funding of \$316,372 was provided to this project in FY 2017-2018, however, when bids were received recently, the lowest responsive bid exceeded budget availability by \$41,676. The Town of Lake Clarke Shores will install a 12" potable water main on the west side of Lawrence Road to serve residences in the unincorporated Seminole Manor Target Area and Maralago Cay Mobile Home Park. Total construction cost of the project is estimated to be \$525,000, and the Town will fund the non-CDBG balance of cost. These are Federal CDBG funds which do not require a local match. Districts 3 and 7 (HJF)