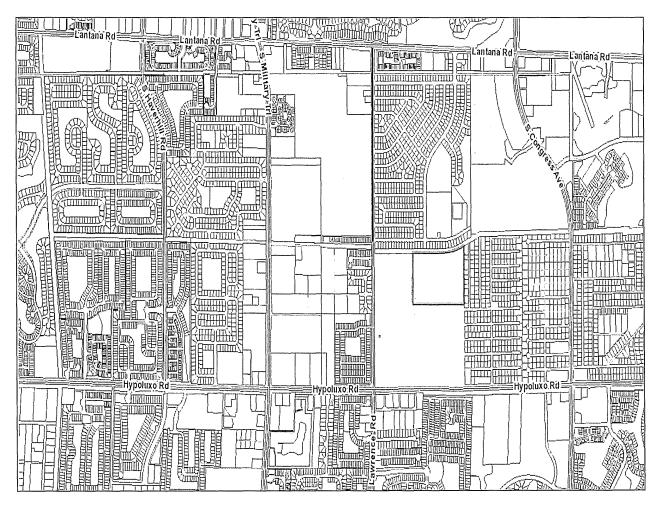

## Seminole Manor - Town of Lake Clarke Shores

12" Potable Water Main on the West Side of Lawrence Road extending South of Lantana Road.

**Summary:** The Department of Housing and Economic Sustainability (DHES) has identified \$166,676 in CDBG funds recaptured from various fiscal years from projects that were successfully completed under budget or projects which did not move forward. DHES is proposing that these funds be used to support two (2) public facilities and improvement projects. The Town of Mangonia Park will construct public sanitary sewer improvements in the right of ways of Jeffery Avenue and Sherwood Avenue to serve the residential Bryn Mawr neighborhood which is currently on private septic systems. CDBG Area of Hope funding of \$316,372 was provided to this project in FY 2017-2018, however, when bids were received recently, the lowest responsive bid exceeded budget availability by \$41,676. The Town of Lake Clarke Shores will install a 12" potable water main on the west side of Lawrence Road to serve residences in the unincorporated Seminole Manor Target Area and Maralago Cay Mobile Home Park. Total construction cost of the project is estimated to be \$525,000, and the Town will fund the non-CDBG balance of cost. These are Federal CDBG funds which do not require a local match. Districts 3 and 7 (HJF)