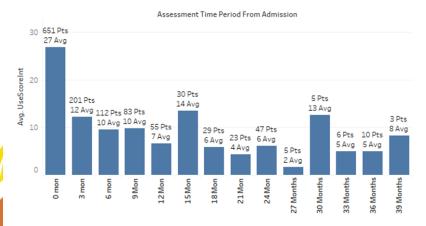

#### **HCD - BRIEF ADDICTION MONITOR SURVEYS**

**SURVEYS** 

1,260

Brief Addiction Monitor (BAM)

**Survey Date** 1/1/2019 to 9/15/2020

**Use Score** 

#### Average Scores trend