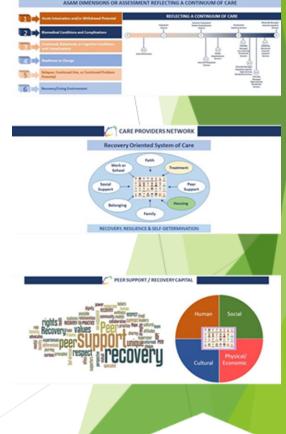

## PERSON-CENTERED, RECOVERY-ORIENTED SYSTEM OF CARE

## PERSON-CENTERED, RECOVERY-ORIENTED SYSTEM OF CARE

Provide assessment, referral and care coordination services oriented toward individualized service plans unique to the individuals' needs and consideration of their choices.

## PERSON-CENTERED, RECOVERY-ORIENTED SYSTEM OF CARE

Peer support facilitates recovery and reduces health care costs. Peer support is often coupled with recovery support services which include access to evidence-based practices such as supported employment, education, and housing; assertive community treatment; illness management; and peer-operated services.

## PERSON-CENTERED, RECOVERY-ORIENTED SYSTEM OF CARE

"Recovery hubs
facilitating "one-stop
shopping" in the accrual
of recovery capital."
Dr. John Kelly,
Harvard Medical School

**Recovery Community Organizations and Centers** 

- Activities and services led and driven by appropriately trained volunteers and peers. All pathways to recovery respected.
- Provide peer recovery support services to promote recovery in a supportive environment.
- Access training; social, educational and recreational opportunities; information about treatment, recovery support and other resources.

#### **Outcomes**

- Helps vulnerable individuals beginning recovery with few resources low capital.
- Offers value to many others in the early years of recovery stabilization and beyond.
- Provides a unique function in helping participants build recovery capital; increase quality of life and self-esteem; and, decrease psychological distress.