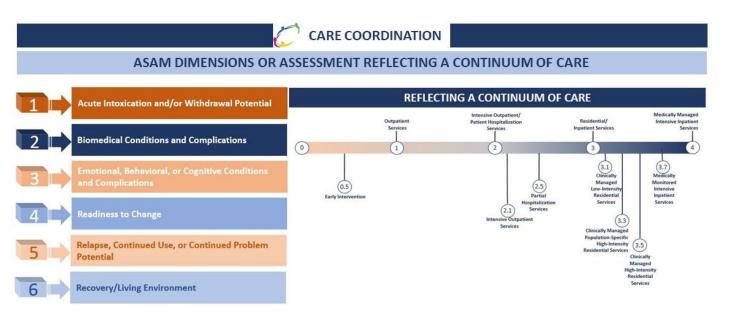

## PERSON-CENTERED, RECOVERY-ORIENTED SYSTEM OF CARE

## PERSON-CENTERED, RECOVERY-ORIENTED SYSTEM OF CARE

Provide assessment, referral and care coordination services oriented toward individualized service plans unique to the individuals' needs and consideration of their choices.

#### Recommendations

- Better execute the patient-centric model of care requiring the establishment of a neutral care coordination entity.
- Support to build a ROSC community.