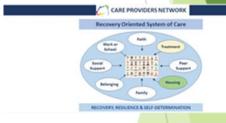

## PERSON-CENTERED, RECOVERY-ORIENTED SYSTEM OF CARE

## Why Create a ROSC in Florida?

"A ROSC is a network of clinical and nonclinical services and supports that sustain long-term community-based recovery. As local, organic entities, ROSCs reflect variations in each community's vision, institutions, resources and priorities"

 FLDCF, Creating ROSC in Florida – A Winter 2017 Summary,

- A coordinated network of community-based services and supports that is person-centered and builds on the strengths and resilience of individuals, families, and communities to achieve improved health, wellness, and quality of life for those with or at risk of alcohol and drug problems.
- Provide self-directed approaches which respect the role of personal choice and commitment in pursuit of health and wellness.

## PERSON-CENTERED, RECOVERY-ORIENTED SYSTEM OF CARE

Provide assessment, referral and care coordination services oriented toward individualized service plans unique to the individuals' needs and consideration of their choices.