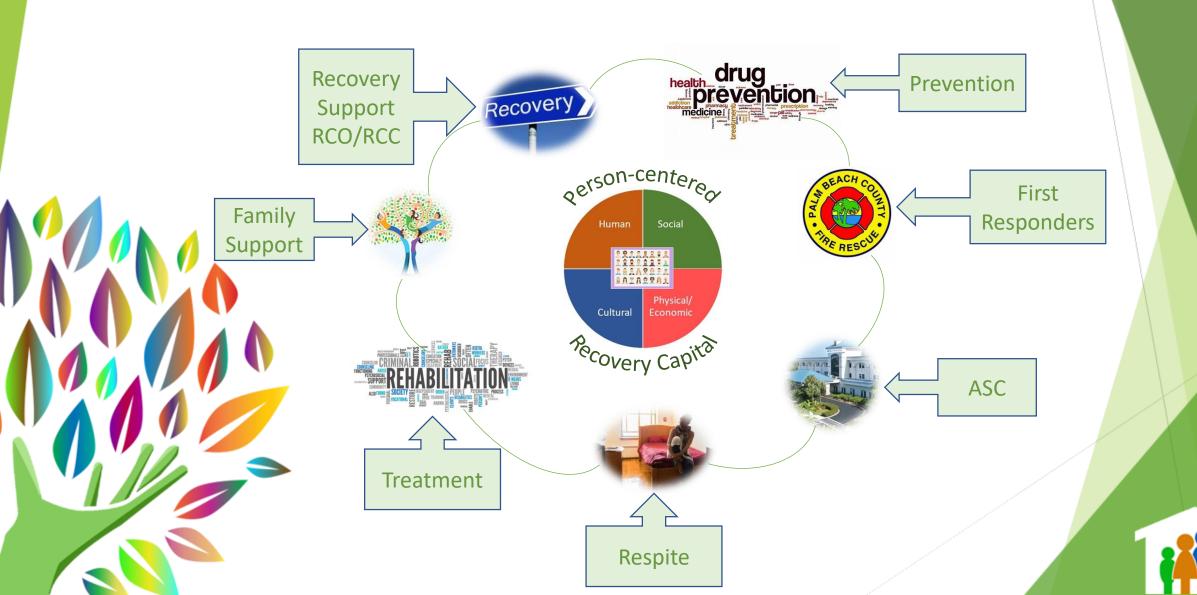

## PERSON-CENTERED, RECOVERY-ORIENTED SYSTEM OF CARE

## PERSON-CENTERED, RECOVERY-ORIENTED SYSTEM OF CARE

"Recovery hubs
facilitating "one-stop
shopping" in the accrual
of recovery capital."
Dr. John Kelly,
Harvard Medical School

**Recovery Community Organizations and Centers** 

**Recovery Capital Indexing** 

PPE Distributed, March – September 2020

| PPE            | Dispersed |
|----------------|-----------|
| Gloves         | 15,650    |
| Hand Sanitizer | 1,188     |
| KN95 Masks     | 6,000     |
| Masks          | 10,000    |
| Gowns          | 1,200     |
| Goggles        | 110       |
| Face Shields   | 1,500     |
| Thermometers   | 75        |
| Total          | 35,723    |