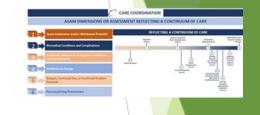

## PERSON-CENTERED, RECOVERY-ORIENTED SYSTEM OF CARE

## PERSON-CENTERED, RECOVERY-ORIENTED SYSTEM OF CARE

Provide assessment, referral and care coordination services oriented toward individualized service plans unique to the individuals' needs and consideration of their choices.