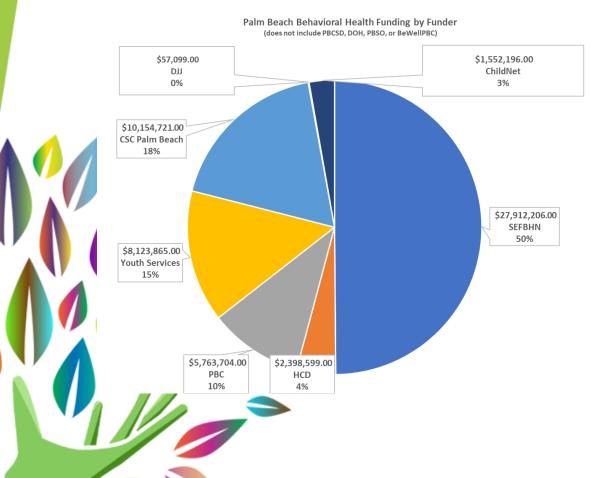

#### **Funding Analysis**

- \$55,962,390 total spending
- 55,437 individuals/families served

#### Funding broken into:

- Service: (Prevention, Support, Community-Based Services, Deep-End Services, Team-Based Services, Incidentals)
- Population (Children/Youth, Adult, Families, Unspecified or All)
- Category (MH, SA, SA/MH)