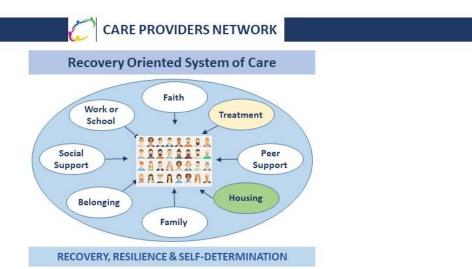

## PERSON-CENTERED, RECOVERY-ORIENTED SYSTEM OF CARE

## Why Create a ROSC in Florida?

"A ROSC is a network of clinical and nonclinical services and supports that sustain long-term community-based recovery. As local, organic entities, ROSCs reflect variations in each community's vision, institutions, resources and priorities"

 FLDCF, Creating ROSC in Florida – A Winter 2017 Summary,

- A coordinated network of community-based services and supports that is person-centered and builds on the strengths and resilience of individuals, families, and communities to achieve improved health, wellness, and quality of life for those with or at risk of alcohol and drug problems.
- Provide self-directed approaches which respect the role of personal choice and commitment in pursuit of health and wellness.

## PERSON-CENTERED, RECOVERY-ORIENTED SYSTEM OF CARE

Provide assessment, referral and care coordination services oriented toward individualized service plans unique to the individuals' needs and consideration of their choices.