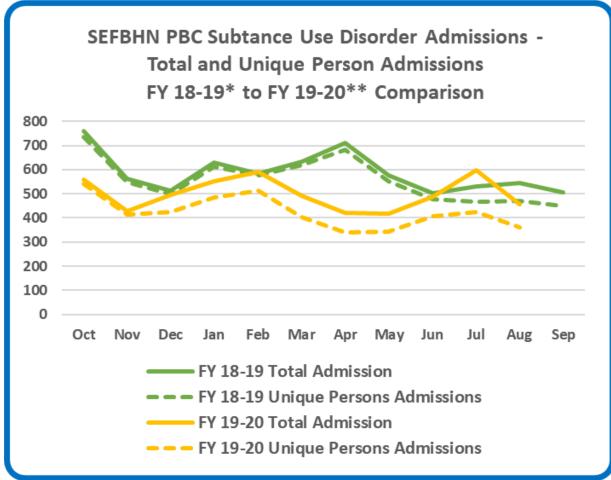

| Admissions                     | FY 18-19 |       | FY 19-20 |       | Grand Total |        |
|--------------------------------|----------|-------|----------|-------|-------------|--------|
| Aumissions                     | Total    | PBC   | Total    | PBC   | Total       | РВС    |
| SUD and Co-Occuring Admissions | 10,521   | 7,048 | 8,611    | 5,561 | 19,132      | 12,602 |
| SUD/CO Unique Persons Admitted | 9,192    | 6,368 | 6,754    | 4,298 | 15,083      | 10,057 |