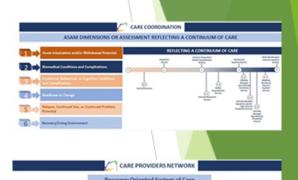

## PERSON-CENTERED, RECOVERY-ORIENTED SYSTEM OF CARE

## PERSON-CENTERED, RECOVERY-ORIENTED SYSTEM OF CARE

Provide assessment, referral and care coordination services oriented toward individualized service plans unique to the individuals' needs and consideration of their choices.

#### Recommendations

- Better execute the patient-centric model of care requiring the establishment of a neutral care coordination entity.
- Support to build a ROSC community.