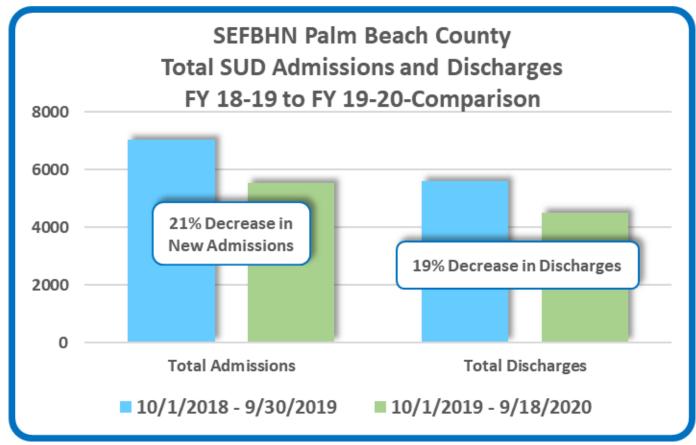

## Reasons for Discharge of Palm Beach County SUD Persons FY 18-19 and FY 19-20

| FT 10-13 dilu FT 13-20                                                                                                                                |       |      |
|-------------------------------------------------------------------------------------------------------------------------------------------------------|-------|------|
| SUCCESSFUL                                                                                                                                            |       |      |
| 1 - Successfully completed Treatment                                                                                                                  | 6288  | \    |
| 4 - Successfully completed Transfer to another treatment program or facility                                                                          | 193   |      |
| 24 - Successfully completed Transfer to another treatment program or facility that is not in the SSA or SMHA reporting system                         | 125   |      |
| Subtotal                                                                                                                                              | 6606  | 65%  |
| UNSUCCESSFUL                                                                                                                                          |       |      |
| 14 - Transferred to another treatment program or facility but individual is no show or transfer not successfully completed                            | 4     |      |
| 2 Dropped out of treatment lost contact administrative discharge left against medical advice eloped failed to return from leave and individual choice | 1945  |      |
| 3 - Terminated by facility                                                                                                                            | 181   |      |
| 5 - Incarcerated or released by or to courts                                                                                                          | 44    |      |
| 6 - Death                                                                                                                                             | 13    |      |
| 7 - Other includes aging out of the children s MH system extended placement conditional release and all other reasons                                 | 1321  |      |
| Subtotal                                                                                                                                              | 3508  | 35%  |
| Grand Total                                                                                                                                           | 10114 | 100% |

| Admissions                     | FY 18-19 |       | FY 19-20 |       | Grand Total |        |
|--------------------------------|----------|-------|----------|-------|-------------|--------|
| Aumissions                     | Total    | PBC   | Total    | PBC   | Total       | РВС    |
| SUD and Co-Occuring Admissions | 10,521   | 7,048 | 8,611    | 5,561 | 19,132      | 12,602 |
| SUD/CO Unique Persons Admitted | 9,192    | 6,368 | 6,754    | 4,298 | 15,083      | 10,057 |