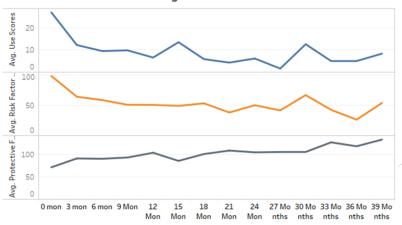

#### **HCD - BRIEF ADDICTION MONITOR SURVEYS**

**SURVEYS** 

1,260

Brief Addiction Monitor (BAM)

**Survey Date** 1/1/2019 to 9/15/2020

**Use Score** 

#### **Protective Factors**

**Risk Factors** 

#### Average Scores trend