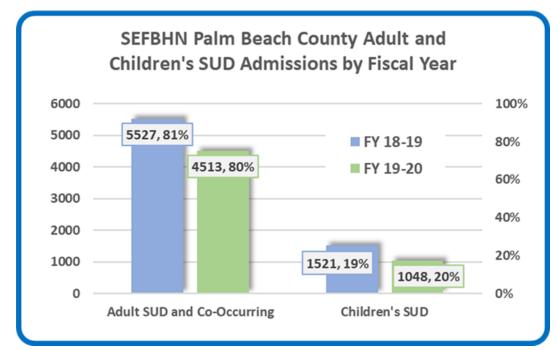

| Admissions                     | FY 18-19 |       | FY 19-20 |       | Grand Total |        |
|--------------------------------|----------|-------|----------|-------|-------------|--------|
| Aumissions                     | Total    | PBC   | Total    | PBC   | Total       | РВС    |
| SUD and Co-Occuring Admissions | 10,521   | 7,048 | 8,611    | 5,561 | 19,132      | 12,602 |
| SUD/CO Unique Persons Admitted | 9,192    | 6,368 | 6,754    | 4,298 | 15,083      | 10,057 |