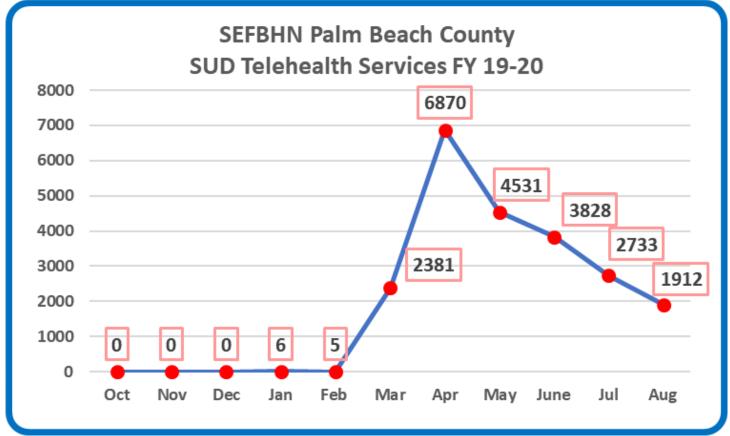

| 44    |      |
| 6 - Death                                                                                                                                             | 13    |      |
| 7 - Other includes aging out of the children s MH system extended placement conditional release and all other reasons                                 | 1321  |      |
| Subtotal                                                                                                                                              | 3508  | 35%  |
| Grand Total                                                                                                                                           | 10114 | 100% |















| Admissions                     | FY 18-19 |       | FY 19-20 |       | Grand Total |        |
|--------------------------------|----------|-------|----------|-------|-------------|--------|
| Aumissions                     | Total    | PBC   | Total    | PBC   | Total       | РВС    |
| SUD and Co-Occuring Admissions | 10,521   | 7,048 | 8,611    | 5,561 | 19,132      | 12,602 |
| SUD/CO Unique Persons Admitted | 9,192    | 6,368 | 6,754    | 4,298 | 15,083      | 10,057 |



















#### OPIOID EPIDEMIC RESPONSE INITIATIVES - FEDERAL

#### USDOJ Comprehensive Opioid, Stimulant & Substance Abuse Program

- Focused on achieving housing stability given its key predictive value in achieving long-term recovery outcomes.
- Define and measure housing stability standards.
-