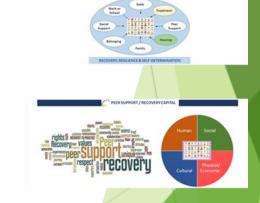

## PERSON-CENTERED, RECOVERY-ORIENTED SYSTEM OF CARE

Peer support facilitates recovery and reduces health care costs. Peer support is often coupled with recovery support services which include access to evidence-based practices such as supported employment, education, and housing; assertive community treatment; illness management; and peer-operated services.

## PERSON-CENTERED, RECOVERY-ORIENTED SYSTEM OF CARE

"Recovery hubs
facilitating "one-stop
shopping" in the accrual
of recovery capital."
Dr. John Kelly,
Harvard Medical School

**Recovery Community Organizations and Centers** 

#### **Outcomes**

- Helps vulnerable individuals beginning recovery with few resources low capital.
- Offers value to many others in the early years of recovery stabilization and beyond.
- Provides a unique function in helping participants build recovery capital; increase quality of life and self-esteem; and, decrease psychological distress.