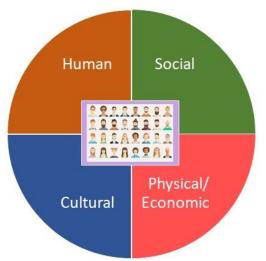

Will expand capacity by reducing lapse into deep-end services; improve quality of care and long-term recovery outcomes; produce cost savings for re-investment into social

determinants of health.

## PERSON-CENTERED, RECOVERY-ORIENTED SYSTEM OF CARE

Peer support facilitates recovery and reduces health care costs. Peer support is often coupled with recovery support services which include access to evidence-based practices such as supported employment, education, and housing; assertive community treatment; illness management; and peer-operated services.

## PERSON-CENTERED, RECOVERY-ORIENTED SYSTEM OF CARE

"Recovery hubs
facilitating "one-stop
shopping" in the accrual
of recovery capital."
Dr. John Kelly,
Harvard Medical School

**Recovery Community Organizations and Centers** 

- Activities and services led and driven by appropriately trained volunteers and peers. All pathways to recovery respected.
- Provide peer recovery support services to promote recovery in a supportive environment.
- Access training; social, educational and recreational opportunities; information about treatment, recovery support and other resources.

#### **Outcomes**

- Helps vulnerable individuals beginning recovery with few resources low capital.
- Offers value to many others in the early years of recovery stabilization and beyond.
- Provides a unique function in helping participants build recovery capital; increase quality of life and self-esteem; and, decrease psychological distress.