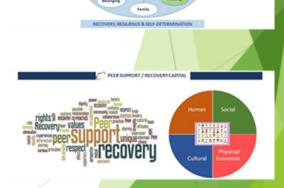

## PERSON-CENTERED, RECOVERY-ORIENTED SYSTEM OF CARE

Peer support facilitates recovery and reduces health care costs. Peer support is often coupled with recovery support services which include access to evidence-based practices such as supported employment, education, and housing; assertive community treatment; illness management; and peer-operated services.

## PERSON-CENTERED, RECOVERY-ORIENTED SYSTEM OF CARE

"Recovery hubs
facilitating "one-stop
shopping" in the accrual
of recovery capital."
Dr. John Kelly,
Harvard Medical School

**Recovery Community Organizations and Centers** 

- Activities and services led and driven by appropriately trained volunteers and peers. All pathways to recovery respected.
- Provide peer recovery support services to promote recovery in a supportive environment.
- Access training; social, educational and recreational opportunities; information about treatment, recovery support and other resources.

#### **Outcomes**

- Helps vulnerable individuals beginning recovery with few resources low capital.
- Offers value to many others in the early years of recovery stabilization and beyond.
- Provides a unique function in helping participants build recovery capital; increase quality of life and self-esteem; and, decrease psychological distress.