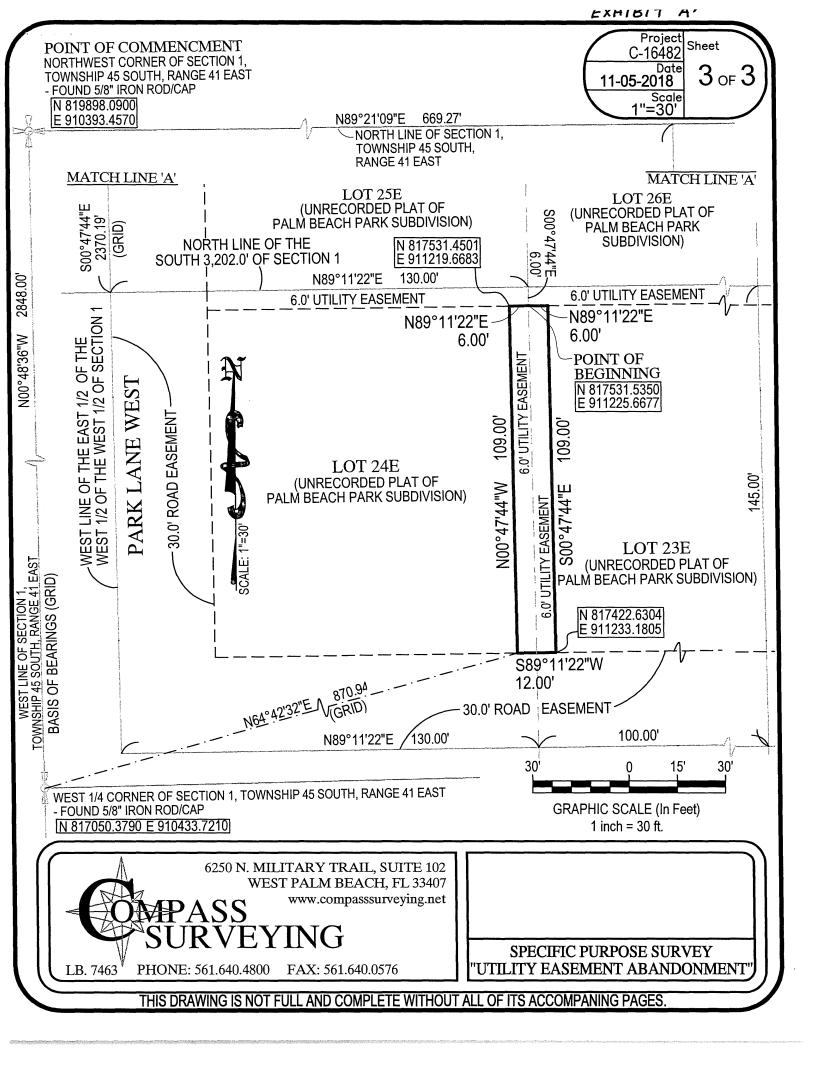

### LEGAL DESCRIPTION

A PORTION OF THE WEST 6.00 FEET OF THE EAST 100 FEET OF THE WEST 230 FEET OF THE NORTH 145 FEET OF THE SOUTH 3,202 FEET OF THE EAST 1/2 OF THE WEST 1/2 OF THE WEST 1/2 OF SECTION 1, TOWNSHIP 45 SOUTH, RANGE 41 EAST, PALM BEACH COUNTY, FLORIDA (ALSO KNOWN AS LOT 23E OF THE UNRECORDED PLAT OF PALM BEACH PARK SUBDIVISION JOHN ADAIR JR & ASSOC. 8-22-1960); AND A PORTION OF THE EAST 6.00 FEET THE WEST 130 FEET OF THE NORTH 145 FEET OF THE SOUTH 3,202 FEET OF THE EAST 1/2 OF THE WEST 1/2 OF SECTION 1, TOWNSHIP 45 SOUTH, RANGE 41 EAST (ALSO KNOWN AS LOT 24E OF THE UNRECORDED PLAT OF PALM BEACH PARK SUBDIVISION JOHN ADAIR JR & ASSOC. 8-22-1960), PALM BEACH COUNTY, FLORIDA, BEING MORE PARTICULARLY DESCRIBED AS FOLLOWS:

COMMENCING AT THE NORTHWEST CORNER OF SECTION 1, TOWNSHIP 45 SOUTH, RANGE 41 EAST, RUN NORTH 89°21'09" EAST, ALONG THE NORTH LINE AFOREMENTIONED SECTION 1, DISTANCE OF 669.27 FEET TO A POINT ON THE WEST LINE OF THE EAST 1/2 OF THE WEST 1/2 OF THE WEST 1/2 OF SECTION 1, THENCE SOUTH 00°47'44" EAST, ALONG SAID WEST LINE OF THE EAST 1/2 OF THE WEST 1/2 OF THE WEST 1/2 OF SECTION 1, A DISTANCE OF 2,370.19 TO A POINT ON THE NORTH LINE OF THE SOUTH 3,202.00 FEET OF SECTION 1; THENCE RUN NORTH 89°11'22" EAST, ALONG THE NORTH LINE OF THE SOUTH 3,202.00 FEET, A DISTANCE OF 130.00 FEET; THENCE RUN SOUTH 00°47'44" EAST, A DISTANCE OF 6.00 FEET TO THE POINT OF BEGINNING; THENCE RUN NORTH 89°11'22" EAST, A DISTANCE OF 109.00 FEET; THENCE RUN SOUTH 00°47'44" EAST, A DISTANCE OF 109.00 FEET; THENCE RUN NORTH 89°11'22" WEST, A DISTANCE OF 12.00 FEET; THENCE RUN NORTH 00°47'44" WEST, A DISTANCE OF 109.00 FEET; THENCE RUN NORTH 89°11'22" EAST, A DISTANCE OF 6.00 FEET TO THE POINT OF BEGINNING.

CONTAINING 1,308 SQUARE FEET OR 0.03 ACRES MORE OR LESS.