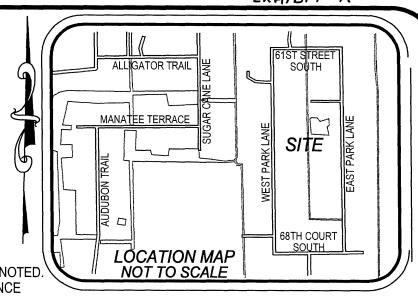

N (Not to scale)

A PORTION OF THE 6-FOOT WIDE UTILITY EASEMENT LYING IN THE WEST SIX (6) FEET OF THE EAST 100 FEET OF THE WEST 230 FEET OF THE NORTH 145 FEET OF THE SOUTH 3,202 FEET OF THE EAST 1/2 OF THE WEST 1/2 OF THE WEST 1/2 OF SECTION 1, TOWNSHIP 45 SOUTH, RANGE 41 EAST, PALM BEACH COUNTY, FLORIDA (ALSO KNOWN AS LOT 24E OF THE UNRECORDED PLAT OF PALM BEACH PARK SUBDIVISION JOHN ADAIR JR & ASSOC. 8-22-1960); AND A PORTION OF THE 6-FOOT WIDE UTILITY EASEMENT LYING IN THE EAST SIX (6) FEET OF THE WEST 130 FEET OF THE NORTH 145 FEET OF THE SOUTH 3,202 FEET OF THE EAST 1/2 OF THE WEST 1/2 OF THE WEST 1/2 OF SECTION 1, TOWNSHIP 45 SOUTH, RANGE 41 EAST (ALSO KNOWN AS LOT 23E OF THE UNRECORDED PLAT OF PALM BEACH PARK SUBDIVISION JOHN ADAIR JR & ASSOC. 8-22-1960) AND AS DESCRIBED ON THE WARRANTY DEED RECORDED IN OFFICIAL RECORD BOOK 29702, PAGES 265-268.