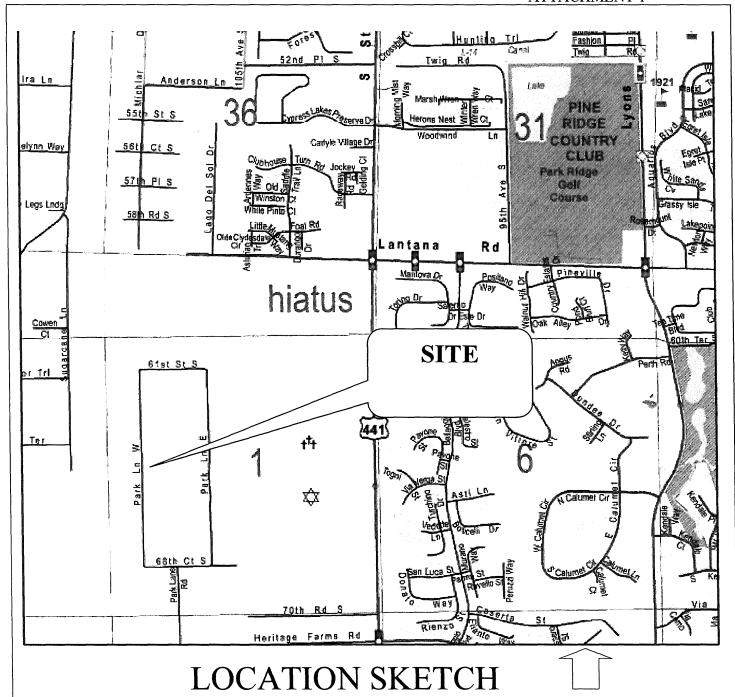

N (Not to scale)

A PORTION OF THE 6-FOOT WIDE UTILITY EASEMENT LYING IN THE WEST SIX (6) FEET OF THE EAST 100 FEET OF THE WEST 230 FEET OF THE NORTH 145 FEET OF THE SOUTH 3,202 FEET OF THE EAST 1/2 OF THE WEST 1/2 OF THE WEST 1/2 OF SECTION 1, TOWNSHIP 45 SOUTH, RANGE 41 EAST, PALM BEACH COUNTY, FLORIDA (ALSO KNOWN AS LOT 24E OF THE UNRECORDED PLAT OF PALM BEACH PARK SUBDIVISION JOHN ADAIR JR & ASSOC. 8-22-1960); AND A PORTION OF THE 6-FOOT WIDE UTILITY EASEMENT LYING IN THE EAST SIX (6) FEET OF THE WEST 130 FEET OF THE NORTH 145 FEET OF THE SOUTH 3,202 FEET OF THE EAST 1/2 OF THE WEST 1/2 OF THE WEST 1/2 OF SECTION 1, TOWNSHIP 45 SOUTH, RANGE 41 EAST (ALSO KNOWN AS LOT 23E OF THE UNRECORDED PLAT OF PALM BEACH PARK SUBDIVISION JOHN ADAIR JR & ASSOC. 8-22-1960) AND AS DESCRIBED ON THE WARRANTY DEED RECORDED IN OFFICIAL RECORD BOOK 29702, PAGES 265-268.