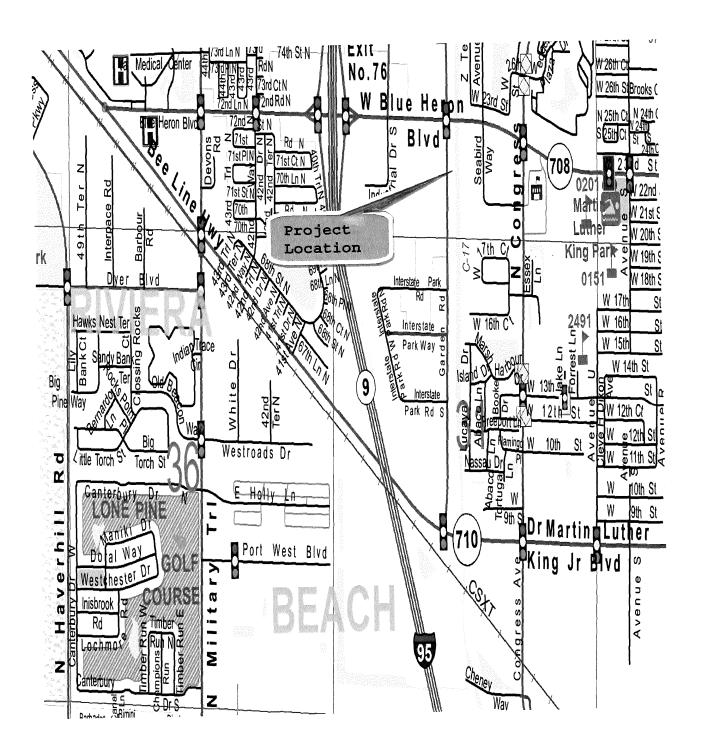

# PROJECT LOCATION

Garden Road from S. of FDOT Canal to S. of Blue Heron Blvd.

**LOCATION MAP** 