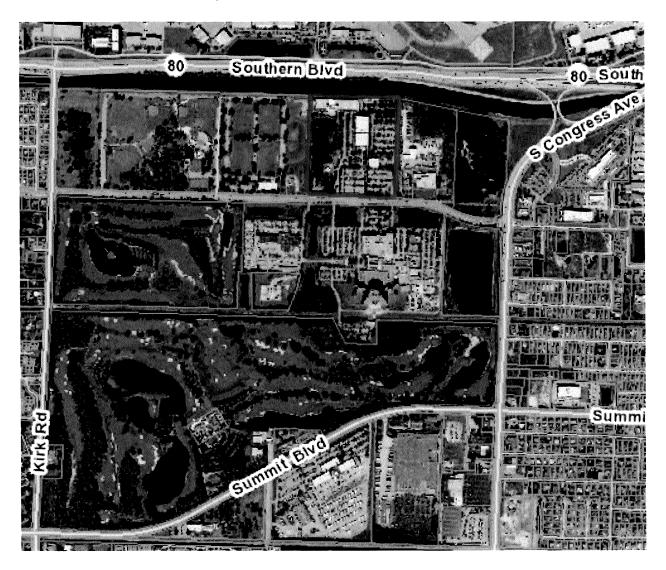

## **LOCATION MAP**

Project No: 20149

**Project Name** Palm Beach County Sheriff's Office (Pbso) Temporary Space At South Florida Water Management District (Sfwmd) Building

Location: 3301 Gun Club Road, West Palm Beach