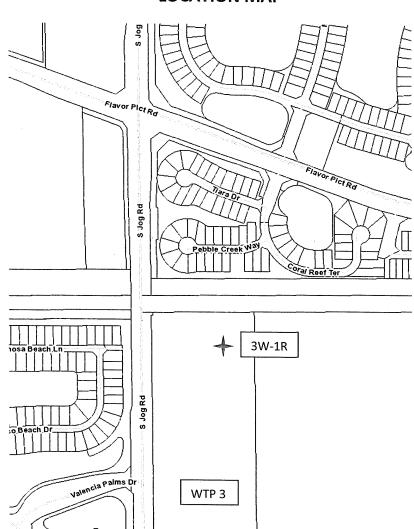

following total price or percentage: \$1,575.00

If the undersigned intends to subcontract any portion of this work to another Subcontractor/subconsultant, please list the business name and the amount below accompanied by a separate properly executed Schedule 2.

N/A

Name of 2<sup>nd</sup>/3<sup>rd</sup> tier Subcontractor/subconsultant

Price or Percentage: \_\_\_\_\_

### Florida Design Drilling Corporation

Jeffrey Holst Print Name

Senior Vice President Title

(1)

THE

Date:

## Baker Landscape Corporation

Print Name of Subcontractor/subconsultant ignature **Mire** Print Na THE

Revised 09/17/2019

## ATTACHMENT D

## MAP LOCATION

Revised 06/24/2020

## ATTACHMENT D

## Water Treatment Plant Nos. 3 & 9 Well Improvements Project - Phase 1 Project No. WUD 16-017

## LOCATION MAP





+ Well Location

Not to Scale



Attachment D

## ATTACHMENT E

BOND RIDER (IF APPLICABLE)

Revised 06/24/2020

### **INCREASE PENALTY RIDER**

#### BOND NO. <u>30016077</u>

To be attached and form a part of Bond No. <u>30016077</u> dated the <u>5th</u> day of <u>December</u>, <u>2017</u>, executed by <u>Western Surety Company</u> as surety, on behalf of <u>Florida Design Drilling Corporation</u> as current principal of record, and in favor of the <u>Palm Beach County Board of County</u> <u>Commissioners</u> as Obligee, and in the amount of <u>Five Million Nine Hundred Forty-Nine Thousand</u> <u>Four Hundred Ninety-Four and 00/100 Dollars (\$5,949,494.00</u>).

In consideration of the agreed premium charged for this bond, it is understood and agreed that <u>Western Surety Company</u> he