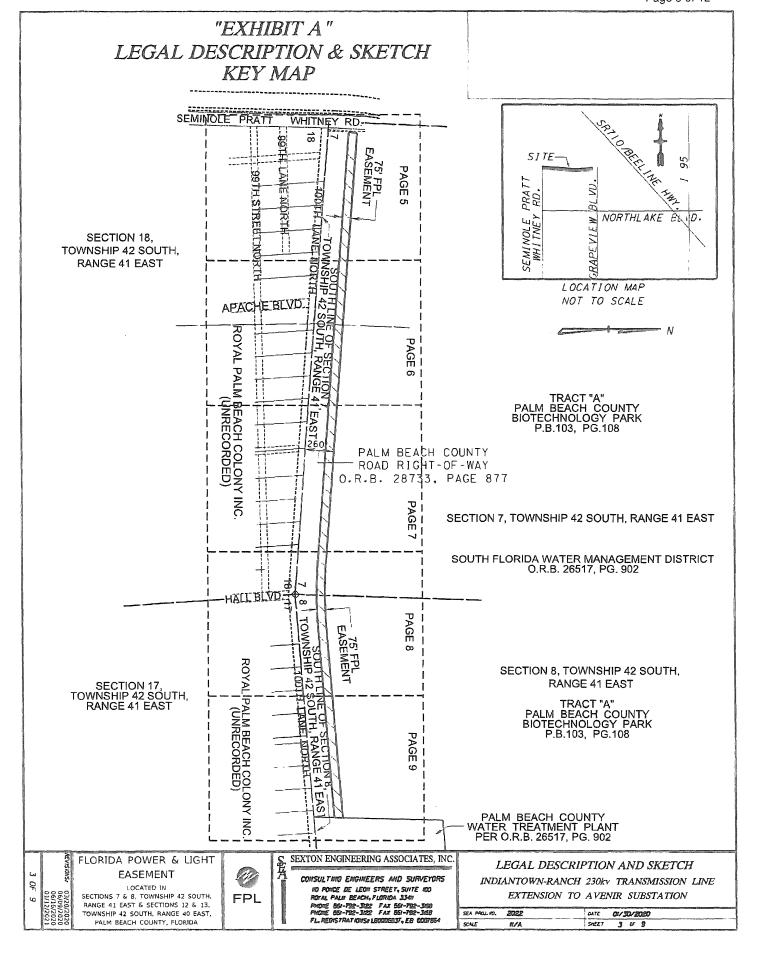

# "EXHIBIT A" LEGAL DESCRIPTION & SKETCH

DESCRIPTION:

A STRIP OF LAND WITHIN THE SOUTH HALF (S 1/2) OF SECTION 7, TOWNSHIP 42 SOUTH, RANGE 41 EAST AND THE SOUTH HALF OF THE SOUTHWEST ONE QUARTER OF SECTION 8, TOWNSHIP 42 SOUTH, RANGE 41 EAST, ALSO BEING A PORTION OF TRACT "A", PALM BEACH COUNTY BIOTECHNOLOGY PARK AS RECORDED IN PLAT BOOK 103, PAGE 108, PUBLIC RECORDS OF PALM BEACH COUNTY, FLORIDA, AND BEING THE NORTHERLY 75.00 FEET OF A PORTION OF THE PARCEL OF LAND CONVEYED TO PALM BEACH COUNTY BY QUITCLAIM DEED AS RECORDED IN OFFICIAL RECORD BOOK 28733, PAGE 877 PUBLIC RECORDS OF PALM BEACH COUNTY FLORIDA, BEING MORE PARTICULARLY DESCRIBED AS FOLLOWS:

CONTAINING 11.745 ACRES MORE OR LESS.

1 OF 9

FLORIDA POWER & LIGHT
EASEMENT
LOCATED IN
SECTIONS 7 & 3. TOWNSHIP 42 SOUTH,
RANGE 41 EAST & SECTIONS 12 & 13,
TOWNSHIP 42 SOUTH, RANGE 40 EAST.
PALM BEACH COUNTY, FLORIDA

S SEXTON ENGINEERING ASSOCIATES, INC

CONSULTING ENGINEERS AND SURVEYORS

NO PONCE DE LEON STREET, SUITE NO
ROYAL PALM BEACH, FLORIDA 33411

PHONE 551-792-322 FAX 561-792-368

FL. REGISTRATIONS/LEOCOGOST, EB COUTB64

LEGAL DESCRIPTION AND SKETCH INDIANTOWN-RANCH 230kv TRANSMISSION LINE EXTENSION TO AVENIR SUBSTATION

A PROJ. NO. 2022 DATE 01/30/2020

ALE SHEET 1 OF 9