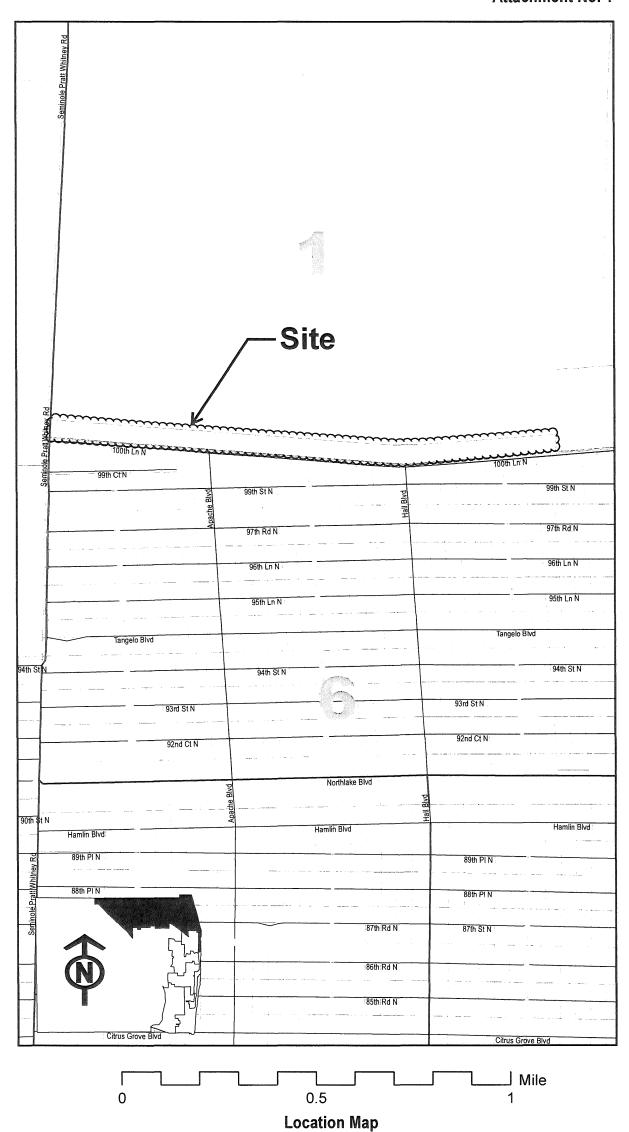

**SUMMARY:** Approval of the utility easement agreement will allow conveyance of the Easement to FPL for the appraised value of \$188,000 for 11.745 acres. The Easement is located north of and parallel to 100<sup>th</sup> Lane North, east of Seminole Pratt Whitney Road. The Engineering Department has determined that selling the Easement to FPL will not affect present or future County use. This conveyance will allow FPL to install a new transmission line, and will relieve the County of potential liability and the cost of maintenance for this property. <u>District 1</u> (YBH)

Background and Justification: On November 30, 2016, the County purchased 41.02 acres representing a 260' wide strip of land for road right-of-way purposes from the South Florida Water Management District (SFWMD). The purchase price was approximately \$14,000 per acre (R2013-1514). FPL requested and agreed to purchase an easement on a portion of the 260' wide right-of-way from the County. The Engineering Department reviewed FPL's request and agreed to sell the Easement, which is located on the north 75' of the 260' wide right-of-way parcel. The current appraised value of \$188,000 equates to approximately \$16,000 per acre. The Easement requested by FPL will provide for a transmission line running parallel to  $100^{th}$  Lane North and will not affect County's current or future use of the right-of-way. The Engineering Department has reviewed the request and recommends the Board of County Commissioners' approval.

### Attachments:

- 1. Location Map
- 2. Utility Easement Agreement

| Recommended by:YBH/TEL | 132 Rek                        | 1-28-21 |
|------------------------|--------------------------------|---------|
|                        | County Engineer                | Date    |
| Approved by:           | Pao                            | 2/5/21  |
| 1 1 V                  | Assistant County Administrator | Date    |