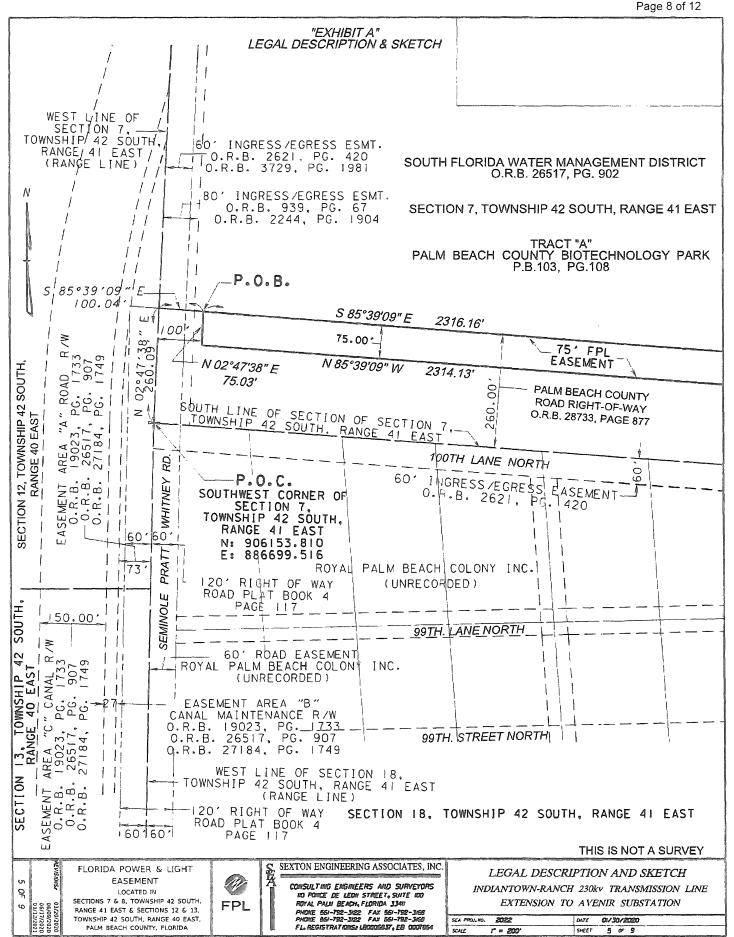

COMMENCING AT THE SOUTHWEST CORNER OF SECTION 7, TOWNSHIP 42 SOUTH, RANGE 41 EAST, THENCE NORTH 02°47'38" EAST ALONG THE WEST LINE OF SAID SECTION 7, A DISTANCE OF 260.09 FEET TO THE NORTHWEST CORNER OF PALM BEACH COUNTY ROAD RIGHT-OF-WAY AS RECORDED IN OFFICIAL RECORD BOOK 28733, PAGE 877, PUBLIC RECORDS OF PALM BEACH COUNTY, FLORIDA; THENCE SOUTH 85°39'09" EAST, ALONG A LINE 260 FEET NORTH OF AS MEASURED AT RIGHT ANGLES TO THE NORTH LINE OF SAID SECTION 7, A DISTANCE OF 100.04 FEET ALONG THE NORTH LINE OF SAID PALM BEACH COUNTY RIGHT OF WAY AS RECORDED IN OFFICIAL RECORD BOOK 28733, PAGE 877, PUBLIC RECORDS OF PALM BEACH COUNTY, FLORIDA, SAID POINT ALSO BEING THE POINT OF BEGINNING; THENCE CONTINUE SOUTH 85°39'09" EAST ALONG THE NORTH LINE OF SAID RIGHT OF WAY, A DISTANCE OF 2316.16 FEET, THENCE SOUTH 85 °39'07" EAST ALONG THE NORTH LINE OF SAID RIGHT OF WAY, A DISTANCE OF 2156.73 FEET TO A POINT OF CURVE, CONCAVE TO THE NORTH HAVING A RADIUS OF 3920.14 FEET; THENCE EASTERLY ALONG THE ARC OF SAID CURVE AND NORTH LINE OF SAID RIGHT-OF-WAY, THROUGH A CENTRAL ANGLE OF 08°46'10", A DISTANCE OF 600.00 FEET; THENCE NORTH 85°34'42" EAST ALONG SAID NORTH RIGHT OF WAY LINE, A DISTANCE OF 1747.90 FEET TO A POINT ON THE WEST LINE OF PALM BEACH COUNTY WATER TREATMENT PLANT AS RECORDED IN OFFICIAL RECORD BOOK 26517, PAGE 902, PUBLIC RECORDS OF PALM BEACH COUNTY, FLORIDA; THENCE SOUTH 01°28'53" WEST ALONG SAID WEST LINE, A DISTANCE OF 75.40 FEET; THENCE SOUTH 85°34'42" WEST ALONG A LINE PARALLEL WITH AND 75.00 FEET SOUTH OF, AS MEASURED AT RIGHT ANGLES TO, THE NORTH LINE OF SAID PALM BEACH COUNTY ROAD RIGHT-OF-WAY, A DISTANCE OF 1740.16 FEET TO A POINT OF CURVE, CONCAVE TO THE NORTH HAVING A RADIUS OF 3995.14 FEET; THENCE WESTERLY ALONG THE ARC OF SAID CURVE THROUGH A CENTRAL ANGLE OF 08°46'10", A DISTANCE OF 611.48 FEET TO A POINT ON A LINE PARALLEL WITH AND 75.00 FEET SOUTH OF , AS MEASURED AT RIGHT ANGLES TO THE NORTH LINE OF SAID PALM BEACH COUNTY ROAD, RIGHT OF WAY: THENCE NORTH 85°39'07" WEST, A DISTANCE OF 2156.74 FEET; THENCE NORTH 85°39'09" WEST, A DISTANCE OF 2314.13 FEET TO A POINT 100.00 FEET EAST OF AS MEASURED AT RIGHT ANGLES TO THE WEST LINE OF SAID SECTION 7; THENCE NORTH 02°47'38" EAST PARALLEL WITH THE WEST LINE OF SAID SECTION 7, A DISTANCE OF 75.03 FEET TO THE POINT OF BEGINNING.

# "EXHIBIT A" LEGAL DESCRIPTION & SKETCH

#### NOTES:

- 1. THIS IS NOT A MAP OF BOUNDARY SURVEY, BUT IS A GRAPHIC DEPICTION OF THE DESCRIPTION SHOWN HEREON.
- 2. COORDINATES SHOWN ARE GRID, PUBLISHED BY PALM BEACH COUNTY, FLORIDA. DATUM = NAD 83, 1990 ADJUSTMENT. ZONE = FLORIDA EAST. LINEAR UNITS = U.S. SURVEY FOOT. COORDINATE SYSTEM: 1983 STATE PLANE TRANSVERSE MERCATOR PROJECTION. DUE TO THE EXTREMELY SMALL SCALE FACTOR ALL DISTANCES ARE GRID. PROJECT SCALE FACTOR = 1.0000044. GROUND DISTANCE X SCALE FACTOR = GRID DISTANCE.
- 3. BEARING REFERENCE: BEARINGS SHOWN HEREON ARE REFERENCED TO THE SOUTH LINE OF SECTION 8 TOWNSHIP 42 SOUTH, RANGE 41 EAST, PER THE PLAT OF PALM BEACH BIOTECHNOLOGY RESEARCH PARK, AS RECORDED IN PLAT BOOK 103, PAGE 108, OF THE PALM BEACH COUNTY PUBLIC RECORDS. SAID LINE BEARS SOUTH 85° 34' 42" WEST. ALL LINES ARE RELATIVE THERETO.