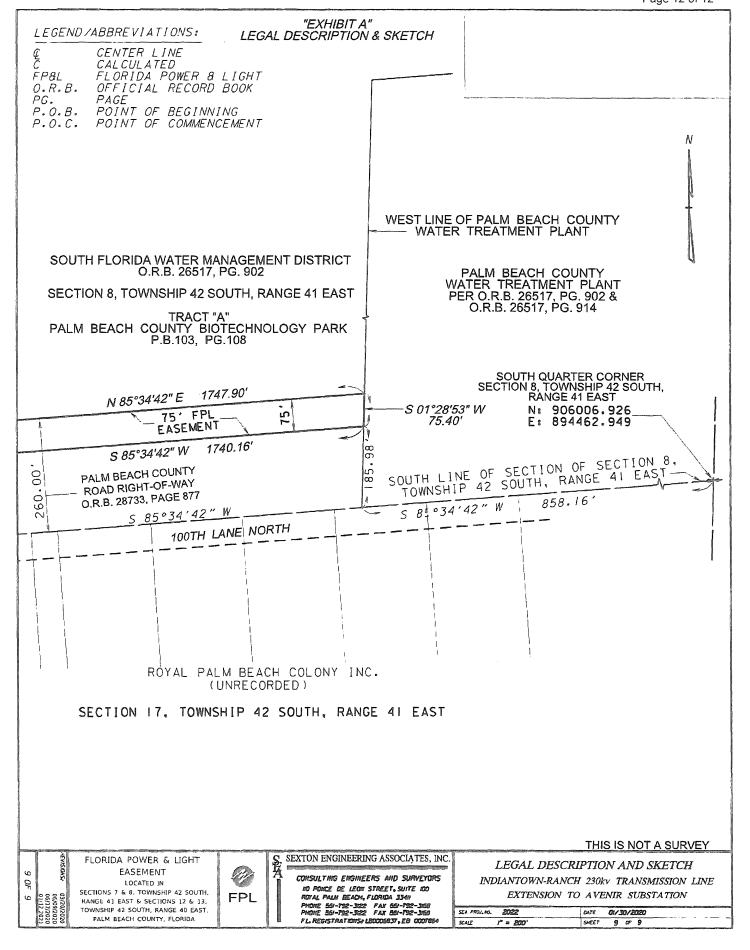

# "EXHIBIT A" LEGAL DESCRIPTION & SKETCH

DESCRIPTION:

A STRIP OF LAND WITHIN THE SOUTH HALF (S 1/2) OF SECTION 7, TOWNSHIP 42 SOUTH, RANGE 41 EAST AND THE SOUTH HALF OF THE SOUTHWEST ONE QUARTER OF SECTION 8, TOWNSHIP 42 SOUTH, RANGE 41 EAST, ALSO BEING A PORTION OF TRACT "A", PALM BEACH COUNTY BIOTECHNOLOGY PARK AS RECORDED IN PLAT BOOK 103, PAGE 108, PUBLIC RECORDS OF PALM BEACH COUNTY, FLORIDA, AND BEING THE NORTHERLY 75.00 FEET OF A PORTION OF THE PARCEL OF LAND CONVEYED TO PALM BEACH COUNTY BY QUITCLAIM DEED AS RECORDED IN OFFICIAL RECORD BOOK 28733, PAGE 877 PUBLIC RECORDS OF PALM BEACH COUNTY FLORIDA, BEING MORE PARTICULARLY DESCRIBED AS FOLLOWS:

COMMENCING AT THE SOUTHWEST CORNER OF SECTION 7, TOWNSHIP 42 SOUTH, RANGE 41 EAST, THENCE NORTH 02°47'38" EAST ALONG THE WEST LINE OF SAID SECTION 7, A DISTANCE OF 260.09 FEET TO THE NORTHWEST CORNER OF PALM BEACH COUNTY ROAD RIGHT-OF-WAY AS RECORDED IN OFFICIAL RECORD BOOK 28733, PAGE 877, PUBLIC RECORDS OF PALM BEACH COUNTY, FLORIDA; THENCE SOUTH 85°39'09" EAST, ALONG A LINE 260 FEET NORTH OF AS MEASURED AT RIGHT ANGLES TO THE NORTH LINE OF SAID SECTION 7, A DISTANCE OF 100.04 FEET ALONG THE NORTH LINE OF SAID PALM BEACH COUNTY RIGHT OF WAY AS RECORDED IN OFFICIAL RECORD BOOK 28733, PAGE 877, PUBLIC RECORDS OF PALM BEACH COUNTY, FLORIDA, SAID POINT ALSO BEING THE POINT OF BEGINNING; THENCE CONTINUE SOUTH 85°39'09" EAST ALONG THE NORTH LINE OF SAID RIGHT OF WAY, A DISTANCE OF 2316.16 FEET, THENCE SOUTH 85 °39'07" EAST ALONG THE NORTH LINE OF SAID RIGHT OF WAY, A DISTANCE OF 2156.73 FEET TO A POINT OF CURVE, CONCAVE TO THE NORTH HAVING A RADIUS OF 3920.14 FEET; THENCE EASTERLY ALONG THE ARC OF SAID CURVE AND NORTH LINE OF SAID RIGHT-OF-WAY, THROUGH A CENTRAL ANGLE OF 08°46'10", A DISTANCE OF 600.00 FEET; THENCE NORTH 85°34'42" EAST ALONG SAID NORTH RIGHT OF WAY LINE, A DISTANCE OF 1747.90 FEET TO A POINT ON THE WEST LINE OF PALM BEACH COUNTY WATER TREATMENT PLANT AS RECORDED IN OFFICIAL RECORD BOOK 26517, PAGE 902, PUBLIC RECORDS OF PALM BEACH COUNTY, FLORIDA; THENCE SOUTH 01°28'53" WEST ALONG SAID WEST LINE, A DISTANCE OF 75.40 FEET; THENCE SOUTH 85°34'42" WEST ALONG A LINE PARALLEL WITH AND 75.00 FEET SOUTH OF, AS MEASURED AT RIGHT ANGLES TO, THE NORTH LINE OF SAID PALM BEACH COUNTY ROAD RIGHT-OF-WAY, A DISTANCE OF 1740.16 FEET TO A POINT OF CURVE, CONCAVE TO THE NORTH HAVING A RADIUS OF 3995.14 FEET; THENCE WESTERLY ALONG THE ARC OF SAID CURVE THROUGH A CENTRAL ANGLE OF 08°46'10", A DISTANCE OF 611.48 FEET TO A POINT ON A LINE PARALLEL WITH AND 75.00 FEET SOUTH OF , AS MEASURED AT RIGHT ANGLES TO THE NORTH LINE OF SAID PALM BEACH COUNTY ROAD, RIGHT OF WAY: THENCE NORTH 85°39'07" WEST, A DISTANCE OF 2156.74 FEET; THENCE NORTH 85°39'09" WEST, A DISTANCE OF 2314.13 FEET TO A POINT 100.00 FEET EAST OF AS MEASURED AT RIGHT ANGLES TO THE WEST LINE OF SAID SECTION 7; THENCE NORTH 02°47'38" EAST PARALLEL WITH THE WEST LINE OF SAID SECTION 7, A DISTANCE OF 75.03 FEET TO THE POINT OF BEGINNING.

CONTAINING 11.745 ACRES MORE OR LESS.

1 OF 9

FLORIDA POWER & LIGHT
EASEMENT
LOCATED IN
SECTIONS 7 & 3. TOWNSHIP 42 SOUTH,
RANGE 41 EAST & SECTIONS 12 & 13,
TOWNSHIP 42 SOUTH, RANGE 40 EAST.
PALM BEACH COUNTY, FLORIDA