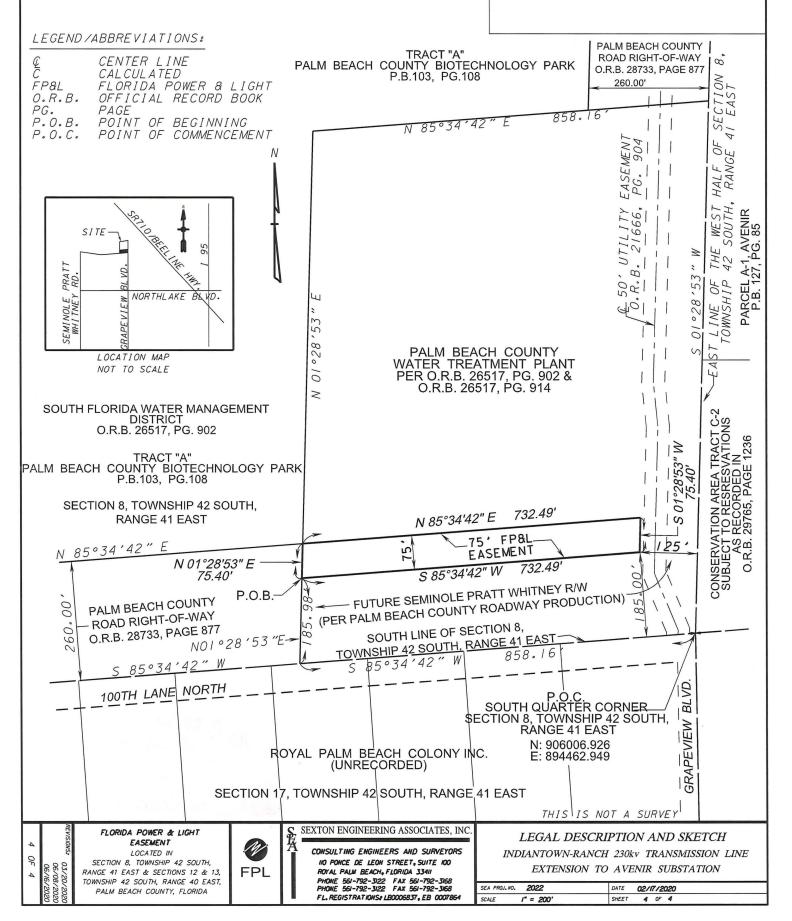

#### DESCRIPTION:

A STRIP OF LAND WITHIN THE WEST HALF (W 1/2) OF SECTION 8, TOWNSHIP 42 SOUTH, RANGE 41 EAST AND ALSO BEING A PORTION OF TRACT "A", PALM BEACH COUNTY BIOTECHNOLOGY PARK AS RECORDED IN PLAT BOOK 103, PAGE 108, PUBLIC RECORDS OF PALM BEACH COUNTY, FLORIDA, BEING MORE PARTICULARLY DESCRIBED AS FOLLOWS:

COMMENCING AT THE SOUTH QUARTER CORNER OF SECTION 8, TOWNSHIP 42 SOUTH, RANGE 41 EAST, SAID POINT ALSO BEING THE SOUTHEAST CORNER OF WATER PLANT TRACT AS RECORDED IN OFFICIAL RECORD BOOK 26517, PAGE 902, PUBLIC RECORDS OF PALM BEACH COUNTY, FLORIDA: THENCE SOUTH 85°34'42" WEST ALONG THE SOUTH LINE OF SAID SECTION 8, A DISTANCE OF 858.16 FEET TO THE SOUTHWEST CORNER OF SAID WATER PLANT TRACT AND THE SOUTHEAST CORNER OF A PALM BEACH COUNTY ROAD RIGHT-OF-WAY AS RECORDED IN OFFICIAL RECORD BOOK 28733, PAGE 877, PUBLIC RECORDS OF PALM BEACH COUNTY, FLORIDA; THENCE NORTH 01°28'53" EAST ALONG THE WEST LINE OF SAID WATER PLANT TRACT AND EAST LINE OF SAID RIGHT-OF-WAY, A DISTANCE OF 185.98 FEET TO THE POINT OF BEGINNING, THENCE CONTINUE NORTH 01°28'53" EAST ALONG SAID RIGHT-OF-WAY LINE AND TRACT LINE, A DISTANCE OF 75.40 FEET; THENCE NORTH 85°34'42" EAST, PARALLEL WITH THE SOUTH LINE OF SAID SECTION 8, A DISTANCE OF 732.49 FEET TO A POINT 125.00 WEST OF AS MEASURED AT RIGHT ANGLES TO THE EAST LINE OF THE WEST HALF OF SECTION 8, TOWNSHIP 42 SOUTH, RANGE 41 EAST; THENCE SOUTH 01°28'53" WEST, PARELLEL WITH THE EAST LINE OF THE WEST HALF OF SAID SECTION 8, A DISTANCE OF 75.40 FEET; THENCE SOUTH 85°34'42" WEST, PARALLEL WITH AND 185.00 FEET NORTH OF AS MEASURE AT RIGHT ANGLES TO THE SOUTH LINE OF SAID SECTION 8, A DISTANCE OF 75.249 FEET TO THE POINT OF BEGINNING

CONTAINING 1.261 ACRES MORE OR LESS.

06/08/2020 06/16/2020 1 0F 4 FLORIDA POWER & LIGHT EASEMENT

LOCATED IN

SECTION 8, TOWNSHIP 42 SOUTH,

RANGE 41 EAST & SECTIONS 12 & 13,

TOWNSHIP 42 SOUTH, RANGE 40 EAST,