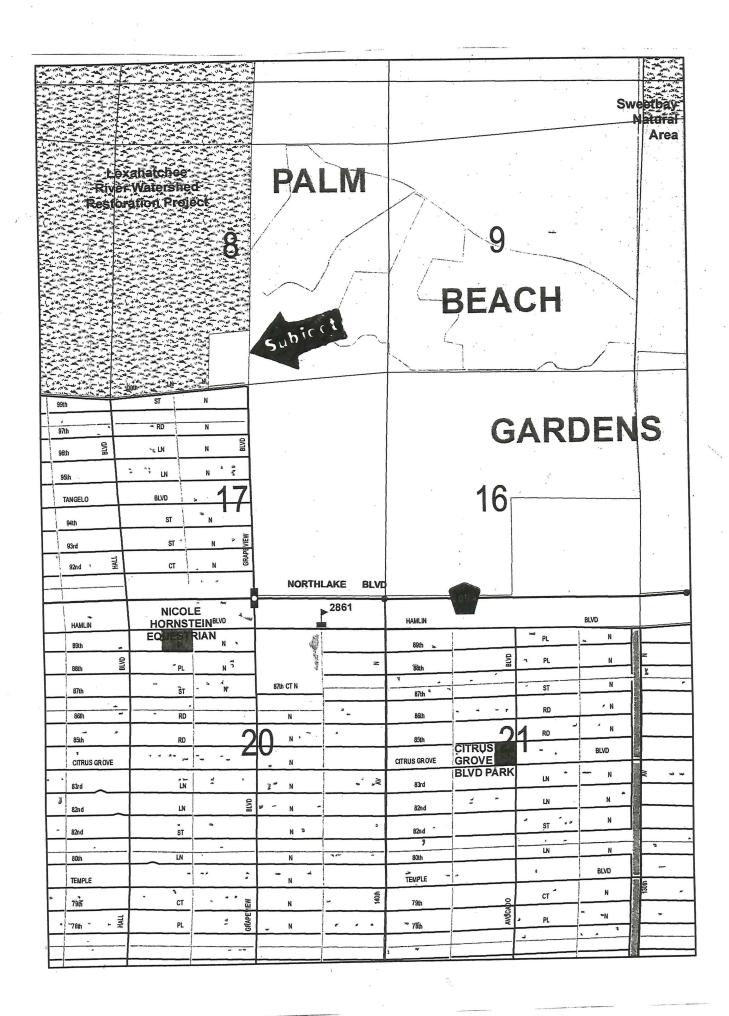

## I. EXECUTIVE BRIEF

**Motion and Title: Staff recommends motion to approve:** a Utility Easement Agreement in favor of Florida Power & Light (FPL) for electrical transmission lines and improvements across a portion of the Water Utilities Department's Mecca Repump Station (Repump Station) property located east of Seminole Pratt Road and north of 100th Lane North.

**Summary:** FPL has a new distribution substation site located east of the Repump Station in the new Avenir development. The new substation facility will be in-service by June 2021 and will supply long term capacity needs for the immediate area, as well as provide contingency support for the Acreage Substation. The easement area is 75' wide and 732.49' long, containing 1.261 acres. This non-exclusive easement runs within the southern undeveloped portion of the Repump Station property, with the remainder of the route continuing west into the County's adjoining undeveloped 260' wide right-of-way strip. An appraisal was obtained from S. F. Holden Inc., who assigned the proposed easement a \$35,500 market value. FPL agreed with the valuation and has provided a \$35,500 payment for the proposed easement. The balance of the route will be handled by the County's Engineering Department. The easement will be recorded to provide public notice of its location. (**Property & Real Estate Management**) **District 1** (**HJF**)

**Background and Justification:** The Repump Station is located on a 22.74 acre parcel which was a cut-out of the 1,919.16 acre parcel that was purchased back in December, 2004. The balance of the land being 1,896.50 acres was sold in December, 2013, to South Florida Water Management District for \$26,000,000 at \$13,709 per acre. The appraised value of the proposed easement was based on \$28,000 per acre, totaling \$35,500 for the 1.261 acre easement area. Both the southern 185' and a portion the eastern 125' of the Repump Station property will be used as right-of-way to connect Seminole Pratt Whitney Road to the new Avenir development. The 75' wide easement area abuts the north side of the 185' right-of-way strip and runs parallel with the right-of-way.