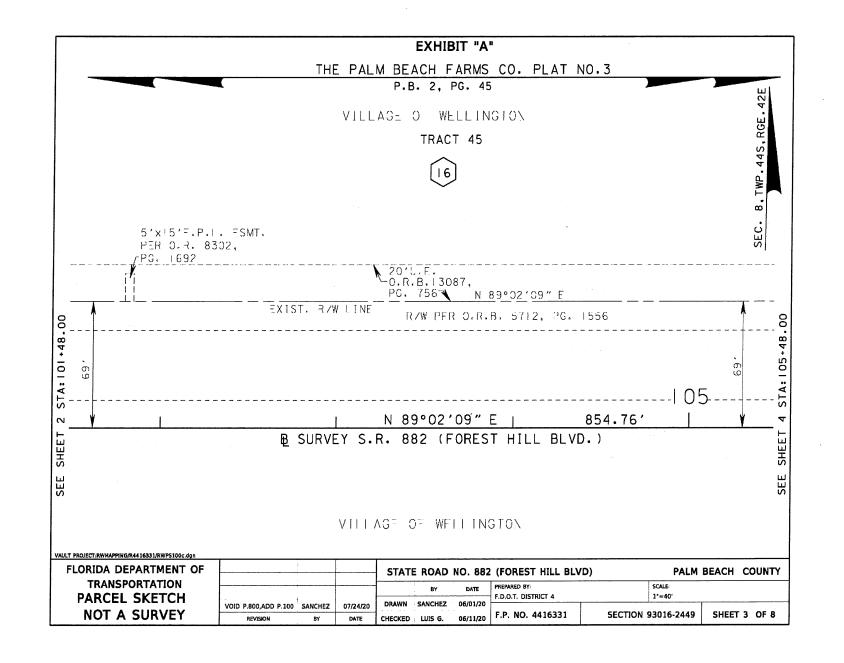

Commence at the most Southerly Southeasterly corner of Tract B-1, BUENA VIDA, according to the plat thereof, as recorded in Plat Book 97, Page 114, of the Public Records of Palm Beach County, Florida; thence South 00°57'51" East, a distance of 57.00 feet to a point on the Baseline of Survey of State Road 882 (Forest Hill Boulevard); thence North 89°02'09" East along said Baseline of Survey of State Road 882 (Forest Hill Boulevard), a distance of 854.76 feet; thence North 00°57'51" West along a line at a right angle to the last described course, a distance of 64.89 feet to a point on the Northerly Existing Right of Way line of said State Road 882 (Forest Hill Boulevard) and the POINT OF BEGINNING: thence North 69°38'20" East, a distance of 20.72 feet; thence North 89°08'39" East, a distance of 259.66 feet; thence South 78°31'30" East, a distance of 38.11 feet; thence North 53°07'02" East, a distance of 71.82 feet; thence North 00°30'56" West, a distance of 16.61 feet; thence North 89°57'08" East, a distance of 85.68 feet; thence South 00°03'32" East, a distance of 24.05 feet; thence South 55°54'29" East, a distance of 44.67 feet; thence North 89°04'31" East, a distance of 232.48 feet; thence South 77°32'37" East, a distance of 51.23 feet; thence South 89°41'03" East, a distance of 232.75 feet to a point on said Northerly Existing Right of Way line of State Road 882 (Forest Hill Boulevard); thence South 83°54'45" West along said Northerly Existing Right of Way line of State Road 882 (Forest Hill Boulevard), a distance of 5.39 feet; thence South 89°02'09" West along said Northerly Existing Right of Way line of State Road 882 (Forest Hill Boulevard), a distance of 708.97 feet; thence continue North 88°40'24" West along said Northerly Existing Right of Way line of State Road 882 (Forest Hill Boulevard), a distance of 297.48 feet to the POINT OF BEGINNING.

Containing 18,020 square feet, more or less.

(More particularly described in the sketch and legal description attached hereto as Exhibit "A")