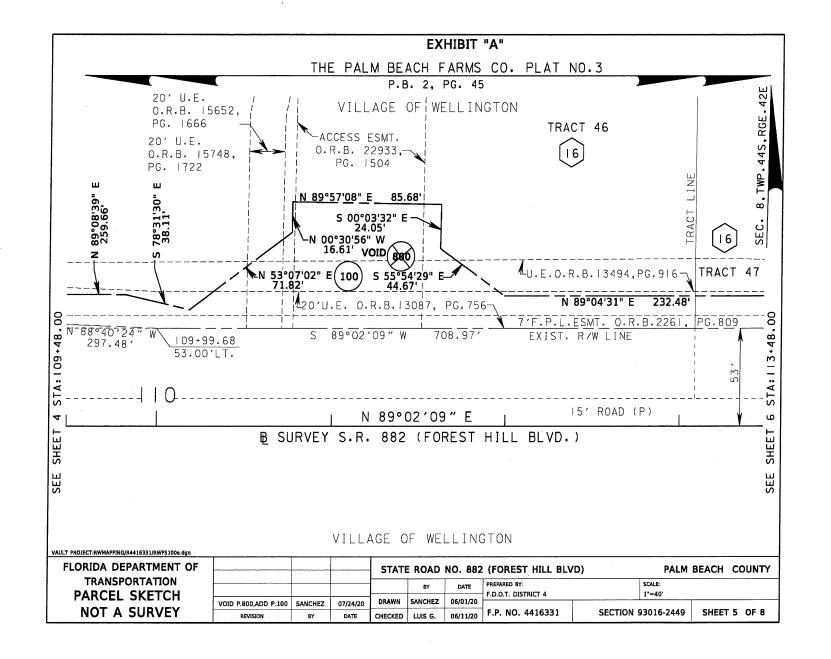

COUNTY subordinates to the interest of FDOT its successors and assigns, any and all of its interest in the lands as follows, viz:

Parcel No. 100

Item/Segment No. 4416331

A portion of land in Section 8, Township 44 South, Range 42 East, Palm Beach County, Florida, as shown on the Parcel Sketch for Financial Project No. 4416331, being more particularly described as follows:

Commence at the most Southerly Southeasterly corner of Tract B-1, BUENA VIDA, according to the plat thereof, as recorded in Plat Book 97, Page 114, of the Public Records of Palm Beach County, Florida; thence South 00°57'51" East, a distance of 57.00 feet to a point on the Baseline of Survey of State Road 882 (Forest Hill Boulevard); thence North 89°02'09" East along said Baseline of Survey of State Road 882 (Forest Hill Boulevard), a distance of 854.76 feet; thence North 00°57'51" West along a line at a right angle to the last described course, a distance of 64.89 feet to a point on the Northerly Existing Right of Way line of said State Road 882 (Forest Hill Boulevard) and the POINT OF BEGINNING: thence North 69°38'20" East, a distance of 20.72 feet; thence North 89°08'39" East, a distance of 259.66 feet; thence South 78°31'30" East, a distance of 38.11 feet; thence North 53°07'02" East, a distance of 71.82 feet; thence North 00°30'56" West, a distance of 16.61 feet; thence North 89°57'08" East, a distance of 85.68 feet; thence South 00°03'32" East, a distance of 24.05 feet; thence South 55°54'29" East, a distance of 44.67 feet; thence North 89°04'31" East, a distance of 232.48 feet; thence South 77°32'37" East, a distance of 51.23 feet; thence South 89°41'03" East, a distance of 232.75 feet to a point on said Northerly Existing Right of Way line of State Road 882 (Forest Hill Boulevard); thence South 83°54'45" West along said Northerly Existing Right of Way line of State Road 882 (Forest Hill Boulevard), a distance of 5.39 feet; thence South 89°02'09" West along said Northerly Existing Right of Way line of State Road 882 (Forest Hill Boulevard), a distance of 708.97 feet; thence continue North 88°40'24" West along said Northerly Existing Right of Way line of State Road 882 (Forest Hill Boulevard), a distance of 297.48 feet to the POINT OF BEGINNING.

Containing 18,020 square feet, more or less.

(More particularly described in the sketch and legal description attached hereto as Exhibit "A")