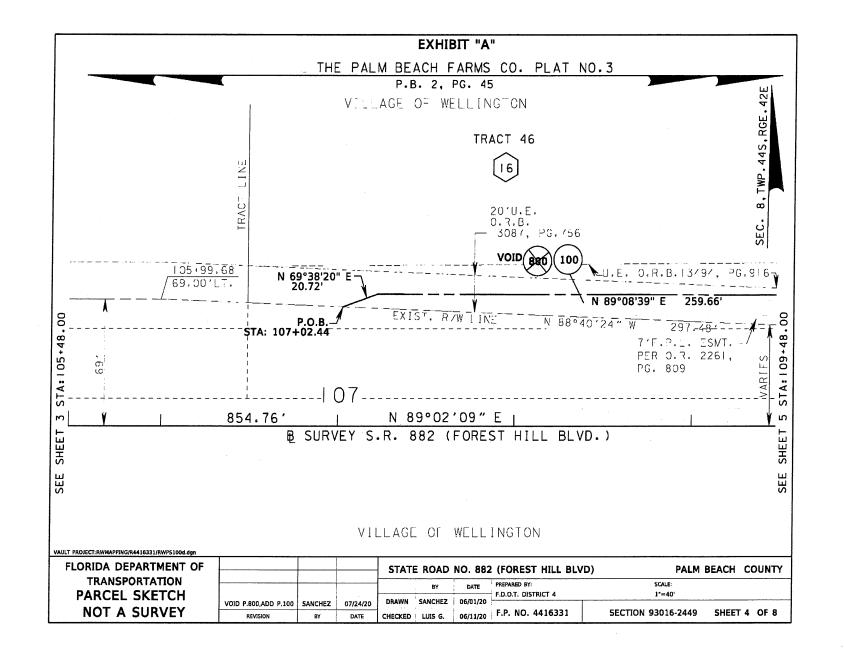

COUNTY subordinates to the interest of FDOT its successors and assigns, any and all of its interest in the lands as follows, viz:

Parcel No. 100

Item/Segment No. 4416331

A portion of land in Section 8, Township 44 South, Range 42 East, Palm Beach County, Florida, as shown on the Parcel Sketch for Financial Project No. 4416331, being more particularly described as follows:

Commence at the most Southerly Southeasterly corner of Tract B-1, BUENA VIDA, according to the plat thereof, as recorded in Plat Book 97, Page 114, of the Public Records of Palm Beach County, Florida; thence South 00°57'51" East, a distance of 57.00 feet to a point on the Baseline of Survey of State Road 882 (Forest Hill Boulevard); thence North 89°02'09" East along said Baseline of Survey of State Road 882 (Forest Hill Boulevard), a distance of 854.76 feet; thence North 00°57'51" West along a line at a right angle to the last described course, a distance of 64.89 feet to a point on the Northerly Existing Right of Way line of said State Road 882 (Forest Hill Boulevard) and the POINT OF BEGINNING: thence North 69°38'20" East, a distance of 20.72 feet; thence North 89°08'39" East, a distance of 259.66 feet; thence South 78°31'30" East, a distance of 38.11 feet; thence North 53°07'02" East, a distance of 71.82 feet; thence North 00°30'56" West, a distance of 16.61 feet; thence North 89°57'08" East, a distance of 85.68 feet; thence South 00°03'32" East, a distance of 24.05 feet; thence South 55°54'29" East, a distance of 44.67 feet; thence North 89°04'31" East, a distance of 232.48 feet; thence South 77°32'37" East, a distance of 51.23 feet; thence South 89°41'03" East, a distance of 232.75 feet to a point on said Northerly Existing Right of Way line of State Road 882 (Forest Hill Boulevard); thence South 83°54'45" West along said Northerly Existing Right of Way line of State Road 882 (Forest Hill Boulevard), a distance of 5.39 feet; thence South 89°02'09" West along said Northerly Existing Right of Way line of State Road 882 (Forest Hill Boulevard), a distance of 708.97 feet; thence continue North 88°40'24" West along said Northerly Existing Right of Way line of State Road 882 (Forest Hill Boulevard), a distance of 297.48 feet to the POINT OF BEGINNING.

Containing 18,020 square feet, more or less.

(More particularly described in the sketch and legal description attached hereto as Exhibit "A")