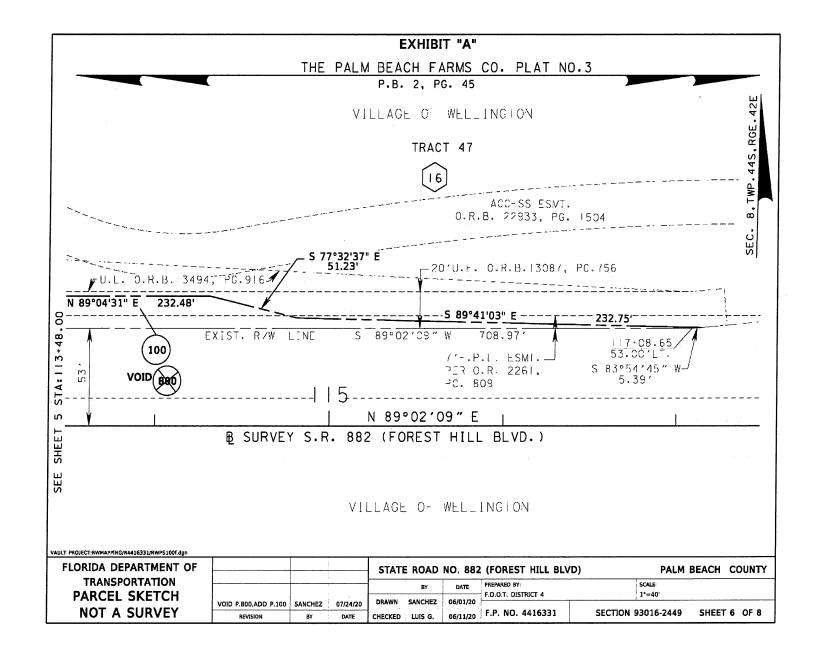

COUNTY subordinates to the interest of FDOT its successors and assigns, any and all of its interest in the lands as follows, viz:

Parcel No. 100

Item/Segment No. 4416331

A portion of land in Section 8, Township 44 South, Range 42 East, Palm Beach County, Florida, as shown on the Parcel Sketch for Financial Project No. 4416331, being more particularly described as follows:

Commence at the most Southerly Southeasterly corner of Tract B-1, BUENA VIDA, according to the plat thereof, as recorded in Plat Book 97, Page 114, of the Public Records of Palm Beach County, Florida; thence South 00°57'51" East, a distance of 57.00 feet to a point on the Baseline of Survey of State Road 882 (Forest Hill Boulevard); thence North 89°02'09" East along said Baseline of Survey of State Road 882 (Forest Hill Boulevard), a distance of 854.76 feet; thence North 00°57'51" West along a line at a right angle to the last described course, a distance of 64.89 feet to a point on the Northerly Existing Right of Way line of said State Road 882 (Forest Hill Boulevard) and the POINT OF BEGINNING: thence North 69°38'20" East, a distance of 20.72 feet; thence North 89°08'39" East, a distance of 259.66 feet; thence South 78°31'30" East, a distance of 38.11 feet; thence North 53°07'02" East, a distance of 71.82 feet; thence North 00°30'56" West, a distance of 16.61 feet; thence North 89°57'08" East, a distance of 85.68 feet; thence South 00°03'32" East, a distance of 24.05 feet; thence South 55°54'29" East, a distance of 44.67 feet; thence North 89°04'31" East, a distance of 232.48 feet; thence South 77°32'37" East, a distance of 51.23 feet; thence South 89°41'03" East, a distance of 232.75 feet to a point on said Northerly Existing Right of Way line of State Road 882 (Forest Hill Boulevard); thence South 83°54'45" West along said Northerly Existing Right of Way line of State Road 882 (Forest Hill Boulevard), a distance of 5.39 feet; thence South 89°02'09" West along said Northerly Existing Right of Way line of State Road 882 (Forest Hill Boulevard), a distance of 708.97 feet; thence continue North 88°40'24" West along said Northerly Existing Right of Way line of State Road 882 (Forest Hill Boulevard), a distance of 297.48 feet to the POINT OF BEGINNING.

Containing 18,020 square feet, more or less.

(More particularly described in the sketch and legal description attached hereto as Exhibit "A")