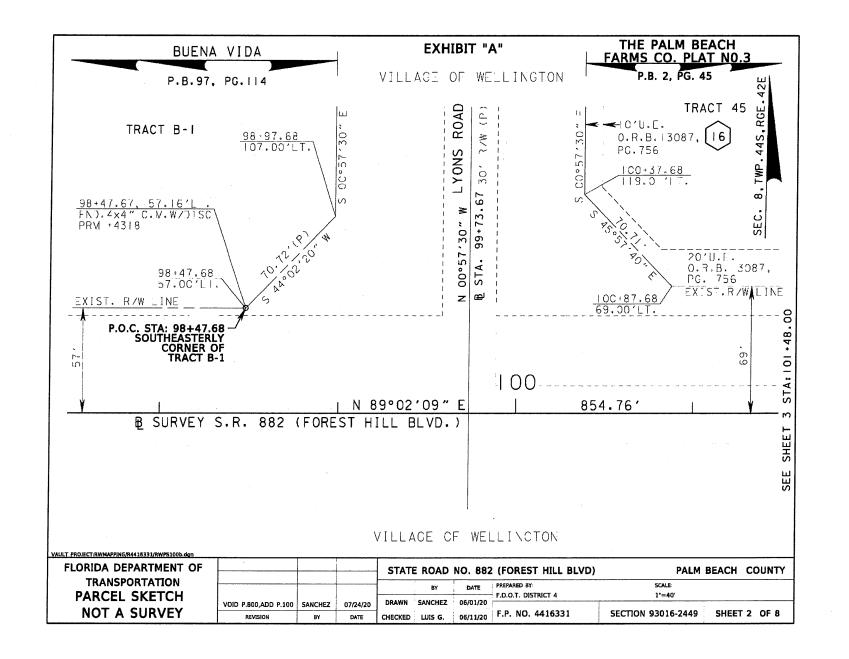

COUNTY subordinates to the interest of FDOT its successors and assigns, any and all of its interest in the lands as follows, viz:

Parcel No. 100

Item/Segment No. 4416331

A portion of land in Section 8, Township 44 South, Range 42 East, Palm Beach County, Florida, as shown on the Parcel Sketch for Financial Project No. 4416331, being more particularly described as follows:

Commence at the most Southerly Southeasterly corner of Tract B-1, BUENA VIDA, according to the plat thereof, as recorded in Plat Book 97, Page 114, of the Public Records of Palm Beach County, Florida; thence South 00°57'51" East, a distance of 57.00 feet to a point on the Baseline of Survey of State Road 882 (Forest Hill Boulevard); thence North 89°02'09" East along said Baseline of Survey of State Road 882 (Forest Hill Boulevard), a distance of 854.76 feet; thence North 00°57'51" West along a line at a right angle to the last described course, a distance of 64.89 feet to a point on the Northerly Existing Right of Way line of said State Road 882 (Forest Hill Boulevard) and the POINT OF BEGINNING: thence North 69°38'20" East, a distance of 20.72 feet; thence North 89°08'39" East, a distance of 259.66 feet; thence South 78°31'30" East, a distance of 38.11 feet; thence North 53°07'02" East, a distance of 71.82 feet; thence North 00°30'56" West, a distance of 16.61 feet; thence North 89°57'08" East, a distance of 85.68 feet; thence South 00°03'32" East, a distance of 24.05 feet; thence South 55°54'29" East, a distance of 44.67 feet; thence North 89°04'31" East, a distance of 232.48 feet; thence South 77°32'37" East, a distance of 51.23 feet; thence South 89°41'03" East, a distance of 232.75 feet to a point on said Northerly Existing Right of Way line of State Road 882 (Forest Hill Boulevard); thence South 83°54'45" West along said Northerly Existing Right of Way line of State Road 882 (Forest Hill Boulevard), a distance of 5.39 feet; thence South 89°02'09" West along said Northerly Existing Right of Way line of State Road 882 (Forest Hill Boulevard), a distance of 708.97 feet; thence continue North 88°40'24" West along said Northerly Existing Right of Way line of State Road 882 (Forest Hill Boulevard), a distance of 297.48 feet to the POINT OF BEGINNING.

Containing 18,020 square feet, more or less.

(More particularly described in the sketch and legal description attached hereto as Exhibit "A")