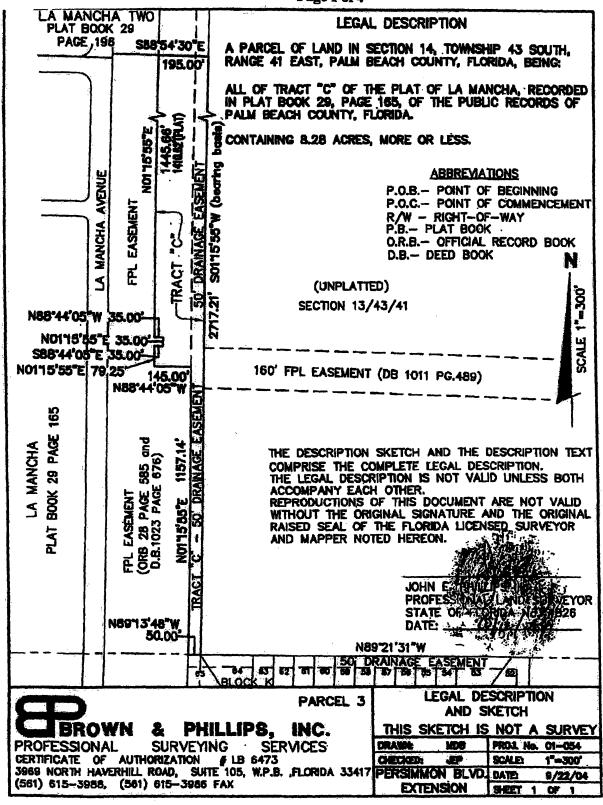

#### LEGAL DESCRIPTION

A PARCEL OF LAND IN SECTION 14, TOWNSHIP 43 SOUTH, RANGE 41 EAST, PALM BEACH COUNTY, FLORIDA, BEING A PORTION THE PLATS OF LA MANCHA, AND LA MANCHA TWO, RECORDED IN PLAT BOOK 29, AT PAGES 165 AND 196, RESPECTIVELY, OF THE PUBLIC RECORDS OF PALM BEACH COUNTY, FLORIDA, MORE PARTICULARLY DESCRIBED AS FOLLOWS:

THAT PART OF SAID PLAT OF LA MANCHA TWO, BOUNDED ON THE EAST BY THE WEST LINE OF THE EAST 195.00 FEET OF TRACT "A" OF SAID PLAT; BOUNDED ON THE WEST BY A LINE LYING 15.00 FEET WEST OF, AND PARALLEL WITH, THE SAID WEST LINE OF THE EAST 195.00 FEET OF TRACT "A"; BOUNDED ON THE NORTH BY THE NORTH BOUNDARY OF SAID PLAT; AND BOUNDED ON THE SOUTH BY THE SOUTH BOUNDARY OF SAID PLAT;

TOGETHER WITH THE FOLLOWING DESCRIBED PORTION OF SAID PLAT OF LA MANCHA:

BEGIN AT THE NORTHWEST CORNER OF TRACT "C" OF SAID PLAT; THENCE ALONG THE WEST BOUNDARY OF SAID TRACT "C" FOR THE FOLLOWING COURSES:

THENCE S01"15"55"W FOR 1445.66 FEET TO AN FPL EASEMENT RECORDED IN OFFICIAL RECORD BOOK 678, PAGE 94, AS SHOWN ON SAID PLAT;

THENCE S88'44'05"E FOR 35.00 FEET; THENCE S01"15'55"W FOR 35.00 FEET;

THENCE N88'44'05"W FOR 35.00 FEET; THENCE S01'15'55"W FOR 79.25 FEET;

THENCE DEPARTING SAID BOUNDARY, N88'44'05"W FOR 15.00 FEET; THENCE NO1"15"55"E FOR 1559.86 FEET TO THE NORTH BOUNDARY OF SAID PLAT; THENCE ALONG SAID NORTH BOUNDARY, S88"54"30"E FOR 15.00 FEET TO THE POINT OF BEGINNING.

CONTAINING 1.47 ACRES, MORE OR LESS.

**ABBREVIATIONS** 

P.O.B.- POINT OF BEGINNING P.O.C.- POINT OF COMMENCEMENT R/W - RIGHT--OF-WAY P.B.- PLAT BOOK O.R.B.- OFFICIAL RECORD BOOK D.B.- DEED BOOK

THE DESCRIPTION SKETCH AND THE DESCRIPTION TEXT COMPRISE THE COMPLETE LEGAL DESCRIPTION. THE LEGAL DESCRIPTION IS NOT VALID UNLESS BOTH ACCOMPANY EACH OTHER. REPRODUCTIONS OF THIS DOCUMENT ARE NOT VALID WITHOUT THE ORIGINAL SIGNATURE AND THE ORIGINAL RAISED SEAL OF THE FLORIDA LICENSED, SURVEYOR AND MAPPER NOTED HEREON.