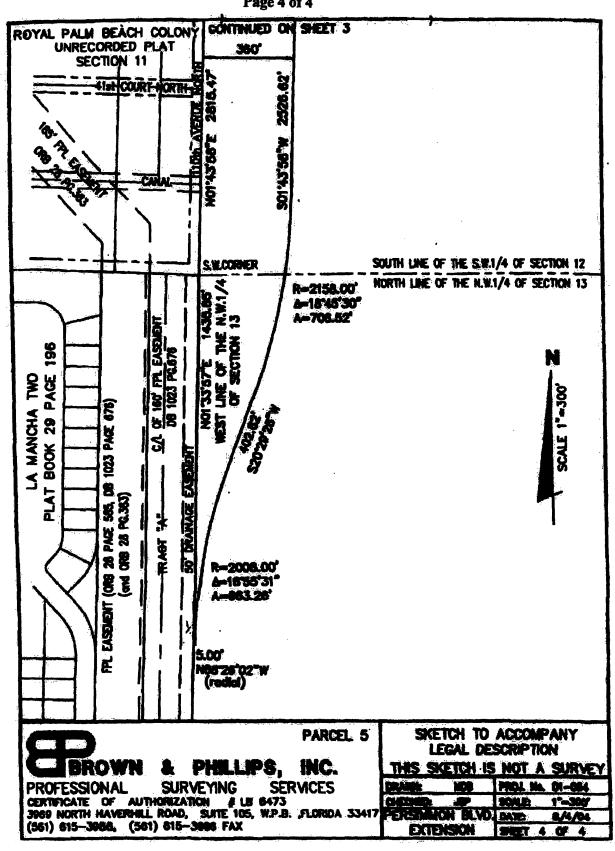

#### EXHIBIT "A" **PAGE 10 OF 26** EXHIBIT A-4

Page 1 of 4

A PARCEL OF LAND IN SECTIONS 12 AND 13, TOWNSHIP 43 SOUTH, RANGE 41 EAST, PALM BEACH COUNTY, FLORIDA, MORE PARTICULARLY DESCRIBED AS FOLLOWS:

BEGIN AT THE NORTHMEST CORNER OF SAID SECTION 12;
THENCE ALONG THE NORTH LINE OF THE NORTHMEST QUARTER OF SAID SECTION 12,
SB656/44°E FOR 300.00 FEET TO A LINE LYING 300.00 FEET EAST OF, AND PARALLEL WITH,
THE WEST LINE OF THE SAID NORTHWEST QUARTER OF SECTION 12;
THENCE ALONG SAID PARALLEL LINE, SOLOGISTW FOR 2640.54 FEET TO A LINE LYING 380.00
FEET EAST OF, AND PARALLEL WITH, THE WEST LINE OF THE SOUTHWEST QUARTER OF SAID SECTION, 12:

THENCE ALONG SAID PARALLEL LINE, SOI'43'58'W FOR 2528.62 FEET TO THE POINT OF CURVATURE OF A CURVE CONCAVE TO THE WEST, HAVING A RADIUS OF 2158.00 FEET; THENCE SOUTHERLY, ALONG SAID CURVE TO THE RIGHT, THROUGH A CENTRAL ANGLE OF 18'45'30" FOR 708.82 FEET TO A POINT OF TANGENCY;

NOTION'S'E FOR 2847.25 FEET TO THE POINT OF BECKNING.

THENCE \$20'20'26'W FOR 402.82 FEET TO THE POINT OF CURVATURE OF A CURVE CONCAVE TO THE EAST, HAVING A RADIUS OF 2008.00 FEET; THROUGH A CENTRAL ANGLE OF

1835'31" FOR 663.26 FEET;
THENCE RADIAL TO SAID CURVE, NOB'26'02" W FOR 5.00 FEET TO THE SAID WEST LINE OF THE NORTHWEST QUARTER OF SECTION 13;

THENCE ALONG SAID WEST LINE, NOT'33'57'E FOR 1435.85 FEET TO THE SOUTHWEST CORNER OF SAID SECTION 12;
THENCE ALONG THE WEST LINE OF THE SOUTHWEST QUARTER OF SAID SECTION 12,
NOT'43'58'E FOR 2815.47 FEET TO THE WEST QUARTER CORNER OF SAID SECTION 12;
THENCE ALONG THE WEST LINE OF THE NORTHWEST QUARTER OF SAID SECTION 12,

CONTAINING SOLOG ACRES, MORE OR LESS.