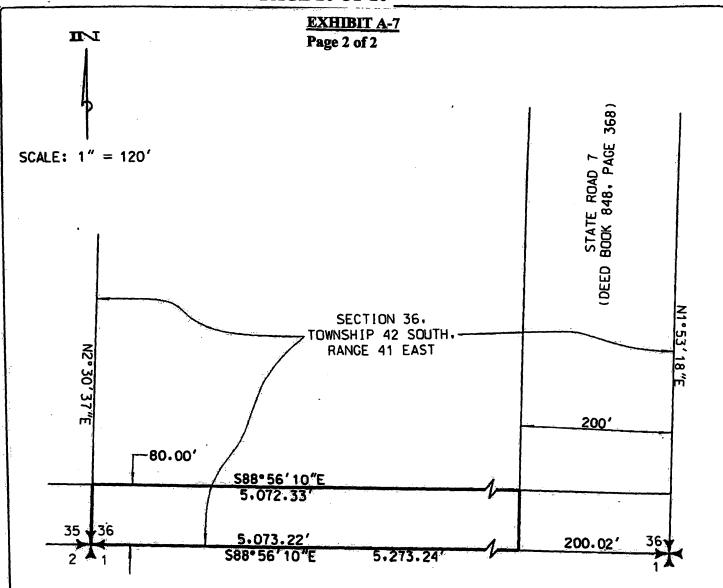

# EXHIBIT "A" PAGE 25 OF 26

### EXHIBIT A-7 Page 1 of 2

LEGAL DESCRIPTION:

A PARCEL OF LAND BEING A PORTION OF SECTION 36. TOWNSHIP 42 SOUTH, RANGE 41 EAST, WEST PALM BEACH, FLORIDA, MORE PARTICULARLY DESCRIBED AS FOLLOWS:

THE SOUTH EIGHTY (80) FEET OF SECTION 36. TOWNSHIP 42 SOUTH. RANGE 41 EAST.

LESS THE EAST 200.00 FEET FOR STATE ROAD 7 AS RECORDED IN DEED BOOK 848, PAGE 368, PUBLIC RECORDS OF PALM BEACH COUNTY, FLORIDA.

PARCEL CONTAINS 9.3161 ACRES MORE OR LESS.

ND SEARCH OF THE PUBLIC RECORDS WAS MADE BY THE SIGNING SURVEYOR.

THIS INSTRUMENT WAS PREPARED BY NORMAN J. HOWARD, P.S.M., IN THE OFFICE OF THE COUNTY ENGINEER, 160 AUSTRALIAN AVENUE, SUITE 405, WEST PALM BEACH, FLORIDA 33406.

I HEREBY CERTIFY THAT THE LEGAL DESCRIPTION AND SKETCH SHOWN HEREON MEETS THE MINIMUM TECHNICAL STANDARDS SET FORTH BY THE FLORIDA BOARD OF PROFESSIONAL SURVEYORS AND MAPPERS IN 61G17-6. FLORIDA ADMINISTRATIVE CODE. PURSUANT TO SECTION 472.027. FLORIDA STATUTES.

CRMAN J. HOWARD . P.S.M.
LOB IDA GO ZAFICATE NO. 5776

7-21-04

DATE

NUT VALID WITHOUT THE SIGNATURE AND THE ORIGINAL RAISED SEAL OF A FLORIDA LICENSED SURVEYOR AND MAPPER.

FROM STREET;

ROYAL PALM BEACH
BOULEVARD-PERSIMMON EXT
PARCEL 101

DESIGN FILE NAME

SECTION 1, TOWNSHIP 43 SOUTH, RANGE 41 EAST

THIS IS NOT A SURVEY