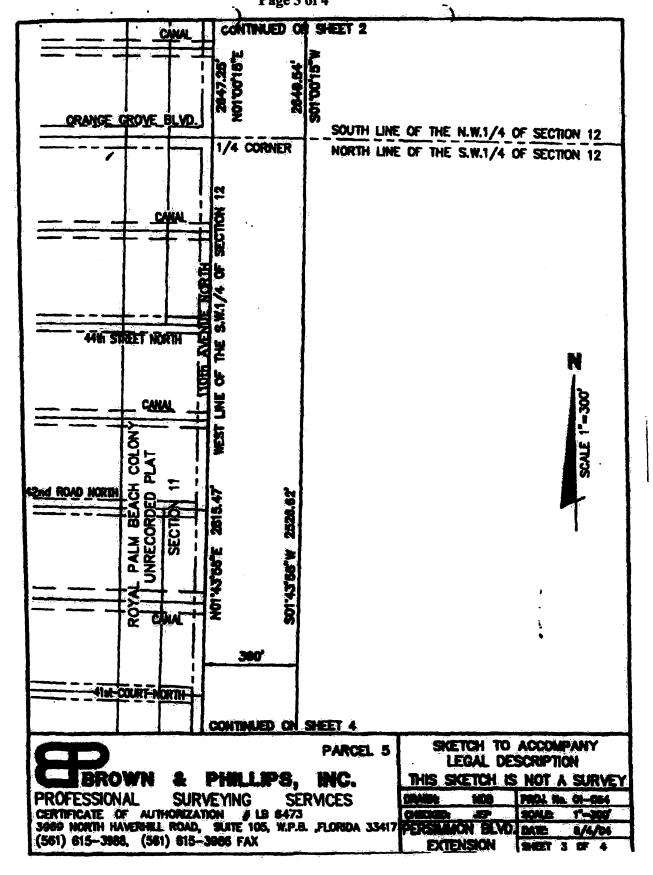

#### EXHIBIT "A" **PAGE 10 OF 26** EXHIBIT A-4

Page 1 of 4

A PARCEL OF LAND IN SECTIONS 12 AND 13, TOWNSHIP 43 SOUTH, RANGE 41 EAST, PALM BEACH COUNTY, FLORIDA, MORE PARTICULARLY DESCRIBED AS FOLLOWS:

BEGIN AT THE NORTHMEST CORNER OF SAID SECTION 12;
THENCE ALONG THE NORTH LINE OF THE NORTHMEST QUARTER OF SAID SECTION 12,
SB656/44°E FOR 300.00 FEET TO A LINE LYING 300.00 FEET EAST OF, AND PARALLEL WITH,
THE WEST LINE OF THE SAID NORTHWEST QUARTER OF SECTION 12;
THENCE ALONG SAID PARALLEL LINE, SOLOGISTW FOR 2640.54 FEET TO A LINE LYING 380.00
FEET EAST OF, AND PARALLEL WITH, THE WEST LINE OF THE SOUTHWEST QUARTER OF SAID SECTION, 12:

THENCE ALONG SAID PARALLEL LINE, SOI'43'58'W FOR 2528.62 FEET TO THE POINT OF CURVATURE OF A CURVE CONCAVE TO THE WEST, HAVING A RADIUS OF 2158.00 FEET; THENCE SOUTHERLY, ALONG SAID CURVE TO THE RIGHT, THROUGH A CENTRAL ANGLE OF 18'45'30" FOR 708.82 FEET TO A POINT OF TANGENCY;

NOTION'S'E FOR 2847.25 FEET TO THE POINT OF BECKNING.

THENCE \$20'20'26'W FOR 402.82 FEET TO THE POINT OF CURVATURE OF A CURVE CONCAVE TO THE EAST, HAVING A RADIUS OF 2008.00 FEET; THROUGH A CENTRAL ANGLE OF

1835'31" FOR 663.26 FEET;
THENCE RADIAL TO SAID CURVE, NOB'26'02" W FOR 5.00 FEET TO THE SAID WEST LINE OF THE NORTHWEST QUARTER OF SECTION 13;

THENCE ALONG SAID WEST LINE, NOT'33'57'E FOR 1435.85 FEET TO THE SOUTHWEST CORNER OF SAID SECTION 12;
THENCE ALONG THE WEST LINE OF THE SOUTHWEST QUARTER OF SAID SECTION 12,
NOT'43'58'E FOR 2815.47 FEET TO THE WEST QUARTER CORNER OF SAID SECTION 12;
THENCE ALONG THE WEST LINE OF THE NORTHWEST QUARTER OF SAID SECTION 12,

CONTAINING SOLOG ACRES, MORE OR LESS.