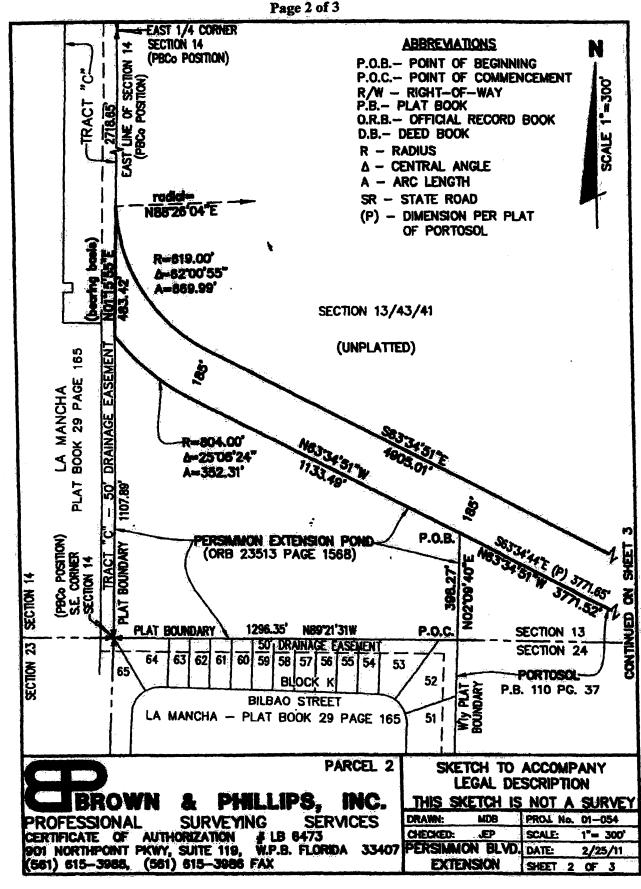

#### EXHIBIT "A" PAGE 3 OF 26

#### EXHIBIT A-2 Page 1 of 3

A PARCEL OF LAND IN SECTIONS 13 AND 24, TOWNSHIP 43 SOUTH, RANGE 41 EAST, PALM BEACH COUNTY, FLORIDA, MORE PARTICULARLY DESCRIBED AS FOLLOWS:

BEGIN AT THE NORTHEAST CORNER OF LOT 52 OF THE PLAT OF LA MANCHA, RECORDED IN PLAT BOOK 29, PAGE 185 OF THE PUBLIC RECORDS OF PALM BEACH

COUNTY, FLORIDA;
THENCE ALONG THE BOUNDARY OF THE PERSIMINON EXTENSION POND, RECORDED IN OFFICIAL
RECORD BOOK 23513, PAGE 1588, OF SAID PUBLIC RECORDS, AND THE WEST BOUNDARY OF
THE PLAT OF PORTOSOL, RECORDED IN PLAT BOOK 110, PAGE 37, OF THE PUBLIC RECORDS
OF PALM BEACH COUNTY, FLORIDA, NO2'09'40"E FOR 398.27 FEET TO THE POINT OF
BEGINNING;

THENCE CONTINUE ALONG SAID POND BOUNDARY, NB3'34'51"W FOR 1133.40 FEET TO THE POINT OF CURVATURE OF A CURVE CONCAVE TO THE NORTHEAST, HAVING A RADIUS OF 804.00 FEET;

THENCE NORTHWESTERLY, ALONG SAID POND BOUNDARY AND CURVE TO THE RIGHT, THROUGH A CENTRAL ANGLE OF 25'06'24" FOR 352.31 FEET TO THE BOUNDARY OF SAID PLAT OF LA MANCHA;

THENCE ALONG SAID PLAT BOUNDARY, NOI'15'55"E FOR 483.42 FEET TO A NON-TANGENT CURVE CONCENTRIC WITH THE LAST-DESCRIBED CURVE, AND HAVING A RADIUS OF

CURVE CONCENTRIC WITH THE LAST—DESCRIBED CURVE, AND HAVING A RADIUS 619.00 FEET, WHERE A RADIAL LINE BEARS N88'26'04"E; THENCE SOUTHEASTERLY, ALONG SAID CURVE TO THE LEFT, THROUGH A CENTRAL ANGLE OF 62'00'55" FOR 689.99 FEET TO A POINT OF TANGENCY; THENCE S83'34'51"E FOR 4905.01 FEET TO THE POINT OF CURVATURE OF A CURVE CONCAVE TO THE SOUTHWEST, HAVING A RADIUS OF 789.00 FEET; THENCE SOUTHEASTERLY, ALONG SAID CURVE TO THE RIGHT, THROUGH A CENTRAL ANGLE OF 18'18'00" FOR 245.17 FEET TO THE WEST RIGHT—OF—WAY LINE OF STATE ROAD 7, RECORDED IN DEED BOOK 992, PAGE 123 OF SAID PUBLIC RECORDS

PUBLIC RECORDS;
THENCE ALONG SAID RIGHT-OF-WAY LINE, S00'40'58"W FOR 317.21 FEET TO THE
NORTHERLY BOUNDARY OF SAID PLAT OF PORTOSOL, BEING A NON-TANGENT CURVE
CONCENTRIC WITH THE LAST-DESCRIBED CURVE, AND HAVING A RADIUS OF 584.00 FEET,

WHERE A RADIAL LINE BEARS \$88'51'17'W;
THENCE NORTHWESTERLY, ALONG SAID CURVE TO THE LEFT, THROUGH A
CENTRAL ANGLE OF 40'26'08" FOR 412.15 FEET TO A POINT OF TANGENCY;
THENCE CONTINUE ALONG SAID NORTHERLY PLAT BOUNDARY, N83'34'51"W FOR
3771.52 FEET TO THE POINT OF BEGINNING.

CONTAINING 24.10 ACRES, MORE OR LESS.

BEARING BASIS: NO1"15"55"E (GRID, NAD 83, 1980 ADJUSTMENT) ALONG THE EAST LINE OF SECTION 14.

THE DESCRIPTION SKETCH AND THE DESCRIPTION TEXT COMPRISE THE COMPLETE LEGAL DESCRIPTION.
THE LEGAL DESCRIPTION IS NOT VALID UNLESS BOTH ACCOMPANY EACH OTHER.
REPRODUCTIONS OF THIS DOCUMENT ARE NOT VALID WITHOUT THE ORIGINAL SIGNATURE AND THE ORIGINAL RAISED SEAL OF THE FLORIDA LICENSED SURVEYOR AND MAPPER NOTED HEREON.