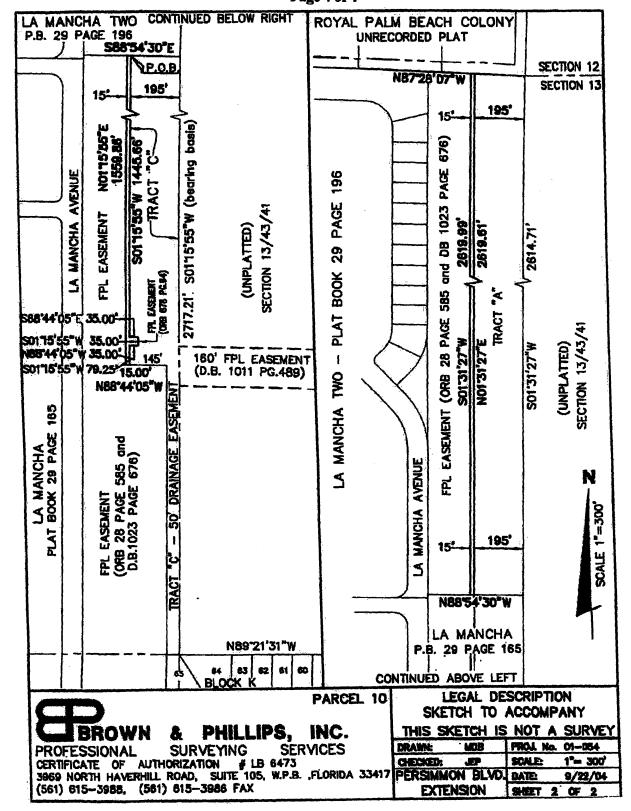

#### LEGAL DESCRIPTION

A PARCEL OF LAND IN SECTION 14, TOWNSHIP 43 SOUTH, RANGE 41 EAST, PALM BEACH COUNTY, FLORIDA, BEING A PORTION THE PLATS OF LA MANCHA, AND LA MANCHA TWO, RECORDED IN PLAT BOOK 29, AT PAGES 165 AND 196, RESPECTIVELY, OF THE PUBLIC RECORDS OF PALM BEACH COUNTY, FLORIDA, MORE PARTICULARLY DESCRIBED AS FOLLOWS:

THAT PART OF SAID PLAT OF LA MANCHA TWO, BOUNDED ON THE EAST BY THE WEST LINE OF THE EAST 195.00 FEET OF TRACT "A" OF SAID PLAT; BOUNDED ON THE WEST BY A LINE LYING 15.00 FEET WEST OF, AND PARALLEL WITH, THE SAID WEST LINE OF THE EAST 195.00 FEET OF TRACT "A"; BOUNDED ON THE NORTH BY THE NORTH BOUNDARY OF SAID PLAT; AND BOUNDED ON THE SOUTH BY THE SOUTH BOUNDARY OF SAID PLAT;

TOGETHER WITH THE FOLLOWING DESCRIBED PORTION OF SAID PLAT OF LA MANCHA:

BEGIN AT THE NORTHWEST CORNER OF TRACT "C" OF SAID PLAT; THENCE ALONG THE WEST BOUNDARY OF SAID TRACT "C" FOR THE FOLLOWING COURSES:

THENCE S01"15"55"W FOR 1445.66 FEET TO AN FPL EASEMENT RECORDED IN OFFICIAL RECORD BOOK 678, PAGE 94, AS SHOWN ON SAID PLAT;

THENCE S88'44'05"E FOR 35.00 FEET; THENCE S01"15'55"W FOR 35.00 FEET;

THENCE N88'44'05"W FOR 35.00 FEET; THENCE S01'15'55"W FOR 79.25 FEET;

THENCE DEPARTING SAID BOUNDARY, N88'44'05"W FOR 15.00 FEET; THENCE NO1"15"55"E FOR 1559.86 FEET TO THE NORTH BOUNDARY OF SAID PLAT; THENCE ALONG SAID NORTH BOUNDARY, S88"54"30"E FOR 15.00 FEET TO THE POINT OF BEGINNING.