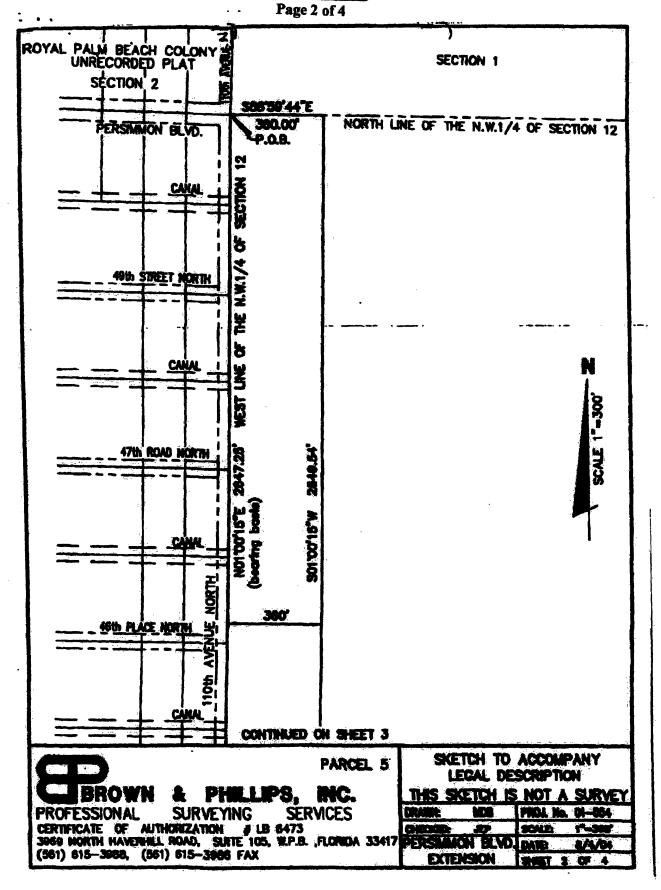

#### EXHIBIT "A" **PAGE 10 OF 26** EXHIBIT A-4

Page 1 of 4

A PARCEL OF LAND IN SECTIONS 12 AND 13, TOWNSHIP 43 SOUTH, RANGE 41 EAST, PALM BEACH COUNTY, FLORIDA, MORE PARTICULARLY DESCRIBED AS FOLLOWS:

BEGIN AT THE NORTHMEST CORNER OF SAID SECTION 12;
THENCE ALONG THE NORTH LINE OF THE NORTHMEST QUARTER OF SAID SECTION 12,
SB656/44°E FOR 300.00 FEET TO A LINE LYING 300.00 FEET EAST OF, AND PARALLEL WITH,
THE WEST LINE OF THE SAID NORTHWEST QUARTER OF SECTION 12;
THENCE ALONG SAID PARALLEL LINE, SOLOGISTW FOR 2640.54 FEET TO A LINE LYING 380.00
FEET EAST OF, AND PARALLEL WITH, THE WEST LINE OF THE SOUTHWEST QUARTER OF SAID SECTION, 12:

THENCE ALONG SAID PARALLEL LINE, SOI'43'58'W FOR 2528.62 FEET TO THE POINT OF CURVATURE OF A CURVE CONCAVE TO THE WEST, HAVING A RADIUS OF 2158.00 FEET; THENCE SOUTHERLY, ALONG SAID CURVE TO THE RIGHT, THROUGH A CENTRAL ANGLE OF 18'45'30" FOR 708.82 FEET TO A POINT OF TANGENCY;

NOTION'S'E FOR 2847.25 FEET TO THE POINT OF BECKNING.

THENCE \$20'20'26'W FOR 402.82 FEET TO THE POINT OF CURVATURE OF A CURVE CONCAVE TO THE EAST, HAVING A RADIUS OF 2008.00 FEET; THROUGH A CENTRAL ANGLE OF

1835'31" FOR 663.26 FEET;
THENCE RADIAL TO SAID CURVE, NOB'26'02" W FOR 5.00 FEET TO THE SAID WEST LINE OF THE NORTHWEST QUARTER OF SECTION 13;

THENCE ALONG SAID WEST LINE, NOT'33'57'E FOR 1435.85 FEET TO THE SOUTHWEST CORNER OF SAID SECTION 12;
THENCE ALONG THE WEST LINE OF THE SOUTHWEST QUARTER OF SAID SECTION 12,
NOT'43'58'E FOR 2815.47 FEET TO THE WEST QUARTER CORNER OF SAID SECTION 12;
THENCE ALONG THE WEST LINE OF THE NORTHWEST QUARTER OF SAID SECTION 12,

CONTAINING SOLOG ACRES, MORE OR LESS.