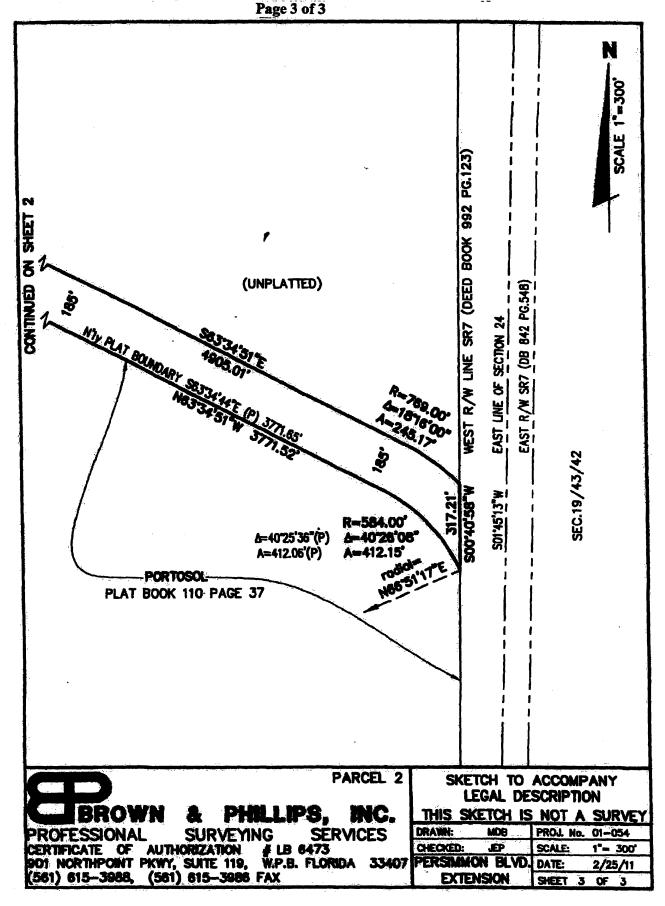

#### EXHIBIT "A" PAGE 3 OF 26

#### EXHIBIT A-2 Page 1 of 3

A PARCEL OF LAND IN SECTIONS 13 AND 24, TOWNSHIP 43 SOUTH, RANGE 41 EAST, PALM BEACH COUNTY, FLORIDA, MORE PARTICULARLY DESCRIBED AS FOLLOWS:

BEGIN AT THE NORTHEAST CORNER OF LOT 52 OF THE PLAT OF LA MANCHA, RECORDED IN PLAT BOOK 29, PAGE 185 OF THE PUBLIC RECORDS OF PALM BEACH

COUNTY, FLORIDA;
THENCE ALONG THE BOUNDARY OF THE PERSIMINON EXTENSION POND, RECORDED IN OFFICIAL
RECORD BOOK 23513, PAGE 1588, OF SAID PUBLIC RECORDS, AND THE WEST BOUNDARY OF
THE PLAT OF PORTOSOL, RECORDED IN PLAT BOOK 110, PAGE 37, OF THE PUBLIC RECORDS
OF PALM BEACH COUNTY, FLORIDA, NO2'09'40"E FOR 398.27 FEET TO THE POINT OF
BEGINNING;

THENCE CONTINUE ALONG SAID POND BOUNDARY, NB3'34'51"W FOR 1133.40 FEET TO THE POINT OF CURVATURE OF A CURVE CONCAVE TO THE NORTHEAST, HAVING A RADIUS OF 804.00 FEET;

THENCE NORTHWESTERLY, ALONG SAID POND BOUNDARY AND CURVE TO THE RIGHT, THROUGH A CENTRAL ANGLE OF 25'06'24" FOR 352.31 FEET TO THE BOUNDARY OF SAID PLAT OF LA MANCHA;

THENCE ALONG SAID PLAT BOUNDARY, NOI'15'55"E FOR 483.42 FEET TO A NON-TANGENT CURVE CONCENTRIC WITH THE LAST-DESCRIBED CURVE, AND HAVING A RADIUS OF

CURVE CONCENTRIC WITH THE LAST—DESCRIBED CURVE, AND HAVING A RADIUS 619.00 FEET, WHERE A RADIAL LINE BEARS N88'26'04"E; THENCE SOUTHEASTERLY, ALONG SAID CURVE TO THE LEFT, THROUGH A CENTRAL ANGLE OF 62'00'55" FOR 689.99 FEET TO A POINT OF TANGENCY; THENCE S83'34'51"E FOR 4905.01 FEET TO THE POINT OF CURVATURE OF A CURVE CONCAVE TO THE SOUTHWEST, HAVING A RADIUS OF 789.00 FEET; THENCE SOUTHEASTERLY, ALONG SAID CURVE TO THE RIGHT, THROUGH A CENTRAL ANGLE OF 18'18'00" FOR 245.17 FEET TO THE WEST RIGHT—OF—WAY LINE OF STATE ROAD 7, RECORDED IN DEED BOOK 992, PAGE 123 OF SAID PUBLIC RECORDS

PUBLIC RECORDS;
THENCE ALONG SAID RIGHT-OF-WAY LINE, S00'40'58"W FOR 317.21 FEET TO THE
NORTHERLY BOUNDARY OF SAID PLAT OF PORTOSOL, BEING A NON-TANGENT CURVE
CONCENTRIC WITH THE LAST-DESCRIBED CURVE, AND HAVING A RADIUS OF 584.00 FEET,

WHERE A RADIAL LINE BEARS \$88'51'17'W;
THENCE NORTHWESTERLY, ALONG SAID CURVE TO THE LEFT, THROUGH A
CENTRAL ANGLE OF 40'26'08" FOR 412.15 FEET TO A POINT OF TANGENCY;
THENCE CONTINUE ALONG SAID NORTHERLY PLAT BOUNDARY, N83'34'51"W FOR
3771.52 FEET TO THE POINT OF BEGINNING.

CONTAINING 24.10 ACRES, MORE OR LESS.

BEARING BASIS: NO1"15"55"E (GRID, NAD 83, 1980 ADJUSTMENT) ALONG THE EAST LINE OF SECTION 14.

THE DESCRIPTION SKETCH AND THE DESCRIPTION TEXT COMPRISE THE COMPLETE LEGAL DESCRIPTION.
THE LEGAL DESCRIPTION IS NOT VALID UNLESS BOTH ACCOMPANY EACH OTHER.
REPRODUCTIONS OF THIS DOCUMENT ARE NOT VALID WITHOUT THE ORIGINAL SIGNATURE AND THE ORIGINAL RAISED SEAL OF THE FLORIDA LICENSED SURVEYOR AND MAPPER NOTED HEREON.