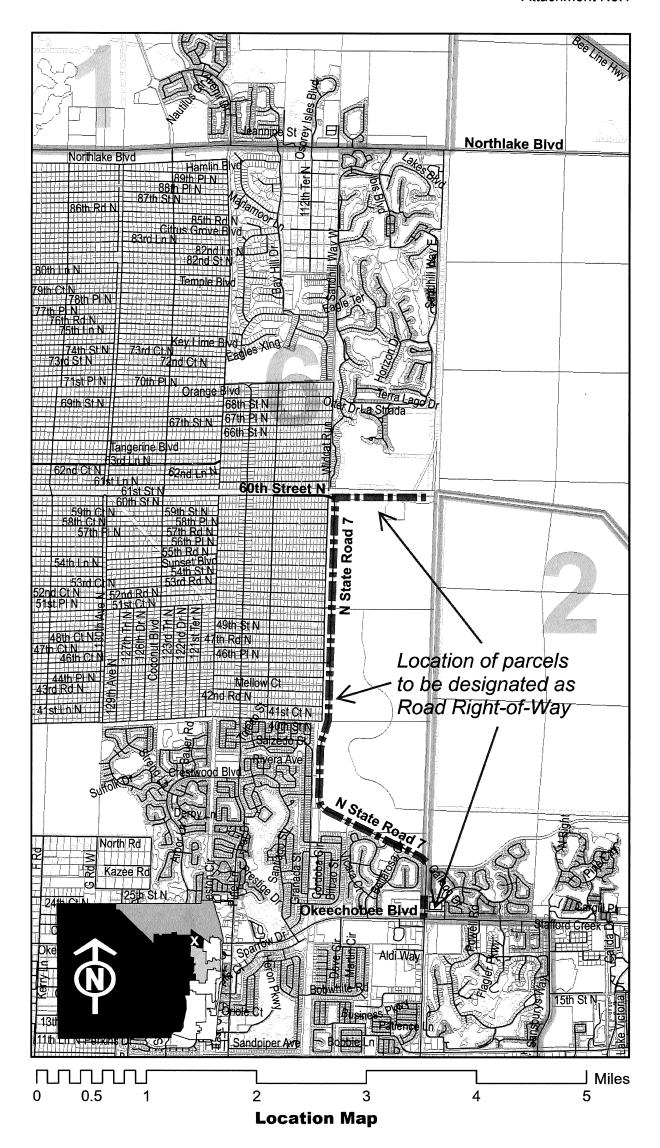

SUMMARY: Adoption of this Resolution will update the right-of-way designation for the Project, including an updated legal description associated with the conveyance from the Village of Royal Palm Beach as recorded in Official Record Book 21063, Page 283 within the Plat of La Mancha Two recorded in Plat Book 29, Page 196. <u>District 6</u> (YBH)

Background and Policy Issues On June 23, 2015 (R2015-0812), the Board of County Commissioners (BCC) conceptually authorized a land exchange between the Department of Environmental Resources Management (ERM) and the Department of Engineering and Public Works (Engineering) related to the Pond Cypress Natural Area, and approved the exchange through item 3-L-1 on August 18, 2015. On October 20, 2020, Resolution R2020-1618 repealed and replaced Resolution R2011-0860 with regard to the right-of-way designation for the Project, and inadvertently attempted to designate as right-of-way that certain 3.95-acre parcel that was transferred from Engineering to ERM, as part of the exchange. This Resolution will remove the right-of-way designation from the 3.95-acre ERM parcel. This Resolution will also update the legal description designating right-of-way associated with the conveyance from the Village of Royal Palm Beach as recorded in Official Record Book 21063, Page 283 within the Plat of La Mancha Two recorded in Plat Book 29, Page 196. This Resolution does not affect, and in no way encumbers, the land already conveyed to the Florida Department of Transportation in the County Deed recorded in Official Record Book 31996, Page 643 approved by the BCC on November 17, 2020 (R2020-1777). The adoption of this Resolution will update the designation of County-owned land as right-of-way for the Project. The Engineering Department recommends BCC approval.