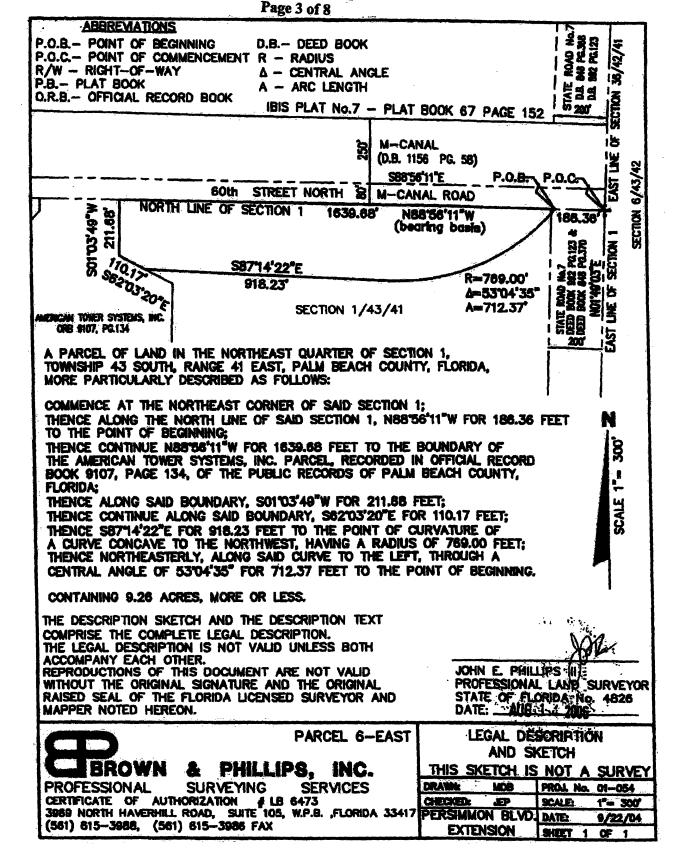

#### STATE ROAD 7

A STRIP OF LAND FOR ROAD RIGHT OF WAY PURPOSES. LOCATED IN SECTION 24. TOWNSHIP 43 SOUTH. RANGE 41 EAST. PALM BEACH COUNTY. FLORIDA. BEING MORE PARTICULARLY DESCRIBED AS FOLLOWS:

COMMENCE AT THE SOUTHEAST CORNER OF SAID SECTION 24: THENCE N 88° 48'13" W ALONG THE SOUTH LINE OF THE SOUTHEAST ONE QUARTER OF SAID SECTION 24 A DISTANCE OF 98.73 FEET TO THE WEST RIGHT OF WAY LINE OF STATE ROAD 7. AS DESCRIBED IN DEED BOOK 992. PAGE 123: THENCE N 00° 40'58" E ALONG THE SAID WEST RIGHT OF WAY LINE OF STATE ROAD 7, A DISTANCE OF 1337.52 FEET TO THE NORTH RIGHT OF WAY LINE OF OKEECHOBEE BOULEVARD AS DESCRIBED IN OFFICIAL RECORD BOOK 6320. PAGE 1274 AND THE POINT OF BEGINNING OF THE HEREIN DESCRIBED PARCEL; THENCE CONTINUE N 00° 40'58" E ALONG THE SAID WEST RIGHT OF WAY LINE OF STATE ROAD 7, A DISTANCE OF 1269.25 FEET; THENCE N 88° 47'47" W ON A LINE WHICH IS PARALLEL WITH THE CENTERLINE OF A 106 FOOT RIGHT OF WAY FOR OKEECHOBEE ROAD. AS RECORDED IN ROAD BOOK 4. PAGE 23. A DISTANCE OF 16.42 FEET; THENCE S 01° 38' 49" W ALONG A LINE WHICH IS 264 FEET WEST OF AND PARALLEL WITH THE EAST RIGHT OF WAY LINE OF STATE ROAD 7. WHICH IS DESCRIBED IN DEED BOOK 842. PAGE 548. A DISTANCE OF 1269.22 FEET TO THE NORTH RIGHT OF WAY LINE OF OKEECHOBEE BOULEVARD. AS DESCRIBED IN OFFICIAL RECORD BOOK 6320. PAGE 1274; THENCE S 88° 46' 45" E ALONG THE SAID NORTH RIGHT OF WAY LINE OF OKEECHOBEE BOULEVARD. AS DESCRIBED IN OFFICIAL RECORD BOOK 6320. PAGE 1274; THENCE S 88° 46' 45" E ALONG THE SAID NORTH RIGHT OF WAY LINE OF OKEECHOBEE BOULEVARD FOR A DISTANCE OF 37.79 FEET TO THE POINT OF BEGINNING. CONTAINING 0.790 ACRES.

ALL BEARINGS CITED HEREIN ARE GRID BEARINGS RELATIVE TO THE BEARING OF N 00°40'58" E ALONG THE EXISTING WEST RIGHT OF WAY LINE OF STATE ROAD 7. ON THE NORTH AMERICAN DATUM OF 1983, 1990 ADJUSTMENT.

THIS DESCRIPTION AND ACCOMPANYING SKETCH IS NOT VALID UNLESS SIGNED AND SEALED WITH THE SURVEYOR'S EMBOSSED SEAL.