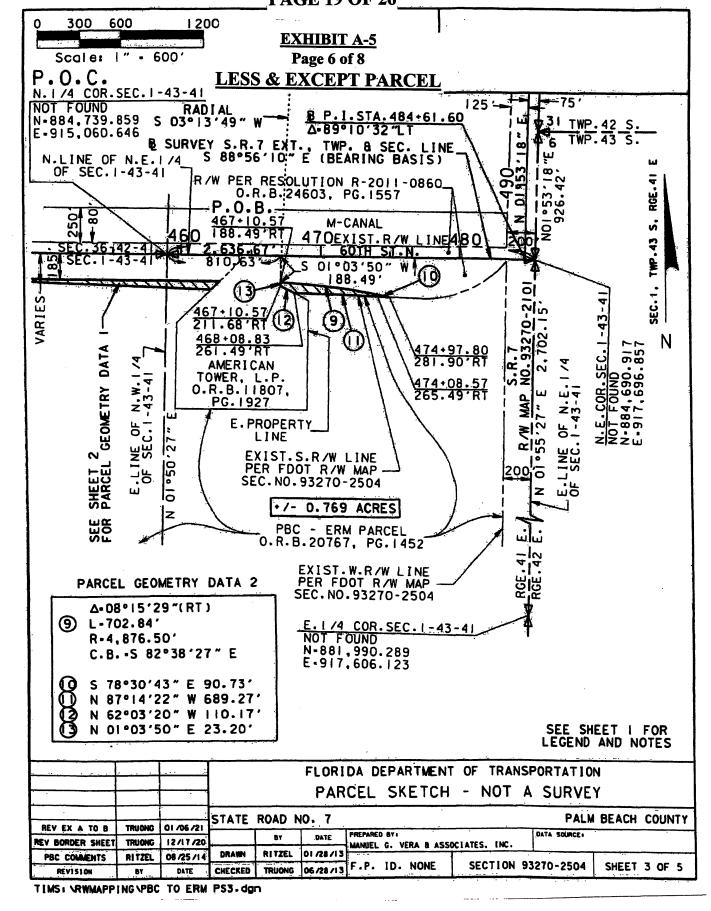

COMMENCE AT THE NORTH I/4 CORNER OF SAID SECTION I; THENCE SOUTH 88°56'10" EAST ALONG THE NORTH LINE OF THE NORTHEAST I/4 OF SAID SECTION I, SAME LINE BEING THE BASELINE OF SURVEY FOR STATE ROAD 7 EXTENSION AS SHOWN ON THE FLORIDA DEPARTMENT OF TRANSPORTATION RIGHT OF WAY MAP SECTION 93270-2504, A DISTANCE OF 810.63 FEET; THENCE SOUTH 01°03'50" WEST AT A RIGHT ANGLE TO THE LAST DESCRIBED COURSE AND ALONG THE SOUTHERLY EXISTING RIGHT OF WAY LINE OF STATE ROAD 7 EXTENSION AS SHOWN ON SAID FLORIDA DEPARTMENT OF TRANSPORTATION RIGHT OF WAY MAP, A DISTANCE OF 188-49 FEET TO A POINT ON A

(CONTINUE ON NEXT PAGE)

|                  |        |          | <u> </u> |                                                                  | FLORE      | DA DEPARTMENT                         | OF TRANS     | PODTATIO    |       |        |  |
|------------------|--------|----------|----------|------------------------------------------------------------------|------------|---------------------------------------|--------------|-------------|-------|--------|--|
|                  | ·      |          | İ        | FLORIDA DEPARTMENT OF TRANSPORTATION PARCEL SKETCH- NOT A SURVEY |            |                                       |              |             |       |        |  |
|                  |        |          |          |                                                                  | PAR        | RUEL SKETCH                           | I- NUI A     | SURVEY      |       |        |  |
| REV EX A TO B    | TRUONG | 01/06/21 | STATE    | ROAD N                                                           | 10. 7      | PALM BEACH COUNTY                     |              |             |       |        |  |
| REV BORDER SHEET | TRUCHG | 12/17/20 |          | BY                                                               | UNIE       | PREPARED BY:<br>MANUEL G. VERA & ASSO | CIATES, INC. | DATA SOURCE |       |        |  |
| PBC COMMENTS     | RITZEL | 08/25/14 | DRAWN    |                                                                  | 01 /28 /13 |                                       | ·            | <u> </u>    |       |        |  |
| REVISION         | BY     | DATE     | CHECKED  | TRUONG                                                           | 06/28/13   | F.P. ID. NONE                         | SECTION 93   | 270-2504    | SHEET | 4 OF 5 |  |

#### EXHIBIT A-5 Page 8 of 8 LESS & EXCEPT PARCEL

LEGAL DESCRIPTION

NON-TANGENT CURVE CONCAVE TO THE SOUTHWEST HAVING A RADIUS OF 4,876.50 FEET AND A CHORD BEARING OF SOUTH 82°38'27" EAST, A RADIAL BEARING FROM SAID POINT TO THE CENTER OF SAID CURVE BEARS SOUTH 03°13'49" WEST, SAME POINT BEING THE POINT OF BEGINNING; THENCE SOUTHEASTERLY ALONG THE ARC OF SAID CURVE THROUGH THE CENTRAL ANGLE OF 08°15'29" AND AN ARC DISTANCE OF 702.84 FEET TO A POINT OF TANGENCY; THENCE SOUTH 78°30'43" EAST, A DISTANCE OF 90.73 FEET TO A POINT ON SAID EXISTING SOUTHERLY RIGHT OF WAY LINE; THENCE NORTH 87°14'22" WEST ALONG SAID EXISTING SOUTHERLY RIGHT OF WAY LINE, A DISTANCE OF 689.27 FEET; THENCE NORTH 62°03'20" WEST ALONG SAID EXISTING SOUTHERLY RIGHT OF WAY LINE. A DISTANCE OF 110.17 FEET; THENCE NORTH 01°03'50" EAST ALONG SAID EXISTING SOUTHERLY RIGHT OF WAY LINE, A DISTANCE OF 23.20 FEET TO THE POINT OF BEGINNING. BEGINNING.

CONTAINING 0.769 ACRES, MORE OR LESS.

ALL CONTAINING 3.950 ACRES, MORE OR LESS.

I HEREBY CERTIFY THAT TO THE BEST OF MY KNOWLEDGE AND BELIEF THAT THE SKETCH AND LEGAL DESCRIPTION, AS SHOWN HERE ON THE RIGHT OF WAY PARCEL TO ERM SKETCH FOR STATE ROAD 7, SECTION NO.93270-2504 IS TRUE, ACCURATE AND WAS PREPARED UNDER MY DIRECTION.