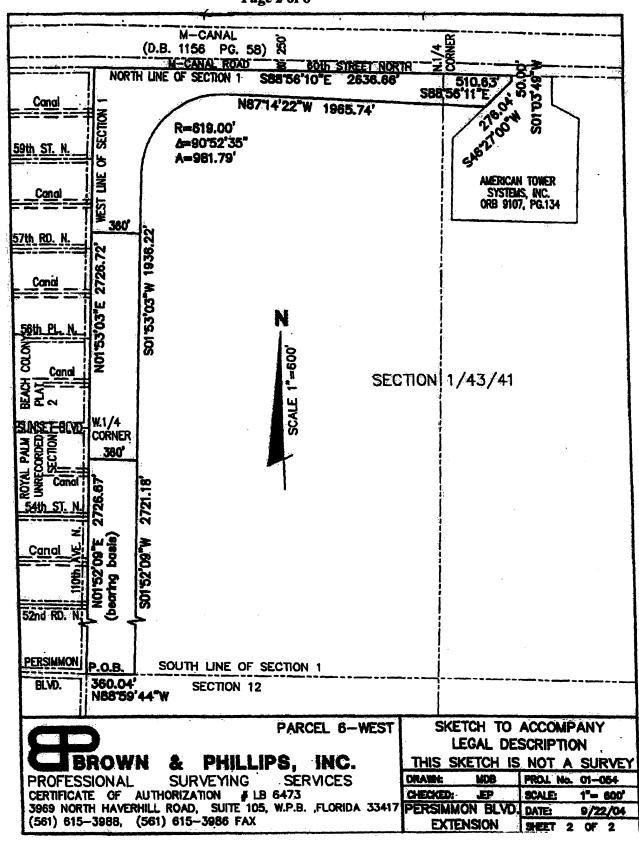

#### LEGAL DESCRIPTION

A PARCEL OF LAND IN SECTION 1, TOWNSHIP 43 SOUTH, RANGE 41 EAST, PALM BEACH COUNTY, FLORIDA, MORE PARTICULARLY DESCRIBED AS FOLLOWS:

BEGIN AT THE SOUTHWEST CORNER OF SAID SECTION 1;
THENCE ALONG THE WEST LINE OF THE SOUTHWEST QUARTER OF SAID
SECTION 1, NO1'52'09"E FOR 2728.67 FEET TO THE WEST QUARTER
CORNER OF SAID SECTION 1;
THENCE ALONG THE WEST LINE OF THE NORTHWEST QUARTER OF SAID
SECTION 1, NO1'53'03"E FOR 2726.72 FEET TO THE NORTHWEST CORNER
OF SAID SECTION 1;
THENCE ALONG THE NORTH LINE OF SAID SECTION 1, S88'36'10"E
FOR 2636.66 FEET TO THE NORTH QUARTER CORNER OF SAID SECTION 1;
THENCE ALONG THE NORTH LINE OF SAID SECTION 1;
S88'56'11"E FOR 510.63 FEET TO THE BOUNDARY OF THE AMERICAN TOWER
SYSTEMS, INC. PARCEL, RECORDED IN OFFICIAL RECORD BOOK 9107, PAGE 134,
OF THE PUBLIC RECORDS OF PALM BEACH COUNTY, FLORIDA;
THENCE ALONG SAID BOUNDARY, SO1'03'49"W FOR 50.00 FEET;
THENCE CONTINUE ALONG SAID BOUNDARY, S46'27'00"W FOR 276.04 FEET;
THENCE N87'14'22"W FOR 1965.74 FEET TO THE POINT OF CURVATURE OF A
CURVE CONCAVE TO THE SOUTHEAST, HAMING A RADIUS OF 619.00 FEET;
THENCE SOUTHWESTERLY, ALONG SAID CURVE TO THE LEFT, THROUGH A
CENTRAL ANGLE OF 90'52'35" FOR 981.79 FEET TO A POINT OF TANGENCY
ON A LINE LYING 360.00 FEET EAST OF, AND PARALLEL WITH, THE SAID WEST
LINE OF THE NORTHWEST QUARTER OF SECTION 1;
THENCE ALONG SAID PARALLEL LINE, S01'53'03"W FOR 1936.22 FEET TO A
UNE LYING 360.00 FEET EAST OF. AND PARALLEL WITH, THE SAID WEST LINE
OF THE SOUTHWEST QUARTER OF SECTION 1;
THENCE ALONG SAID PARALLEL LINE, S01'53'09"W FOR 2721.18 FEET TO THE
SOUTH LINE OF SAID SECTION 1;
THENCE ALONG SAID PARALLEL LINE, S01'52'09"W FOR 2721.18 FEET TO THE
POINT OF BEGINNING.

CONTAINING 59.91 ACRES, MORE OR LESS.