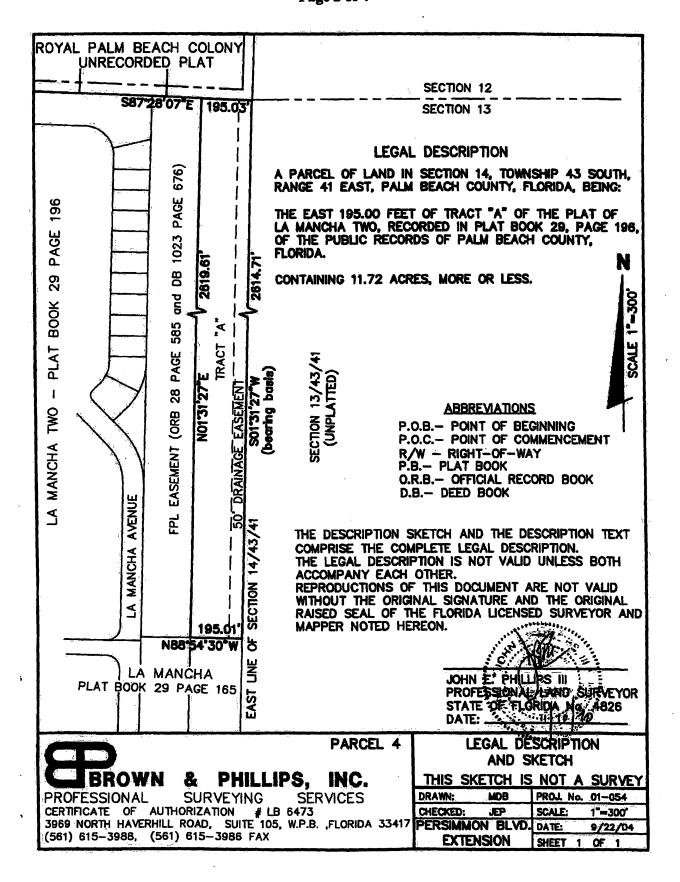

#### LEGAL DESCRIPTION

A PARCEL OF LAND IN SECTION 14, TOWNSHIP 43 SOUTH, RANGE 41 EAST, PALM BEACH COUNTY, FLORIDA, BEING A PORTION THE PLATS OF LA MANCHA, AND LA MANCHA TWO, RECORDED IN PLAT BOOK 29, AT PAGES 165 AND 196, RESPECTIVELY, OF THE PUBLIC RECORDS OF PALM BEACH COUNTY, FLORIDA, MORE PARTICULARLY DESCRIBED AS FOLLOWS:

THAT PART OF SAID PLAT OF LA MANCHA TWO, BOUNDED ON THE EAST BY THE WEST LINE OF THE EAST 195.00 FEET OF TRACT "A" OF SAID PLAT; BOUNDED ON THE WEST BY A LINE LYING 15.00 FEET WEST OF, AND PARALLEL WITH, THE SAID WEST LINE OF THE EAST 195.00 FEET OF TRACT "A"; BOUNDED ON THE NORTH BY THE NORTH BOUNDARY OF SAID PLAT; AND BOUNDED ON THE SOUTH BY THE SOUTH BOUNDARY OF SAID PLAT;