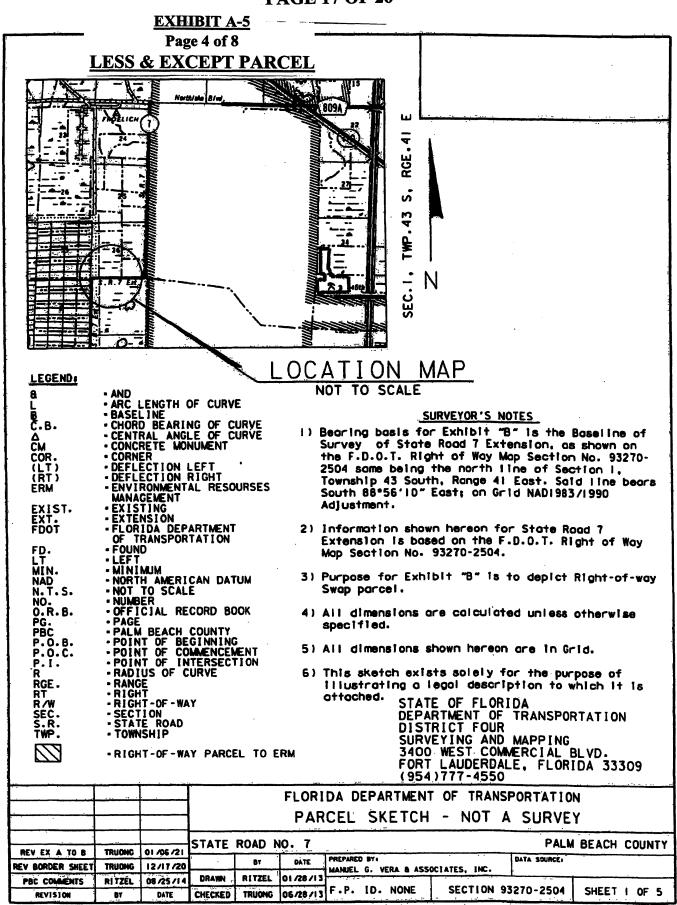

### EXHIBIT A-5 Page 1 of 8

#### LEGAL DESCRIPTION

A PARCEL OF LAND IN SECTION 1, TOWNSHIP 43 SOUTH, RANGE 41 EAST, PALM BEACH COUNTY, FLORIDA, MORE PARTICULARLY DESCRIBED AS FOLLOWS:

BEGIN AT THE SOUTHWEST CORNER OF SAID SECTION 1;
THENCE ALONG THE WEST LINE OF THE SOUTHWEST QUARTER OF SAID
SECTION 1, NO1'52'09"E FOR 2728.67 FEET TO THE WEST QUARTER
CORNER OF SAID SECTION 1;
THENCE ALONG THE WEST LINE OF THE NORTHWEST QUARTER OF SAID
SECTION 1, NO1'53'03"E FOR 2726.72 FEET TO THE NORTHWEST CORNER
OF SAID SECTION 1;
THENCE ALONG THE NORTH LINE OF SAID SECTION 1, S88'36'10"E
FOR 2636.66 FEET TO THE NORTH QUARTER CORNER OF SAID SECTION 1;
THENCE ALONG THE NORTH LINE OF SAID SECTION 1;
S88'56'11"E FOR 510.63 FEET TO THE BOUNDARY OF THE AMERICAN TOWER
SYSTEMS, INC. PARCEL, RECORDED IN OFFICIAL RECORD BOOK 9107, PAGE 134,
OF THE PUBLIC RECORDS OF PALM BEACH COUNTY, FLORIDA;
THENCE ALONG SAID BOUNDARY, SO1'03'49"W FOR 50.00 FEET;
THENCE CONTINUE ALONG SAID BOUNDARY, S46'27'00"W FOR 276.04 FEET;
THENCE N87'14'22"W FOR 1965.74 FEET TO THE POINT OF CURVATURE OF A
CURVE CONCAVE TO THE SOUTHEAST, HAMING A RADIUS OF 619.00 FEET;
THENCE SOUTHWESTERLY, ALONG SAID CURVE TO THE LEFT, THROUGH A
CENTRAL ANGLE OF 90'52'35" FOR 981.79 FEET TO A POINT OF TANGENCY
ON A LINE LYING 360.00 FEET EAST OF, AND PARALLEL WITH, THE SAID WEST
LINE OF THE NORTHWEST QUARTER OF SECTION 1;
THENCE ALONG SAID PARALLEL LINE, S01'53'03"W FOR 1936.22 FEET TO A
UNE LYING 360.00 FEET EAST OF. AND PARALLEL WITH, THE SAID WEST LINE
OF THE SOUTHWEST QUARTER OF SECTION 1;
THENCE ALONG SAID PARALLEL LINE, S01'53'09"W FOR 2721.18 FEET TO THE
SOUTH LINE OF SAID SECTION 1;
THENCE ALONG SAID PARALLEL LINE, S01'52'09"W FOR 2721.18 FEET TO THE
POINT OF BEGINNING.

CONTAINING 59.91 ACRES, MORE OR LESS.

#### **ABBREMATIONS**

P.O.B.— POINT OF BEGINNING
P.O.C.— POINT OF COMMENCEMENT
R/W — RIGHT—OF—WAY
P.B.— PLAT BOOK
O.R.B.— OFFICIAL RECORD BOOK
D.B.— DEED BOOK

R - RADIUS

Δ - CENTRAL ANGLE

A - ARC LENGTH

THE DESCRIPTION SKETCH AND THE DESCRIPTION TEXT COMPRISE THE COMPLETE LEGAL DESCRIPTION.

THE LEGAL DESCRIPTION IS NOT VALID UNLESS BOTH ACCOMPANY EACH OTHER.

REPRODUCTIONS OF THIS DOCUMENT ARE NOT VALID WITHOUT THE ORIGINAL SIGNATURE AND THE ORIGINAL RAISED SEAL OF THE FLORIDA LICENSED SIEVEYOR AND MAPPER NOTED HEREON.

JOHN E. ANICO IN SURVEYOR STATE OF CORRECT AREA DATE:

PARCEL 6-WEST

LEGAL DESCRIPTION

PROFESSIONAL SURVEYING SERVICES
CERTIFICATE OF AUTHORIZATION # LB 6473
3969 NORTH HAVERHILL ROAD, SUITE 105, W.P.B. ,FLORIDA 33417
(561) 615-3988, (561) 615-3986 FAX

DRAWN: MD8 PROJ. No. 01-054
CHECKED: JEP SCALE:
PERSIMMON BLVD. DATE: 9/22/04
EXTENSION SHEET 1 OF 2