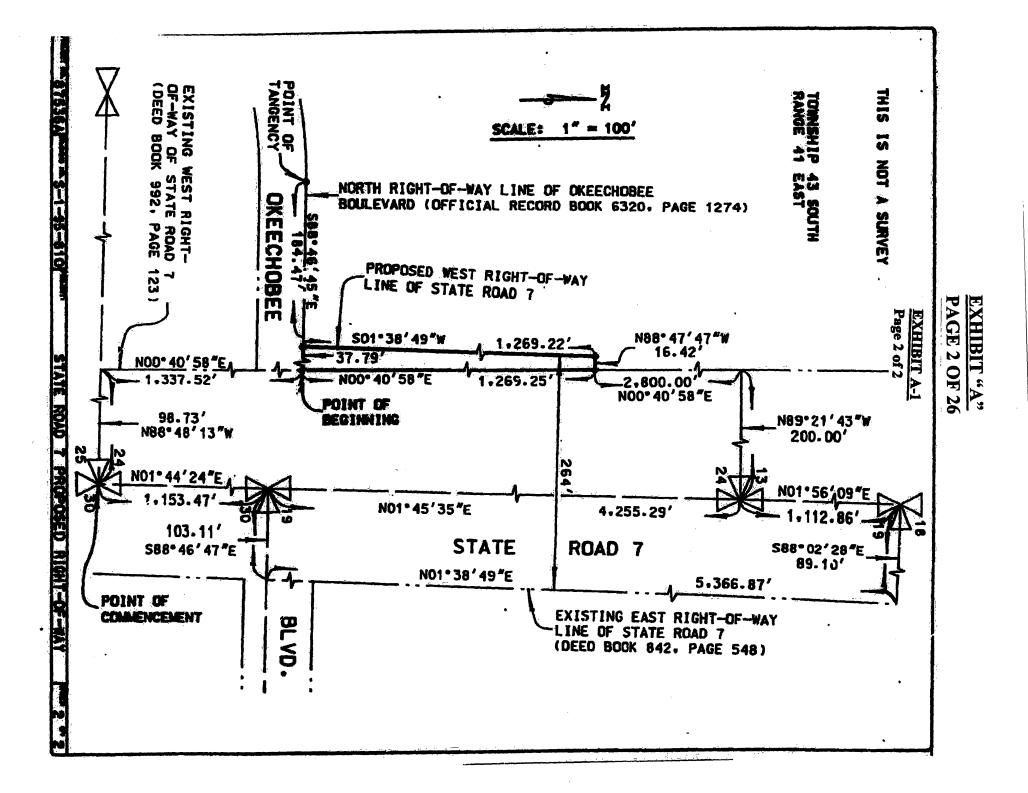

#### EXHIBIT "A" PAGE 1 OF 26

#### EXHIBIT A-1

Page 1 of 2.

#### STATE ROAD 7

A STRIP OF LAND FOR ROAD RIGHT OF WAY PURPOSES. LOCATED IN SECTION 24. TOWNSHIP 43 SOUTH. RANGE 41 EAST. PALM BEACH COUNTY. FLORIDA. BEING MORE PARTICULARLY DESCRIBED AS FOLLOWS:

COMMENCE AT THE SOUTHEAST CORNER OF SAID SECTION 24: THENCE N 88° 48'13" W ALONG THE SOUTH LINE OF THE SOUTHEAST ONE QUARTER OF SAID SECTION 24 A DISTANCE OF 98.73 FEET TO THE WEST RIGHT OF WAY LINE OF STATE ROAD 7. AS DESCRIBED IN DEED BOOK 992. PAGE 123: THENCE N 00° 40'58" E ALONG THE SAID WEST RIGHT OF WAY LINE OF STATE ROAD 7, A DISTANCE OF 1337.52 FEET TO THE NORTH RIGHT OF WAY LINE OF OKEECHOBEE BOULEVARD AS DESCRIBED IN OFFICIAL RECORD BOOK 6320. PAGE 1274 AND THE POINT OF BEGINNING OF THE HEREIN DESCRIBED PARCEL; THENCE CONTINUE N 00° 40'58" E ALONG THE SAID WEST RIGHT OF WAY LINE OF STATE ROAD 7, A DISTANCE OF 1269.25 FEET; THENCE N 88° 47'47" W ON A LINE WHICH IS PARALLEL WITH THE CENTERLINE OF A 106 FOOT RIGHT OF WAY FOR OKEECHOBEE ROAD. AS RECORDED IN ROAD BOOK 4. PAGE 23. A DISTANCE OF 16.42 FEET; THENCE S 01° 38' 49" W ALONG A LINE WHICH IS 264 FEET WEST OF AND PARALLEL WITH THE EAST RIGHT OF WAY LINE OF STATE ROAD 7. WHICH IS DESCRIBED IN DEED BOOK 842. PAGE 548. A DISTANCE OF 1269.22 FEET TO THE NORTH RIGHT OF WAY LINE OF OKEECHOBEE BOULEVARD. AS DESCRIBED IN OFFICIAL RECORD BOOK 6320. PAGE 1274; THENCE S 88° 46' 45" E ALONG THE SAID NORTH RIGHT OF WAY LINE OF OKEECHOBEE BOULEVARD. AS DESCRIBED IN OFFICIAL RECORD BOOK 6320. PAGE 1274; THENCE S 88° 46' 45" E ALONG THE SAID NORTH RIGHT OF WAY LINE OF OKEECHOBEE BOULEVARD FOR A DISTANCE OF 37.79 FEET TO THE POINT OF BEGINNING. CONTAINING 0.790 ACRES.

ALL BEARINGS CITED HEREIN ARE GRID BEARINGS RELATIVE TO THE BEARING OF N 00°40'58" E ALONG THE EXISTING WEST RIGHT OF WAY LINE OF STATE ROAD 7. ON THE NORTH AMERICAN DATUM OF 1983, 1990 ADJUSTMENT.

THIS DESCRIPTION AND ACCOMPANYING SKETCH IS NOT VALID UNLESS SIGNED AND SEALED WITH THE SURVEYOR'S EMBOSSED SEAL.