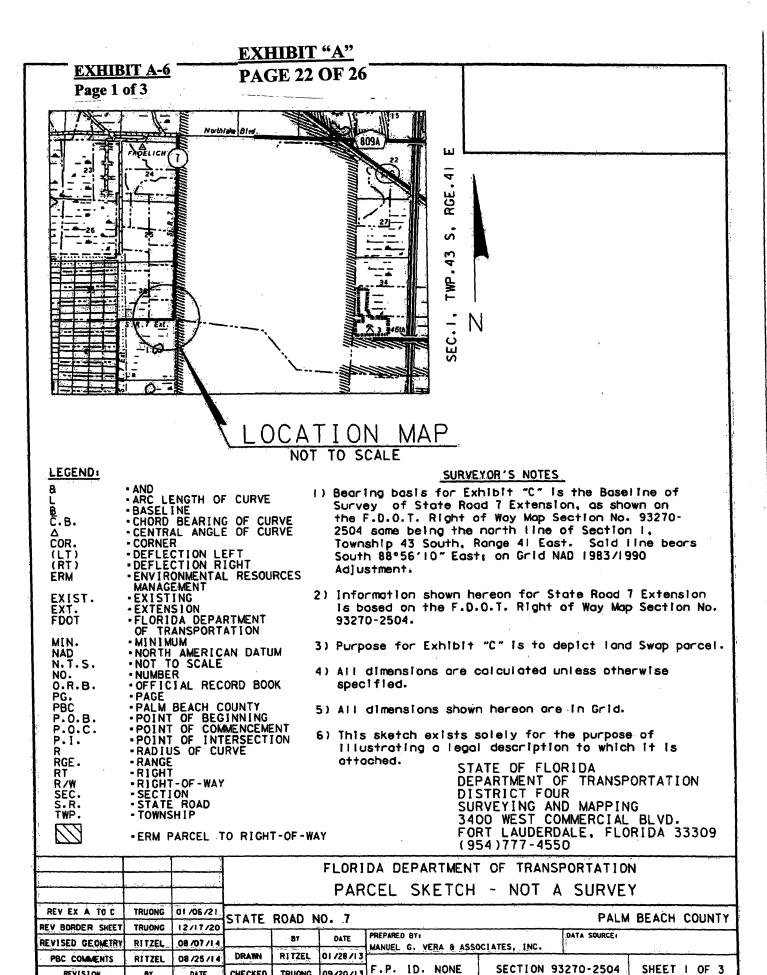

DATE

TRUONG

CHECKED

09/20/13

BY

REVISION

EXHIBIT "A"

**EXHIBIT A-6** Page 3 of 3

**PAGE 24 OF 26** 

LEGAL DESCRIPTION

A PORTION OF LAND LYING IN THE NORTHEAST 1/4 OF SECTION 1, TOWNSHIP 43 SOL RANGE 41 EAST, PALM BEACH COUNTY, FLORIDA; SAID PORTION BEING MORE PARTICULARLY DESCRIBED AS FOLLOWS: TOWNSHIP 43 SOUTH,

COMMENCE AT THE NORTH 1/4 CORNER OF SAID SECTION 1; THENCE
SOUTH 88°56'10" EAST ALONG THE NORTH LINE OF THE NORTHEAST 1/4 OF SAID SECTION
1, SAME LINE BEING THE BASELINE OF SURVEY FOR STATE ROAD 7 EXTENSION AS SHOWN
ON THE FLORIDA DEPARTMENT OF TRANSPORTATION RIGHT OF WAY MAP SECTION
93270-2504, A DISTANCE OF 1,835.27 FEET; THENCE SOUTH 02°45'38" WEST, A
DISTANCE OF 288.81 FEET TO A POINT ON A TANGENT CURVE CONCAVE TO THE NORTHWEST
HAVING A RADIUS OF 769.00 FEET AND THE CHORD BEARING OF NORTH 67°02'19" EAST,
THE RADIAL BEARING FROM SAID POINT TO THE CENTER OF CURVE BEARS
NORTH 02°45'38" EAST, SAID POINT ALSO BEING THE POINT OF BEGINNING; THENCE
NORTHEASTERLY ALONG THE EXISTING SOUTHERLY RIGHT OF WAY LINE OF STATE ROAD 7
EXTENSION AS SHOWN ON SAID FLORIDA DEPARTMENT OF TRANSPORTATION RIGHT OF WAY
MAP AND THE ARC OF SAID CURVE, THROUGH A CENTRAL ANGLE OF 51°26'37" AND AN
ARC DISTANCE OF 690.46 FEET TO A POINT ON THE EXISTING WEST RIGHT OF WAY
LINE OF STATE ROAD 7 AS SHOWN ON SAID FLORIDA DEPARTMENT OF TRANSPORTATION RIGHT OF
WAY MAP; THENCE SOUTH 01°55'27" WEST ALONG SAID THE EXISTING WEST RIGHT OF WAY
LINE OF STATE ROAD 7 AND ALONG A LINE BEING 200.00 FEET WEST OF AND PARALLEL
WITH THE EAST LINE OF THE NORTHEAST I/4 OF SAID SECTION I, A DISTANCE OF
130.14 FEET TO A POINT ON A NON-TANGENT CURVE CONCAVE TO THE NORTHWEST HAVING
A RADIUS OF 585.25 FEET AND A CHORD BEARING OF SOUTH 70°12'37" WEST, THE
RADIAL BEARING FROM SAID POINT TO THE CENTER OF CURVE BEARS
NORTH 38°35'59" WEST; THENCE SOUTHWESTERLY ALONG THE ARC OF SAID CURVE,
THROUGH A CENTRAL ANGLE OF 37°37'12" AND AN ARC DISTANCE OF 384.27 FEET TO
A POINT; THENCE NORTH 87°14'22" WEST, A DISTANCE OF 27.79 FEET TO THE POINT
OF BEGINNING. TO A POINT: TO BEGINNING.

CONTAINING 0.668 ACRES, MORE OR LESS.

I HEREBY CERTIFY THAT TO THE BEST OF MY KNOWLEDGE AND BELIEF THAT THE SKETCH AND LEGAL DESCRIPTION, AS SHOWN HERE ON THE ERM PARCEL TO RIGHT OF WAY SKETCH FOR STATE ROAD 7, SECTION NO.93270-2504 IS TRUE, ACCURATE AND WAS PREPARED UNDER MY DIRECTION.