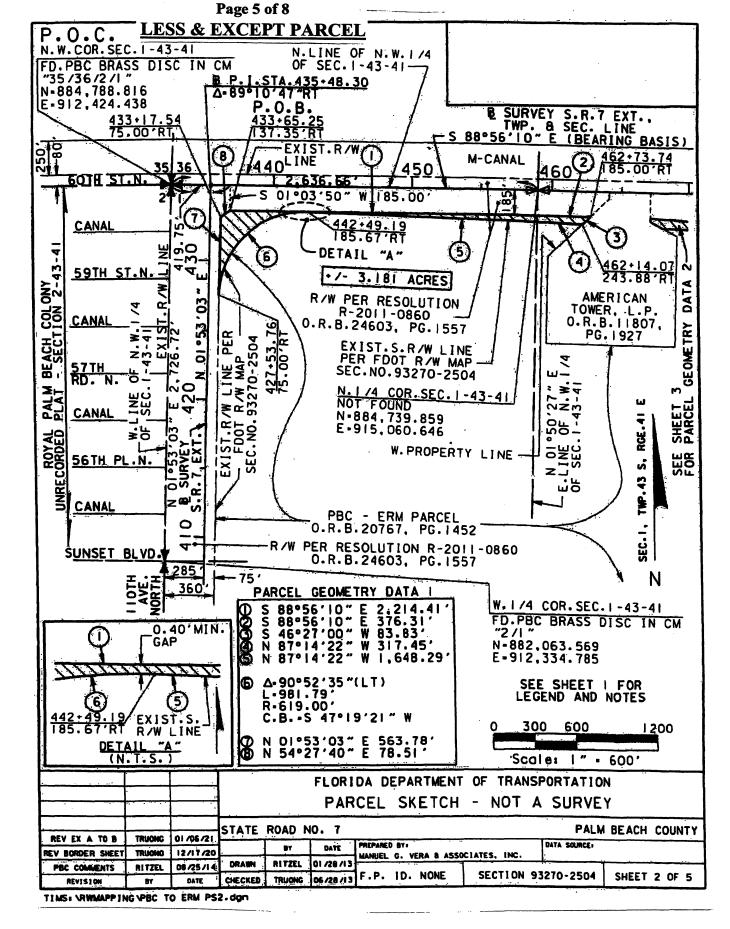

#### **EXHIBIT A-5** Page 7 of 8 LESS & EXCEPT PARCEL

LEGAL DESCRIPTION

A PORTION OF LAND LYING IN THE NORTHWEST 1/4 AND THE NORTHEAST 1/4 OF SECTION 1. TOWNSHIP 43 SOUTH, RANGE 41 EAST, PALM BEACH COUNTY, FLORIDA; SAID PORTION BEING MORE PARTICULARLY DESCRIBED AS FOLLOWS:

DEING MORE PARTICULARLY DESCRIBED AS FOLLOWS:

COMMENCE AT A FOUND PALM BEACH COUNTY BRASS DISC IN CONCRETE MONUMENT STAMPED "35/36/2/1" MARKING THE NORTHWEST CORNER OF SAID SECTION I; THENCE SOUTH 88°56'10" EAST ALONG THE NORTH LINE OF THE NORTHWEST 1/4 OF SAID SECTION I AND ALONG THE BASELINE OF SURVEY FOR STATE ROAD 7 EXTENSION AS SHOWN ON THE FLORIDA DEPARTMENT OF TRANSPORTATION RIGHT OF WAY MAP SECTION 93270-2504, A DISTANCE OF 419.75 FEET; THENCE SOUTH 01°03'50" WEST AT A RIGHT ANGLE TO THE LAST DESCRIBED COURSE, A DISTANCE OF 185.00 FEET TO THE POINT OF BEGINNING; THENCE SOUTH 88°56'10" EAST ALONG A LINE BEING 185.00 FEET SOUTH OF AND PARALLEL WITH THE NORTH LINE OF SAID NORTHWEST 1/4 AND SAID BASELINE OF SURVEY, A DISTANCE OF 2.214.41 FEET TO A POINT OF INTERSECTION WITH THE EAST LINE OF SAID NORTHWEST 1/4; THENCE CONTINUE SOUTH 88°56'10" EAST ALONG SAID PARALLEL LINE, A DISTANCE OF 376.31 FEET TO A POINT ON THE EXISTING SOUTHERLY RIGHT OF WAY LINE, A DISTANCE OF STATE ROAD 7 EXTENSION AS SHOWN ON SAID FLORIDA DEPARTMENT OF TRANSPORTATION RIGHT OF WAY MAP; THENCE SOUTH 46°27'00" WEST ALONG SAID SOUTHERLY EXISTING ROUTHERLY EXISTING RIGHT OF WAY LINE, A DISTANCE OF 3.83 FEET; THENCE NORTH 87°14'22" WEST ALONG SAID SOUTHERLY EXISTING RIGHT OF WAY LINE, A DISTANCE OF 317.45 FEET TO A POINT OF INTERSECTION WITH THE EAST LINE OF SAID NORTHWEST 1/4; THENCE CONTINUE NORTH 87°14'22" WEST ALONG SAID SOUTHERLY EXISTING RIGHT OF WAY LINE, A DISTANCE OF 317.45 FEET TO A POINT OF INTERSECTION WITH THE EAST LINE OF SAID NORTHWEST 1/4; THENCE CONCAVE TO THE SOUTHEAST HAVING A RADIUS OF 619.00 FEET AND A CHORD BEARING OF SOUTH 47°19'21" WEST; THENCE SOUTHWESTERLY ALONG THE ARC OF SAID CURVE AND ALONG SAID EXISTING RIGHT OF WAY LINE, THROUGH A CENTRAL ANGLE OF 90°52'35" AND AN ARC DISTANCE OF 981.79 FEET TO A POINT OF TANGENCY; THENCE NORTH 01°53'03" EAST ALONG A LINE BEING 360.00 FEET AND PARALLEL WITH THE WEST LINE OF SAID NORTHWEST 1/4, A DISTANCE OF 563.78 FEET; THENCE NORTH 54°27'40" EAST, A DISTANCE OF 78.51 FEET

CONTAINING 3.181 ACRES, MORE OR LESS.

A PORTION OF LAND LYING IN THE NORTHEAST 1/4 OF SECTION 1. TOWNSHIP 43 SOUTH, RANGE 41 EAST, PALM BEACH COUNTY, FLORIDA; SAID PORTION BEING MORE PARTICULARLY DESCRIBED AS FOLLOWS: