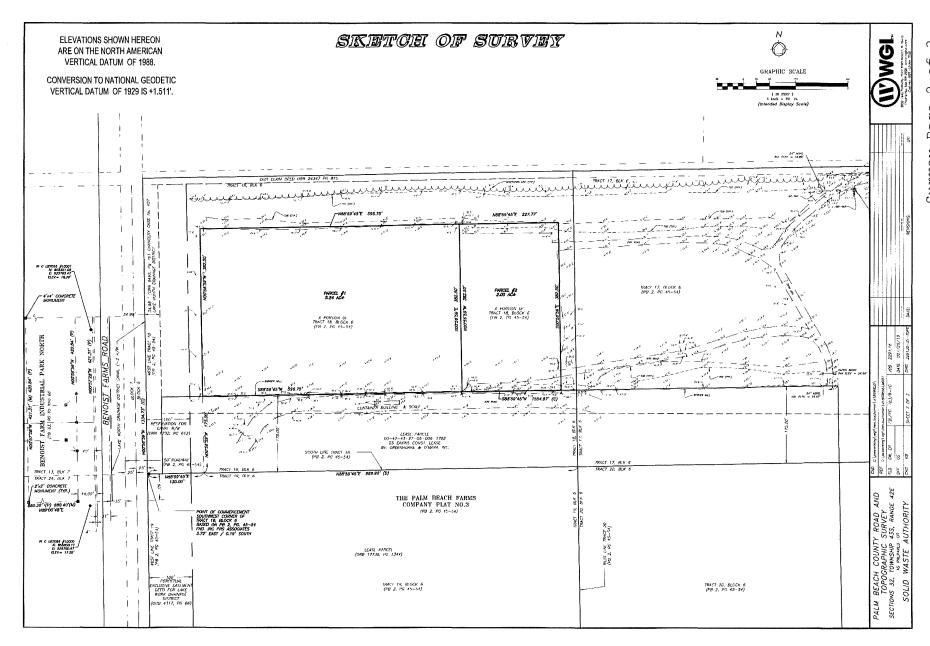

### **EXHIBIT "A"**

### THE RELOCATED PROPERTY

#### PROPERTY DESCRIPTION:

of 21 Year 15, July the Far 29 test mered for 194 date in the 22 state in the 24 state in the

A partial of oring large agrees a persons of Trace (R. Ricca E. Trit. Matter at East Architecture (R. Ricca E. Trit. S. Locationing to the Personal and Architecture (R. Ricca E. L. Ricca E. R. Ricca E. L. Ricca E. Ricca E. L. Ricca E. R

#### LEGEND:

| 274    | - Paleston State                        |
|--------|-----------------------------------------|
| + 3.00 | <ul> <li>Carpring Plansering</li> </ul> |
| 1.#    | <ul> <li>Lippinský žitolásky</li> </ul> |
| 667    | - Barth American Disput                 |
| A295   | - MOSSING CALLAND VALVE                 |
| A/K    | - Magaza - cor - amoy                   |
| 690    | - Fee of Days                           |
| 1/19ph | - No of Boni                            |
| 59/96  | <ul> <li>prefet Head Season</li> </ul>  |
| 665    | <ul> <li>Plos Back</li> </ul>           |
| 460    | - Pages                                 |
| 86     | - Corenge                               |
| 1900   | v feet files at Copp.                   |
| 2003   | <ul> <li>Sércies autorité</li> </ul>    |
| 额      | a Sanger description                    |
| •      | in Non-Rose & Cap.                      |
| 467    | * Zirek                                 |
| 38%    | - Auto (Mathodoxia)                     |

ELEVATIONS SHOWN HEREON ARE ON THE NORTH AMERICAN VERTICAL DATUM OF 1988.

CONVERSION TO NATIONAL GEODETIC VERTICAL DATUM OF 1929 IS +1.515