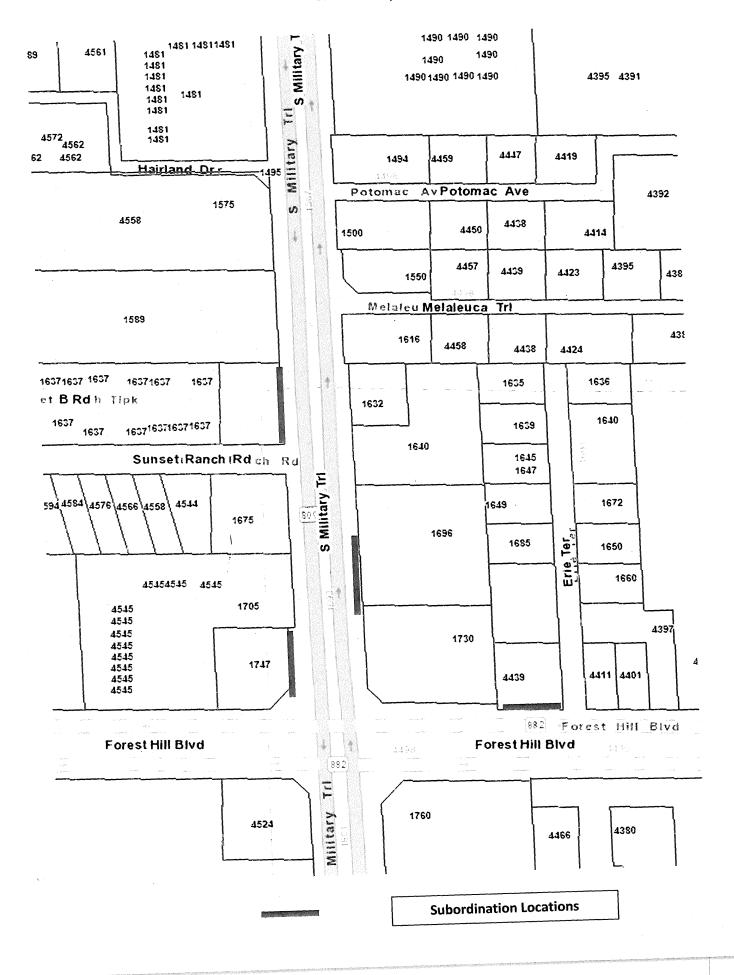

### ATTACHMENT 1

Location Map

Modified for Palm Beach County

This instrument prepared under the direction of:

Elizabeth S. Quintana, Esq.

District Four Assistant General Counsel

Legal Description prepared by:

Luis A. Gaztambide, P.S.M. (07/12/2019)

Document prepared by:

Grace K. Abel (01/11/2021)

Florida Department of Transportation Right of Way Production Services

3400 W. Commercial Boulevard

Fort Lauderdale, Florida 33309

Parcel No.

Item/Segment No.

Section:

Managing District:

S.R. No. County:

809 (Military Trail)

04

106 3R

4378781

Palm Beach

93150-2510