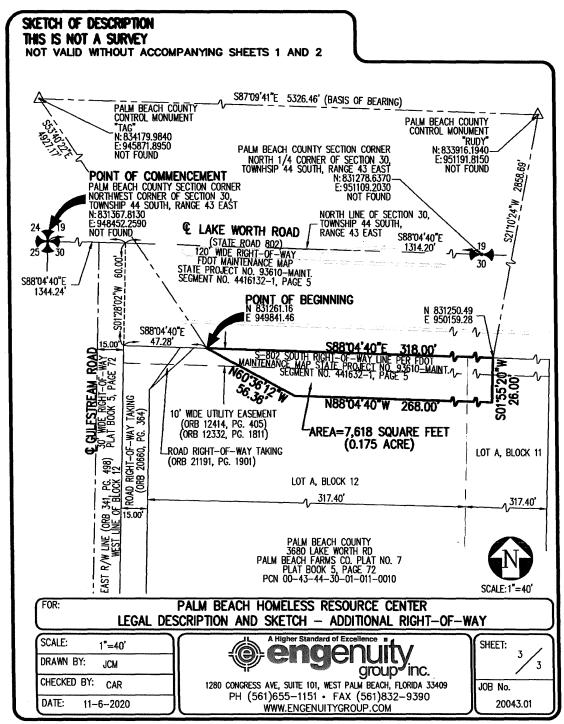

Type Name of Acknowledger Deputy Clerk

Page 4 of 7

| SKETCH OF DESCRIPTION<br>THIS IS NOT A SURVEY<br>NOT VALID WITHOUT ACCOMPANYING SHEETS 2 AND 3                                                                                                                                                                                                                                                                                                                                                                                                                      |                                                                                                                                                                                                                                                                                                                                                    |  |  |  |  |
|---------------------------------------------------------------------------------------------------------------------------------------------------------------------------------------------------------------------------------------------------------------------------------------------------------------------------------------------------------------------------------------------------------------------------------------------------------------------------------------------------------------------|----------------------------------------------------------------------------------------------------------------------------------------------------------------------------------------------------------------------------------------------------------------------------------------------------------------------------------------------------|--|--|--|--|
| EXHIBIT "A"                                                                                                                                                                                                                                                                                                                                                                                                                                                                                                         |                                                                                                                                                                                                                                                                                                                                                    |  |  |  |  |
| LEGAL DESCRIPTION:                                                                                                                                                                                                                                                                                                                                                                                                                                                                                                  |                                                                                                                                                                                                                                                                                                                                                    |  |  |  |  |
| BEING A PORTION OF LOT A, BLOCK 12 AND LOT A, BLOCK 11, PALM BEACH FARMS CO. PLAT NO. 7 AS RECO                                                                                                                                                                                                                                                                                                                                                                                                                     | A PARCEL OF LAND LYING IN SECTION 30, TOWNSHIP 44 SOUTH, RANGE 43 EAST, PALM BEACH COUNTY, FLORIDA, AND<br>BEING A PORTION OF LOT A, BLOCK 12 AND LOT A, BLOCK 11, PALM BEACH FARMS CO. PLAT NO. 7 AS RECORDED IN<br>PLAT BOOK 5, PAGE 72 OF THE PUBLIC RECORDS OF PALM BEACH COUNTY, FLORIDA AND BEING MORE PARTICULARLY<br>DESCRIBED AS FOLLOWS: |  |  |  |  |
| COMMENCE AT THE NORTHWEST CORNER OF SAID SECTION 30, THENCE ALONG THE NORTHERLY LINE OF SAID SECTION 30,<br>S88'04'40"E A DISTANCE OF 1344.24 FEET; THENCE LEAVING SAID SECTION LINE, S01'28'02"W A DISTANCE OF 60.00 FEET<br>TO A POINT ON THE SOUTHERLY RIGHT-OF-WAY LINE OF LAKE WORTH ROAD, AS SHOWN ON FDOT MAINTENANCE MAP<br>STATE PROJECT NO. 93610-MAINT., SEGMENT NO. 441632-1, PAGE 5; THENCE ALONG SAID SOUTHERLY RIGHT-OF-WAY<br>LINE, S88'04'40"E A DISTANCE OF 47.28 FEET TO THE POINT OF BEGINNING; |                                                                                                                                                                                                                                                                                                                                                    |  |  |  |  |
|                                                                                                                                                                                                                                                                                                                                                                                                                                                                                                                     | THENCE CONTINUE ALONG SAID SOUTHERLY RIGHT-OF-WAY LINE, S88'04'40"E A DISTANCE OF 318.00 FEET; THENCE<br>LEAVING SAID SOUTHERLY RIGHT-OF-WAY LINE S01'55'20"W A DISTANCE OF 26.00 FEET; THENCE N88'04'40"W A<br>DISTANCE OF 268.00 FEET; THENCE N60'36'12"W A DISTANCE OF 56.36 FEET TO THE POINT OF BEGINNING.                                    |  |  |  |  |
| CONTAINING 7,618 SQUARE FEET (0.175 ACRE) MORE OR LESS.                                                                                                                                                                                                                                                                                                                                                                                                                                                             |                                                                                                                                                                                                                                                                                                                                                    |  |  |  |  |
| B-II EXCEPTIONS:                                                                                                                                                                                                                                                                                                                                                                                                                                                                                                    |                                                                                                                                                                                                                                                                                                                                                    |  |  |  |  |
| 4. LOT DIMENSIONS PER PLAT RECORDED IN PLAT BOOK 5, PAGE 72.<br>(SHOWN HEREON)                                                                                                                                                                                                                                                                                                                                                                                                                                      |                                                                                                                                                                                                                                                                                                                                                    |  |  |  |  |
| 5. UTILITY EASEMENT IN FAVOR OF PALM BEACH COUNTY CONTAINED IN INSTRUMENT RECORDED IN OFFICIAL RECORDS BOOK 12414, PAGE 405. (AFFECTS SUBJECT PROPERTY, SHOWN HEREON)                                                                                                                                                                                                                                                                                                                                               |                                                                                                                                                                                                                                                                                                                                                    |  |  |  |  |
| 6. TERMS, CONDITIONS AND PROVISIONS OF UNITY OF TITLE RECORDED IN OFFICIAL RECORDS BOOK 1836, PAGE 237. (AFFECTS SUBJECT PROPERTY, NOT PLOTTABLE)                                                                                                                                                                                                                                                                                                                                                                   |                                                                                                                                                                                                                                                                                                                                                    |  |  |  |  |
| 7. UTILITY EASEMENT IN FAVOR OF PALM BEACH COUNTY RECORDED IN OFFICIAL RECORDS BOOK 12332, PAGE 1811.<br>(AFFECTS SUBJECT PROPERTY, SHOWN HEREON)                                                                                                                                                                                                                                                                                                                                                                   |                                                                                                                                                                                                                                                                                                                                                    |  |  |  |  |
|                                                                                                                                                                                                                                                                                                                                                                                                                                                                                                                     |                                                                                                                                                                                                                                                                                                                                                    |  |  |  |  |
| 2 1 ADDRESSED COMMENTS FROM PBC RJB 12.09.2020   NO. REVISION BY DATE   SKETCH & DESCRIPTION REVISIONS                                                                                                                                                                                                                                                                                                                                                                                                              |                                                                                                                                                                                                                                                                                                                                                    |  |  |  |  |
| (FOR: PALM BEACH HOMELESS RESOURCE CENTER<br>LEGAL DESCRIPTION AND SKETCH – ADDITIONAL RIGHT-OF-WAY                                                                                                                                                                                                                                                                                                                                                                                                                 |                                                                                                                                                                                                                                                                                                                                                    |  |  |  |  |
| SCALE: N/A                                                                                                                                                                                                                                                                                                                                                                                                                                                                                                          | SHEET:                                                                                                                                                                                                                                                                                                                                             |  |  |  |  |
|                                                                                                                                                                                                                                                                                                                                                                                                                                                                                                                     | 1 3                                                                                                                                                                                                                                                                                                                                                |  |  |  |  |
| CHECKED BY: CAR 1280 CONGRESS AVE, SUITE 101, WEST PALM BEACH, FLORIDA 33409                                                                                                                                                                                                                                                                                                                                                                                                                                        | JOB No.                                                                                                                                                                                                                                                                                                                                            |  |  |  |  |
| DATE: 11–6–2020 PH (561)655–1151 • FAX (561)832–9390<br>WWW.ENGENUITYGROUP.COM                                                                                                                                                                                                                                                                                                                                                                                                                                      | 20043.01                                                                                                                                                                                                                                                                                                                                           |  |  |  |  |