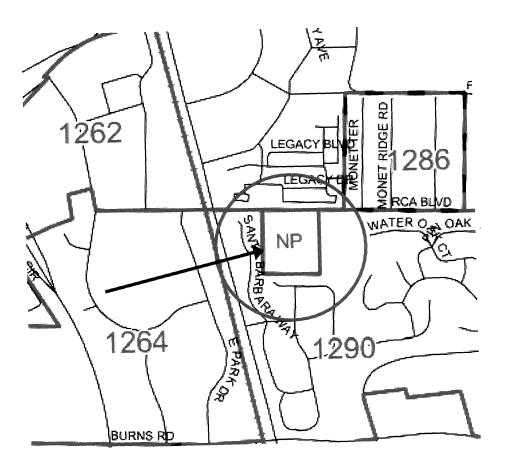

# PRECINCT BOUNDARY CHANGES SUBMITTED TO THE BOARD OF COUNTY COMMISSIONERS

## <u>NEW PRECINCT CREATED – AREA NO LONGER VACANT</u>

1291

(1 PRECINCT)

ATTACHMENT 3

THE BOUNDARIES OF ELECTION PRECINCT NO. 1291 SHALL BE AS FOLLOWS:

BEING ALL THAT AREA WITHIN THE CORPORATE LIMITS OF THE CITY OF PALM BEACH GARDENS

AND THE DEVELOPMENT KNOWN AS ARCADIA GARDENS AND DESCRIBED AS FOLLOWS: SOUTH

OF RCA BOULEVARD AND THE DEVELOPMENT KNOWN AS LEGACY PLACE; WEST OF GARDENS

EAST DRIVE; EAST OF SANTA BARBARA WAY; AND NORTH OF BURNS ROAD NOT LYING WITHIN

THE NORTHERN PALM BEACH COUNTY IMPROVEMENT DISTRICT. EXCLUDING THAT AREA LYING

SOUTH OF GARDENS EAST DR

(COURSES ALONG ROADS, RAILROADS, CANALS AND WATERWAYS ARE INTENDED TO BE ALONG

THE CENTERLINES OF SAID THOROUGHFARES.)