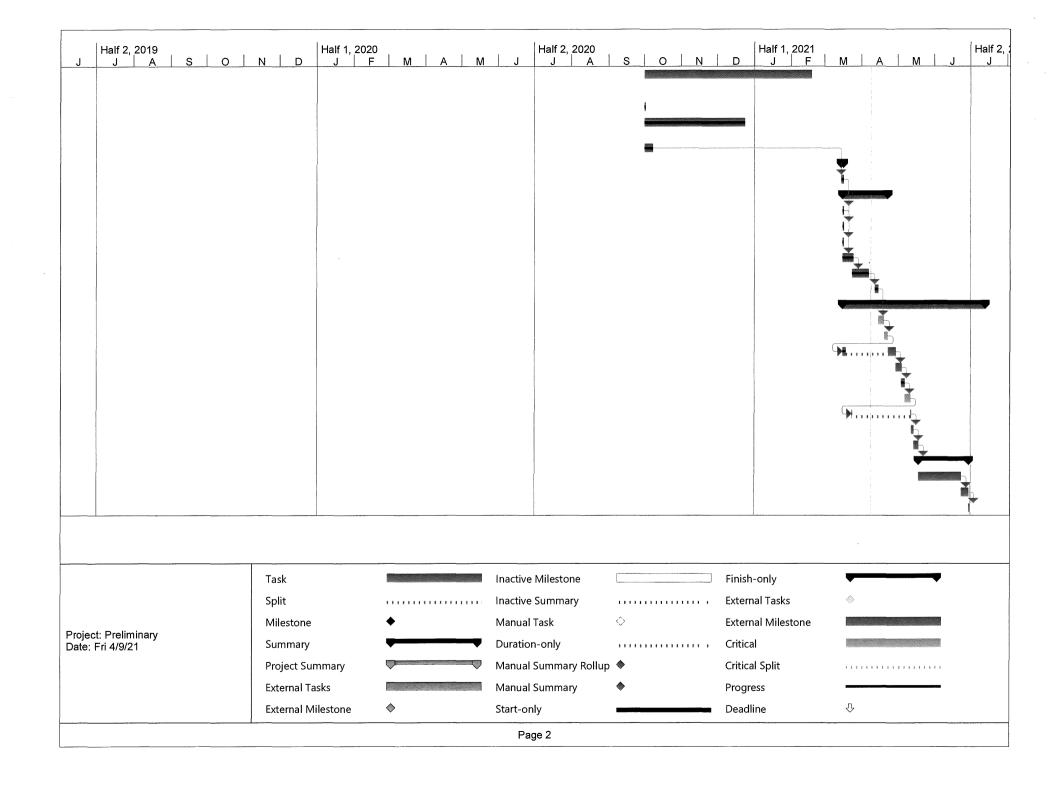

| ID |          | Task Name                                                      | % Complete | Duration  | Start       | Finish       | 2019    |
|----|----------|----------------------------------------------------------------|------------|-----------|-------------|--------------|---------|
|    | 0        |                                                                |            |           |             |              | F M A M |
| 1  | de       | BELLE GLADE SR. CENTER ROOF REPLACEMENT                        | 0%         | 100 days  | Thu 10/1/20 | Wed 2/17/21  |         |
| 2  | <b>V</b> | Notice to Proceed                                              | 100%       | 1 day     | Thu 10/1/20 | Thu 10/1/20  |         |
| 3  | <b>V</b> | Submittals - Product Data / Shop Drawings / Ordering Materials | 100%       | 60 days   | Thu 10/1/20 | Wed 12/23/20 |         |
| ļ  | <b>V</b> | Permiting                                                      | 100%       | 5 days    | Thu 10/1/20 | Wed 10/7/20  |         |
| ;  | <b>V</b> | Site Mobilization                                              | 100%       | 2 days    | Mon 3/15/21 | Tue 3/16/21  |         |
| i  | V        | Set-up Construction Staging Area & Crew Stations               | 100%       | 2 days    | Mon 3/15/21 | Tue 3/16/21  |         |
|    | 1        | Demolition                                                     | 100%       | 28 days   | Tue 3/16/21 | Thu 4/22/21  |         |
|    | 1        | Mobilize Mechanical Crew                                       | 100%       | 1 day     | Tue 3/16/21 | Tue 3/16/21  |         |
|    | V        | Remove and Store - Mechanical Equipment                        | 100%       | 1 day     | Tue 3/16/21 | Tue 3/16/21  |         |
| )  | V        | Mobilize Roofing Crew                                          | 100%       | 1 day     | Tue 3/16/21 | Tue 3/16/21  |         |
|    | <b>V</b> | Roof Tear-off (Area 1)                                         | 100%       | 7 days    | Tue 3/16/21 | Wed 3/24/21  |         |
| :  | V        | Roof Tear-off (Area 2)                                         | 100%       | 10 days   | Wed 3/24/21 | Tue 4/6/21   |         |
|    | V        | Remove - Shingles                                              | 100%       | 3 days    | Mon 4/12/21 | Wed 4/14/21  |         |
|    |          | Installations                                                  | 22%        | 85.6 days | Tue 3/16/21 | Tue 7/13/21  |         |
|    | 08       | Install New Slope roof (Shingles)                              | 0%         | 3 days    | Thu 4/15/21 | Mon 4/19/21  |         |
|    | o's      | Install Curbs                                                  | 0%         | 3 days    | Tue 4/20/21 | Thu 4/22/21  |         |
|    |          | Install New Roof Membranes                                     | 40%        | 7 days    | Tue 3/16/21 | Thu 4/29/21  |         |
|    |          | Replace Mechanical Equipment                                   | 0%         | 3 days    | Thu 4/29/21 | Tue 5/4/21   |         |
| 1  | 1        | Replace Mechanical Supports                                    | 100%       | 3 days    | Tue 5/4/21  | Thu 5/6/21   |         |
|    | DB       | Install Roof Flashings and Copings                             | 0%         | 3 days    | Fri 5/7/21  | Tue 5/11/21  |         |
|    |          | Inspections                                                    | 10%        | 1 day     | Wed 3/24/21 | Wed 5/12/21  |         |
|    |          | Patch work to affected surfaces                                | 0%         | 2 days    | Wed 5/12/21 | Fri 5/14/21  |         |
|    | ce       | Final Inspections                                              | 0%         | 2 days    | Fri 5/14/21 | Tue 5/18/21  |         |
|    |          | Substantial Completion                                         | 0%         | 30 days   | Tue 5/18/21 | Tue 6/29/21  |         |
|    | on.      | Substantial Completion (A/E Punclist Repairs)                  | 0%         | 26 days   | Tue 5/18/21 | Wed 6/23/21  |         |
|    | 08       | Demobilize fencing and staging area                            | 0%         | 4 days    | Wed 6/23/21 | Tue 6/29/21  |         |
| •  | os       | Final Completion                                               | 0%         | 1 day     | Tue 6/29/21 | Wed 6/30/21  |         |