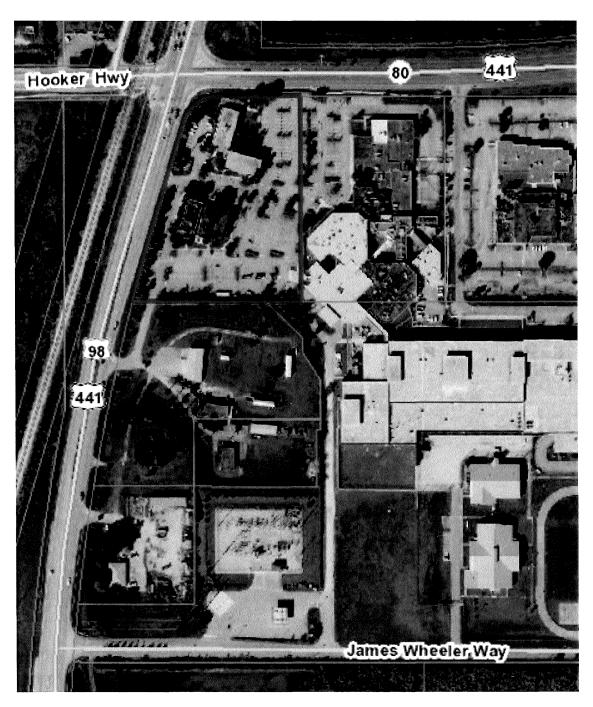

### **LOCATION MAP**

Project No: 18485

Project Name Belle Glade Senior Center Roof Replacement project

Location: 2916 State Road 15, Belle Glade