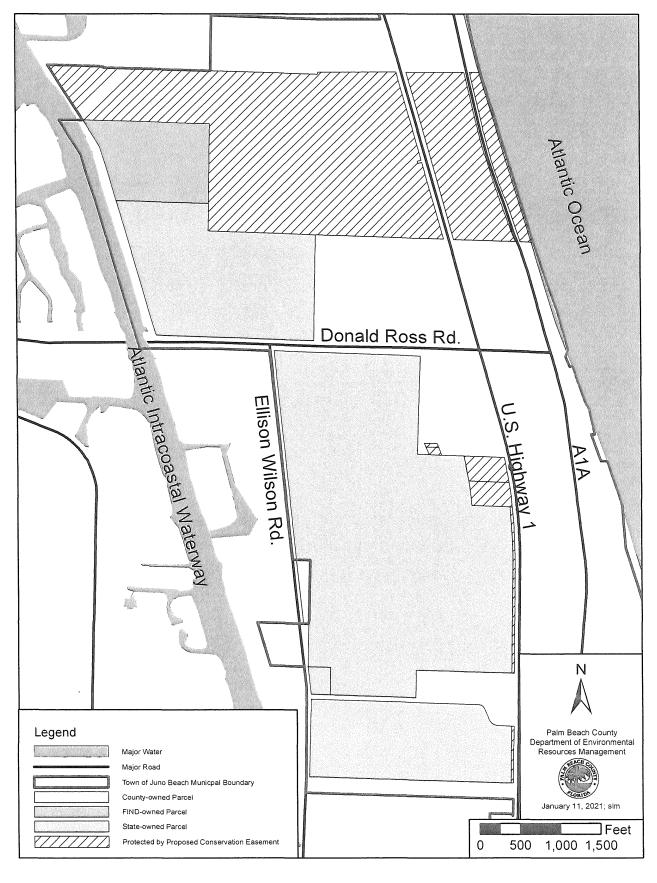

Summary: Approval of the Town-held Conservation Easement would help preserve and protect all County-owned portions of the Natural Area that are located within the Town's municipal boundaries. A single 2.18-acre County-owned natural area tract that lies just east of Ellison Wilson Road will not be protected by the Town-held Conservation Easement since it is outside of the Town's jurisdiction. The attached Conservation Easement is nearly identical to a Conservation Easement that was executed in favor of the South Florida Water Management District (SFWMD) on October 4, 2010 and recorded in OR Book 24144, Page 589. The Town-held Conservation Easement will add an extra layer of protection over the approximately 200.2 acres of County-owned lands protected by the SFWMD-held Conservation Easement. The Town-held Conservation Easement also will protect two small tracts (totaling 0.51 acres) that were acquired by the County subsequent to execution of the SFWMD-held Conservation Easement. The Town adopted Resolution 2021-06, which approved the attached Conservation Easement, on April 28, 2021. The Town-held Conservation Easement shall remain in full force and effect as a covenant running with the land. There is no cost to the County. District 1 (SS)

Background and Justification: On September 13, 2005, the Board of County Commissioners (Board) expressed a desire to place conservation easements on all County-owned natural areas. The purpose of these conservation easements was to provide the natural areas with a level of protection that would not be affected by the retirement of County or State conservation bonds. Approval of the attached Conservation Easement in favor of the Town will further the Board's goal of placing additional layers of protection on County-owned natural areas by placing a perpetual conservation easement over approximately 200.71 acres of County-owned lands within the Natural Area. The Conservation Easement will be held by the Town exclusively for conservation purposes. It will help ensure that County-owned lands within the Town limits are retained and managed in a manner that will protect native plant and animal communities.

#### Attachments:

- 1. Location Map
- 2. Town Resolution 2021-06
- 3. Deed of Conservation Easement

| Recommended by | : Sellan Dun                   | Lo-29-2921 | SAS 6/18/21 |
|----------------|--------------------------------|------------|-------------|
| •              | Department Director            | Date       |             |
| Approved by:   | Pale                           | 8/3/21     |             |
|                | Assistant County Administrator | Date       |             |

### Attachments:

- 1. Location Map
- 2. Town Resolution 2021-06

|                    | Assistant County Administrator | Date       |             |
|--------------------|--------------------------------|------------|-------------|
| Approved by:       |                                |            |             |
| •                  | Department Director            | Date       | 0/10 0/10/2 |
| Recommended by     | : Selend Dung                  | Co-29-2021 | SAS 6/18/2  |
| 3. Deed of Conserv | /ation Easement                |            | attributs   |