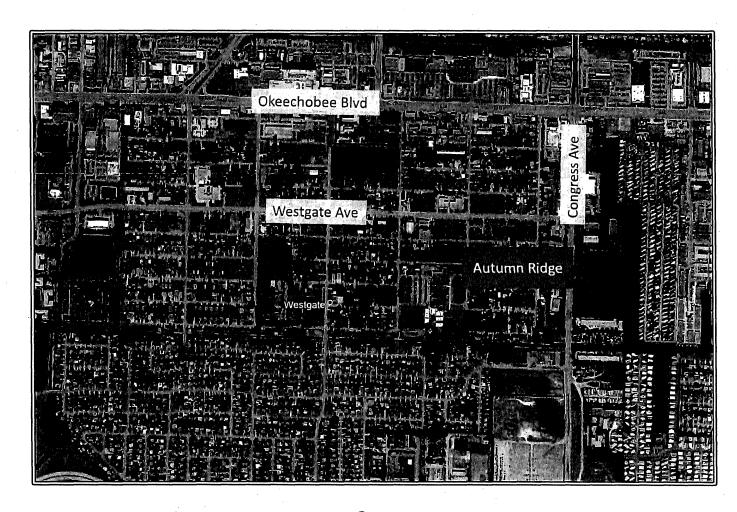

Summary: On May 28, 2021, the Department of Housing and Economic Development (DHED) issued Request for Proposals HES.2021.1 (RFP) making up to \$800,000 in Federal HOME funding available for a Local Government Area of Opportunity Funding (LGAOF) grant contribution to multi-family housing developers seeking tax credits from the Florida Housing Finance Corporation (FHFC) 9% Housing Credits Program. Per FHFC rules, the LGAOF contribution may only be made to one (1) project. A selection committee consisting of five (5) voting members met at a public meeting held on July 14, 2021, and recommended funding a \$715,000 grant to Autumn Ridge Apartments, Ltd. (an affiliate of Landmark Development Corp. and the West Palm Beach Housing Authority) for Autumn Ridge Apartments, a multifamily rental development to be located at 1580 - 1610 N. Congress Avenue, West Palm Beach, in the unincorporated Westgate/Belvedere Homes CRA. The project will construct 106 one- and two-bedroom apartments for the elderly, including affordable and workforce units as follows: 16 units for 30% of Area Median Income (AMI), 68 units for 60% AMI, 12 units for 80% AMI, one (1) unit for 100% AMI, four (4) units for 120% AMI, and five (5) units for 140% AMI. The project will include 11 HOMEassisted units of which three (3) will be set aside for 30% AMI and eight (8) will be set aside for 60% AMI. The HOME-assisted units will remain affordable for no less than 30 The HOME award is contingent on FHFC approval of 9% Housing Credits for Autumn Ridge Apartments. If the 9% Housing Credits are not approved by FHFC, the HOME award to Autumn Ridge Apartments, Ltd. will be automatically cancelled and the The Grant Agreement and related documents HOME funds will be reprogrammed. pursuant to these HOME funds will be between the County and Autumn Ridge Apartments, Ltd. (and its respective successors and/or assigns). To facilitate project implementation, staff requests authorization for the County Administrator, or designee, to execute the Grant Agreement and related documents. These are Federal HOME Program grant funds which require a 25% local match provided by State SHIP grant funds. District 7 (HJF)