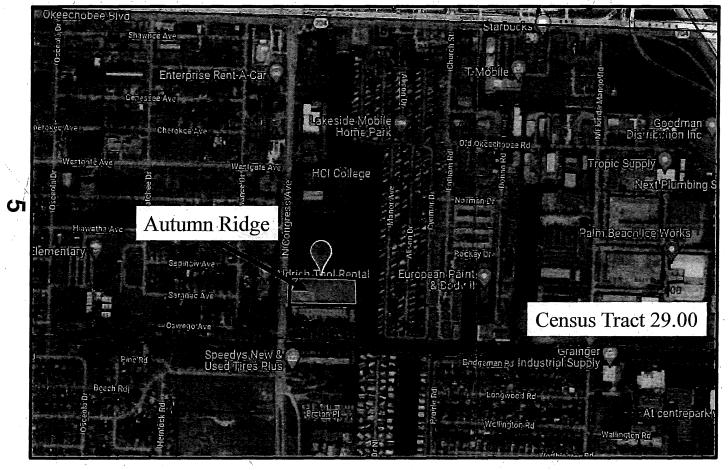

Summary: On May 28, 2021, the Department of Housing and Economic Development (DHED) issued Request for Proposals HES.2021.1 (RFP) making up to \$800,000 in Federal HOME funding available for a Local Government Area of Opportunity Funding (LGAOF) grant contribution to multi-family housing developers seeking tax credits from the Florida Housing Finance Corporation (FHFC) 9% Housing Credits Program. Per FHFC rules, the LGAOF contribution may only be made to one (1) project. A selection committee consisting of five (5) voting members met at a public meeting held on July 14, 2021, and recommended funding a \$715,000 grant to Autumn Ridge Apartments, Ltd. (an affiliate of Landmark Development Corp. and the West Palm Beach Housing Authority) for Autumn Ridge Apartments, a multifamily rental development to be located at 1580 - 1610 N. Congress Avenue, West Palm Beach, in the unincorporated Westgate/Belvedere Homes CRA. The project will construct 106 one- and two-bedroom apartments for the elderly, including affordable and workforce units as follows: 16 units for 30% of Area Median Income (AMI), 68 units for 60% AMI, 12 units for 80% AMI, one (1) unit for 100% AMI, four (4) units for 120% AMI, and five (5) units for 140% AMI. The project will include 11 HOMEassisted units of which three (3) will be set aside for 30% AMI and eight (8) will be set aside for 60% AMI. The HOME-assisted units will remain affordable for no less than 30 The HOME award is contingent on FHFC approval of 9% Housing Credits for Autumn Ridge Apartments. If the 9% Housing Credits are not approved by FHFC, the HOME award to Autumn Ridge Apartments, Ltd. will be automatically cancelled and the The Grant Agreement and related documents HOME funds will be reprogrammed. pursuant to these HOME funds will be between the County and Autumn Ridge Apartments, Ltd. (and its respective successors and/or assigns). To facilitate project implementation, staff requests authorization for the County Administrator, or designee, to execute the Grant Agreement and related documents. These are Federal HOME Program grant funds which require a 25% local match provided by State SHIP grant funds. District 7 (HJF)

#### 5 Points - Geographic Preference

Projects located within a Census Tract with a poverty rate of no less than 20% (as determined by 2019 American Community Survey 5-Year Data Table S1701) will receive five (5) points.