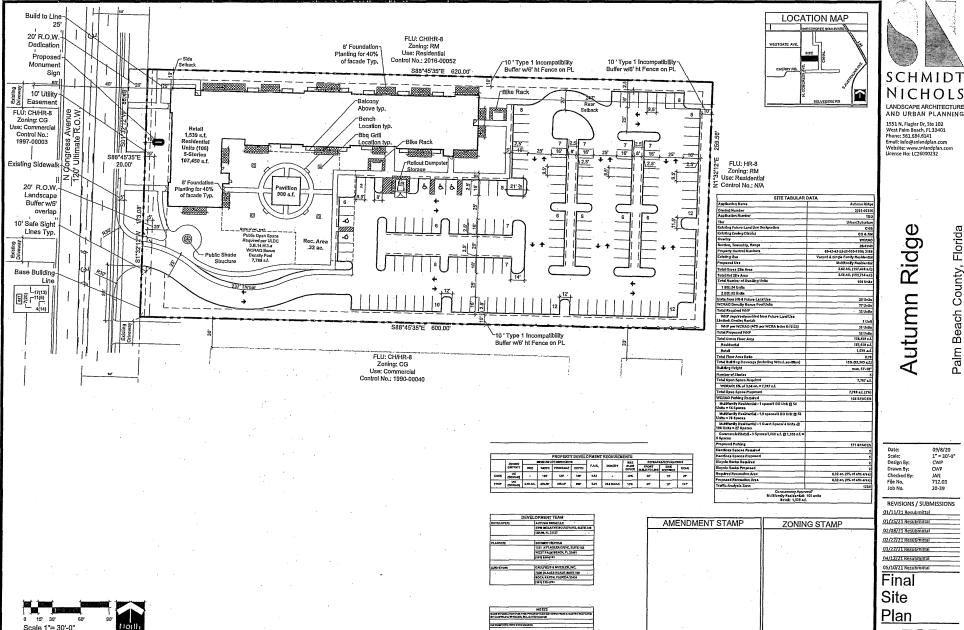

Summary: On May 28, 2021, the Department of Housing and Economic Development (DHED) issued Request for Proposals HES.2021.1 (RFP) making up to \$800,000 in Federal HOME funding available for a Local Government Area of Opportunity Funding (LGAOF) grant contribution to multi-family housing developers seeking tax credits from the Florida Housing Finance Corporation (FHFC) 9% Housing Credits Program. Per FHFC rules, the LGAOF contribution may only be made to one (1) project. A selection committee consisting of five (5) voting members met at a public meeting held on July 14, 2021, and recommended funding a \$715,000 grant to Autumn Ridge Apartments, Ltd. (an affiliate of Landmark Development Corp. and the West Palm Beach Housing Authority) for Autumn Ridge Apartments, a multifamily rental development to be located at 1580 - 1610 N. Congress Avenue, West Palm Beach, in the unincorporated Westgate/Belvedere Homes CRA. The project will construct 106 one- and two-bedroom apartments for the elderly, including affordable and workforce units as follows: 16 units for 30% of Area Median Income (AMI), 68 units for 60% AMI, 12 units for 80% AMI, one (1) unit for 100% AMI, four (4) units for 120% AMI, and five (5) units for 140% AMI. The project will include 11 HOMEassisted units of which three (3) will be set aside for 30% AMI and eight (8) will be set aside for 60% AMI. The HOME-assisted units will remain affordable for no less than 30 The HOME award is contingent on FHFC approval of 9% Housing Credits for Autumn Ridge Apartments. If the 9% Housing Credits are not approved by FHFC, the HOME award to Autumn Ridge Apartments, Ltd. will be automatically cancelled and the The Grant Agreement and related documents HOME funds will be reprogrammed. pursuant to these HOME funds will be between the County and Autumn Ridge Apartments, Ltd. (and its respective successors and/or assigns). To facilitate project implementation, staff requests authorization for the County Administrator, or designee, to execute the Grant Agreement and related documents. These are Federal HOME Program grant funds which require a 25% local match provided by State SHIP grant funds. District 7 (HJF)