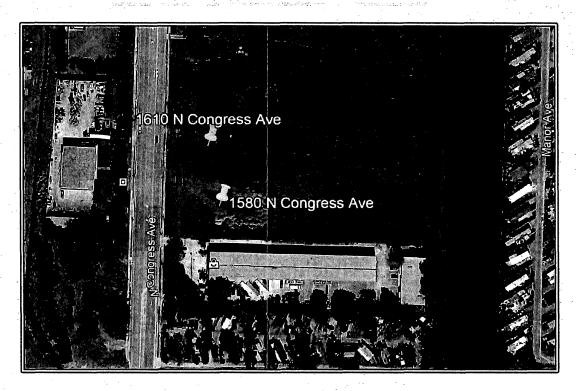

Summary: On May 28, 2021, the Department of Housing and Economic Development (DHED) issued Request for Proposals HES.2021.1 (RFP) making up to \$800,000 in Federal HOME funding available for a Local Government Area of Opportunity Funding (LGAOF) grant contribution to multi-family housing developers seeking tax credits from the Florida Housing Finance Corporation (FHFC) 9% Housing Credits Program. Per FHFC rules, the LGAOF contribution may only be made to one (1) project. A selection committee consisting of five (5) voting members met at a public meeting held on July 14, 2021, and recommended funding a \$715,000 grant to Autumn Ridge Apartments, Ltd. (an affiliate of Landmark Development Corp. and the West Palm Beach Housing Authority) for Autumn Ridge Apartments, a multifamily rental development to be located at 1580 - 1610 N. Congress Avenue, West Palm Beach, in the unincorporated Westgate/Belvedere Homes CRA. The project will construct 106 one- and two-bedroom apartments for the elderly, including affordable and workforce units as follows: 16 units for 30% of Area Median Income (AMI), 68 units for 60% AMI, 12 units for 80% AMI, one (1) unit for 100% AMI, four (4) units for 120% AMI, and five (5) units for 140% AMI. The project will include 11 HOMEassisted units of which three (3) will be set aside for 30% AMI and eight (8) will be set aside for 60% AMI. The HOME-assisted units will remain affordable for no less than 30 The HOME award is contingent on FHFC approval of 9% Housing Credits for Autumn Ridge Apartments. If the 9% Housing Credits are not approved by FHFC, the HOME award to Autumn Ridge Apartments, Ltd. will be automatically cancelled and the The Grant Agreement and related documents HOME funds will be reprogrammed. pursuant to these HOME funds will be between the County and Autumn Ridge Apartments, Ltd. (and its respective successors and/or assigns). To facilitate project implementation, staff requests authorization for the County Administrator, or designee, to execute the Grant Agreement and related documents. These are Federal HOME Program grant funds which require a 25% local match provided by State SHIP grant funds. District 7 (HJF)