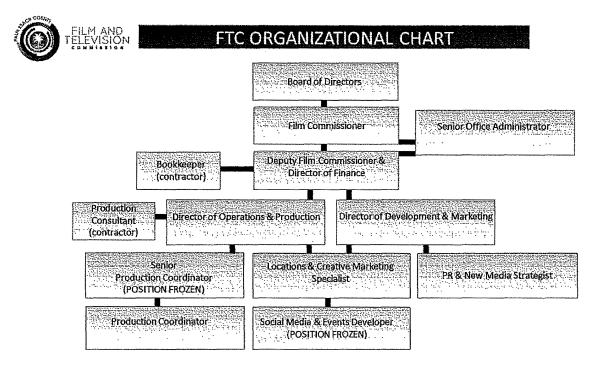

Summary: The Fifth Amendment updates for Fiscal Year 2022 Exhibit "A"- Annual Budget, Exhibit "F" - Performance Measures, Exhibit "J" - Organizational Chart, Exhibit "N" - Diversity Survey, and Exhibit "O" - Insurance to be executed in Fiscal Year 2022. Included is \$1,133,000 for contractual services, \$290,000 for stimulus funding, \$301,524 for reserves, and \$157,686 in indirect costs for a total budgeted amount of \$1,882,210. This will be the fifth Amendment and final year of a five-year Agreement. The Fifth Amendment and exhibit changes have been reviewed and approved by the Tourist Development Council (TDC) Finance Committee and the TDC Board. Countywide (LDC)

Background and Justification: Under the current Agreement, PBCFTC develops and implements an Annual Marketing Plan to attract film, television, and still photography production to Palm Beach County. All expenditures by PBCFTC under the Agreement must be made in accordance with an Annual Operating Budget included as Exhibit "A" to the Agreement, which is amended annually to reflect County annual appropriations. The Fifth Amendment adopts a new Exhibit "A" (Annual Budget), updates Exhibit "F" (Performance Measures), Exhibit "J" (Organizational Chart) reflecting frozen positions, Exhibit "N" (Diversity Survey) reflecting the current levels of staffing diversity, and "O" (Insurance). The Amendment also adds certain County standard language on E-Verify.