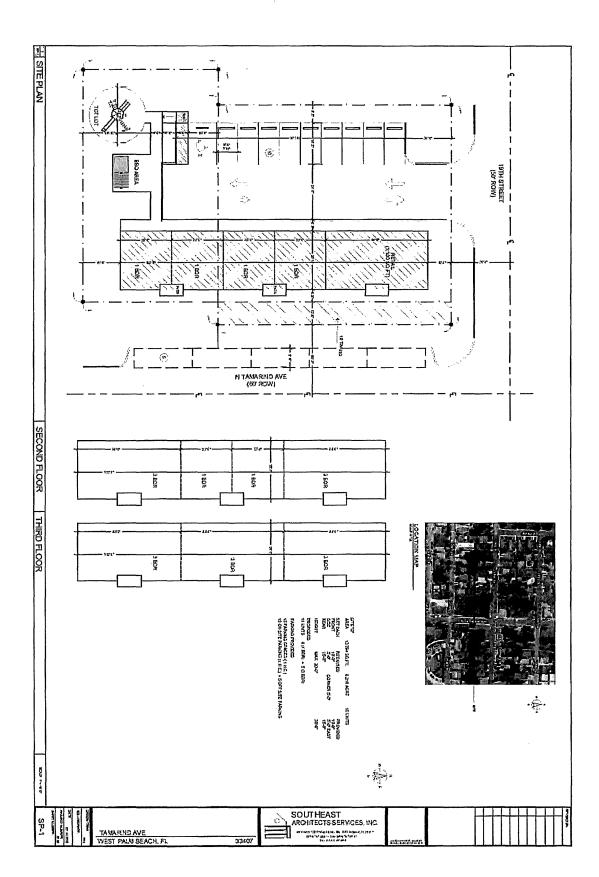

- \$735,000 loan to CP Renaissance, LLC (a subsidiary of Neighborhood Renaissance, Inc.) to construct Coleman Park Renaissance, a 42-unit multifamily rental development, including no less than eleven (11) HOME-assisted units, located at on four (4) sites on North Tamarind Avenue in West Palm Beach; the City will provide a dollar-for-dollar match for the HOME award.
- 2) \$265,000 loan to Autumn Ridge Apartments, Ltd. (an affiliate of Landmark Development Corp. and the West Palm Beach Housing Authority) to construct Autumn Ridge, a 106-unit multifamily rental development, including no less than five (5) HOME-assisted units, located at 1580-1610 N. Congress Avenue in the unincorporated Westgate/Belvedere Homes CRA; the HOME award will be used as the local match for a funding application to the State Apartment Incentive Loan Program. Separate from this RFP, Autumn Ridge is pursuing an alternate funding strategy and applying to the State for competitive 9% Housing Credits with a previous \$715,000 local match from the County. Should the State award Autumn Ridge the 9% Housing Credits, the proposed \$265,000 HOME award will be nullified, and the funds reallocated.