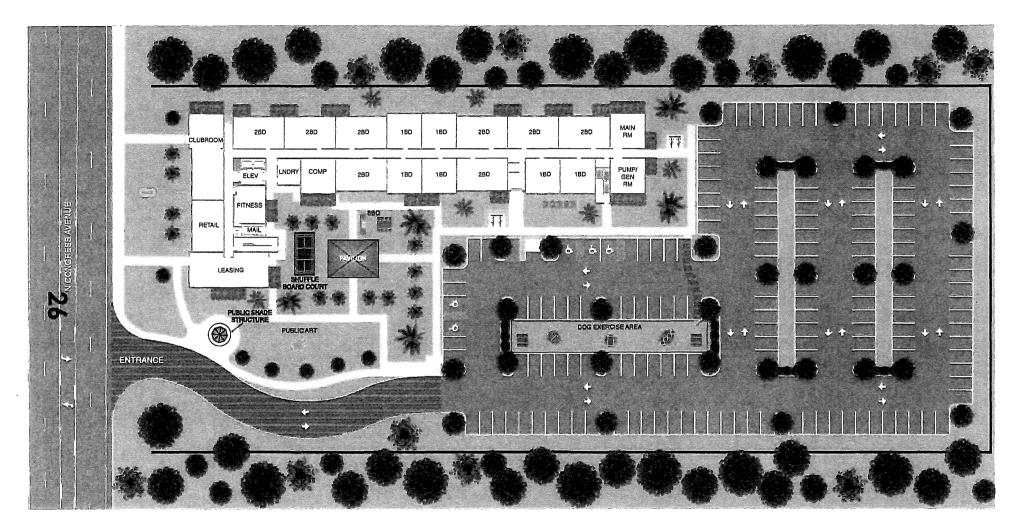

- \$735,000 loan to CP Renaissance, LLC (a subsidiary of Neighborhood Renaissance, Inc.) to construct Coleman Park Renaissance, a 42-unit multifamily rental development, including no less than eleven (11) HOME-assisted units, located at on four (4) sites on North Tamarind Avenue in West Palm Beach; the City will provide a dollar-for-dollar match for the HOME award.
- 2) \$265,000 loan to Autumn Ridge Apartments, Ltd. (an affiliate of Landmark Development Corp. and the West Palm Beach Housing Authority) to construct Autumn Ridge, a 106-unit multifamily rental development, including no less than five (5) HOME-assisted units, located at 1580-1610 N. Congress Avenue in the unincorporated Westgate/Belvedere Homes CRA; the HOME award will be used as the local match for a funding application to the State Apartment Incentive Loan Program. Separate from this RFP, Autumn Ridge is pursuing an alternate funding strategy and applying to the State for competitive 9% Housing Credits with a previous \$715,000 local match from the County. Should the State award Autumn Ridge the 9% Housing Credits, the proposed \$265,000 HOME award will be nullified, and the funds reallocated.