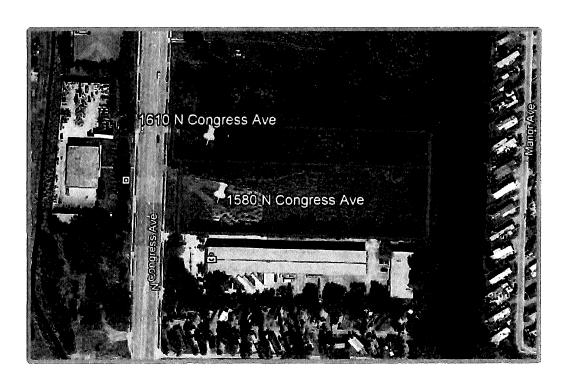

- \$735,000 loan to CP Renaissance, LLC (a subsidiary of Neighborhood Renaissance, Inc.) to construct Coleman Park Renaissance, a 42-unit multifamily rental development, including no less than eleven (11) HOME-assisted units, located at on four (4) sites on North Tamarind Avenue in West Palm Beach; the City will provide a dollar-for-dollar match for the HOME award.
- 2) \$265,000 loan to Autumn Ridge Apartments, Ltd. (an affiliate of Landmark Development Corp. and the West Palm Beach Housing Authority) to construct Autumn Ridge, a 106-unit multifamily rental development, including no less than five (5) HOME-assisted units, located at 1580-1610 N. Congress Avenue in the unincorporated Westgate/Belvedere Homes CRA; the HOME award will be used as the local match for a funding application to the State Apartment Incentive Loan Program. Separate from this RFP, Autumn Ridge is pursuing an alternate funding strategy and applying to the State for competitive 9% Housing Credits with a previous \$715,000 local match from the County. Should the State award Autumn Ridge the 9% Housing Credits, the proposed \$265,000 HOME award will be nullified, and the funds reallocated.