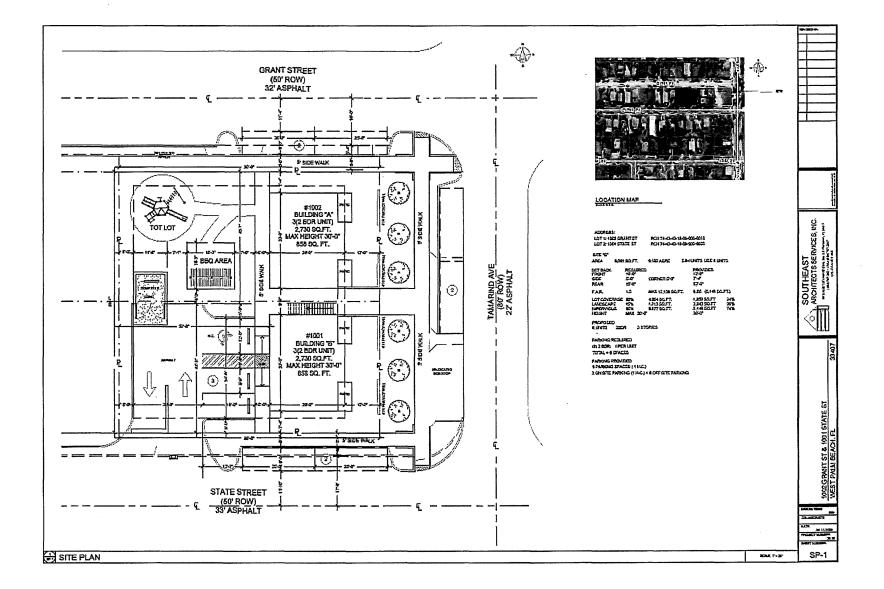

- \$735,000 loan to CP Renaissance, LLC (a subsidiary of Neighborhood Renaissance, Inc.) to construct Coleman Park Renaissance, a 42-unit multifamily rental development, including no less than eleven (11) HOME-assisted units, located at on four (4) sites on North Tamarind Avenue in West Palm Beach; the City will provide a dollar-for-dollar match for the HOME award.
- 2) \$265,000 loan to Autumn Ridge Apartments, Ltd. (an affiliate of Landmark Development Corp. and the West Palm Beach Housing Authority) to construct Autumn Ridge, a 106-unit multifamily rental development, including no less than five (5) HOME-assisted units, located at 1580-1610 N. Congress Avenue in the unincorporated Westgate/Belvedere Homes CRA; the HOME award will be used as the local match for a funding application to the State Apartment Incentive Loan Program. Separate from this RFP, Autumn Ridge is pursuing an alternate funding strategy and applying to the State for competitive 9% Housing Credits with a previous \$715,000 local match from the County. Should the State award Autumn Ridge the 9% Housing Credits, the proposed \$265,000 HOME award will be nullified, and the funds reallocated.