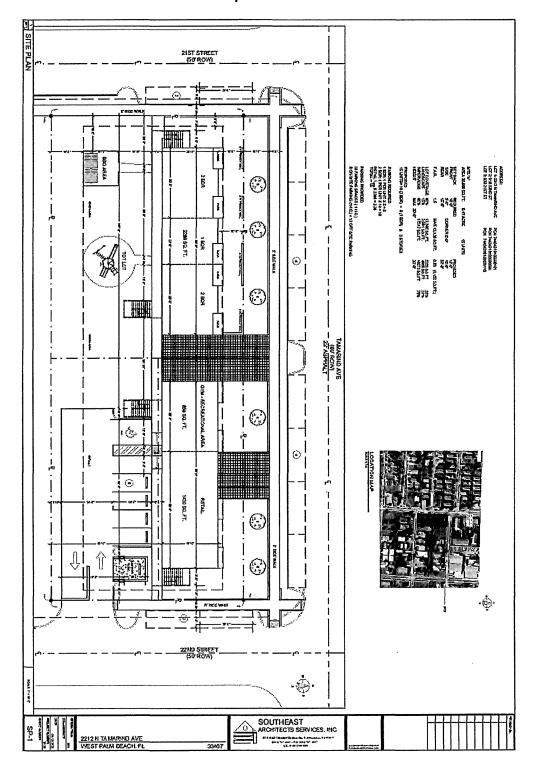

- \$735,000 loan to CP Renaissance, LLC (a subsidiary of Neighborhood Renaissance, Inc.) to construct Coleman Park Renaissance, a 42-unit multifamily rental development, including no less than eleven (11) HOME-assisted units, located at on four (4) sites on North Tamarind Avenue in West Palm Beach; the City will provide a dollar-for-dollar match for the HOME award.
- 2) \$265,000 loan to Autumn Ridge Apartments, Ltd. (an affiliate of Landmark Development Corp. and the West Palm Beach Housing Authority) to construct Autumn Ridge, a 106-unit multifamily rental development, including no less than five (5) HOME-assisted units, located at 1580-1610 N. Congress Avenue in the unincorporated Westgate/Belvedere Homes CRA; the HOME award will be used as the local match for a funding application to the State Apartment Incentive Loan Program. Separate from this RFP, Autumn Ridge is pursuing an alternate funding strategy and applying to the State for competitive 9% Housing Credits with a previous \$715,000 local match from the County. Should the State award Autumn Ridge the 9% Housing Credits, the proposed \$265,000 HOME award will be nullified, and the funds reallocated.