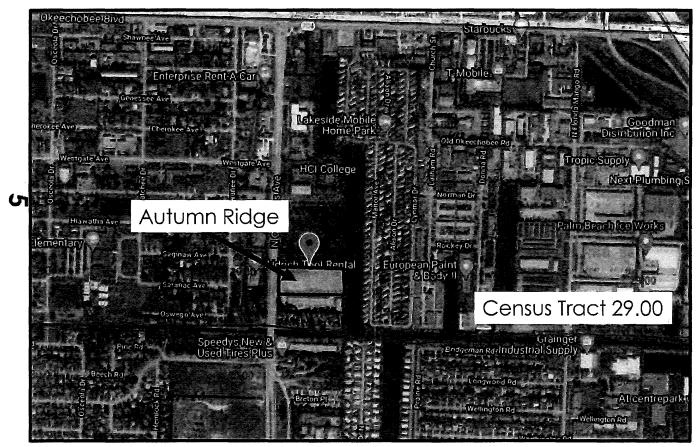

- \$735,000 loan to CP Renaissance, LLC (a subsidiary of Neighborhood Renaissance, Inc.) to construct Coleman Park Renaissance, a 42-unit multifamily rental development, including no less than eleven (11) HOME-assisted units, located at on four (4) sites on North Tamarind Avenue in West Palm Beach; the City will provide a dollar-for-dollar match for the HOME award.
- 2) \$265,000 loan to Autumn Ridge Apartments, Ltd. (an affiliate of Landmark Development Corp. and the West Palm Beach Housing Authority) to construct Autumn Ridge, a 106-unit multifamily rental development, including no less than five (5) HOME-assisted units, located at 1580-1610 N. Congress Avenue in the unincorporated Westgate/Belvedere Homes CRA; the HOME award will be used as the local match for a funding application to the State Apartment Incentive Loan Program. Separate from this RFP, Autumn Ridge is pursuing an alternate funding strategy and applying to the State for competitive 9% Housing Credits with a previous \$715,000 local match from the County. Should the State award Autumn Ridge the 9% Housing Credits, the proposed \$265,000 HOME award will be nullified, and the funds reallocated.

# 5 Points - Geographic Preference

Projects located within a Census Tract with a poverty rate of no less than 20% (as determined by 2019 American Community Survey 5-Year Data Table S1701) will receive five (5) points. A map of such these Census Tracts is located here: <a href="https://data.census.gov/cedsci/map?text=s1701&g=0500000US12099.140000&tid=ACSST5Y2019.S1701&layer=VT 2019 140 00 PY D1&cid=S1701 C03 001E">https://data.census.gov/cedsci/map?text=s1701&g=0500000US12099.140000&tid=ACSST5Y2019.S1701&layer=VT 2019 140 00 PY D1&cid=S1701 C03 001E</a>