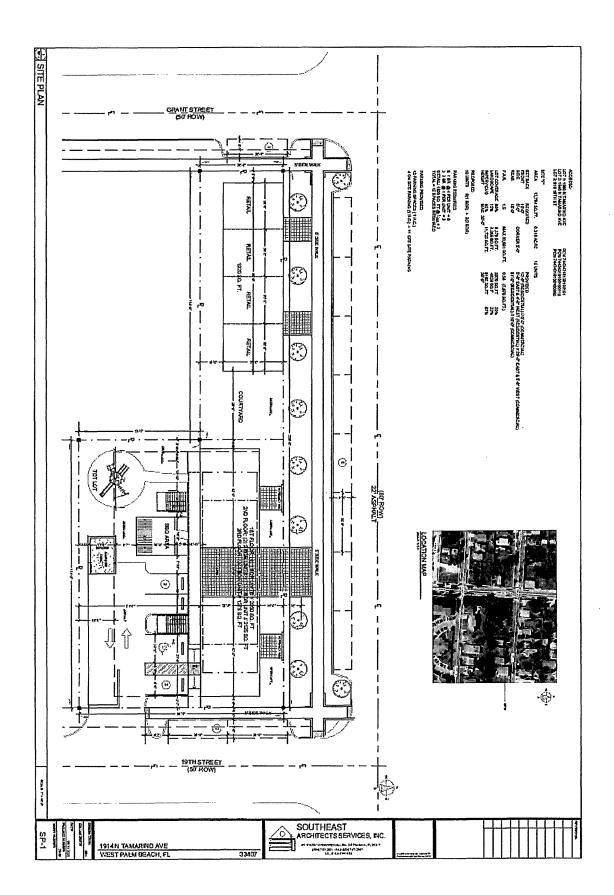

- \$735,000 loan to CP Renaissance, LLC (a subsidiary of Neighborhood Renaissance, Inc.) to construct Coleman Park Renaissance, a 42-unit multifamily rental development, including no less than eleven (11) HOME-assisted units, located at on four (4) sites on North Tamarind Avenue in West Palm Beach; the City will provide a dollar-for-dollar match for the HOME award.
- 2) \$265,000 loan to Autumn Ridge Apartments, Ltd. (an affiliate of Landmark Development Corp. and the West Palm Beach Housing Authority) to construct Autumn Ridge, a 106-unit multifamily rental development, including no less than five (5) HOME-assisted units, located at 1580-1610 N. Congress Avenue in the unincorporated Westgate/Belvedere Homes CRA; the HOME award will be used as the local match for a funding application to the State Apartment Incentive Loan Program. Separate from this RFP, Autumn Ridge is pursuing an alternate funding strategy and applying to the State for competitive 9% Housing Credits with a previous \$715,000 local match from the County. Should the State award Autumn Ridge the 9% Housing Credits, the proposed \$265,000 HOME award will be nullified, and the funds reallocated.