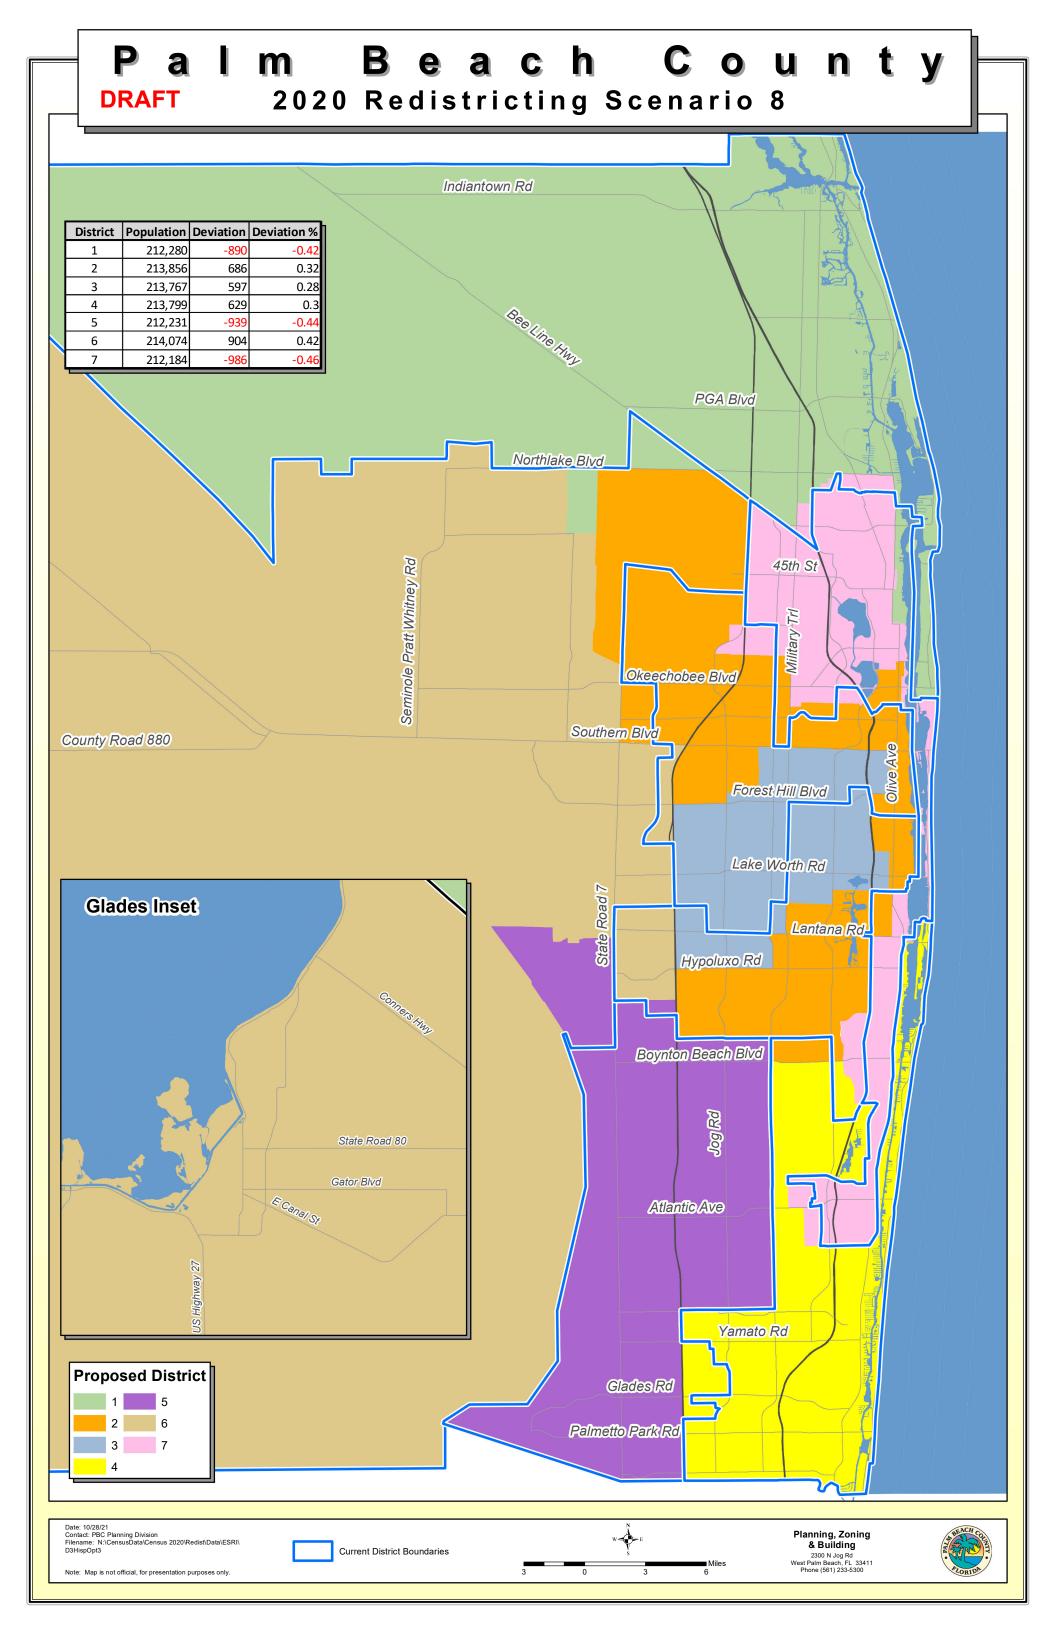

### **PBC Redistricting Scenario 8 - Population**

| Commission<br>District | Population | Target<br>Population | Deviation | Deviation<br>% |
|------------------------|------------|----------------------|-----------|----------------|
| 1                      | 212,280    | 213,170              | -890      | -0.42          |
| 2                      | 213,856    | 213,170              | 686       | 0.32           |
| 3                      | 213,767    | 213,170              | 597       | 0.28           |
| 4                      | 213,799    | 213,170              | 629       | 0.3            |
| 5                      | 212,231    | 213,170              | -939      | -0.44          |
| 6                      | 214,074    | 213,170              | 904       | 0.42           |
| 7                      | 212,184    | 213,170              | -986      | -0.46          |

|                        | Population by Race |           |        |            |            |                    |       |                     |         |          |        |
|------------------------|--------------------|-----------|--------|------------|------------|--------------------|-------|---------------------|---------|----------|--------|
| Commission<br>District | Population         | White     | %      | Black*     | %          | American<br>Indian | Asian | Pacific<br>Islander | Other** | Hispanic | %      |
| 1                      | 212,280            | 168,050   | 79.16% | 10,497     | 4.94%      | 901                | 6,707 | 90                  | 26,035  | 28,518   | 13.43% |
| 2                      | 213,856            | 108,632   | 50.80% | 46,518     | 21.75%     | 2,150              | 6,275 | 101                 | 50,180  | 63,599   | 29.74% |
| 3                      | 213,767            | 81,036    | 37.91% | 41,400     | 19.37%     | 3,667              | 5,065 | 170                 | 82,429  | 107,322  | 50.21% |
| 4                      | 213,799            | 162,798   | 76.15% | 16,969     | 7.94%      | 444                | 6,016 | 93                  | 27,479  | 28,225   | 13.20% |
| 5                      | 212,231            | 153,468   | 72.31% | 17,405     | 8.20%      | 375                | 7,418 | 46                  | 33,519  | 32,030   | 15.09% |
| 6                      | 214,074            | 113,995   | 53.25% | 48,315     | 22.57%     | 659                | 8,202 | 100                 | 42,803  | 52,164   | 24.37% |
| 7                      | 212,184            | 67,703    | 31.91% | 108,998    | 51.37%     | 1,402              | 4,457 | 85                  | 29,539  | 38,075   | 17.94% |
|                        |                    |           |        | Votin      | g Age Popı | lation by Race     | )     |                     |         |          |        |
| Commission             | Population         | White 18+ | %      | Black 18+* | %          | American           | Asian | Pacific             | Other   | Hispanic | %      |
| District               | 18+                | wnite 19+ | 70     | DIACK TO+  | 76         | Indian 18+         | 18+   | Islander 18+        | 18+**   | 18+      | 76     |
| 1                      | 177,502            | 145,086   | 81.74% | 7,500      | 4.23%      | 632                | 5,319 | 69                  | 18,896  | 20,336   | 11.46% |
| 2                      | 171,498            | 94,176    | 54.91% | 33,083     | 19.29%     | 1,457              | 5,202 | 83                  | 37,497  | 46,312   | 27.00% |
| 3                      | 163,539            | 66,290    | 40.53% | 28,970     | 17.71%     | 2,545              | 4,022 | 148                 | 61,564  | 78,569   | 48.04% |
| 4                      | 184,124            | 144,153   | 78.29% | 13,140     | 7.14%      | 346                | 5,022 | 69                  | 21,394  | 22,146   | 12.03% |
| 5                      | 179,983            | 135,032   | 75.02% | 12,971     | 7.21%      | 288                | 5,920 | 40                  | 25,732  | 24,565   | 13.65% |
| 6                      | 165,492            | 91,801    | 55.47% | 35,264     | 21.31%     | 469                | 6,393 | 70                  | 31,495  | 37,395   | 22.60% |
| 7                      | 166,486            | 60,797    | 36.52% | 78,890     | 47.39%     | 947                | 3,733 | 73                  | 22,046  | 27,549   | 16.55% |

<sup>\*</sup>Black alone + Black 2 or more races

Source: 2020 U.S. Census PL-94

<sup>\*\*</sup>Includes Other, and 2 or more non black races