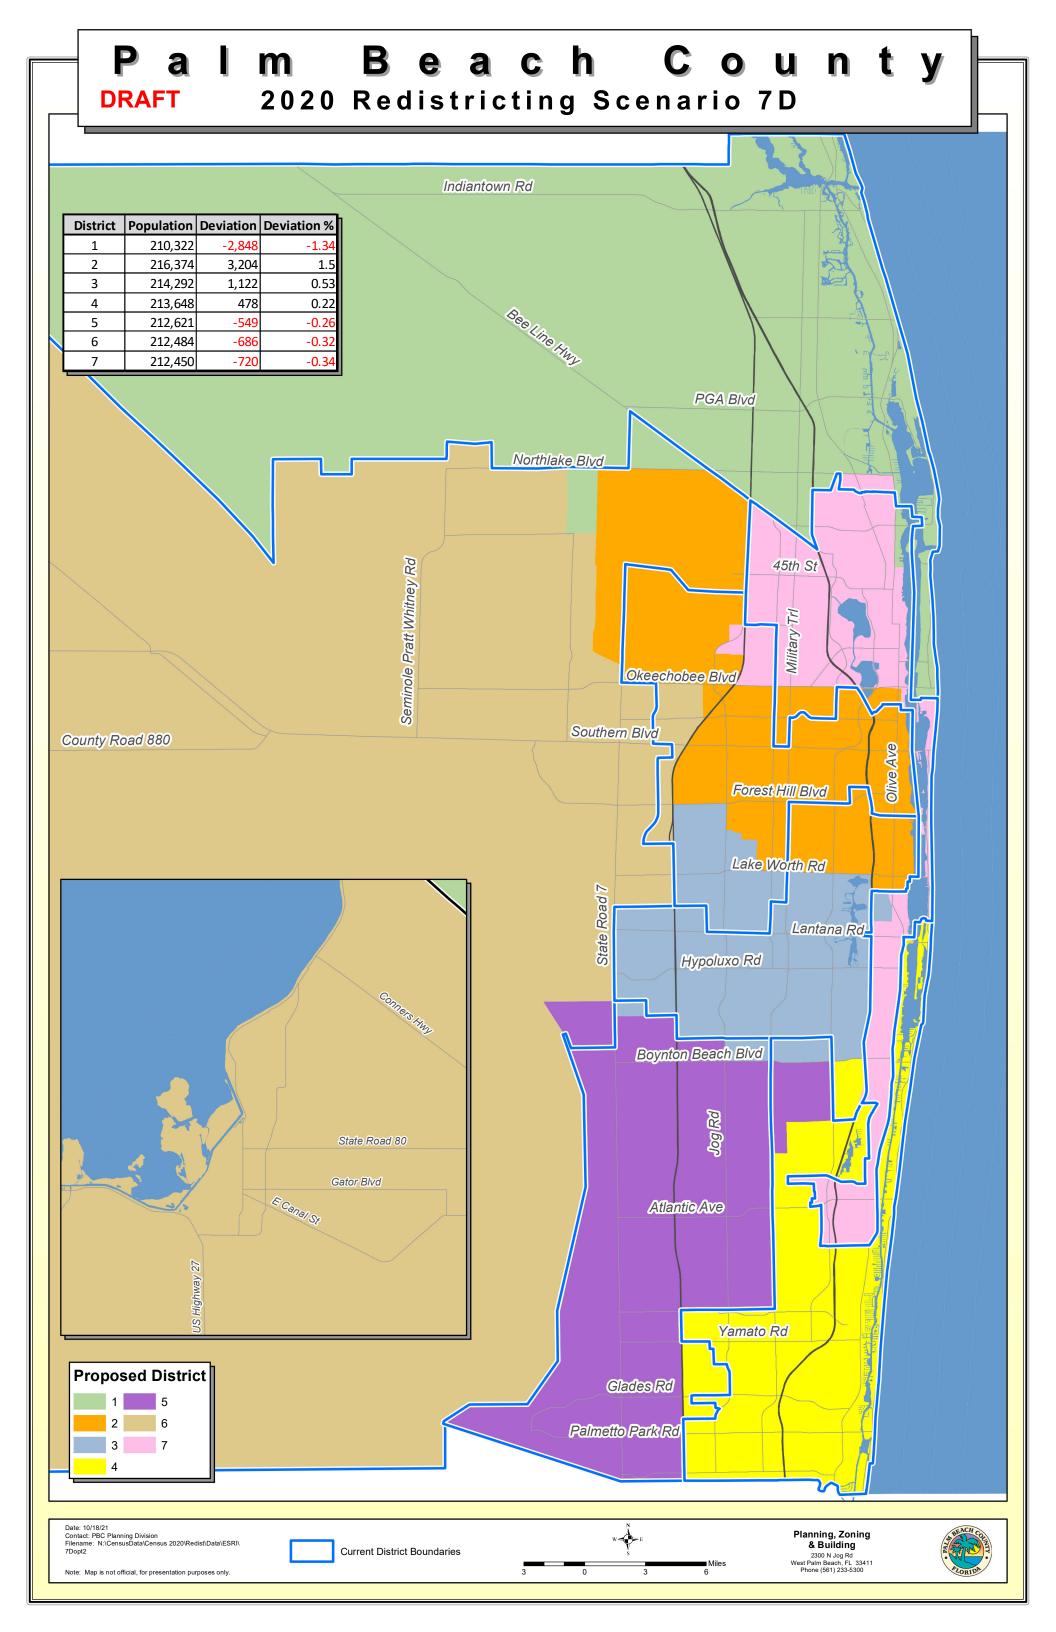

### PBC Redistricting Scenario 7D - Population

| District | Population | Target Population | Deviation | Deviation % |  |
|----------|------------|-------------------|-----------|-------------|--|
| 1        | 210,322    | 213,170           | -2,848    | -1.34       |  |
| 2        | 216,374    | 213,170           | 3,204     | 1.5         |  |
| 3        | 214,292    | 213,170           | 1,122     | 0.53        |  |
| 4        | 213,648    | 213,170           | 478       | 0.22        |  |
| 5        | 212,621    | 213,170           | -549      | -0.26       |  |
| 6        | 212,484    | 213,170           | -686      | -0.32       |  |
| 7        | 212,450    | 213,170           | -720      | -0.34       |  |

|                        | Population by Race |           |        |                |           |                    |       |                     |         |          |        |
|------------------------|--------------------|-----------|--------|----------------|-----------|--------------------|-------|---------------------|---------|----------|--------|
| Commission<br>District | Population         | White     | %      | Black*         | %         | American<br>Indian | Asian | Pacific<br>Islander | Other** | Hispanic | %      |
| 1                      | 210,322            | 166,392   | 79.11% | 10,476         | 4.98%     | 872                | 6,776 | 89                  | 25,717  | 28,173   | 13.40% |
| 2                      | 216,374            | 82,837    | 38.28% | 40,770         | 18.84%    | 4,159              | 4,210 | 190                 | 84,208  | 109,855  | 50.77% |
| 3                      | 214,292            | 110,601   | 51.61% | 45,190         | 21.09%    | 1,722              | 7,417 | 85                  | 49,277  | 61,674   | 28.78% |
| 4                      | 213,648            | 162,664   | 76.14% | 16,495         | 7.72%     | 461                | 5,985 | 93                  | 27,950  | 28,672   | 13.42% |
| 5                      | 212,621            | 152,962   | 71.94% | 18,840         | 8.86%     | 366                | 7,344 | 47                  | 33,062  | 31,593   | 14.86% |
| 6                      | 212,484            | 109,052   | 51.32% | 51,240         | 24.11%    | 699                | 7,920 | 98                  | 43,475  | 53,265   | 25.07% |
| 7                      | 212,450            | 71,174    | 33.50% | 107,091        | 50.41%    | 1,319              | 4,488 | 83                  | 28,295  | 36,701   | 17.28% |
|                        |                    |           |        | Voting Ag      | ge Popula | tion by Race       |       |                     |         |          |        |
| Commission             | Population         | White 10: | %      | Die els 10 : * | %         | American           | Asian | Pacific             | Other   | Hispanic | %      |
| District               | 18+                | White 18+ | 70     | Black 18+*     | 70        | Indian 18+         | 18+   | Islander 18+        | 18+**   | 18+      | 70     |
| 1                      | 175,641            | 143,528   | 81.72% | 7,395          | 4.21%     | 613                | 5,364 | 68                  | 18,673  | 20,069   | 11.43% |
| 2                      | 166,979            | 68,817    | 41.21% | 28,845         | 17.27%    | 2,866              | 3,418 | 161                 | 62,872  | 80,564   | 48.25% |
| 3                      | 169,212            | 94,065    | 55.59% | 31,655         | 18.71%    | 1,170              | 5,973 | 73                  | 36,276  | 44,019   | 26.01% |
| 4                      | 184,201            | 144,120   | 78.24% | 12,863         | 6.98%     | 367                | 4,983 | 69                  | 21,799  | 22,521   | 12.23% |
| 5                      | 180,297            | 134,704   | 74.71% | 13,974         | 7.75%     | 274                | 5,865 | 41                  | 25,439  | 24,312   | 13.48% |
| 6                      | 163,475            | 87,488    | 53.52% | 37,166         | 22.73%    | 493                | 6,180 | 68                  | 32,080  | 38,312   | 23.44% |
| 7                      | 168,819            | 64,613    | 38.27% | 77,920         | 46.16%    | 901                | 3,828 | 72                  | 21,485  | 27,075   | 16.04% |

<sup>\*</sup>Black alone + Black 2 or more races

Source: 2020 U.S. Census PL-94

<sup>\*\*</sup>Includes Other, and 2 or more non black races